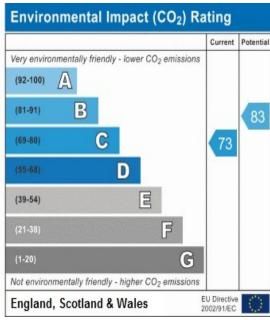

carport and a 22' garage. The accommodation includes a family room, open plan to the hallway (that could easily be partitioned off as a third bedroom) and a 21' x 14' living room leading to a conservatory. There is a fitted kitchen and a bathroom with separate cloakroom. Outside there is a secluded south facing rear garden with a patio, main lawn and summer house. The property requires updating and is offered with vacant possession.













## **COUNCIL TAX**

London Borough of Hillingdon, Band F - £2,109.11

## LOCAL SCHOOLS

Grange Wood School - 0.5 Miles Coteford Infant School - 0.6 Miles West Lodge Primary School - 0.6 Miles Cannon Lane Primary School - 0.6 Miles

## LOCAL TRANSPORT

Eastcote Station - 0.8 Miles Pinner Station - 0.9 Miles Northwood Hills Station - 1.0 Miles













This plan is for layout guidance only. Not drawn to scale unless stated. Windows and door openings are approximate. Whilst every care is taken in the preparation of this plan, please check all dimensions, shapes and compass bearings before making any decisions reliant upon them.

© CJ Property Marketing Ltd Produced for David Charles