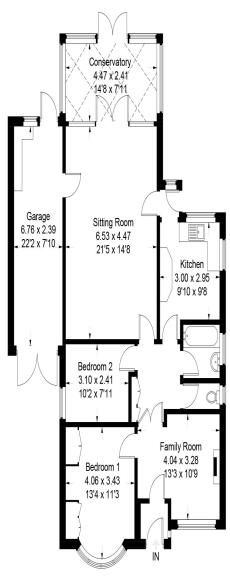

## RODNEY GARDENS, EASTCOTE PARK ESTATE, PINNER, HA5 2RT

PRICE.... £675,000...FREEHOLD

An extended two/three bedroom detached bungalow located on the desirable Eastcote Park Estate. The property is approached via an own drive leading to a carport and a 22' garage. The accommodation includes a family room, open plan to the hallway (that could easily be partitioned off as a third bedroom) and a 21' x 14' living room leading to a conservatory. There is a fitted kitchen and a bathroom with separate cloakroom. Outside there is a secluded south facing rear garden with a patio, main lawn and summer house. The property requires updating and is offered with vacant possession.

## LOCAL TRANSPORT

Eastcote Station - 0.8 Miles Pinner Station - 0.9 Miles Northwood Hills Station - 1.0 Miles

This plan is for layout guidance only. Not drawn to scale unless stated. Windows and door openings are approximate. Whilst every care is taken in the preparation of this plan, please check all dimensions, shapes and compass bearings before making any decisions reliant upon them.