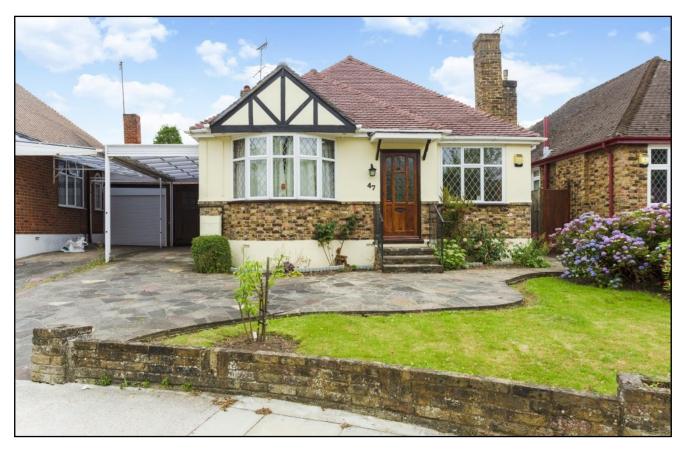

## RODNEY GARDENS, EASTCOTE PARK ESTATE, PINNER, HA5 2RT

PRICE.... £675,000...FREEHOLD

An extended two/three bedroom detached bungalow located on the desirable Eastcote Park Estate. The property is approached via an own drive leading to a carport and a 22' garage. The accommodation includes a family room, open plan to the hallway (that could easily be partitioned off as a third bedroom) and a 21' x 14' living room leading to a conservatory. There is a fitted kitchen and a bathroom with separate cloakroom. Outside there is a secluded south facing rear garden with a patio, main lawn and summer house. The property requires updating and is offered with vacant possession.