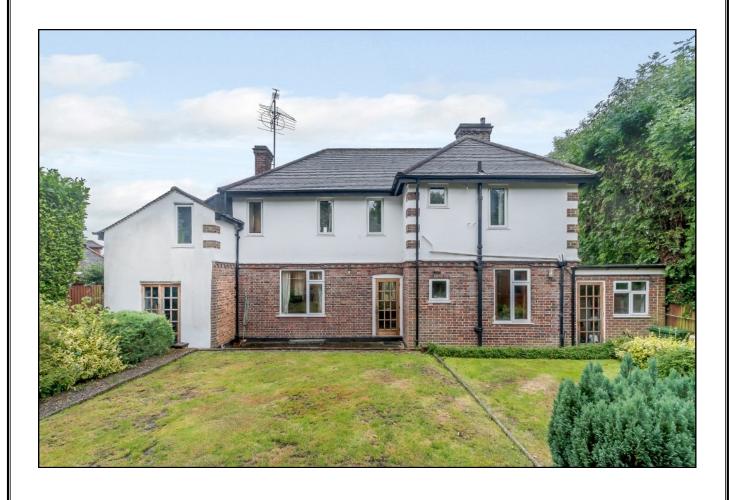

# SUN COURT, MAYFIELD DRIVE, PINNER VILLAGE HA5 3QT

PRICE ... £1,100,000 ... FREEHOLD

This spacious three/four bedroom detached house (1976 Sq Ft, 184 Sq M) is set on a wide plot on an elevated position in a quiet cul de sac. It is located in the heart of Pinner Village and offers the discerning purchase an ideal opportunity to update and extend the accommodation to their exact requirements. The property is approached via a deep frontage with a main lawn, fruit trees and an own drive providing off street parking for two cars leading to a double length garage. There is an 18' living room, a 17' dining room, an 'eat in' kitchen, a utility room and a shower room. The first floor offers a large master bedroom linked to a 15' dressing room/fourth bedroom, two further double bedrooms and a bathroom with a separate WC. Outside the secluded rear garden has a large patio, a main lawn and a tool shed. The property is within half a mile of Pinner High Street and the Met. Line train station (Baker Street within approximately 25 minutes). Offered with no upper chain.