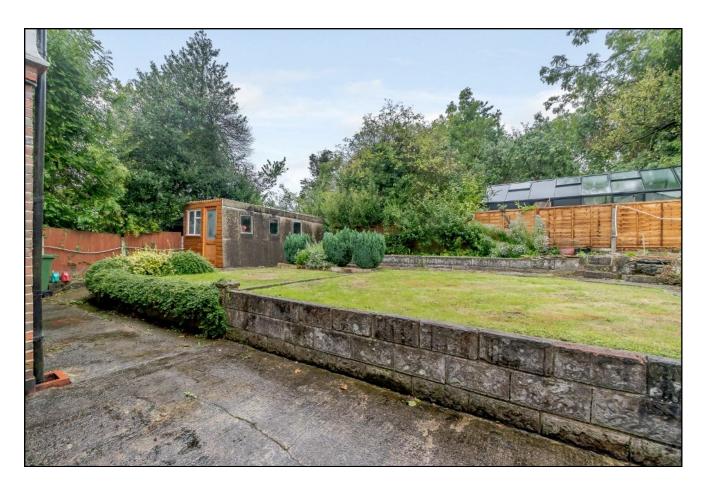

# SUN COURT, MAYFIELD DRIVE, PINNER VILLAGE HA5 3QT

PRICE ... £1,100,000 ... FREEHOLD

This spacious three/four bedroom detached house (1976 Sq Ft, 184 Sq M) is set on a wide plot on an elevated position in a quiet cul de sac. It is located in the heart of Pinner Village and offers the discerning purchase an ideal opportunity to update and extend the accommodation to their exact requirements. The property is approached via a deep frontage with a main lawn, fruit trees and an own drive providing off street parking for two cars leading to a double length garage. There is an 18' living room, a 17' dining room, an 'eat in' kitchen, a utility room and a shower room. The first floor offers a large master bedroom linked to a 15' dressing room/fourth bedroom, two further double bedrooms and a bathroom with a separate WC. Outside the secluded rear garden has a large patio, a main lawn and a tool shed. The property is within half a mile of Pinner High Street and the Met. Line train station (Baker Street within approximately 25 minutes). Offered with no upper chain.