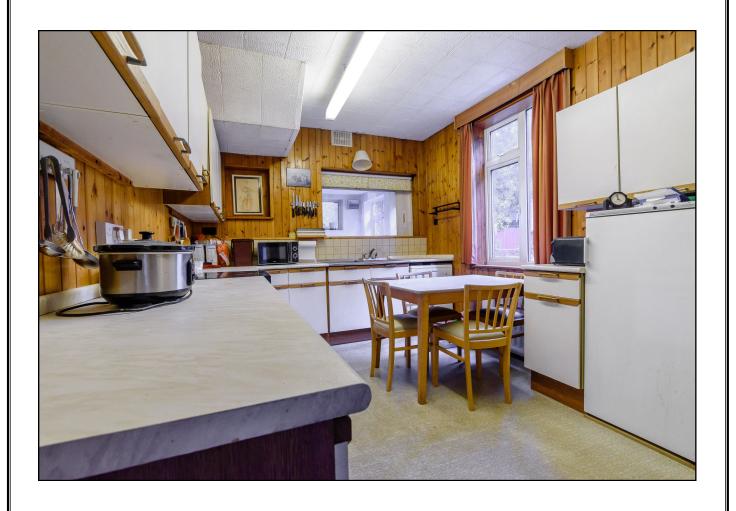

# SUN COURT, MAYFIELD DRIVE, PINNER VILLAGE HA5 3QT

PRICE ... £1,100,000 ... FREEHOLD

This spacious three/four bedroom detached house (1976 Sq Ft, 184 Sq M) is set on a wide plot on an elevated position in a quiet cul de sac. It is located in the heart of Pinner Village and offers the discerning purchase an ideal opportunity to update and extend the accommodation to their exact requirements. The property is approached via a deep frontage with a main lawn, fruit trees and an own drive providing off street parking for two cars leading to a double length garage. There is an 18' living room, a 17' dining room, an 'eat in' kitchen, a utility room and a shower room. The first floor offers a large master bedroom linked to a 15' dressing room/fourth bedroom, two further double bedrooms and a bathroom with a separate WC. Outside the secluded rear garden has a large patio, a main lawn and a tool shed. The property is within half a mile of Pinner High Street and the Met. Line train station (Baker Street within approximately 25 minutes). Offered with no upper chain.