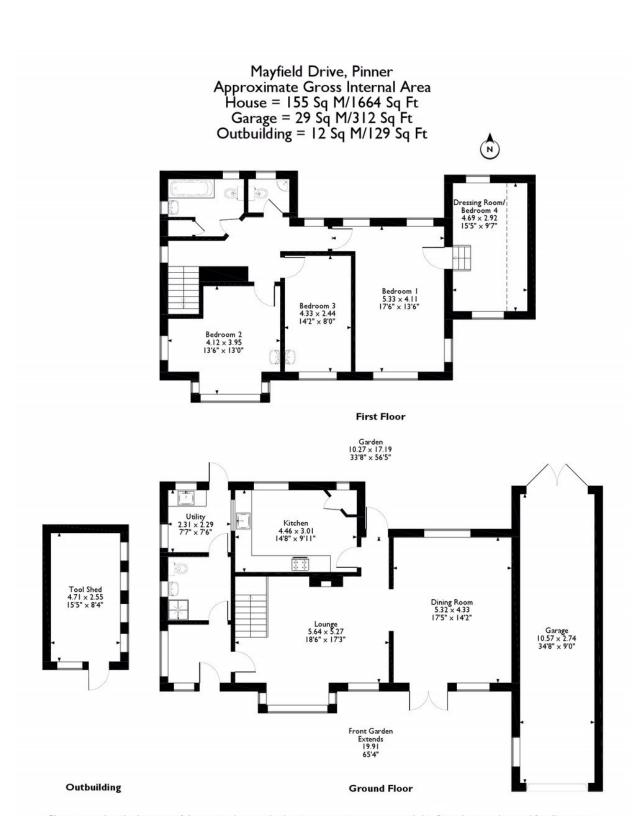

# SUN COURT, MAYFIELD DRIVE, PINNER VILLAGE HA5 3QT

PRICE ... £1,100,000 ... FREEHOLD

This spacious three/four bedroom detached house (1976 Sq Ft, 184 Sq M) is set on a wide plot on an elevated position in a quiet cul de sac. It is located in the heart of Pinner Village and offers the discerning purchase an ideal opportunity to update and extend the accommodation to their exact requirements. The property is approached via a deep frontage with a main lawn, fruit trees and an own drive providing off street parking for two cars leading to a double length garage. There is an 18' living room, a 17' dining room, an 'eat in' kitchen, a utility room and a shower room. The first floor offers a large master bedroom linked to a 15' dressing room/fourth bedroom, two further double bedrooms and a bathroom with a separate WC. Outside the secluded rear garden has a large patio, a main lawn and a tool shed. The property is within half a mile of Pinner High Street and the Met. Line train station (Baker Street within approximately 25 minutes). Offered with no upper chain.

### LOCAL TRANSPORT

Pinner Station (Metropolitan Line) - 0.4 miles North Harrow (Metropolitan Line) - 0.7 miles Headstone Lane (London Overground) - 1.0 miles

Please note that the location of doors, windows and other items are approximate and this floorplan is to be used for illustrative purposes only. Unauthorized reproduction is prohibited.