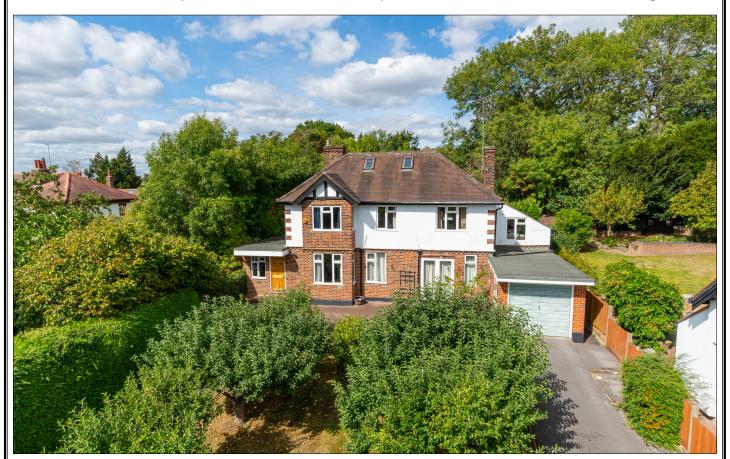

# SUN COURT, MAYFIELD DRIVE, PINNER VILLAGE HA5 3QT

PRICE ... £1,100,000 ... FREEHOLD

This spacious three/four bedroom detached house (1976 Sq Ft, 184 Sq M) is set on a wide plot on an elevated position in a quiet cul de sac. It is located in the heart of Pinner Village and offers the discerning purchase an ideal opportunity to update and extend the accommodation to their exact requirements. The property is approached via a deep frontage with a main lawn, fruit trees and an own drive providing off street parking for two cars leading to a double length garage. There is an 18' living room, a 17' dining room, an 'eat in' kitchen, a utility room and a shower room. The first floor offers a large master bedroom linked to a 15' dressing room/fourth bedroom, two further double bedrooms and a bathroom with a separate WC. Outside the secluded rear garden has a large patio, a main lawn and a tool shed. The property is within half a mile of Pinner High Street and the Met. Line train station (Baker Street within approximately 25 minutes). Offered with no upper chain.