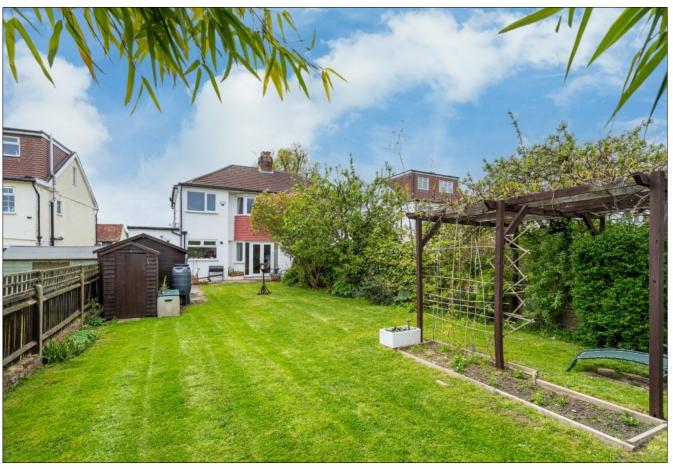

## FORE STREET, PINNER, MIDDLESEX, HA5 2HY

PRICE....£659,000....FREEHOLD

This extended three/four bedroom family house (1170 sq. ft/108.7 sq. m) offers naturally light and airy accommodation with an East/West aspect. There are two generous reception rooms, a ground floor office/bedroom four, an 'eat in' kitchen and a shower/cloakroom. The first floor has two double bedrooms with fitted wardrobes, bedroom three and a family bathroom. Outside there is a 70' rear garden with patio and main lawn, storage shed and an open aspect beyond and the front has off street parking. It is well located within 0.8 miles of Haydon School (Ofsted Outstanding), Eastcote town centre and train station (Metropolitan/Piccadilly Line) and West Ruislip Central line station is within a ten minute drive. The house is offered with no upper chain.