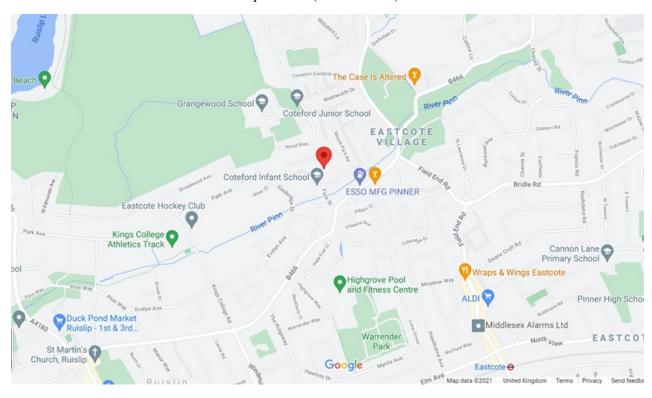

### **LOCAL SCHOOLS**

Coteford Infant/Junior School - 0.1 Miles Bishop Ramsey C of E School - 0.4 Miles Haydon School (Ofsted Outstanding) - 0.8 Miles

### **LOCAL TRANSPORT**

Eastcote Station (Metropolitan/Piccadilly Line) - 0.8 Miles Ruislip Manor Station (Metropolitan/Piccadilly Line) - 0.8 Miles West Ruislip Station (Central Line) - 1.9 Miles