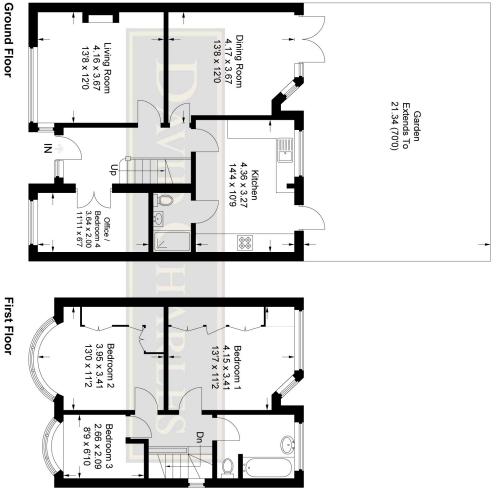

# **Fore Street**

Approximate Gross Internal Area Ground Floor = 64.5 sq m / 694 sq ft First Floor = 44.2 sq m / 476 sq ft Total = 108.7 sq m / 1,170 sq ft

This plan is for layout guidance only. Not drawn to scale unless stated. Windows and door openings are approximate. Whilst every care is taken in the preparation of this plan, please check all dimensions,

shapes and compass bearings before making any decisions reliant upon them.

Produced for David Charles

© CJ Property Marketing Ltd