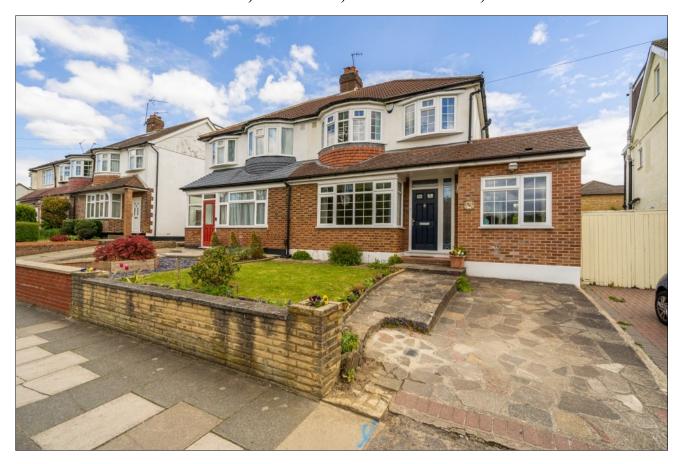

## FORE STREET, PINNER, MIDDLESEX, HA5 2HY

PRICE....£659,000....FREEHOLD

This extended three/four bedroom family house (1170 sq. ft/108.7 sq. m) offers naturally light and airy accommodation with an East/West aspect. There are two generous reception rooms, a ground floor office/bedroom four, an 'eat in' kitchen and a shower/cloakroom. The first floor has two double bedrooms with fitted wardrobes, bedroom three and a family bathroom. Outside there is a 70' rear garden with patio and main lawn, storage shed and an open aspect beyond and the front has off street parking. It is well located within 0.8 miles of Haydon School (Ofsted Outstanding), Eastcote town centre and train station (Metropolitan/Piccadilly Line) and West Ruislip Central line station is within a ten minute drive. The house is offered with no upper chain.