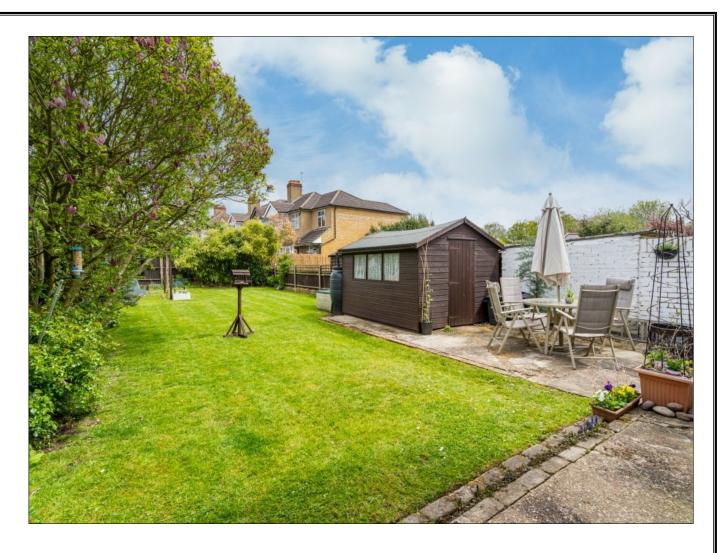

## FORE STREET, PINNER, MIDDLESEX, HA5 2HY

PRICE....£659,000....FREEHOLD

This extended three/four bedroom family house (1170 sq. ft/108.7 sq. m) offers naturally light and airy accommodation with an East/West aspect. There are two generous reception rooms, a ground floor office/bedroom four, an 'eat in' kitchen and a shower/cloakroom. The first floor has two double bedrooms with fitted wardrobes, bedroom three and a family bathroom. Outside there is a 70' rear garden with patio and main lawn, storage shed and an open aspect beyond and the front has off street parking. It is well located within 0.8 miles of Haydon School (Ofsted Outstanding), Eastcote town centre and train station (Metropolitan/Piccadilly Line) and West Ruislip Central line station is within a ten minute drive. The house is offered with no upper chain.