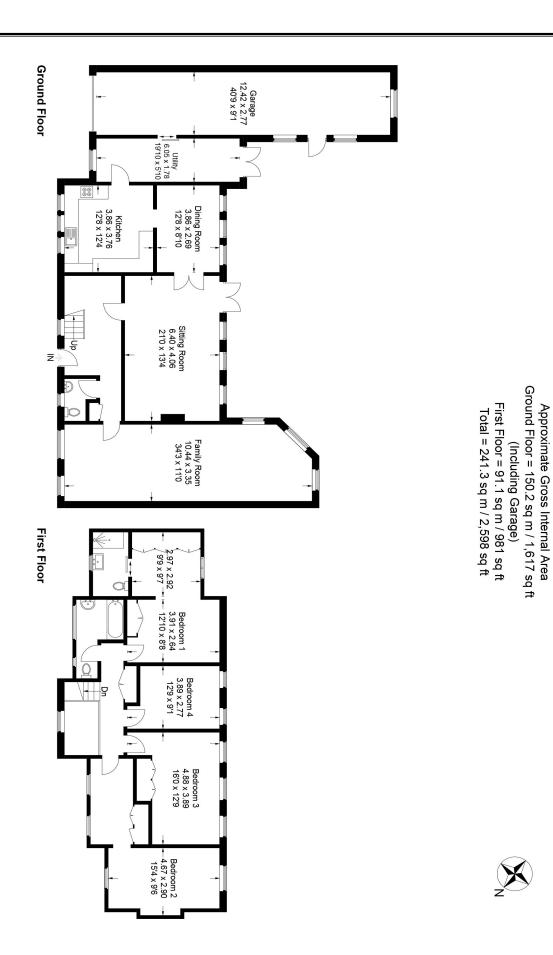

## THORNTON GROVE, HATCH END HA5 4HG

PRICE ... £1,500,000 ... FREEHOLD

This attractive and substantial detached house (2598 sq ft / 241.3 sq m) was built in the 1960's in an Art Décor style on one of Hatch Ends premier roads. It is set on a large plot (0.38 acres) approached via a deep front garden and a 40' garage with own drive. The house offers character features including eyebrow and leaded light windows and original wood flooring. The accommodation includes a 34' family room, a 21' sitting room, a separate dining room and a kitchen leading to a 19' utility room. The master bedroom suite has a dressing room and shower room and there are three further double bedrooms and a family bathroom. Outside the rear garden has a large lawn with a selection of fruit trees and a swimming pool. There is excellent potential for a large rear extension, making it future proof for the growing family.

### LOCAL TRANSPORT

Hatch End Station (London Overground) - 0.5 miles Headstone Lane Station (London Overground) - 1.0 miles Pinner Station (Metropolitan Line) - 2.1 miles

This plan is for layout guidance only. Not drawn to scale unless stated. Windows and door openings are approximate. Whilst every care is taken in the preparation of this plan, please check all dimensions, shapes and compass bearings before making any decisions reliant upon them.