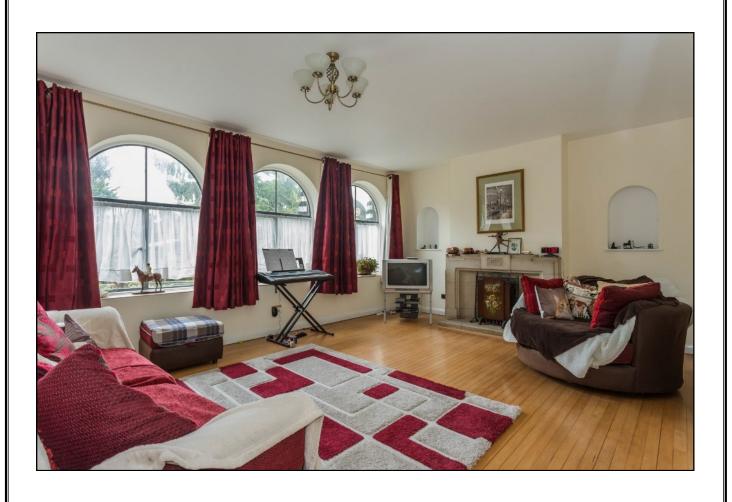

## THORNTON GROVE, HATCH END HA5 4HG

PRICE ... £1,500,000 ... FREEHOLD

This attractive and substantial detached house (2598 sq ft / 241.3 sq m) was built in the 1960's in an Art Décor style on one of Hatch Ends premier roads. It is set on a large plot (0.38 acres) approached via a deep front garden and a 40' garage with own drive. The house offers character features including eyebrow and leaded light windows and original wood flooring. The accommodation includes a 34' family room, a 21' sitting room, a separate dining room and a kitchen leading to a 19' utility room. The master bedroom suite has a dressing room and shower room and there are three further double bedrooms and a family bathroom. Outside the rear garden has a large lawn with a selection of fruit trees and a swimming pool. There is excellent potential for a large rear extension, making it future proof for the growing family.