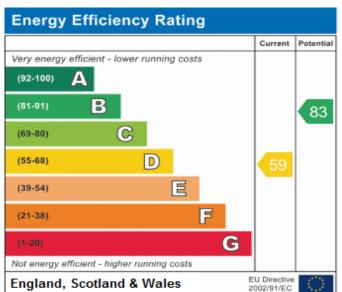

se (2598 sq ft / 241.3 sq m) was built in the 1960's in an Art Décor style on one of Hatch Ends premier roads. It is set on a large plot (0.38 acres) approached via a deep front garden and a 40' garage with own drive. The house offers character features including eyebrow and leaded light windows and original wood flooring. The accommodation includes a 34' family room, a 21' sitting room, a separate dining room and a kitchen leading to a 19' utility room. The master bedroom suite has a dressing room and shower room and there are three further double bedrooms and a family bathroom. Outside the rear garden has a large lawn with a selection of fruit trees and a swimming pool. There is excellent potential for a large rear extension, making it future proof for the growing family.



















#### **COUNCIL TAX**

London Borough of Harrow Council Band G - £2,974.66

## **LOCAL SCHOOLS**

Grimsdyke Primary School - 0.43 Miles St Teresa's Catholic Primary School - 0.71 Miles Hatch End High School - 0.62 Miles Salvatorian College - 1.44 Miles

### LOCAL TRANSPORT

Hatch End Station (London Overground) - 0.5 miles Headstone Lane Station (London Overground) - 1.0 miles Pinner Station (Metropolitan Line) - 2.1 miles



This plan is for layout guidance only. Not drawn to scale unless stated. Windows and door openings are approximate. Whilst every care is taken in the preparation of this plan, please check all dimensions, shapes and compass bearings before making any decisions reliant upon them.

© CJ Property Marketing Ltd

Produced for David Charles

# For appointments to view pl