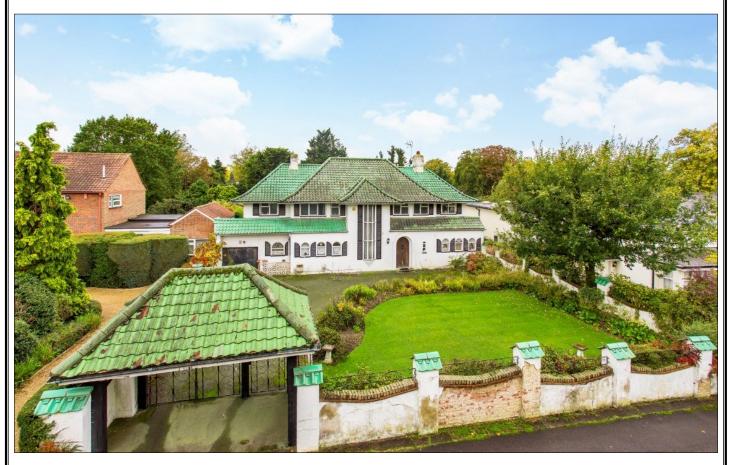

## THORNTON GROVE, HATCH END HA5 4HG

PRICE ... £1,500,000 ... FREEHOLD

This attractive and substantial detached house (2598 sq ft / 241.3 sq m) was built in the 1960's in an Art Décor style on one of Hatch Ends premier roads. It is set on a large plot (0.38 acres) approached via a deep front garden and a 40' garage with own drive. The house offers character features including eyebrow and leaded light windows and original wood flooring. The accommodation includes a 34' family room, a 21' sitting room, a separate dining room and a kitchen leading to a 19' utility room. The master bedroom suite has a dressing room and shower room and there are three further double bedrooms and a family bathroom. Outside the rear garden has a large lawn with a selection of fruit trees and a swimming pool. There is excellent potential for a large rear extension, making it future proof for the growing family.