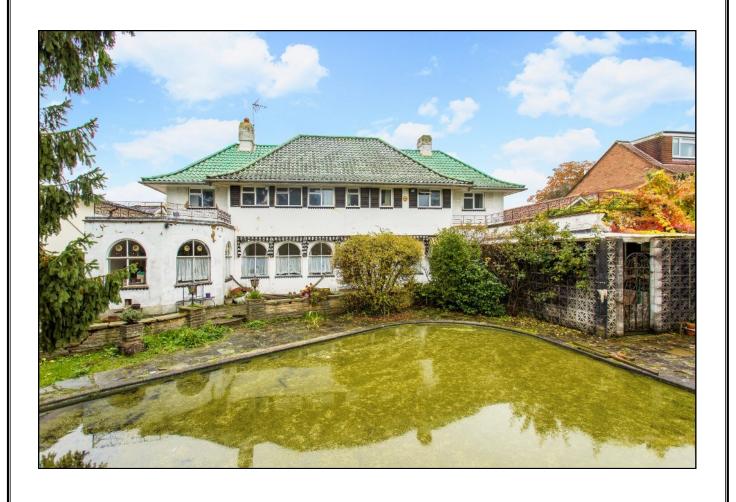

## THORNTON GROVE, HATCH END HA5 4HG

PRICE ... £1,500,000 ... FREEHOLD

This attractive and substantial detached house (2598 sq ft / 241.3 sq m) was built in the 1960's in an Art Décor style on one of Hatch Ends premier roads. It is set on a large plot (0.38 acres) approached via a deep front garden and a 40' garage with own drive. The house offers character features including eyebrow and leaded light windows and original wood flooring. The accommodation includes a 34' family room, a 21' sitting room, a separate dining room and a kitchen leading to a 19' utility room. The master bedroom suite has a dressing room and shower room and there are three further double bedrooms and a family bathroom. Outside the rear garden has a large lawn with a selection of fruit trees and a swimming pool. There is excellent potential for a large rear extension, making it future proof for the growing family.