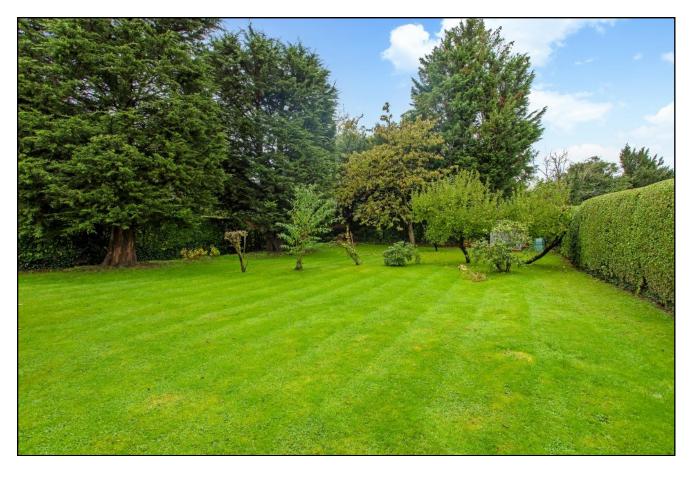

## THORNTON GROVE, HATCH END HA5 4HG

PRICE ... £1,500,000 ... FREEHOLD

This attractive and substantial detached house (2598 sq ft / 241.3 sq m) was built in the 1960's in an Art Décor style on one of Hatch Ends premier roads. It is set on a large plot (0.38 acres) approached via a deep front garden and a 40' garage with own drive. The house offers character features including eyebrow and leaded light windows and original wood flooring. The accommodation includes a 34' family room, a 21' sitting room, a separate dining room and a kitchen leading to a 19' utility room. The master bedroom suite has a dressing room and shower room and there are three further double bedrooms and a family bathroom. Outside the rear garden has a large lawn with a selection of fruit trees and a swimming pool. There is excellent potential for a large rear extension, making it future proof for the growing family.