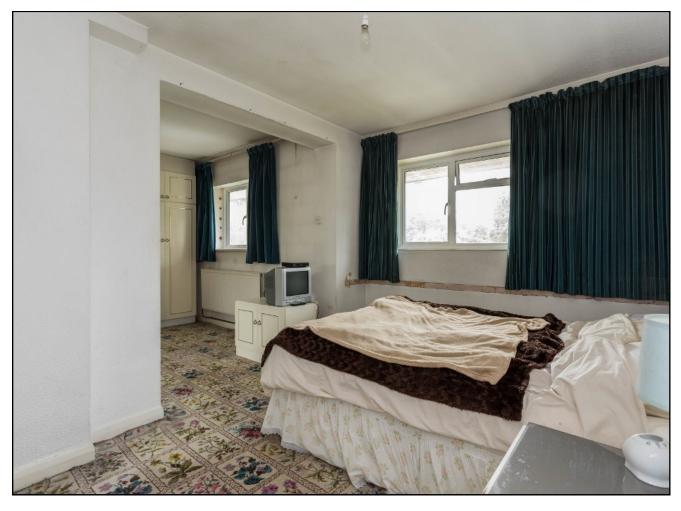

## THORNTON GROVE, HATCH END HA5 4HG

PRICE ... £1,500,000 ... FREEHOLD

This attractive and substantial detached house (2598 sq ft / 241.3 sq m) was built in the 1960's in an Art Décor style on one of Hatch Ends premier roads. It is set on a large plot (0.38 acres) approached via a deep front garden and a 40' garage with own drive. The house offers character features including eyebrow and leaded light windows and original wood flooring. The accommodation includes a 34' family room, a 21' sitting room, a separate dining room and a kitchen leading to a 19' utility room. The master bedroom suite has a dressing room and shower room and there are three further double bedrooms and a family bathroom. Outside the rear garden has a large lawn with a selection of fruit trees and a swimming pool. There is excellent potential for a large rear extension, making it future proof for the growing family.