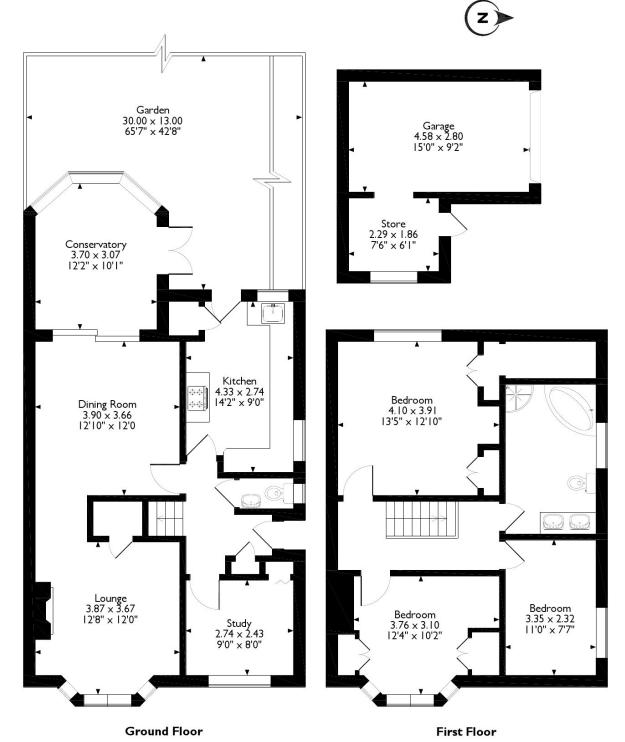

#### LOCAL TRANSPORT

Pinner Station (Metropolitan Line) - 0.7 Miles Eastcote Station (Metropolitan & Piccadilly Line) - 1.3 Miles

Hill Road, Pinner, Middlesex Approximate Gross Internal Area Main House = 127 Sq M/1366 Sq Ft Garage = 17 Sq M/188 Sq Ft Total =144 Sq M/1554 Sq Ft

Please note that the location of doors, windows and other items are approximate and this floorplan is to be used for illustrative purposes only. Unauthorized reproduction is prohibited.