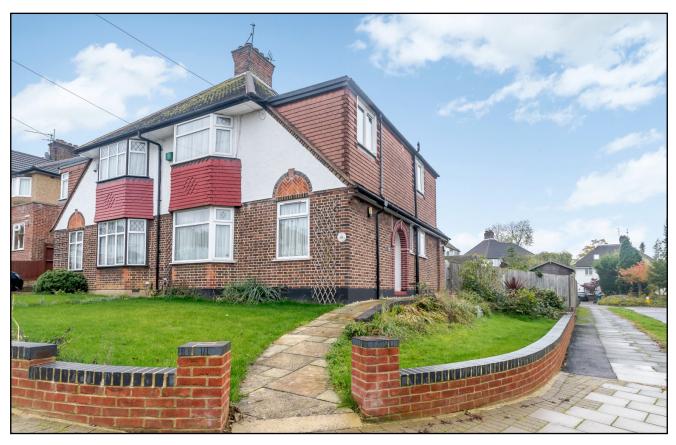

## HILL ROAD, PINNER, HA5 1JY

PRICE.... £650,000...FREEHOLD

This three bedroom family house (1366 sq ft, 126.91 sq m excluding garage) is located at the preferred end of Hill Road nearest Pinner Village and within 0.4 mile to West Lodge School and half a mile of Cannon Lane & Pinner High Schools. The accommodation is naturally light and airy with an east/west aspect and includes two reception rooms and a 9' study/guest bedroom. There is a 14' kitchen and a conservatory overlooking the rear garden. The first floor offers two double bedrooms, a 11' bedroom three and a large bath/shower room. Outside there is a front and side garden, offering potential for a side and rear extension (STPP), and a 65' rear garden with a paved patio, main lawn and a garage with store room with own drive. Accessed via Moorcroft Way. The property is within walking distance of Cannon Lane and Pinner High schools and is within 0.7 miles of Pinner town centre.