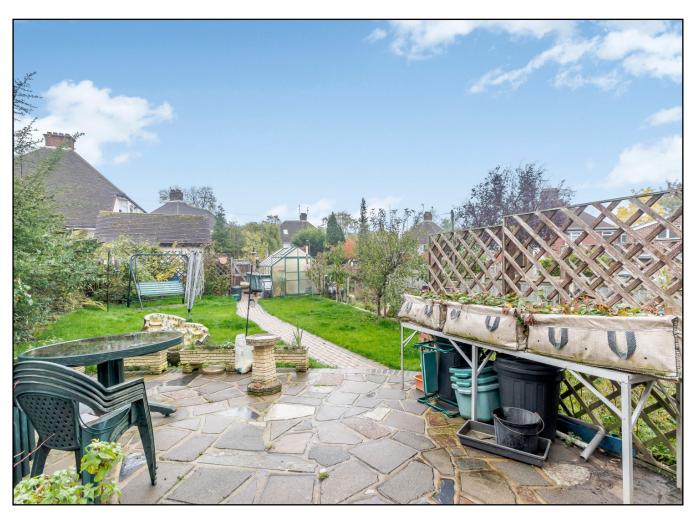

## HILL ROAD, PINNER, HA5 1JY

PRICE.... £650,000...FREEHOLD

This three bedroom family house (1366 sq ft, 126.91 sq m excluding garage) is located at the preferred end of Hill Road nearest Pinner Village and within 0.4 mile to West Lodge School and half a mile of Cannon Lane & Pinner High Schools. The accommodation is naturally light and airy with an east/west aspect and includes two reception rooms and a 9' study/guest bedroom. There is a 14' kitchen and a conservatory overlooking the rear garden. The first floor offers two double bedrooms, a 11' bedroom three and a large bath/shower room. Outside there is a front and side garden, offering potential for a side and rear extension (STPP), and a 65' rear garden with a paved patio, main lawn and a garage with store room with own drive. Accessed via Moorcroft Way. The property is within walking distance of Cannon Lane and Pinner High schools and is within 0.7 miles of Pinner town centre.