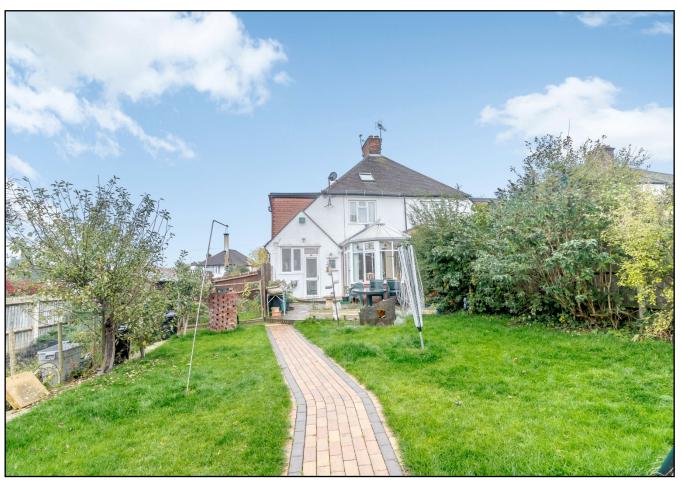

## HILL ROAD, PINNER, HA5 1JY

PRICE.... £650,000...FREEHOLD

This three bedroom family house (1366 sq ft, 126.91 sq m excluding garage) is located at the preferred end of Hill Road nearest Pinner Village and within 0.4 mile to West Lodge School and half a mile of Cannon Lane & Pinner High Schools. The accommodation is naturally light and airy with an east/west aspect and includes two reception rooms and a 9' study/guest bedroom. There is a 14' kitchen and a conservatory overlooking the rear garden. The first floor offers two double bedrooms, a 11' bedroom three and a large bath/shower room. Outside there is a front and side garden, offering potential for a side and rear extension (STPP), and a 65' rear garden with a paved patio, main lawn and a garage with store room with own drive. Accessed via Moorcroft Way. The property is within walking distance of Cannon Lane and Pinner High schools and is within 0.7 miles of Pinner town centre.