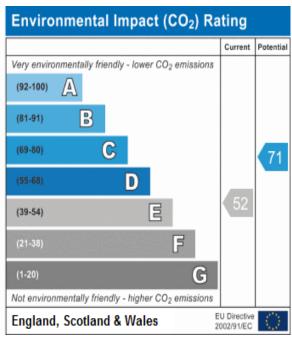

nd a large bath/shower room. Outside there is a front and side garden, offering potential for a side and rear extension (STPP), and a 65' rear garden with a paved patio, main lawn and a garage with store room with own drive. Accessed via Moorcroft Way. The property is within walking distance of Cannon Lane and Pinner High schools and is within 0.7 miles of Pinner town centre.





















### **COUNCIL TAX**

London Borough of Harrow Band F - £2,578.05

#### LOCAL SCHOOLS

Cannon Lane Primary School - 0.40 Miles West Lodge Primary School - 0.43 Miles Reddiford School - 0.70 Miles Pinner High School - 0.50 Miles Nower Hill High School - 0.87 Miles

#### LOCAL TRANSPORT

Pinner Station (Metropolitan Line) - 0.7 Miles Eastcote Station (Metropolitan & Piccadilly Line) - 1.3 Miles







Hill Road, Pinner, Middlesex Approximate Gross Internal Area Main House = 127 Sq M/1366 Sq Ft Garage = 17 Sq M/188 Sq Ft Total =144 Sq M/1554 Sq Ft



Please note that the location of doors, windows and other items are approximate and this floorplan is to be used for illustrative purposes only. Unauthorized reproduction is prohibited.

# For appointments to view please call David Charles 020 8866 0222

All measurements are taken manually and whilst every care is taken with their accuracy they must be considered approximate and should not be relied upon when purchasing carpets or furniture. No responsibility is taken for any error, omission or misunderstanding in these particulars which do not constitute an offer or contract. Services and appliances have not been tested and therefore no w