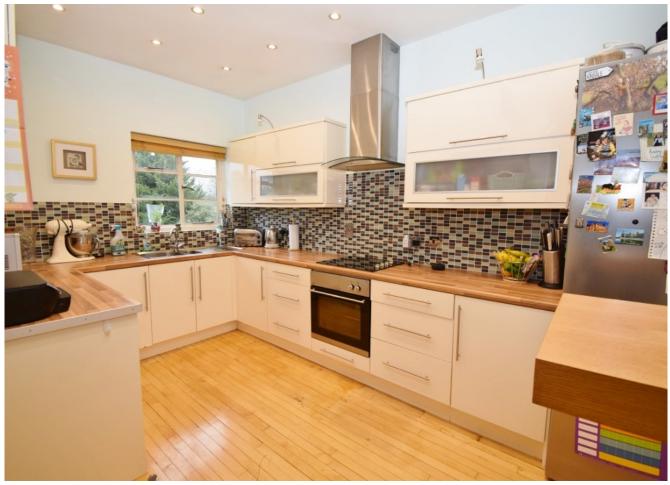

## PINNER COURT, PINNER, MIDDLESEX, HA5 5RL

PRICE....£375,000 SHARE OF FREEHOLD

This beautifully presented top floor flat offers attractive views over the communal gardens and feature water fountain. An electric gate leads to private residents parking and a security intercom allows access to the second floor landing. The accommodation includes a 15'9 double aspect living room leading onto a private balcony with a south westerly aspect. The spacious kitchen has integrated appliances and wooden work surfaces and there is a modern white bathroom suite. The property is ideally located within half a mile of Pinner Park and Nower Hill Schools and North Harrow town centre. Pinner centre is within three quarter of a mile and local parks and recreational facilities are within walking distance. The flat has a long lease, a share of the freehold and no upper chain.