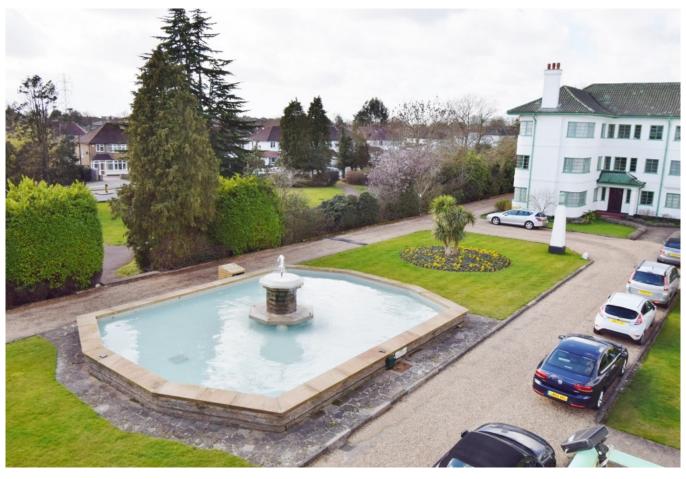

## PINNER COURT, PINNER, MIDDLESEX, HA5 5RL

PRICE....£375,000 SHARE OF FREEHOLD

This beautifully presented top floor flat offers attractive views over the communal gardens and feature water fountain. An electric gate leads to private residents parking and a security intercom allows access to the second floor landing. The accommodation includes a 15'9 double aspect living room leading onto a private balcony with a south westerly aspect. The spacious kitchen has integrated appliances and wooden work surfaces and there is a modern white bathroom suite. The property is ideally located within half a mile of Pinner Park and Nower Hill Schools and North Harrow town centre. Pinner centre is within three quarter of a mile and local parks and recreational facilities are within walking distance. The flat has a long lease, a share of the freehold and no upper chain.