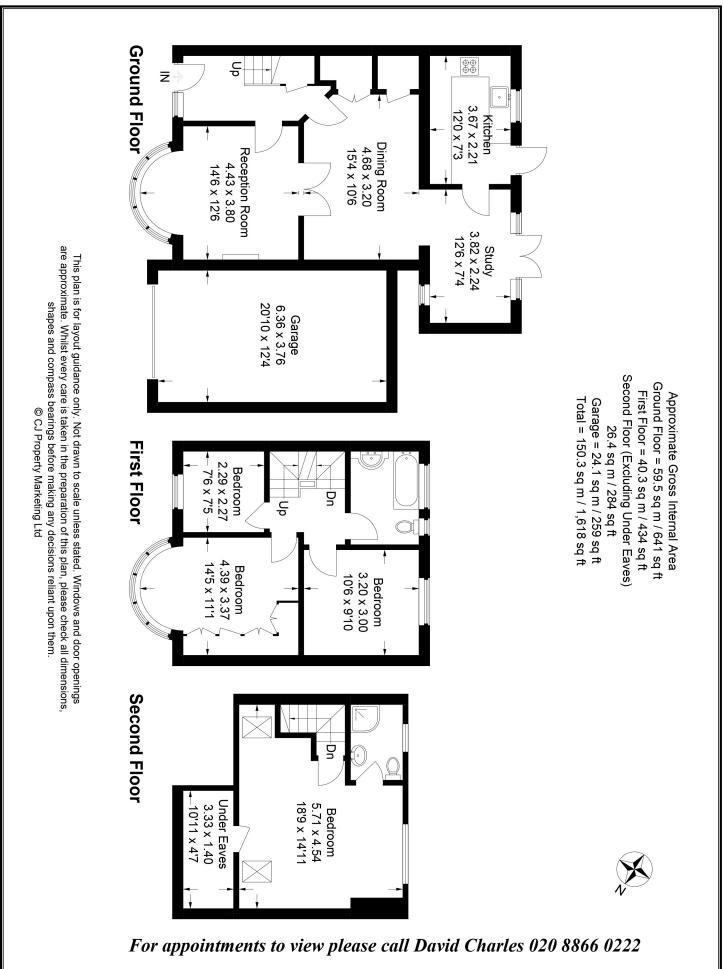

## SYLVIA AVENUE, HATCH END, PINNER, HA5 4QE

**PRICE.... £699,950....FREEHOLD** 

This extended four bedroom semi-detached house (1359 sq ft/126.2 sq m) is halls adjoining and benefits from two reception rooms, a modern kitchen and a study area. There are three light and airy bedrooms on the first floor and a fourth bedroom on the second floor with an en-suite shower room. Outside there is a 100 ft plus south-westerly facing rear garden overlooking Grimsdyke Playing fields and the front has a large garage with own drive and off street parking. There is potential for a double story side extension (STPP). The property is a short walk from Hatch End Station and a wide variety of shops and restaurants. It is also located close to Grimsdyke Primary School (OFSTED - Outstanding).