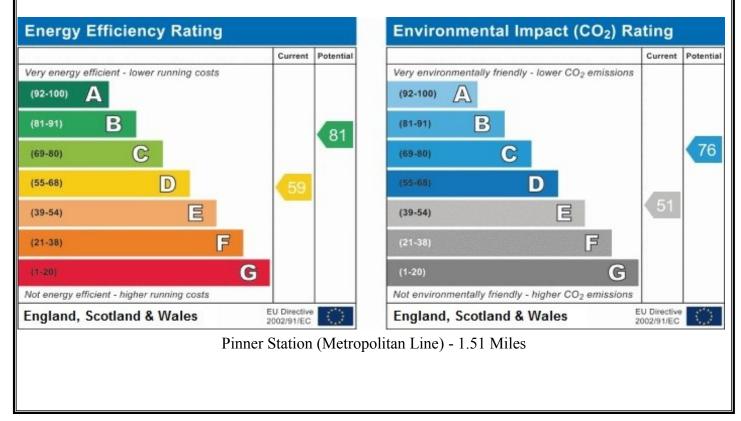

## **COUNCIL TAX** London Borough of Harrow Council - Band F - £2,578.05

LOCAL SCHOOLS Grimsdyke Primary School - 0.05 Miles Hatch End High School - 0.89 Miles Nower Hill High School - 1.51 Miles