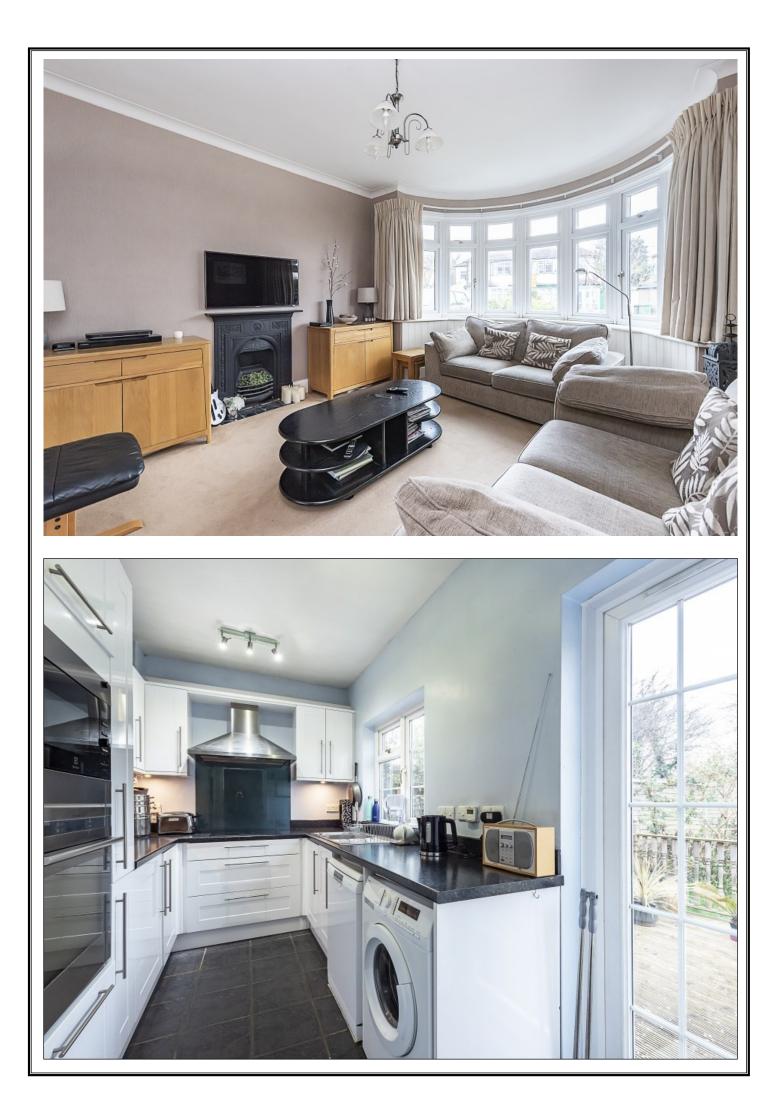

## SYLVIA AVENUE, HATCH END, PINNER, HA5 4QE

**PRICE.... £699,950....FREEHOLD** 

This extended four bedroom semi-detached house (1359 sq ft/126.2 sq m) is halls adjoining and benefits from two reception rooms, a modern kitchen and a study area. There are three light and airy bedrooms on the first floor and a fourth bedroom on the second floor with an en-suite shower room. Outside there is a 100 ft plus south-westerly facing rear garden overlooking Grimsdyke Playing fields and the front has a large garage with own drive and off street parking. There is potential for a double story side extension (STPP). The property is a short walk from Hatch End Station and a wide variety of shops and restaurants. It is also located close to Grimsdyke Primary School (OFSTED - Outstanding).