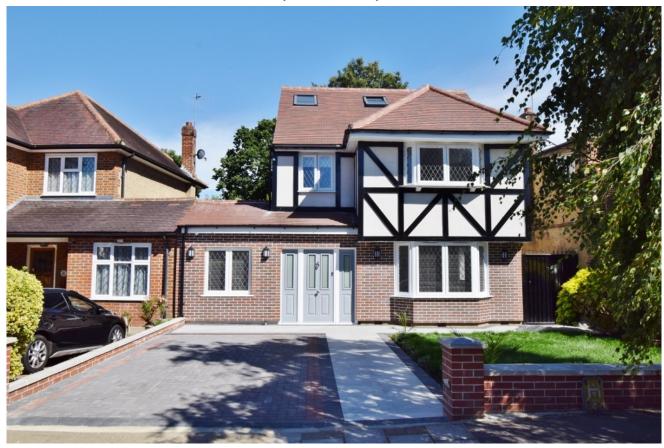

## **CUCKOO HILL DRIVE, PINNER, MIDDLESEX HA5 3PG**

PRICE....£1,200,000 FREEHOLD

This immaculately presented four bedroom detached house (2002 sq ft) has been extended and completely refurbished to an exceptionally high standard throughout. The house is ideally located on a quiet tree lined road within the catchment area of West Lodge school (0.36 miles) and within ten minutes' walk of Pinner Memorial Park and the village centre offering a wide range of amenities and the Metropolitan line train station. Offered with vacant possession. The accommodation benefits from under floor heating and engineered oak flooring and includes a spacious living room and a home office. The substantial family/dining room is adorned with oversized tiled flooring and wall to wall Bi fold doors overlooking the garden. Designed in a contemporary style it is open plan to the kitchen with a central island/breakfast bar, granite work tops and integrated appliances. There is a separate utility room with a Megaflo system and a guest cloakroom. The first floor has two double bedrooms, bedroom three and a family bathroom. The second floor master bedroom benefits from an en-suite shower room and a Juliet balcony. Outside the front garden provides off street parking and the 150' west facing rear garden has a patio and main lawn with mature tree borders.