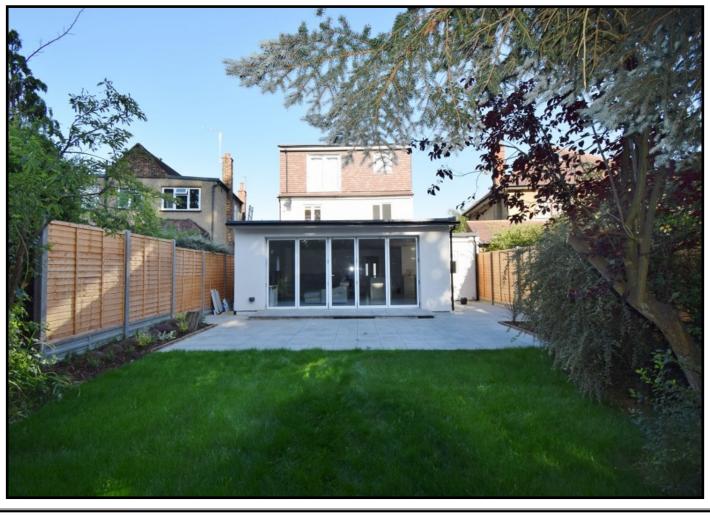

## **CUCKOO HILL DRIVE, PINNER, MIDDLESEX HA5 3PG**

PRICE....£1,200,000 FREEHOLD

This immaculately presented four bedroom detached house (2002 sq ft) has been extended and completely refurbished to an exceptionally high standard throughout. The house is ideally located on a quiet tree lined road within the catchment area of West Lodge school (0.36 miles) and within ten minutes' walk of Pinner Memorial Park and the village centre offering a wide range of amenities and the Metropolitan line train station. Offered with vacant possession. The accommodation benefits from under floor heating and engineered oak flooring and includes a spacious living room and a home office. The substantial family/dining room is adorned with oversized tiled flooring and wall to wall Bi fold doors overlooking the garden. Designed in a contemporary style it is open plan to the kitchen with a central island/breakfast bar, granite work tops and integrated appliances. There is a separate utility room with a Megaflo system and a guest cloakroom. The first floor has two double bedrooms, bedroom three and a family bathroom. The second floor master bedroom benefits from an en-suite shower room and a Juliet balcony. Outside the front garden provides off street parking and the 150' west facing rear garden has a patio and main lawn with mature tree borders.