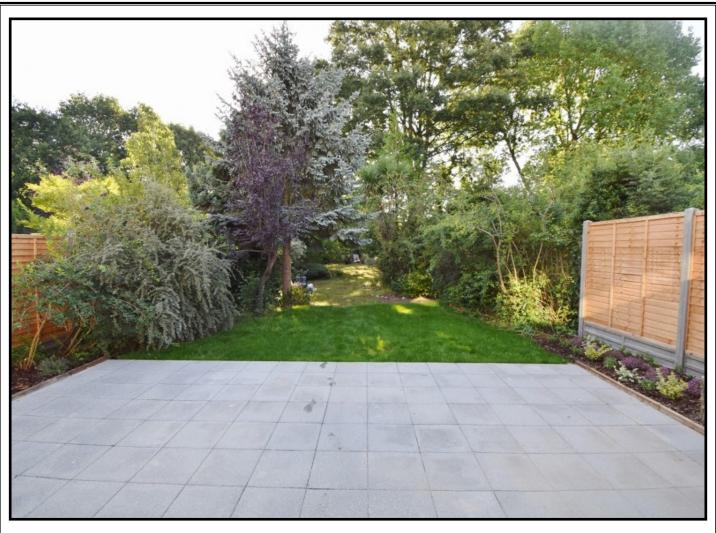

## **CUCKOO HILL DRIVE, PINNER, MIDDLESEX HA5 3PG**

PRICE....£1,200,000 FREEHOLD

This immaculately presented four bedroom detached house (2002 sq ft) has been extended and completely refurbished to an exceptionally high standard throughout. The house is ideally located on a quiet tree lined road within the catchment area of West Lodge school (0.36 miles) and within ten minutes' walk of Pinner Memorial Park and the village centre offering a wide range of amenities and the Metropolitan line train station. Offered with vacant possession. The accommodation benefits from under floor heating and engineered oak flooring and includes a spacious living room and a home office. The substantial family/dining room is adorned with oversized tiled flooring and wall to wall Bi fold doors overlooking the garden. Designed in a contemporary style it is open plan to the kitchen with a central island/breakfast bar, granite work tops and integrated appliances. There is a separate utility room with a Megaflo system and a guest cloakroom. The first floor has two double bedrooms, bedroom three and a family bathroom. The second floor master bedroom benefits from an en-suite shower room and a Juliet balcony. Outside the front garden provides off street parking and the 150' west facing rear garden has a patio and main lawn with mature tree borders.