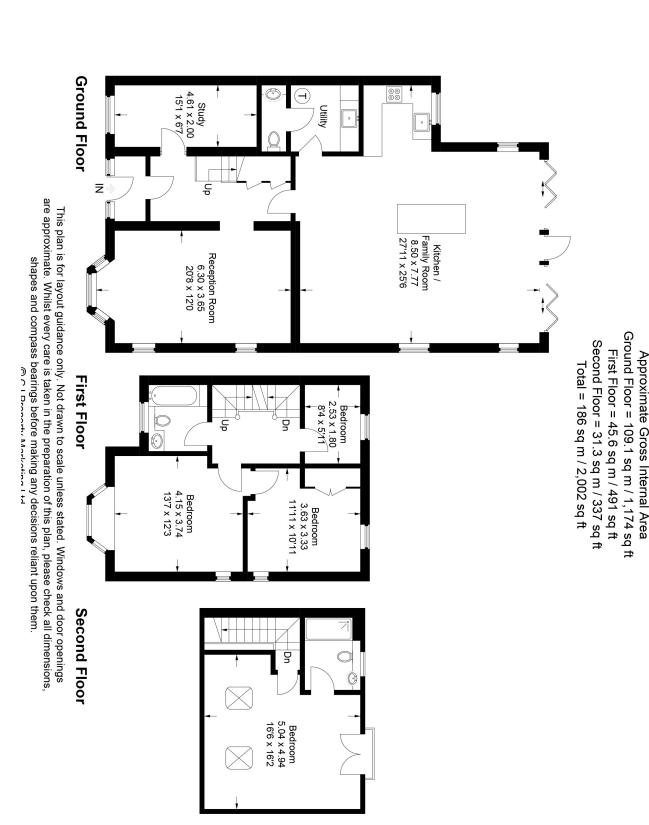

## **CUCKOO HILL DRIVE, PINNER, MIDDLESEX HA5 3PG**

PRICE....£1,200,000 FREEHOLD

This immaculately presented four bedroom detached house (2002 sq ft) has been extended and completely refurbished to an exceptionally high standard throughout. The house is ideally located on a quiet tree lined road within the catchment area of West Lodge school (0.36 miles) and within ten minutes' walk of Pinner Memorial Park and the village centre offering a wide range of amenities and the Metropolitan line train station. Offered with vacant possession. The accommodation benefits from under floor heating and engineered oak flooring and includes a spacious living room and a home office. The substantial family/dining room is adorned with oversized tiled flooring and wall to wall Bi fold doors overlooking the garden. Designed in a contemporary style it is open plan to the kitchen with a central island/breakfast bar, granite work tops and integrated appliances. There is a separate utility room with a Megaflo system and a guest cloakroom. The first floor has two double bedrooms, bedroom three and a family bathroom. The second floor master bedroom benefits from an en-suite shower room and a Juliet balcony. Outside the front garden provides off street parking and the 150' west facing rear garden has a patio and main lawn with mature tree borders.