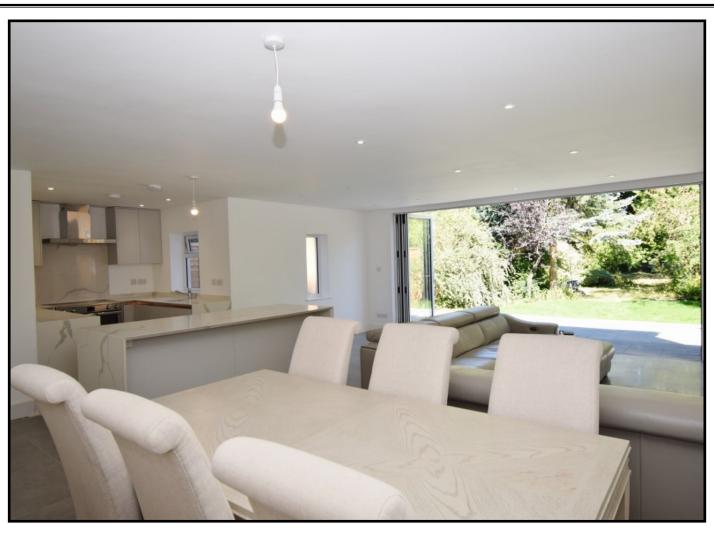

## **CUCKOO HILL DRIVE, PINNER, MIDDLESEX HA5 3PG**

PRICE....£1,200,000 FREEHOLD

This immaculately presented four bedroom detached house (2002 sq ft) has been extended and completely refurbished to an exceptionally high standard throughout. The house is ideally located on a quiet tree lined road within the catchment area of West Lodge school (0.36 miles) and within ten minutes' walk of Pinner Memorial Park and the village centre offering a wide range of amenities and the Metropolitan line train station. Offered with vacant possession. The accommodation benefits from under floor heating and engineered oak flooring and includes a spacious living room and a home office. The substantial family/dining room is adorned with oversized tiled flooring and wall to wall Bi fold doors overlooking the garden. Designed in a contemporary style it is open plan to the kitchen with a central island/breakfast bar, granite work tops and integrated appliances. There is a separate utility room with a Megaflo system and a guest cloakroom. The first floor has two double bedrooms, bedroom three and a family bathroom. The second floor master bedroom benefits from an en-suite shower room and a Juliet balcony. Outside the front garden provides off street parking and the 150' west facing rear garden has a patio and main lawn with mature tree borders.