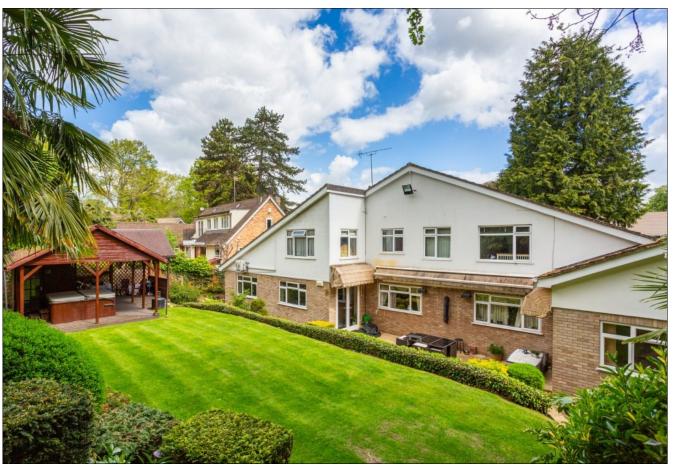

## THE DELL, PINNER VILLAGE, MIDDLESEX, HA5 3EW

PRICE....£1,775,000....FREEHOLD

This substantial five bedroom detached house (3740 sq.ft/347.5 sq.m) is situated in a quiet cul de sac on a private road of only fourteen homes in the heart of Pinner Village. It is ideally located within half a mile of the village centre offering a wide selection of restaurants, independent shops and the Metropolitan line train station. At the front a carriage drive offers off street parking for several cars leading to an integral garage. An impressive double height reception hall leads to the 41' sitting/dining room and 17' family room. There is a 27' kitchen breakfast room, a media room and utility room. The master bedroom and bedroom two benefit from en-suite bath/shower rooms with jacuzzi baths, there are two further double bedrooms, bedroom five and a third bathroom. Outside the large, landscaped garden has a patio and main lawn with a rockery feature at the rear and mature trees offering an element of seclusion. A Scandinavian style wooden outhouse has a steam room and jacuzzi.