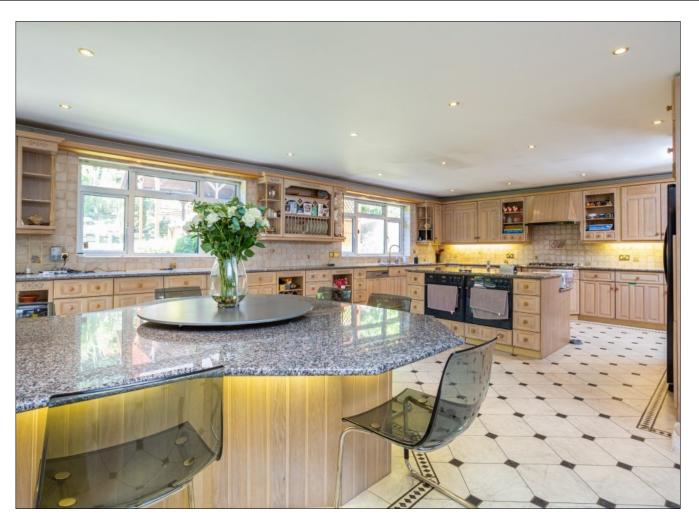

## THE DELL, PINNER VILLAGE, MIDDLESEX, HA5 3EW

PRICE....£1,775,000....FREEHOLD

This substantial five bedroom detached house (3740 sq.ft/347.5 sq.m) is situated in a quiet cul de sac on a private road of only fourteen homes in the heart of Pinner Village. It is ideally located within half a mile of the village centre offering a wide selection of restaurants, independent shops and the Metropolitan line train station. At the front a carriage drive offers off street parking for several cars leading to an integral garage. An impressive double height reception hall leads to the 41' sitting/dining room and 17' family room. There is a 27' kitchen breakfast room, a media room and utility room. The master bedroom and bedroom two benefit from en-suite bath/shower rooms with jacuzzi baths, there are two further double bedrooms, bedroom five and a third bathroom. Outside the large, landscaped garden has a patio and main lawn with a rockery feature at the rear and mature trees offering an element of seclusion. A Scandinavian style wooden outhouse has a steam room and jacuzzi.