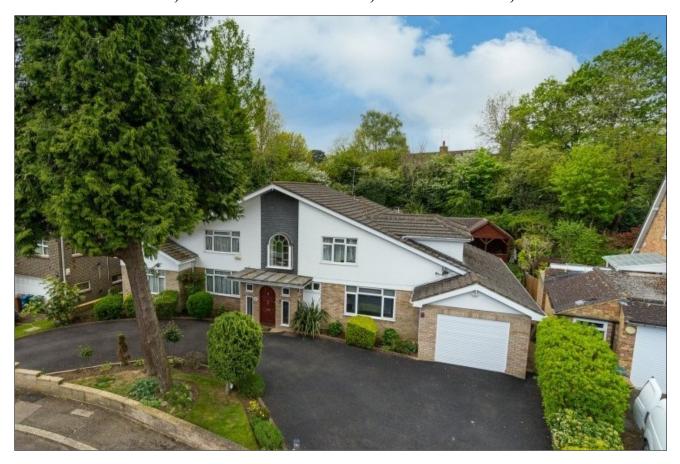

## THE DELL, PINNER VILLAGE, MIDDLESEX, HA5 3EW

PRICE....£1,775,000....FREEHOLD

This substantial five bedroom detached house (3740 sq.ft/347.5 sq.m) is situated in a quiet cul de sac on a private road of only fourteen homes in the heart of Pinner Village. It is ideally located within half a mile of the village centre offering a wide selection of restaurants, independent shops and the Metropolitan line train station. At the front a carriage drive offers off street parking for several cars leading to an integral garage. An impressive double height reception hall leads to the 41' sitting/dining room and 17' family room. There is a 27' kitchen breakfast room, a media room and utility room. The master bedroom and bedroom two benefit from en-suite bath/shower rooms with jacuzzi baths, there are two further double bedrooms, bedroom five and a third bathroom. Outside the large, landscaped garden has a patio and main lawn with a rockery feature at the rear and mature trees offering an element of seclusion. A Scandinavian style wooden outhouse has a steam room and jacuzzi.