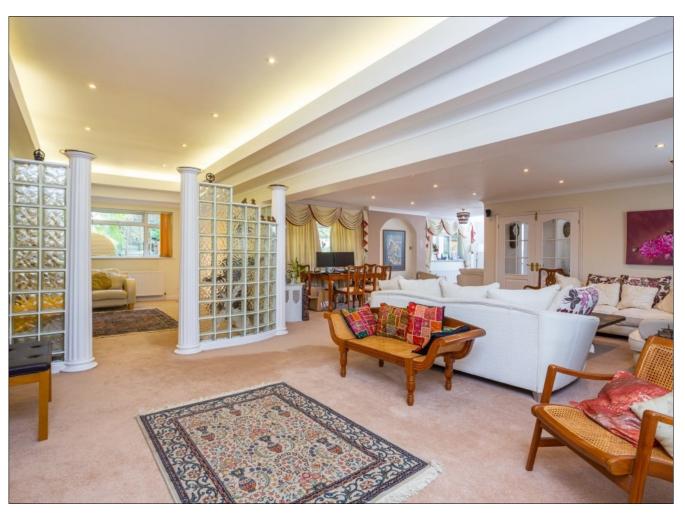

## THE DELL, PINNER VILLAGE, MIDDLESEX, HA5 3EW

PRICE....£1,775,000....FREEHOLD

This substantial five bedroom detached house (3740 sq.ft/347.5 sq.m) is situated in a quiet cul de sac on a private road of only fourteen homes in the heart of Pinner Village. It is ideally located within half a mile of the village centre offering a wide selection of restaurants, independent shops and the Metropolitan line train station. At the front a carriage drive offers off street parking for several cars leading to an integral garage. An impressive double height reception hall leads to the 41' sitting/dining room and 17' family room. There is a 27' kitchen breakfast room, a media room and utility room. The master bedroom and bedroom two benefit from en-suite bath/shower rooms with jacuzzi baths, there are two further double bedrooms, bedroom five and a third bathroom. Outside the large, landscaped garden has a patio and main lawn with a rockery feature at the rear and mature trees offering an element of seclusion. A Scandinavian style wooden outhouse has a steam room and jacuzzi.