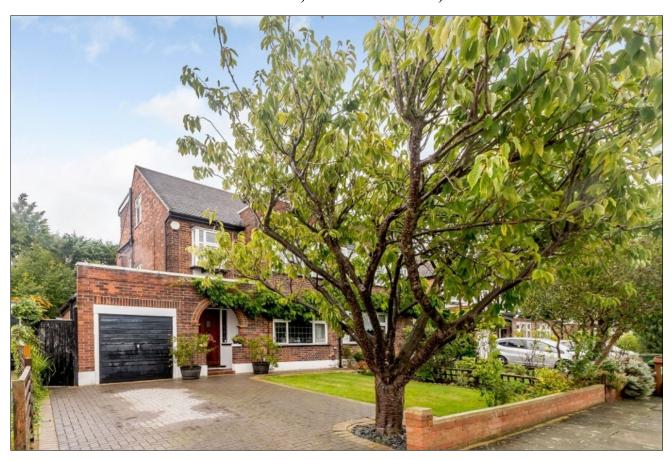

## **FURHAM FEILD, HATCH END, HA5 4DX**

PRICE....£910,000....FREEHOLD

This spacious and extended Comben & Wakeling four bedroom semi detached family house (1658 sq ft) which located in the highly desirable Hatch End Park Estate, within 0.3 miles to Hatch End Overground Train Station and 0.5 miles to Grimsdyke School (Ofsted Outstanding). The accommodation comprises of a large 15ft living room with feature fireplace, a separate 15'2ft dining room, 14ft study with guest WC and a fitted kitchen with Amtico flooring and granite worktops. On the first floor there are two double bedrooms and a single fourth bedroom and family bathroom with separate WC. On the second floor the master bedroom has high ceilings and a Juliet balcony filling the room with natural light, and benefits from a concealed dressing/wardrobe area and an en-suite shower room. Outside the 65ft rear garden has an ornate patio and is mainly laid to lawn with shrub and flower borders with the benefit of a 28ft outhouse ideal from entertaining or working from home. The front provides own drive with block paved off street parking for several cars. The property also benefits from the potential to extended to the side and to the rear (STPP) and is offered with a complete upper chain.