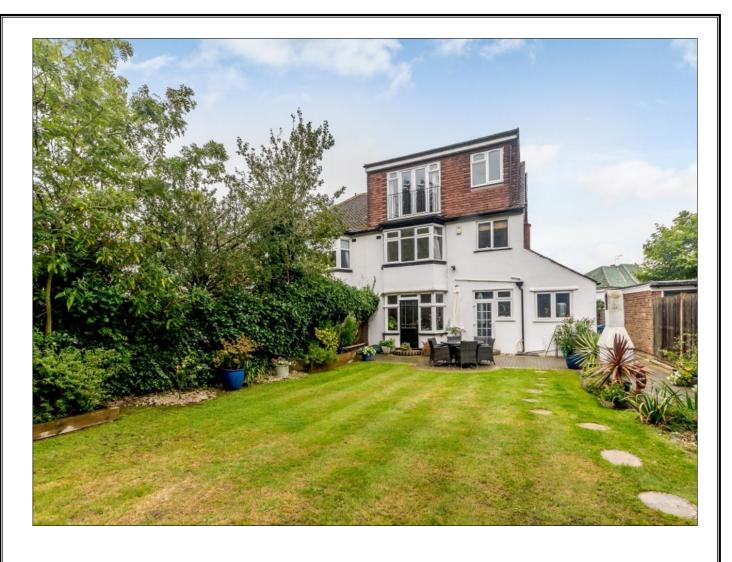

## **FURHAM FEILD, HATCH END, HA5 4DX**

PRICE....£910,000....FREEHOLD

This spacious and extended Comben & Wakeling four bedroom semi detached family house (1658 sq ft) which located in the highly desirable Hatch End Park Estate, within 0.3 miles to Hatch End Overground Train Station and 0.5 miles to Grimsdyke School (Ofsted Outstanding). The accommodation comprises of a large 15ft living room with feature fireplace, a separate 15'2ft dining room, 14ft study with guest WC and a fitted kitchen with Amtico flooring and granite worktops. On the first floor there are two double bedrooms and a single fourth bedroom and family bathroom with separate WC. On the second floor the master bedroom has high ceilings and a Juliet balcony filling the room with natural light, and benefits from a concealed dressing/wardrobe area and an en-suite shower room. Outside the 65ft rear garden has an ornate patio and is mainly laid to lawn with shrub and flower borders with the benefit of a 28ft outhouse ideal from entertaining or working from home. The front provides own drive with block paved off street parking for several cars. The property also benefits from the potential to extended to the side and to the rear (STPP) and is offered with a complete upper chain.