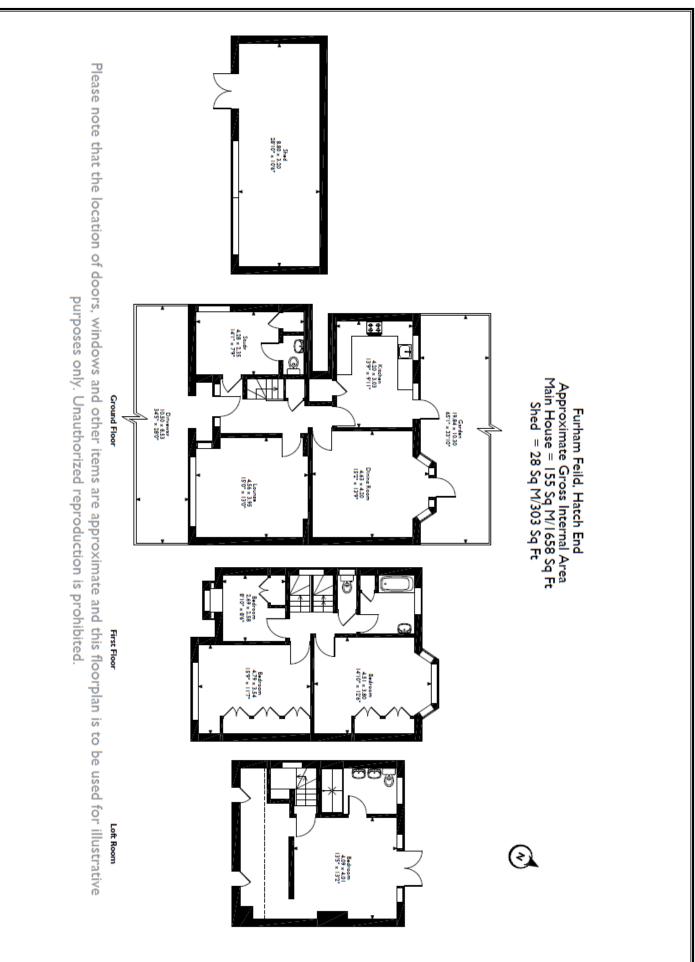

## **FURHAM FEILD, HATCH END, HA5 4DX**

PRICE....£910,000....FREEHOLD

This spacious and extended Comben & Wakeling four bedroom semi detached family house (1658 sq ft) which located in the highly desirable Hatch End Park Estate, within 0.3 miles to Hatch End Overground Train Station and 0.5 miles to Grimsdyke School (Ofsted Outstanding). The accommodation comprises of a large 15ft living room with feature fireplace, a separate 15'2ft dining room, 14ft study with guest WC and a fitted kitchen with Amtico flooring and granite worktops. On the first floor there are two double bedrooms and a single fourth bedroom and family bathroom with separate WC. On the second floor the master bedroom has high ceilings and a Juliet balcony filling the room with natural light, and benefits from a concealed dressing/wardrobe area and an en-suite shower room. Outside the 65ft rear garden has an ornate patio and is mainly laid to lawn with shrub and flower borders with the benefit of a 28ft outhouse ideal from entertaining or working from home. The front provides own drive with block paved off street parking for several cars. The property also benefits from the potential to extended to the side and to the rear (STPP) and is offered with a complete upper chain.