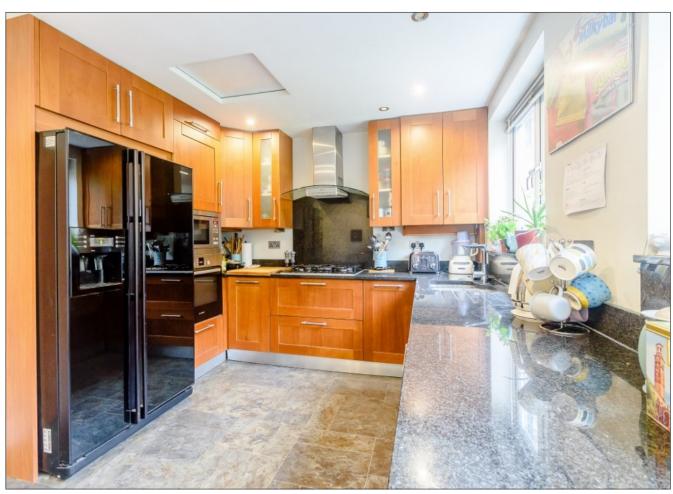

## **FURHAM FEILD, HATCH END, HA5 4DX**

PRICE....£910,000....FREEHOLD

This spacious and extended Comben & Wakeling four bedroom semi detached family house (1658 sq ft) which located in the highly desirable Hatch End Park Estate, within 0.3 miles to Hatch End Overground Train Station and 0.5 miles to Grimsdyke School (Ofsted Outstanding). The accommodation comprises of a large 15ft living room with feature fireplace, a separate 15'2ft dining room, 14ft study with guest WC and a fitted kitchen with Amtico flooring and granite worktops. On the first floor there are two double bedrooms and a single fourth bedroom and family bathroom with separate WC. On the second floor the master bedroom has high ceilings and a Juliet balcony filling the room with natural light, and benefits from a concealed dressing/wardrobe area and an en-suite shower room. Outside the 65ft rear garden has an ornate patio and is mainly laid to lawn with shrub and flower borders with the benefit of a 28ft outhouse ideal from entertaining or working from home. The front provides own drive with block paved off street parking for several cars. The property also benefits from the potential to extended to the side and to the rear (STPP) and is offered with a complete upper chain.