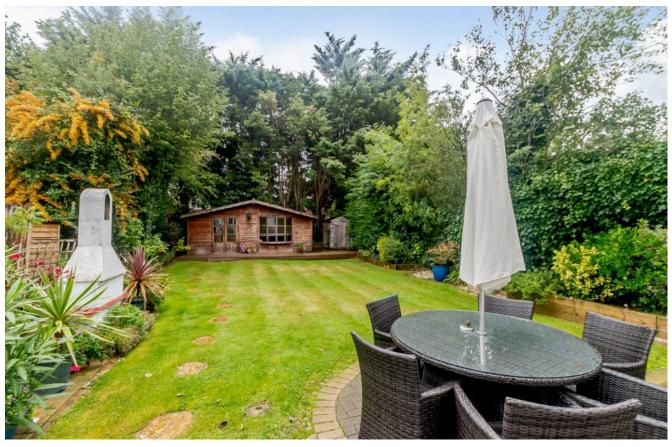

## **FURHAM FEILD, HATCH END, HA5 4DX**

PRICE....£910,000....FREEHOLD

This spacious and extended Comben & Wakeling four bedroom semi detached family house (1658 sq ft) which located in the highly desirable Hatch End Park Estate, within 0.3 miles to Hatch End Overground Train Station and 0.5 miles to Grimsdyke School (Ofsted Outstanding). The accommodation comprises of a large 15ft living room with feature fireplace, a separate 15'2ft dining room, 14ft study with guest WC and a fitted kitchen with Amtico flooring and granite worktops. On the first floor there are two double bedrooms and a single fourth bedroom and family bathroom with separate WC. On the second floor the master bedroom has high ceilings and a Juliet balcony filling the room with natural light, and benefits from a concealed dressing/wardrobe area and an en-suite shower room. Outside the 65ft rear garden has an ornate patio and is mainly laid to lawn with shrub and flower borders with the benefit of a 28ft outhouse ideal from entertaining or working from home. The front provides own drive with block paved off street parking for several cars. The property also benefits from the potential to extended to the side and to the rear (STPP) and is offered with a complete upper chain.