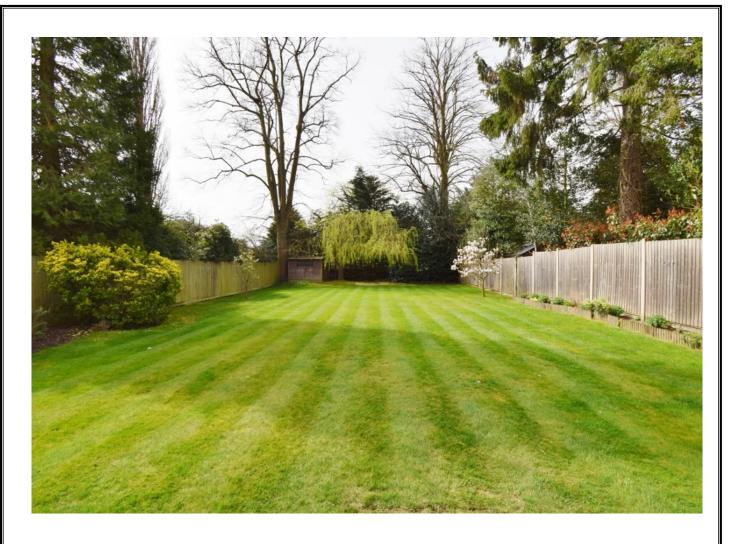

#### THE AVENUE, HATCH END, MIDDLESEX, HA5 4EL

PRICE....£1,595,000 FREEHOLD

This substantial and extended five double bedroom detached house (2707 Sq Ft/251.48 Sq M) is located on one of Hatch Ends premier roads within walking distance of The Broadway offering a wide range of restaurants, shopping facilities and the Overground train station (Euston 30-40 minutes). The block paved drive provides parking for several cars leading to a single garage. The accommodation includes three reception rooms and a 29' x 21' kitchen/breakfast room. The master bedroom benefits from an en-suite bath/shower room and bedroom two has a dressing area with extensive wardrobes and an en-suite shower room. There are three further double bedrooms and a third family bathroom. Outside the rear garden is over 100' in length with a large patio and main lawn. The property also benefits from further extension potential and from being sold with a complete upper chain.