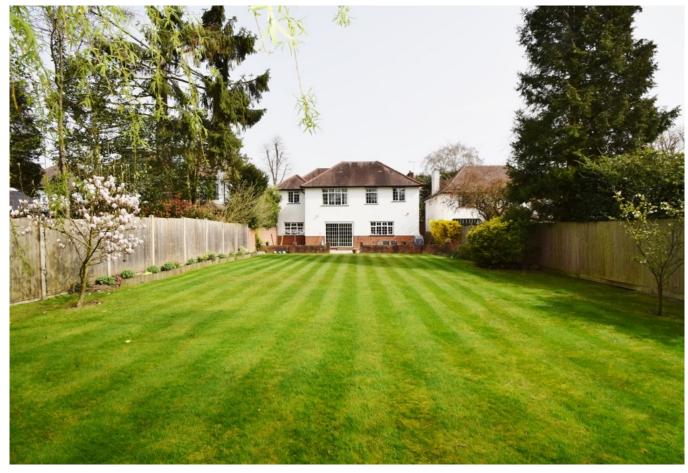

#### THE AVENUE, HATCH END, MIDDLESEX, HA5 4EL

PRICE....£1,595,000 FREEHOLD

This substantial and extended five double bedroom detached house (2707 Sq Ft/251.48 Sq M) is located on one of Hatch Ends premier roads within walking distance of The Broadway offering a wide range of restaurants, shopping facilities and the Overground train station (Euston 30-40 minutes). The block paved drive provides parking for several cars leading to a single garage. The accommodation includes three reception rooms and a 29' x 21' kitchen/breakfast room. The master bedroom benefits from an en-suite bath/shower room and bedroom two has a dressing area with extensive wardrobes and an en-suite shower room. There are three further double bedrooms and a third family bathroom. Outside the rear garden is over 100' in length with a large patio and main lawn. The property also benefits from further extension potential and from being sold with a complete upper chain.