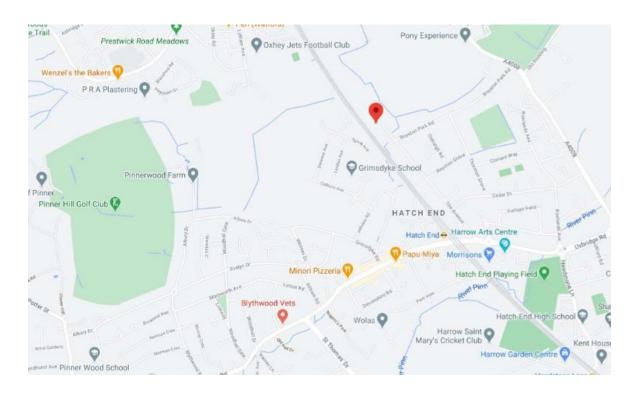

#### **LOCAL SCHOOLS**

Grimsdyke School - 0.19 miles St.Teresa's Catholic Primary School and Nursery - 1.08 miles Hatch End High School - 0.95 miles Nower Hill High School - 1.65 miles

#### **LOCAL TRANSPORT**

Hatch End Station - 0.6 miles Pinner Tube Station (Metropolitan Line) - 2.1 miles