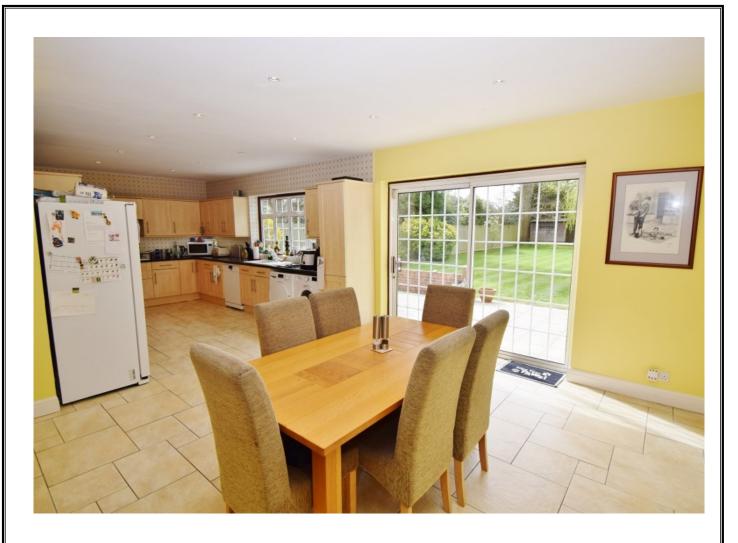

#### THE AVENUE, HATCH END, MIDDLESEX, HA5 4EL

PRICE....£1,595,000 FREEHOLD

This substantial and extended five double bedroom detached house (2707 Sq Ft/251.48 Sq M) is located on one of Hatch Ends premier roads within walking distance of The Broadway offering a wide range of restaurants, shopping facilities and the Overground train station (Euston 30-40 minutes). The block paved drive provides parking for several cars leading to a single garage. The accommodation includes three reception rooms and a 29' x 21' kitchen/breakfast room. The master bedroom benefits from an en-suite bath/shower room and bedroom two has a dressing area with extensive wardrobes and an en-suite shower room. There are three further double bedrooms and a third family bathroom. Outside the rear garden is over 100' in length with a large patio and main lawn. The property also benefits from further extension potential and from being sold with a complete upper chain.

## **Ground Floor** Kitchen / Breakfast Room 8.95 x 6.65 29'4 x 21'10 Dining Room 4.34 x 3.63 14'3 x 11'11 Study 3.86 x 2.82 12'8 x 9'3 Garage 4.88 x 2.64 16'0 x 8'8 First Floor Bedroom 3 4.88 x 3.68 16'0 x 12'1 Bedroom 5 3.68 x 2.82 12'1 x 9'3 Bedroom 4 4.88 x 3.61 16'0 x 11'10 Bedroom 1 4.42 x 3.68 14'6 x 12'1 Bedroom 2 6.88 x 4.06 22'7 x 13'4