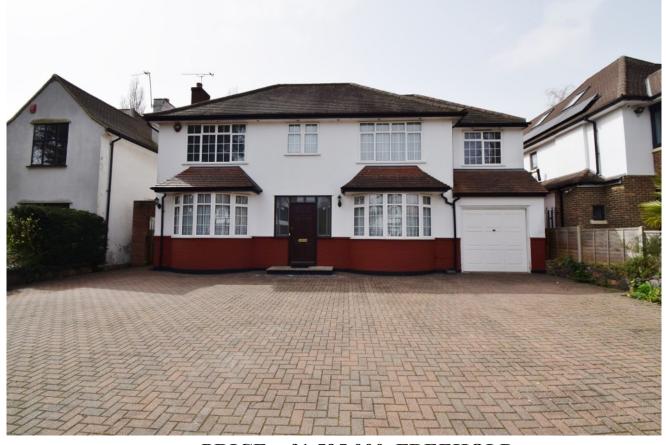

#### THE AVENUE, HATCH END, MIDDLESEX, HA5 4EL

PRICE....£1,595,000 FREEHOLD

This substantial and extended five double bedroom detached house (2707 Sq Ft/251.48 Sq M) is located on one of Hatch Ends premier roads within walking distance of The Broadway offering a wide range of restaurants, shopping facilities and the Overground train station (Euston 30-40 minutes). The block paved drive provides parking for several cars leading to a single garage. The accommodation includes three reception rooms and a 29' x 21' kitchen/breakfast room. The master bedroom benefits from an en-suite bath/shower room and bedroom two has a dressing area with extensive wardrobes and an en-suite shower room. There are three further double bedrooms and a third family bathroom. Outside the rear garden is over 100' in length with a large patio and main lawn. The property also benefits from further extension potential and from being sold with a complete upper chain.