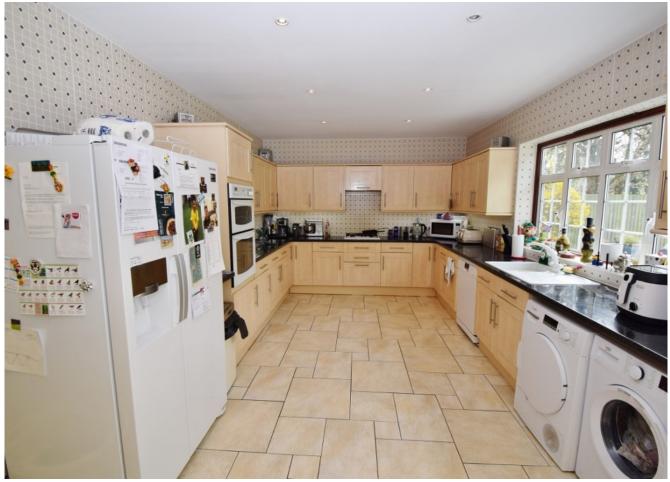

#### THE AVENUE, HATCH END, MIDDLESEX, HA5 4EL

PRICE....£1,595,000 FREEHOLD

This substantial and extended five double bedroom detached house (2707 Sq Ft/251.48 Sq M) is located on one of Hatch Ends premier roads within walking distance of The Broadway offering a wide range of restaurants, shopping facilities and the Overground train station (Euston 30-40 minutes). The block paved drive provides parking for several cars leading to a single garage. The accommodation includes three reception rooms and a 29' x 21' kitchen/breakfast room. The master bedroom benefits from an en-suite bath/shower room and bedroom two has a dressing area with extensive wardrobes and an en-suite shower room. There are three further double bedrooms and a third family bathroom. Outside the rear garden is over 100' in length with a large patio and main lawn. The property also benefits from further extension potential and from being sold with a complete upper chain.

## **Ground Floor** Kitchen / Breakfast Room 8.95 x 6.65 29'4 x 21'10 Dining Room 4.34 x 3.63 14'3 x 11'11 Study 3.86 x 2.82 12'8 x 9'3 Garage 4.88 x 2.64 16'0 x 8'8 First Floor Bedroom 3 4.88 x 3.68 16'0 x 12'1 Bedroom 5 3.68 x 2.82 12'1 x 9'3 Bedroom 4 4.88 x 3.61 16'0 x 11'10 Bedroom 1 4.42 x 3.68 14'6 x 12'1 Bedroom 2 6.88 x 4.06 22'7 x 13'4