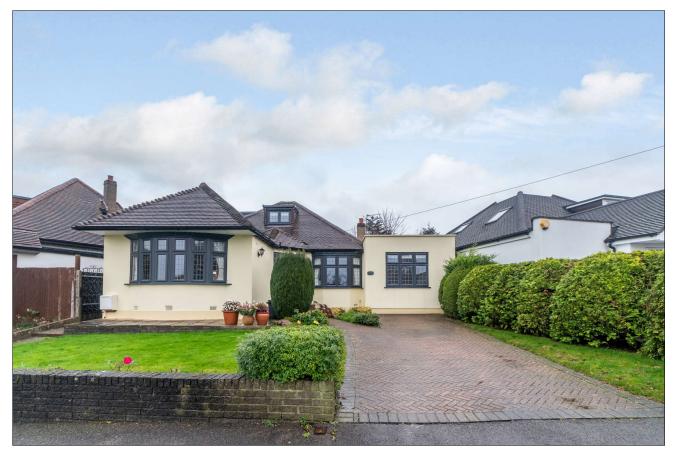

## HILLSIDE CRESCENT, NORTHWOOD, MIDDLESEX, HA6 1RW

PRICE....£850,000....FREEHOLD

This extended and well presented three double bedroom, three bathroom detached chalet bungalow (1457sq.ft/135sq.m) is ideally situated in this much sought after residential turning offering panoramic views of the surrounding areas and within easy reach of both Northwood and Northwood Hills with their vast array of shopping and transport facilities including Metropolitan Line Stations. Internal accommodation comprises of a 17'5ft lounge with feature fireplace, 15'5 dining room leading to a 15'4 ft newly fitted kitchen/breakfast room with bi-folding door to rear garden. The property benefits from off street parking for two cars, utility room, wood flooring, newly fitted double glazing, newly fitted bathrooms, central heating system and 40ft rear garden mainly laid to lawn with shrub borders and tree screen to rear.