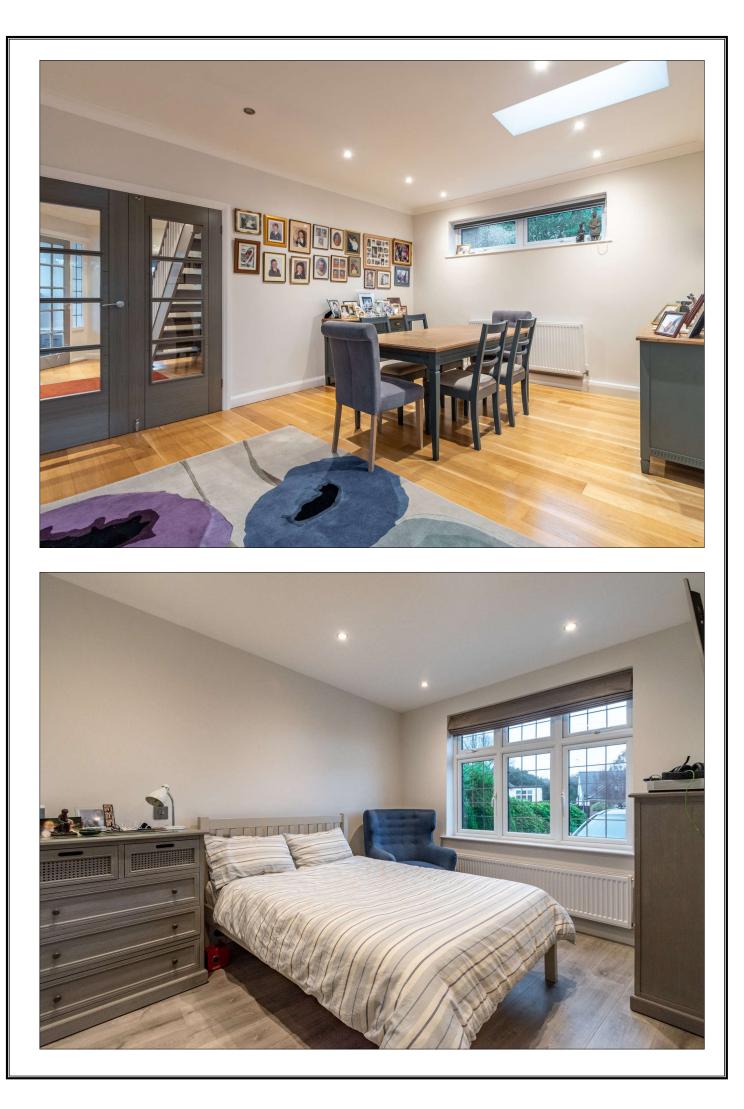

## HILLSIDE CRESCENT, NORTHWOOD, MIDDLESEX, HA6 1RW

PRICE....£850,000....FREEHOLD

This extended and well presented three double bedroom, three bathroom detached chalet bungalow (1457sq.ft/135sq.m) is ideally situated in this much sought after residential turning offering panoramic views of the surrounding areas and within easy reach of both Northwood and Northwood Hills with their vast array of shopping and transport facilities including Metropolitan Line Stations. Internal accommodation comprises of a 17'5ft lounge with feature fireplace, 15'5 dining room leading to a 15'4 ft newly fitted kitchen/breakfast room with bi-folding door to rear garden. The property benefits from off street parking for two cars, utility room, wood flooring, newly fitted double glazing, newly fitted bathrooms, central heating system and 40ft rear garden mainly laid to lawn with shrub borders and tree screen to rear.