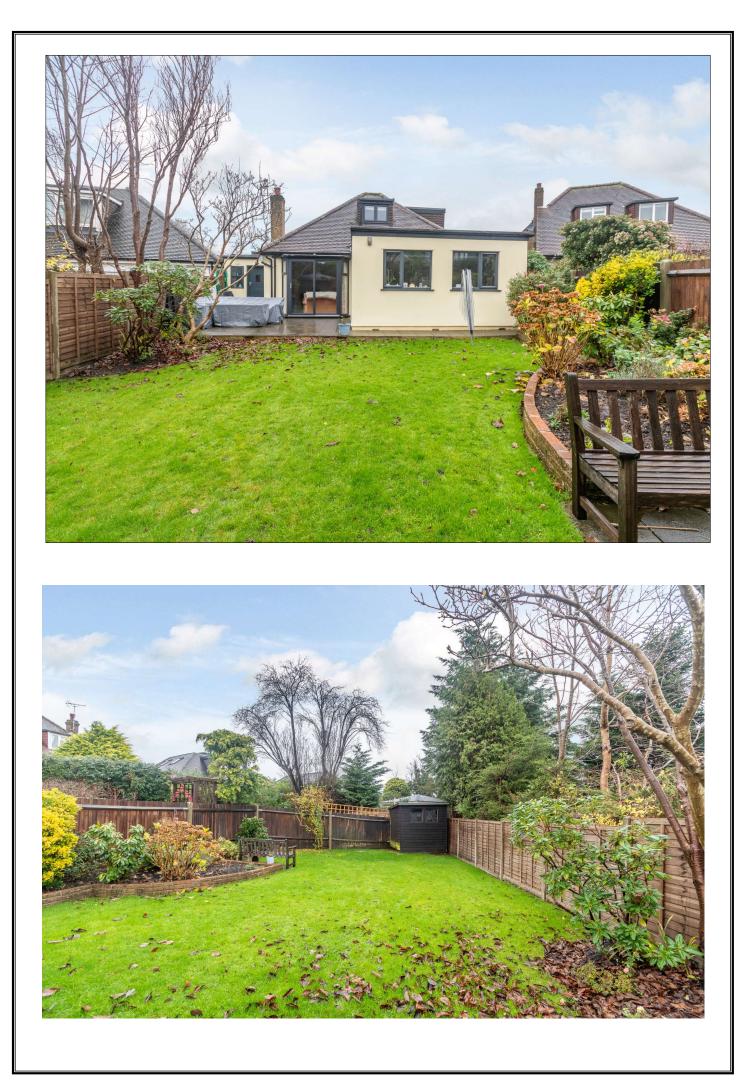

## HILLSIDE CRESCENT, NORTHWOOD, MIDDLESEX, HA6 1RW

PRICE....£850,000....FREEHOLD

This extended and well presented three double bedroom, three bathroom detached chalet bungalow (1457sq.ft/135sq.m) is ideally situated in this much sought after residential turning offering panoramic views of the surrounding areas and within easy reach of both Northwood and Northwood Hills with their vast array of shopping and transport facilities including Metropolitan Line Stations. Internal accommodation comprises of a 17'5ft lounge with feature fireplace, 15'5 dining room leading to a 15'4 ft newly fitted kitchen/breakfast room with bi-folding door to rear garden. The property benefits from off street parking for two cars, utility room, wood flooring, newly fitted double glazing, newly fitted bathrooms, central heating system and 40ft rear garden mainly laid to lawn with shrub borders and tree screen to rear.