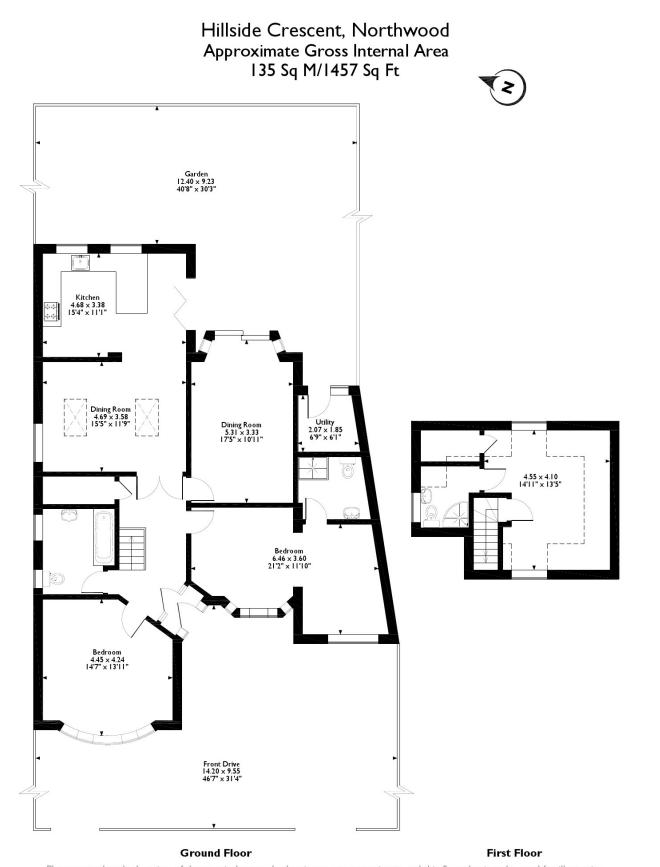

## HILLSIDE CRESCENT, NORTHWOOD, MIDDLESEX, HA6 1RW

PRICE....£850,000....FREEHOLD

This extended and well presented three double bedroom, three bathroom detached chalet bungalow (1457sq.ft/135sq.m) is ideally situated in this much sought after residential turning offering panoramic views of the surrounding areas and within easy reach of both Northwood and Northwood Hills with their vast array of shopping and transport facilities including Metropolitan Line Stations. Internal accommodation comprises of a 17'5ft lounge with feature fireplace, 15'5 dining room leading to a 15'4 ft newly fitted kitchen/breakfast room with bi-folding door to rear garden. The property benefits from off street parking for two cars, utility room, wood flooring, newly fitted double glazing, newly fitted bathrooms, central heating system and 40ft rear garden mainly laid to lawn with shrub borders and tree screen to rear.

#### LOCAL TRANSPORT

Northwood Hills Station (Metropolitan Line) - 0.19 Miles Northwood Station (Metropolitan Lane) - 0.9 Miles

Please note that the location of doors, windows and other items are approximate and this floorplan is to be used for illustrative purposes only. Unauthorized reproduction is prohibited.