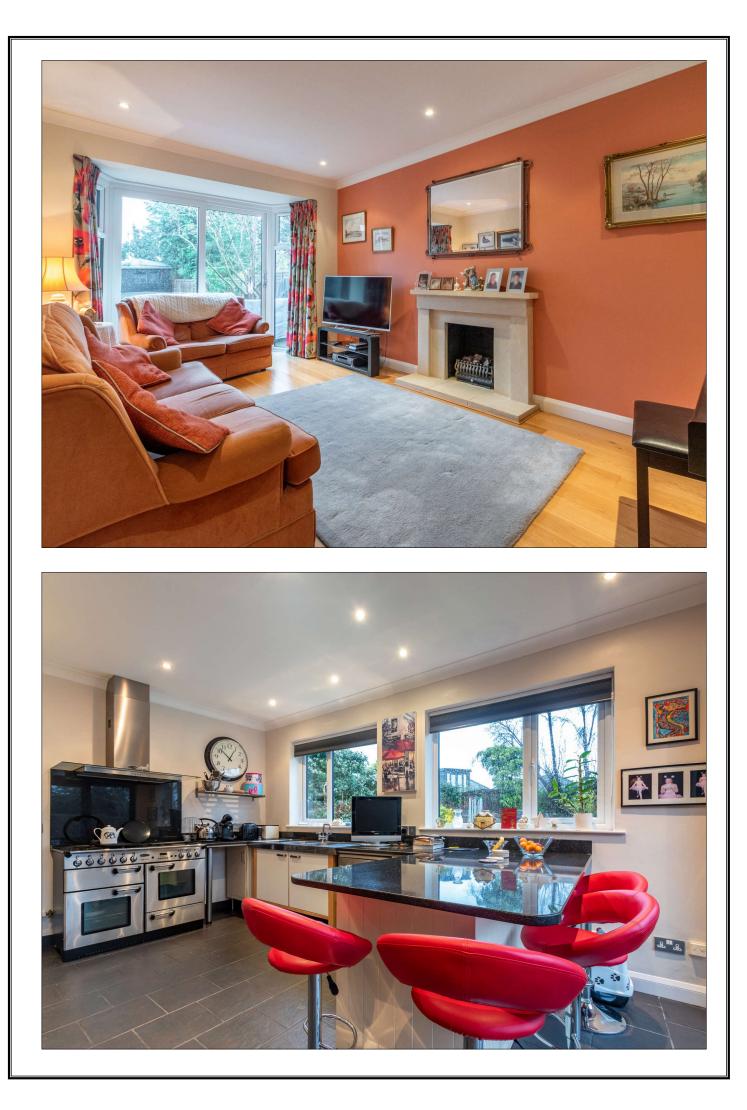

## HILLSIDE CRESCENT, NORTHWOOD, MIDDLESEX, HA6 1RW

PRICE....£850,000....FREEHOLD

This extended and well presented three double bedroom, three bathroom detached chalet bungalow (1457sq.ft/135sq.m) is ideally situated in this much sought after residential turning offering panoramic views of the surrounding areas and within easy reach of both Northwood and Northwood Hills with their vast array of shopping and transport facilities including Metropolitan Line Stations. Internal accommodation comprises of a 17'5ft lounge with feature fireplace, 15'5 dining room leading to a 15'4 ft newly fitted kitchen/breakfast room with bi-folding door to rear garden. The property benefits from off street parking for two cars, utility room, wood flooring, newly fitted double glazing, newly fitted bathrooms, central heating system and 40ft rear garden mainly laid to lawn with shrub borders and tree screen to rear.