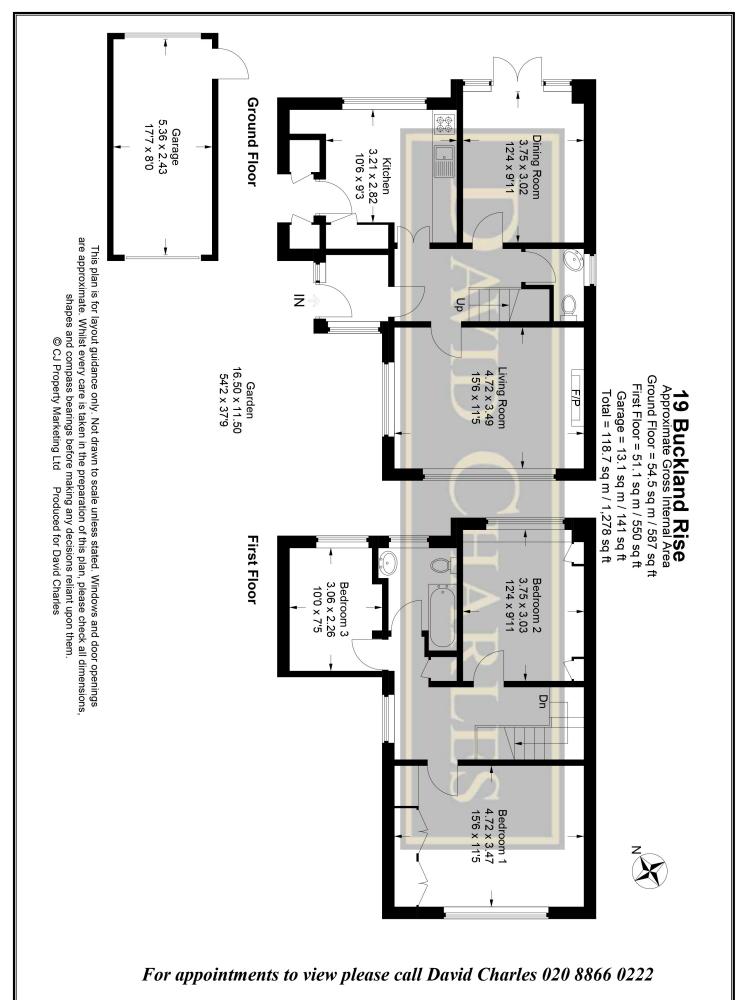

## **BUCKLAND RISE, PINNER, MIDDLESEX HA5 3QR**

PRICE.... £799,950...FREEHOLD

This excellent three bedroom detached house, though dated, has been cared for over the last 50 years by its previous owner. The property (STPP) boast plenty of extension potential to the side and rear and loft. In addition there is plenty of off street parking and a delightful rear garden. Buckland Rise is situated in a quiet cul-de-sac just off Blythwood Road within a mile of Pinner shops and restaurants and Metropolitan Line station. Within catchment area of Pinnerwood School (Ofsted Outstanding) Chain Free.