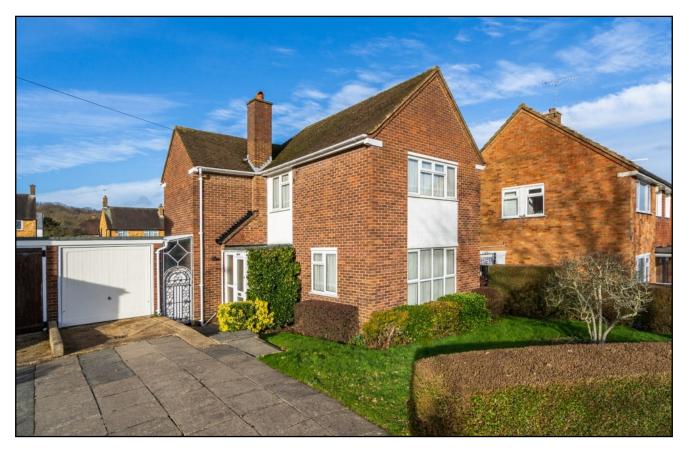

## **BUCKLAND RISE, PINNER, MIDDLESEX HA5 3QR**

PRICE.... £799,950...FREEHOLD

This excellent three bedroom detached house, though dated, has been cared for over the last 50 years by its previous owner. The property (STPP) boast plenty of extension potential to the side and rear and loft. In addition there is plenty of off street parking and a delightful rear garden. Buckland Rise is situated in a quiet cul-de-sac just off Blythwood Road within a mile of Pinner shops and restaurants and Metropolitan Line station. Within catchment area of Pinnerwood School (Ofsted Outstanding) Chain Free.