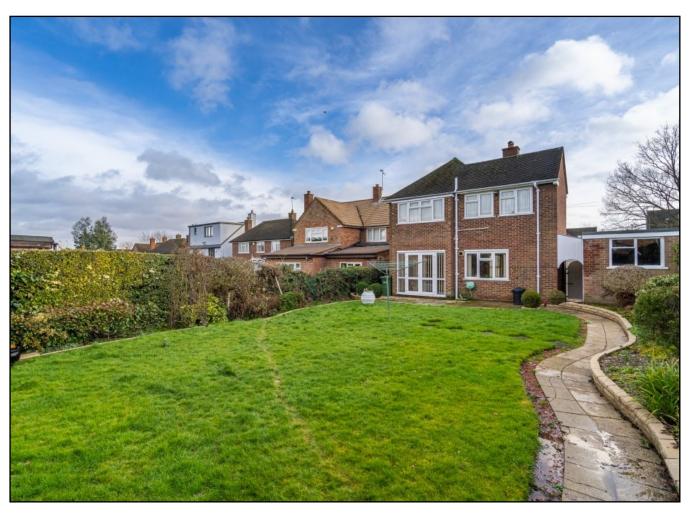

## **BUCKLAND RISE, PINNER, MIDDLESEX HA5 3QR**

PRICE.... £799,950...FREEHOLD

This excellent three bedroom detached house, though dated, has been cared for over the last 50 years by its previous owner. The property (STPP) boast plenty of extension potential to the side and rear and loft. In addition there is plenty of off street parking and a delightful rear garden. Buckland Rise is situated in a quiet cul-de-sac just off Blythwood Road within a mile of Pinner shops and restaurants and Metropolitan Line station. Within catchment area of Pinnerwood School (Ofsted Outstanding) Chain Free.