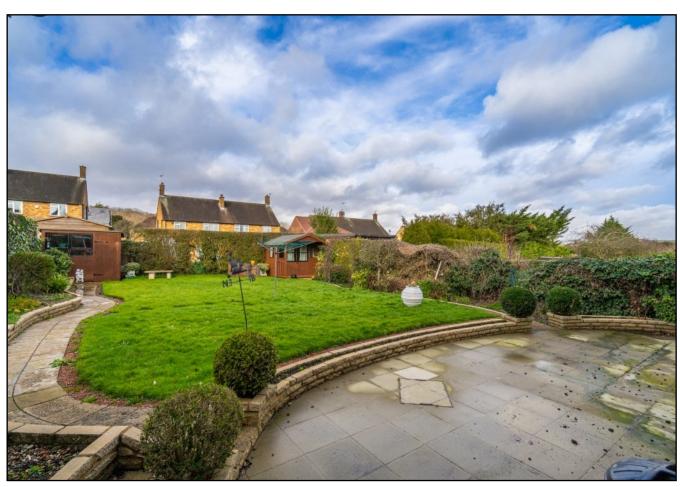

## **BUCKLAND RISE, PINNER, MIDDLESEX HA5 3QR**

PRICE.... £799,950...FREEHOLD

This excellent three bedroom detached house, though dated, has been cared for over the last 50 years by its previous owner. The property (STPP) boast plenty of extension potential to the side and rear and loft. In addition there is plenty of off street parking and a delightful rear garden. Buckland Rise is situated in a quiet cul-de-sac just off Blythwood Road within a mile of Pinner shops and restaurants and Metropolitan Line station. Within catchment area of Pinnerwood School (Ofsted Outstanding) Chain Free.