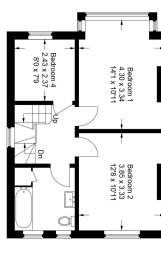

# yncroft Avenue

Second Floor = 25.1 sq m / 270 sq ft Ground Floor = 59.1 sq m / 636 sq ft First Floor = 45.4 sq m / 489 sq ftApproximate Gross Internal Area Total = 141.6 sq m / 1,524 sq ft Garage = 12 sq m / 129 sq ft

First Floor

shapes and compass bearings before making any decisions reliant upon them.

Produced for David Charles

© CJ Property Marketing Ltd