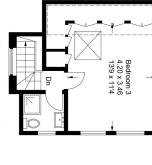

# yncroft Avenue

Second Floor = 25.1 sq m / 270 sq ft Ground Floor = 59.1 sq m / 636 sq ft First Floor = 45.4 sq m / 489 sq ftApproximate Gross Internal Area Total = 141.6 sq m / 1,524 sq ft Garage = 12 sq m / 129 sq ft