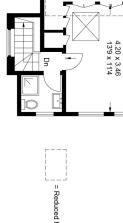

# yncroft Avenue

Second Floor = 25.1 sq m / 270 sq ft Ground Floor = 59.1 sq m / 636 sq ft First Floor = 45.4 sq m / 489 sq ftApproximate Gross Internal Area Total = 141.6 sq m / 1,524 sq ft Garage = 12 sq m / 129 sq ft