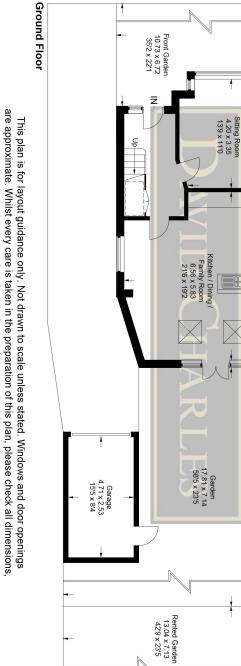

# yncroft Avenue

Second Floor = 25.1 sq m / 270 sq ft Ground Floor = 59.1 sq m / 636 sq ft First Floor = 45.4 sq m / 489 sq ftApproximate Gross Internal Area Total = 141.6 sq m / 1,524 sq ft Garage = 12 sq m / 129 sq ft

First Floor

shapes and compass bearings before making any decisions reliant upon them.

Produced for David Charles

© CJ Property Marketing Ltd