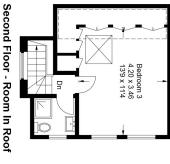

# yncroft Avenue

Second Floor = 25.1 sq m / 270 sq ft Ground Floor = 59.1 sq m / 636 sq ft First Floor = 45.4 sq m / 489 sq ftApproximate Gross Internal Area Total = 141.6 sq m / 1,524 sq ft Garage = 12 sq m / 129 sq ft