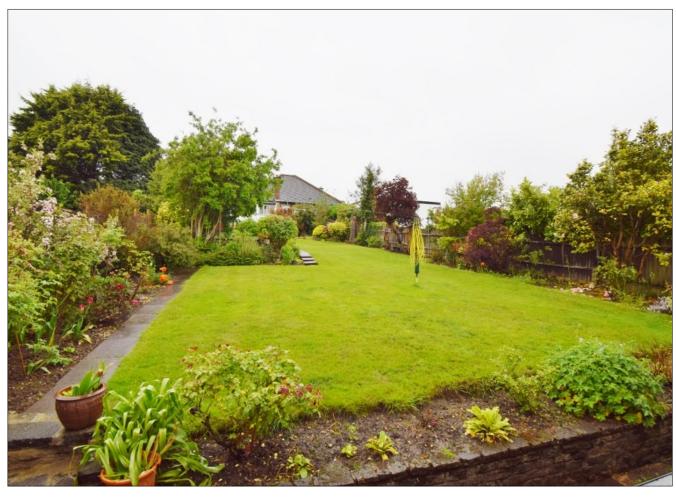

### STANLEY ROAD, NORTHWOOD, MIDDLESEX, HA6 1RQ

OFFERS IN EXCESS OF....£860,000....FREEHOLD

This spacious chalet bungalow (1693 Sq Ft/158 Sq M) is set on an elevated position offering attractive views over the surrounding area. The accommodation includes a 17' Living room with wood flooring and a 19' Kitchen/dining room with central workstation/breakfast bar and Quartz worktops. There are two double bedrooms, a bedroom three/study and a bathroom on the ground floor. The first floor has two large double bedrooms and a second bathroom. Outside there is a garage with own drive and a 114' rear garden with a patio and main lawn with shrub and flower bed borders. The property is well located within half a mile of Northwood Hills shopping and transport facilities (Metropolitan Line) and is within a mile of Northwood Town centre. Hogs bank open space is within a short walk which is perfect for scenic walks all year round. There are a range of well regarded schools within the area including Hillside Junior School and Northwood School within half a mile.