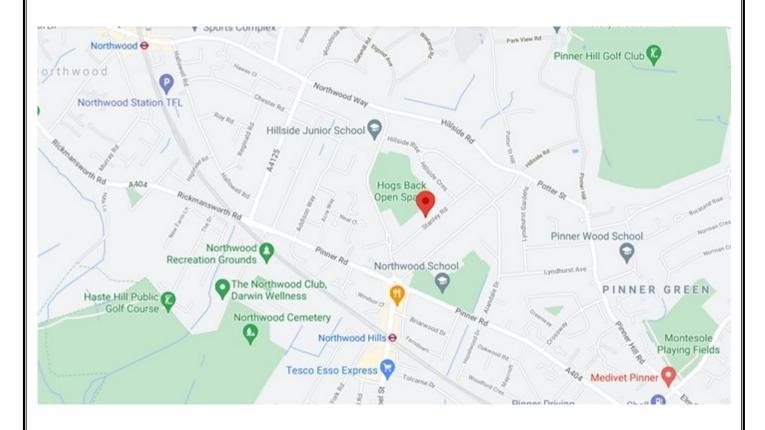

#### **LOCAL SCHOOLS**

Hillside Junior School - 0.3 Miles Pinner Wood School - 0.7 Miles Northwood School - 0.4 Miles Haydon School - 1.1 Miles

#### **LOCAL TRANSPORT**

Northwood Hills Station (Metropolitan Line) - 0.4 Miles Northwood Station (Metropolitan Line) - 1.0 Miles