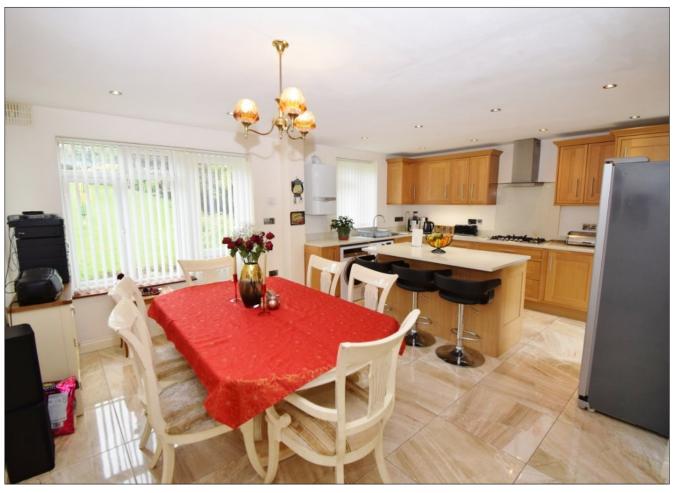

### STANLEY ROAD, NORTHWOOD, MIDDLESEX, HA6 1RQ

OFFERS IN EXCESS OF....£860,000....FREEHOLD

This spacious chalet bungalow (1693 Sq Ft/158 Sq M) is set on an elevated position offering attractive views over the surrounding area. The accommodation includes a 17' Living room with wood flooring and a 19' Kitchen/dining room with central workstation/breakfast bar and Quartz worktops. There are two double bedrooms, a bedroom three/study and a bathroom on the ground floor. The first floor has two large double bedrooms and a second bathroom. Outside there is a garage with own drive and a 114' rear garden with a patio and main lawn with shrub and flower bed borders. The property is well located within half a mile of Northwood Hills shopping and transport facilities (Metropolitan Line) and is within a mile of Northwood Town centre. Hogs bank open space is within a short walk which is perfect for scenic walks all year round. There are a range of well regarded schools within the area including Hillside Junior School and Northwood School within half a mile.