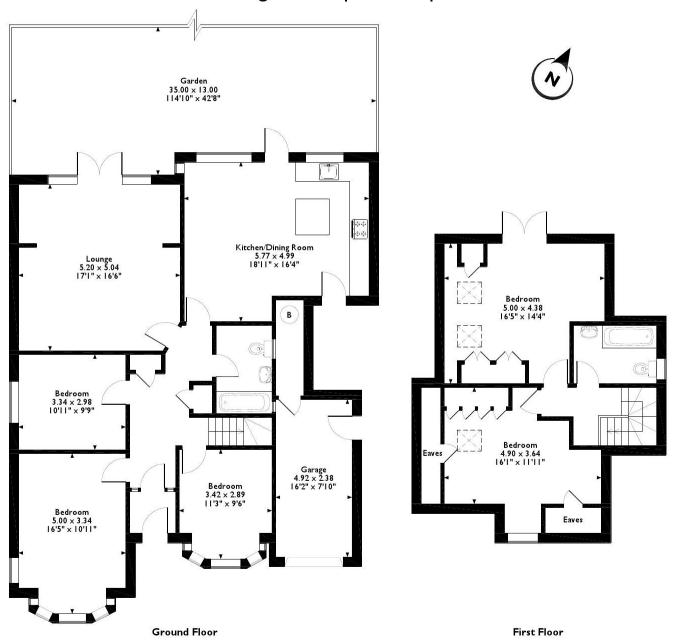

### STANLEY ROAD, NORTHWOOD, MIDDLESEX, HA6 1RQ

OFFERS IN EXCESS OF....£860,000....FREEHOLD

This spacious chalet bungalow (1693 Sq Ft/158 Sq M) is set on an elevated position offering attractive views over the surrounding area. The accommodation includes a 17' Living room with wood flooring and a 19' Kitchen/dining room with central workstation/breakfast bar and Quartz worktops. There are two double bedrooms, a bedroom three/study and a bathroom on the ground floor. The first floor has two large double bedrooms and a second bathroom. Outside there is a garage with own drive and a 114' rear garden with a patio and main lawn with shrub and flower bed borders. The property is well located within half a mile of Northwood Hills shopping and transport facilities (Metropolitan Line) and is within a mile of Northwood Town centre. Hogs bank open space is within a short walk which is perfect for scenic walks all year round. There are a range of well regarded schools within the area including Hillside Junior School and Northwood School within half a mile.

# Stanley Road, Northwood Approximate Gross Internal Area Main House = 158 Sq M/1693 Sq Ft Garage = 14 Sq M/155 Sq Ft

Please note that the location of doors, windows and other items are approximate and this floorplan is to be used for illustrative purposes only. Unauthorized reproduction is prohibited.