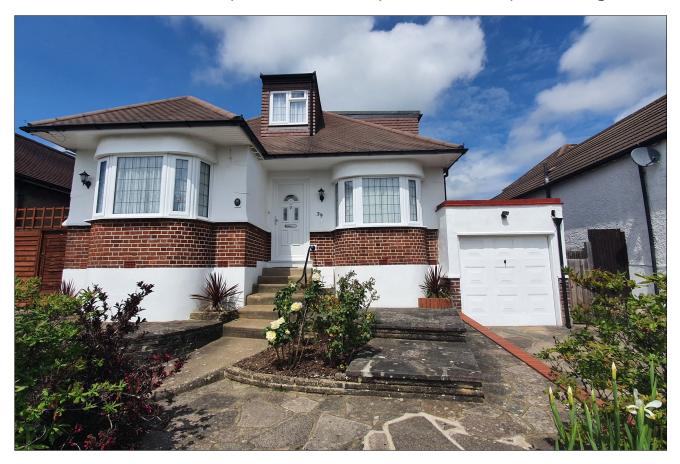

### STANLEY ROAD, NORTHWOOD, MIDDLESEX, HA6 1RQ

OFFERS IN EXCESS OF....£860,000....FREEHOLD

This spacious chalet bungalow (1693 Sq Ft/158 Sq M) is set on an elevated position offering attractive views over the surrounding area. The accommodation includes a 17' Living room with wood flooring and a 19' Kitchen/dining room with central workstation/breakfast bar and Quartz worktops. There are two double bedrooms, a bedroom three/study and a bathroom on the ground floor. The first floor has two large double bedrooms and a second bathroom. Outside there is a garage with own drive and a 114' rear garden with a patio and main lawn with shrub and flower bed borders. The property is well located within half a mile of Northwood Hills shopping and transport facilities (Metropolitan Line) and is within a mile of Northwood Town centre. Hogs bank open space is within a short walk which is perfect for scenic walks all year round. There are a range of well regarded schools within the area including Hillside Junior School and Northwood School within half a mile.