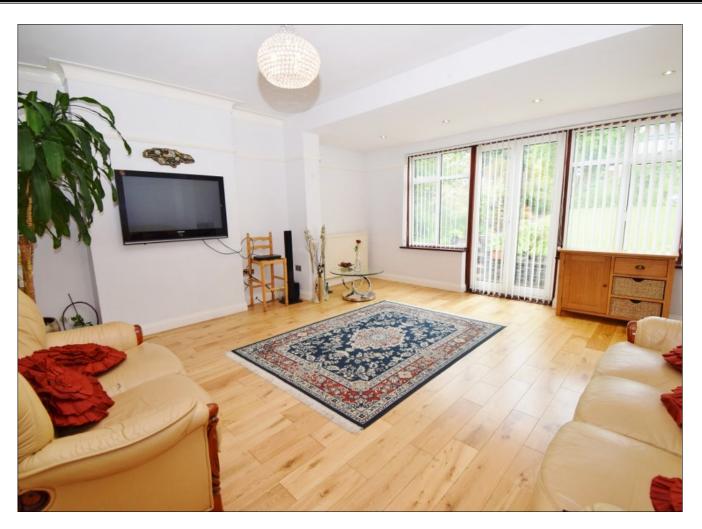

### STANLEY ROAD, NORTHWOOD, MIDDLESEX, HA6 1RQ

OFFERS IN EXCESS OF....£860,000....FREEHOLD

This spacious chalet bungalow (1693 Sq Ft/158 Sq M) is set on an elevated position offering attractive views over the surrounding area. The accommodation includes a 17' Living room with wood flooring and a 19' Kitchen/dining room with central workstation/breakfast bar and Quartz worktops. There are two double bedrooms, a bedroom three/study and a bathroom on the ground floor. The first floor has two large double bedrooms and a second bathroom. Outside there is a garage with own drive and a 114' rear garden with a patio and main lawn with shrub and flower bed borders. The property is well located within half a mile of Northwood Hills shopping and transport facilities (Metropolitan Line) and is within a mile of Northwood Town centre. Hogs bank open space is within a short walk which is perfect for scenic walks all year round. There are a range of well regarded schools within the area including Hillside Junior School and Northwood School within half a mile.