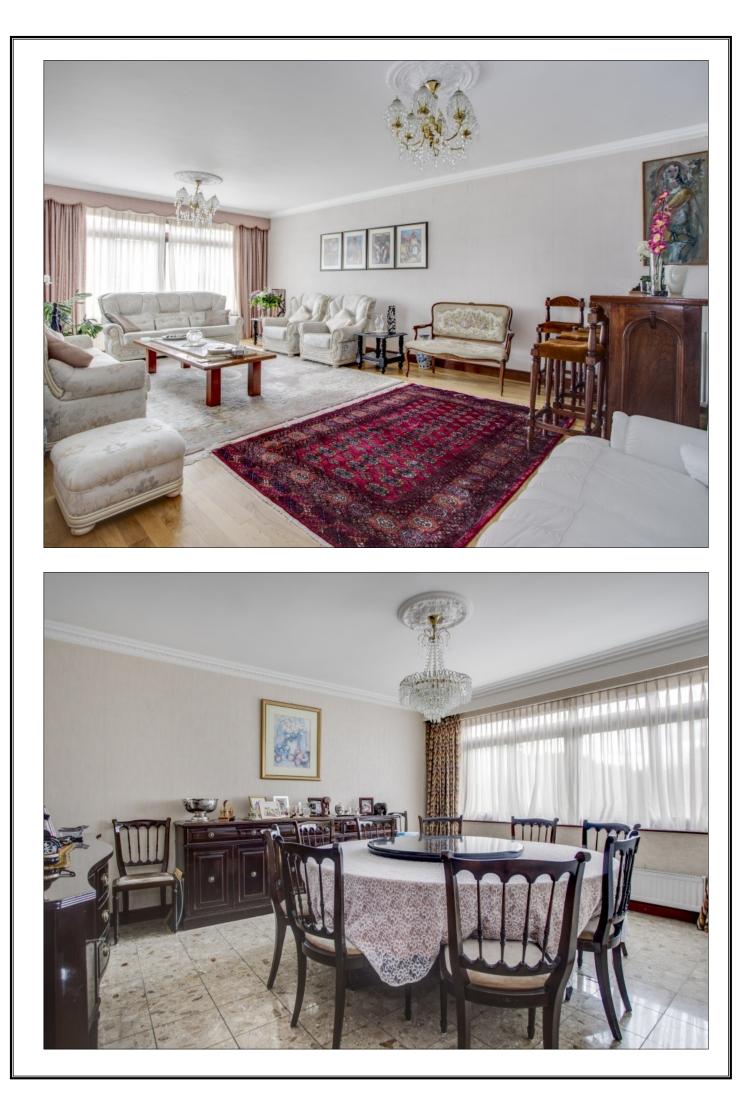

## PAINES LANE, PINNER VILLAGE, MIDDLESEX, HA5 3DQ

**PRICE....£1,900,000....FREEHOLD** 

This substantial five double bedroom detached house (3307 Sq Ft/307.3 Sq M) was built for the current owners, to a high standard to their own specification approximately thirty years ago. The reception hall has composite marble tiled flooring and leads to a 27' sitting room and two further reception rooms. There is an 'eat in' kitchen with a separate utility room, a sun room and guest cloakroom. The 22' master bedroom benefits from an en-suite dressing room and bath/shower room and bedroom two has an en-suite shower room. There are three further double bedrooms and a third bathroom. Outside the secluded 65' front garden is block paved and provides off street parking for several cars leading to a 10' wide garage. There is ample space to the side for a double story extension (STPP). The 65' x 52' rear garden has a large patio and main lawn with mature hedgerow borders. The house is located within half a mile of Pinner Village centre offering an excellent range of boutique shops, restaurants, supermarkets and the Metropolitan line train station (Baker Street in 25 minutes).