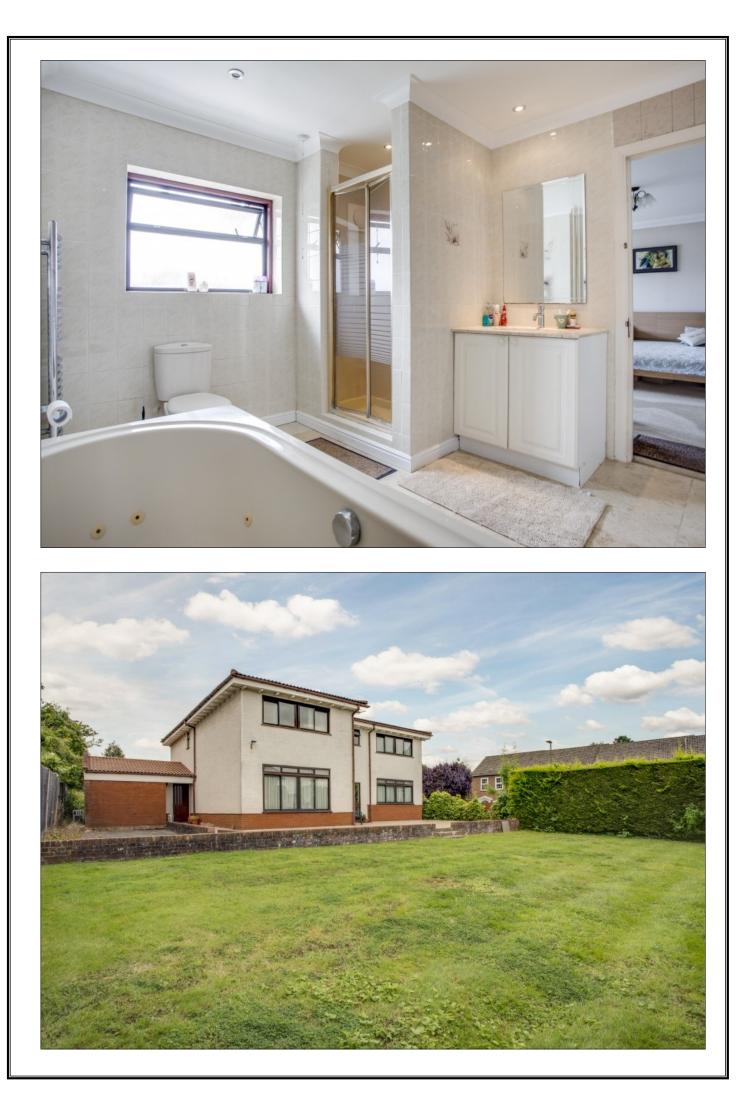

## PAINES LANE, PINNER VILLAGE, MIDDLESEX, HA5 3DQ

**PRICE....£1,900,000....FREEHOLD** 

This substantial five double bedroom detached house (3307 Sq Ft/307.3 Sq M) was built for the current owners, to a high standard to their own specification approximately thirty years ago. The reception hall has composite marble tiled flooring and leads to a 27' sitting room and two further reception rooms. There is an 'eat in' kitchen with a separate utility room, a sun room and guest cloakroom. The 22' master bedroom benefits from an en-suite dressing room and bath/shower room and bedroom two has an en-suite shower room. There are three further double bedrooms and a third bathroom. Outside the secluded 65' front garden is block paved and provides off street parking for several cars leading to a 10' wide garage. There is ample space to the side for a double story extension (STPP). The 65' x 52' rear garden has a large patio and main lawn with mature hedgerow borders. The house is located within half a mile of Pinner Village centre offering an excellent range of boutique shops, restaurants, supermarkets and the Metropolitan line train station (Baker Street in 25 minutes).