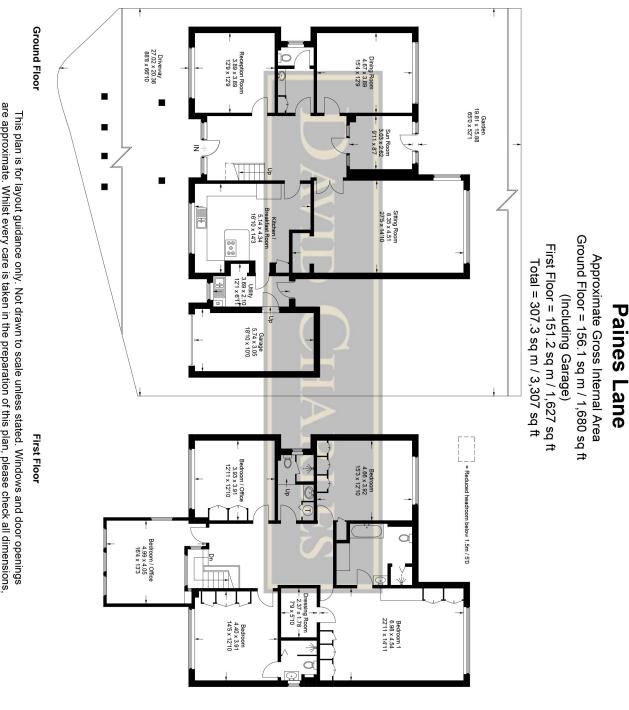

## PAINES LANE, PINNER VILLAGE, MIDDLESEX, HA5 3DQ

**PRICE....£1,900,000....FREEHOLD** 

This substantial five double bedroom detached house (3307 Sq Ft/307.3 Sq M) was built for the current owners, to a high standard to their own specification approximately thirty years ago. The reception hall has composite marble tiled flooring and leads to a 27' sitting room and two further reception rooms. There is an 'eat in' kitchen with a separate utility room, a sun room and guest cloakroom. The 22' master bedroom benefits from an en-suite dressing room and bath/shower room and bedroom two has an en-suite shower room. There are three further double bedrooms and a third bathroom. Outside the secluded 65' front garden is block paved and provides off street parking for several cars leading to a 10' wide garage. There is ample space to the side for a double story extension (STPP). The 65' x 52' rear garden has a large patio and main lawn with mature hedgerow borders. The house is located within half a mile of Pinner Village centre offering an excellent range of boutique shops, restaurants, supermarkets and the Metropolitan line train station (Baker Street in 25 minutes).

## LOCAL TRANSPORT

Pinner Station (Metropolitan Line) - 0.8 Miles Hatch End Station - 0.9 Miles

This plan is for layout guidance only. Not drawn to scale unless stated. Windows and door openings are approximate. Whilst every care is taken in the preparation of this plan, please check all dimensions, shapes and compass bearings before making any decisions reliant upon them. © CJ Property Marketing Ltd Produced for David Charles