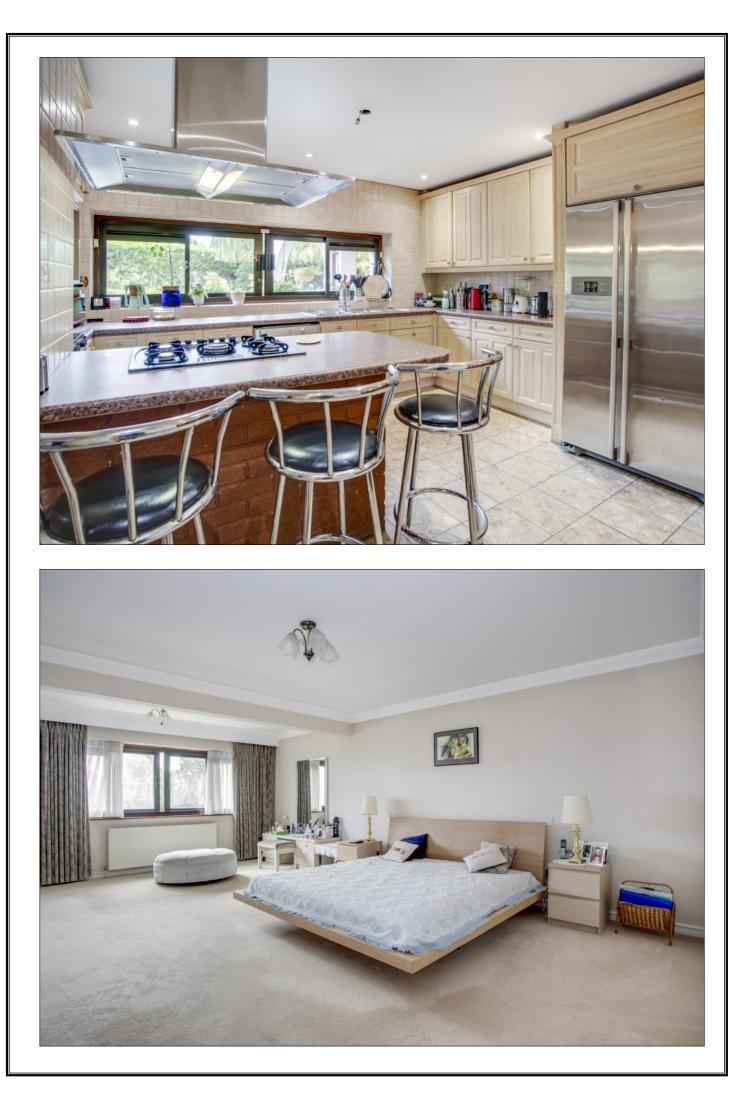

## PAINES LANE, PINNER VILLAGE, MIDDLESEX, HA5 3DQ

**PRICE....£1,900,000....FREEHOLD** 

This substantial five double bedroom detached house (3307 Sq Ft/307.3 Sq M) was built for the current owners, to a high standard to their own specification approximately thirty years ago. The reception hall has composite marble tiled flooring and leads to a 27' sitting room and two further reception rooms. There is an 'eat in' kitchen with a separate utility room, a sun room and guest cloakroom. The 22' master bedroom benefits from an en-suite dressing room and bath/shower room and bedroom two has an en-suite shower room. There are three further double bedrooms and a third bathroom. Outside the secluded 65' front garden is block paved and provides off street parking for several cars leading to a 10' wide garage. There is ample space to the side for a double story extension (STPP). The 65' x 52' rear garden has a large patio and main lawn with mature hedgerow borders. The house is located within half a mile of Pinner Village centre offering an excellent range of boutique shops, restaurants, supermarkets and the Metropolitan line train station (Baker Street in 25 minutes).