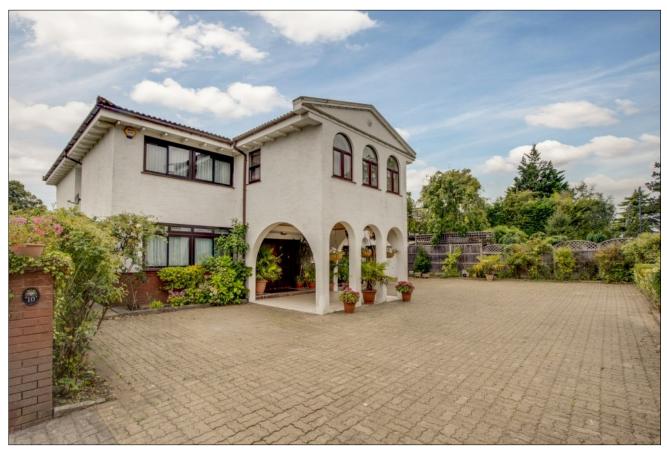

## PAINES LANE, PINNER VILLAGE, MIDDLESEX, HA5 3DQ

**PRICE....£1,900,000....FREEHOLD** 

This substantial five double bedroom detached house (3307 Sq Ft/307.3 Sq M) was built for the current owners, to a high standard to their own specification approximately thirty years ago. The reception hall has composite marble tiled flooring and leads to a 27' sitting room and two further reception rooms. There is an 'eat in' kitchen with a separate utility room, a sun room and guest cloakroom. The 22' master bedroom benefits from an en-suite dressing room and bath/shower room and bedroom two has an en-suite shower room. There are three further double bedrooms and a third bathroom. Outside the secluded 65' front garden is block paved and provides off street parking for several cars leading to a 10' wide garage. There is ample space to the side for a double story extension (STPP). The 65' x 52' rear garden has a large patio and main lawn with mature hedgerow borders. The house is located within half a mile of Pinner Village centre offering an excellent range of boutique shops, restaurants, supermarkets and the Metropolitan line train station (Baker Street in 25 minutes).