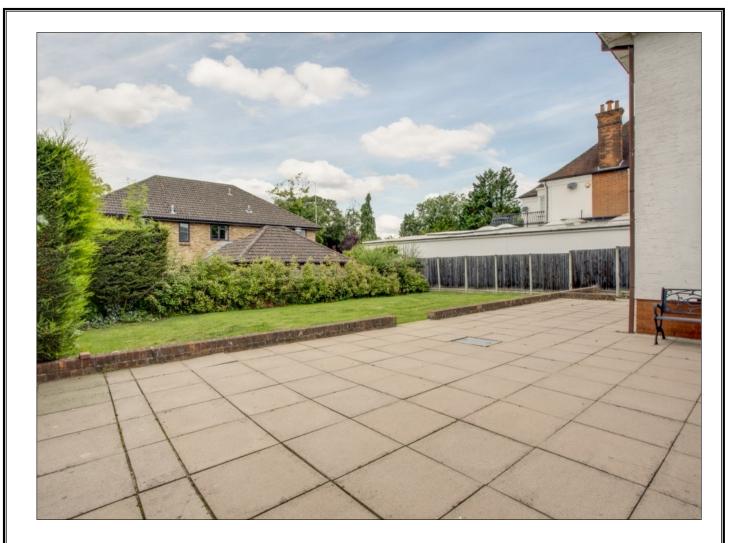

## PAINES LANE, PINNER VILLAGE, MIDDLESEX, HA5 3DQ

**PRICE....£1,900,000....FREEHOLD** 

This substantial five double bedroom detached house (3307 Sq Ft/307.3 Sq M) was built for the current owners, to a high standard to their own specification approximately thirty years ago. The reception hall has composite marble tiled flooring and leads to a 27' sitting room and two further reception rooms. There is an 'eat in' kitchen with a separate utility room, a sun room and guest cloakroom. The 22' master bedroom benefits from an en-suite dressing room and bath/shower room and bedroom two has an en-suite shower room. There are three further double bedrooms and a third bathroom. Outside the secluded 65' front garden is block paved and provides off street parking for several cars leading to a 10' wide garage. There is ample space to the side for a double story extension (STPP). The 65' x 52' rear garden has a large patio and main lawn with mature hedgerow borders. The house is located within half a mile of Pinner Village centre offering an excellent range of boutique shops, restaurants, supermarkets and the Metropolitan line train station (Baker Street in 25 minutes).