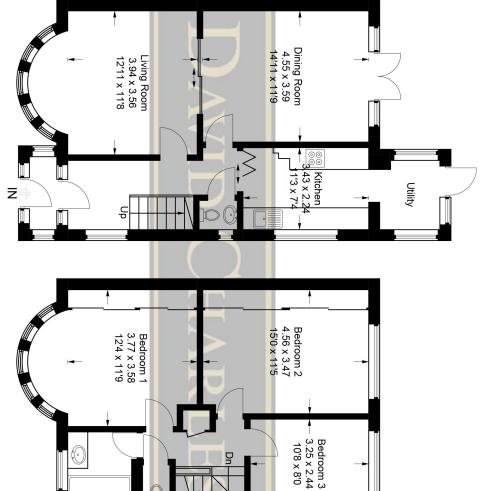

# Greystoke Avenue

Approximate Gross Internal Area Ground Floor = 58.1 sq m / 625 sq ft First Floor = 51.8 sq m / 557 sq ft Total = 109.9 sq m / 1,182 sq ft

**Ground Floor** 

This plan is for layout guidance only. Not drawn to scale unless stated. Windows and door openings are approximate. Whilst every care is taken in the preparation of this plan, please check all dimensions,

First Floor

shapes and compass bearings before making any decisions reliant upon them.

© CJ Property Marketing Ltd Produced for David Charles