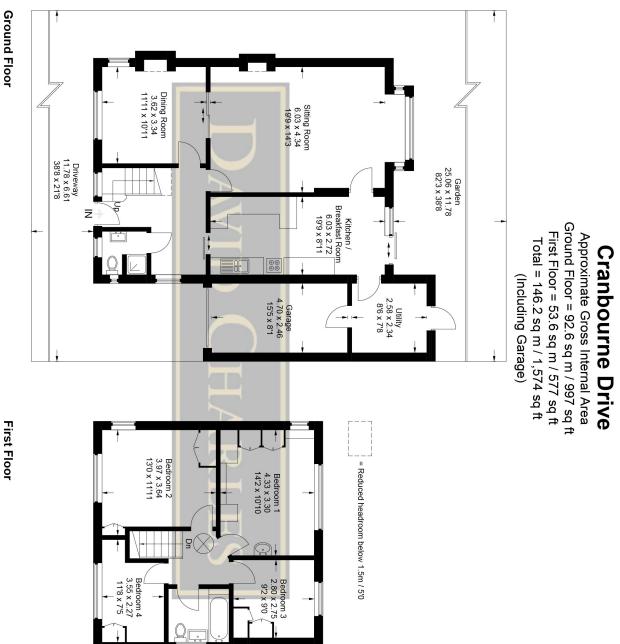

## **CRANBOURNE DRIVE, PINNER, MIDDLESEX, HA5 1BZ**

**PRICE....£1,125,000....FREEHOLD** 

This well presented and extended four bedroom detached family house (146.2 sq.m/1,574 sq.ft) is situated on the ever popular Buckley Estate and located within the catchment area of both West Lodge & Cannon Lane Primary School and Pinner High School. It is 0.7 miles from Pinner Village Centre which offers a vast array of shopping and transport facilities including the Metropolitan Line tube station. The accommodation on the ground floor comprises a 19'9ft sitting room with wooden bi-fold doors adjoining an 11'11ft dining room, 19'9ft kitchen/breakfast room leading to separate 8'6ft utility room and guest shower room/WC. On the first floor there are four bedrooms and a family bathroom. Outside the front offers off street parking for two cars leading to lawn with mature shrub and flower borders. The property also offers good potential to extend (subject to the usual planning permissions).