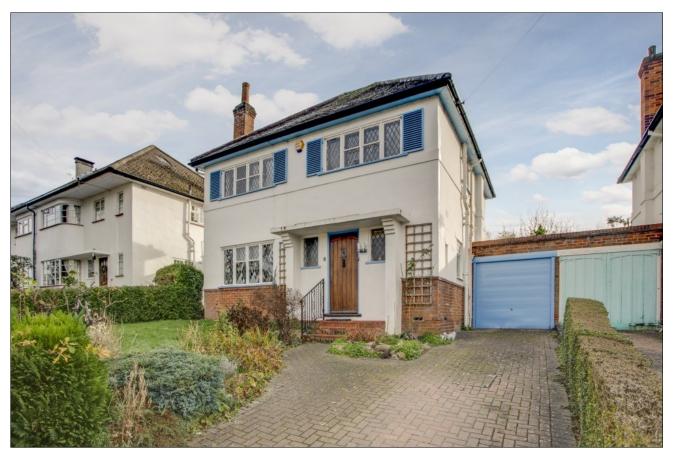

## **CRANBOURNE DRIVE, PINNER, MIDDLESEX, HA5 1BZ**

**PRICE....£1,125,000....FREEHOLD** 

This well presented and extended four bedroom detached family house (146.2 sq.m/1,574 sq.ft) is situated on the ever popular Buckley Estate and located within the catchment area of both West Lodge & Cannon Lane Primary School and Pinner High School. It is 0.7 miles from Pinner Village Centre which offers a vast array of shopping and transport facilities including the Metropolitan Line tube station. The accommodation on the ground floor comprises a 19'9ft sitting room with wooden bi-fold doors adjoining an 11'11ft dining room, 19'9ft kitchen/breakfast room leading to separate 8'6ft utility room and guest shower room/WC. On the first floor there are four bedrooms and a family bathroom. Outside the front offers off street parking for two cars leading to lawn with mature shrub and flower borders. The property also offers good potential to extend (subject to the usual planning permissions).