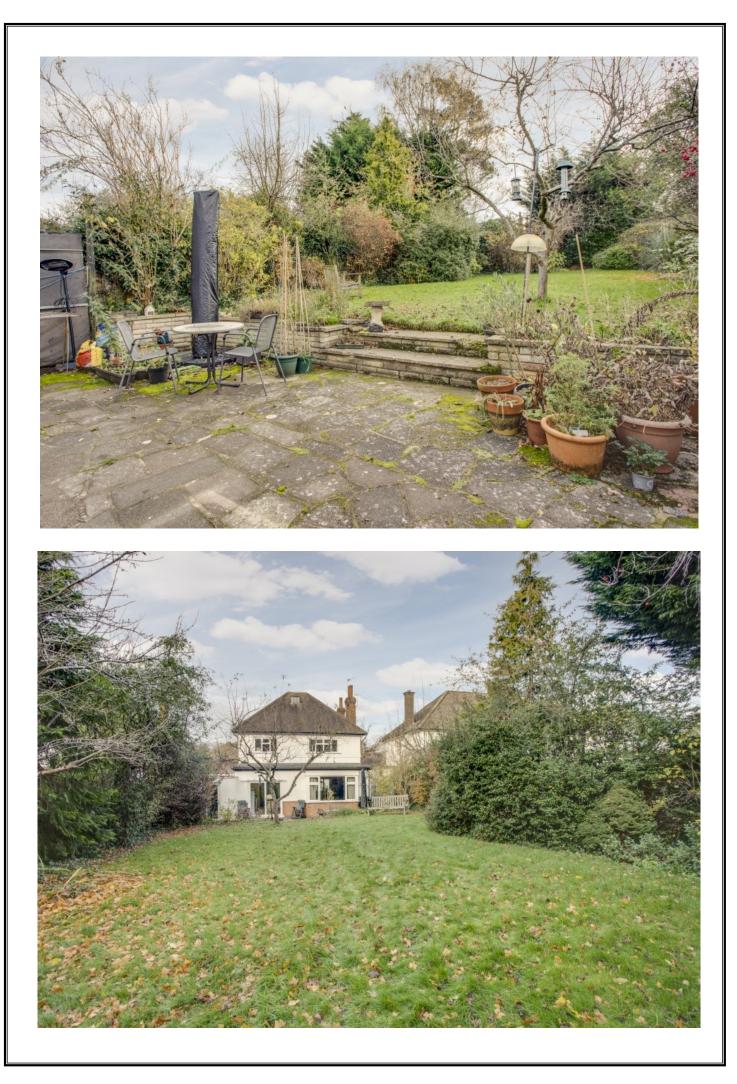

## **CRANBOURNE DRIVE, PINNER, MIDDLESEX, HA5 1BZ**

**PRICE....£1,125,000....FREEHOLD** 

This well presented and extended four bedroom detached family house (146.2 sq.m/1,574 sq.ft) is situated on the ever popular Buckley Estate and located within the catchment area of both West Lodge & Cannon Lane Primary School and Pinner High School. It is 0.7 miles from Pinner Village Centre which offers a vast array of shopping and transport facilities including the Metropolitan Line tube station. The accommodation on the ground floor comprises a 19'9ft sitting room with wooden bi-fold doors adjoining an 11'11ft dining room, 19'9ft kitchen/breakfast room leading to separate 8'6ft utility room and guest shower room/WC. On the first floor there are four bedrooms and a family bathroom. Outside the front offers off street parking for two cars leading to lawn with mature shrub and flower borders. The property also offers good potential to extend (subject to the usual planning permissions).