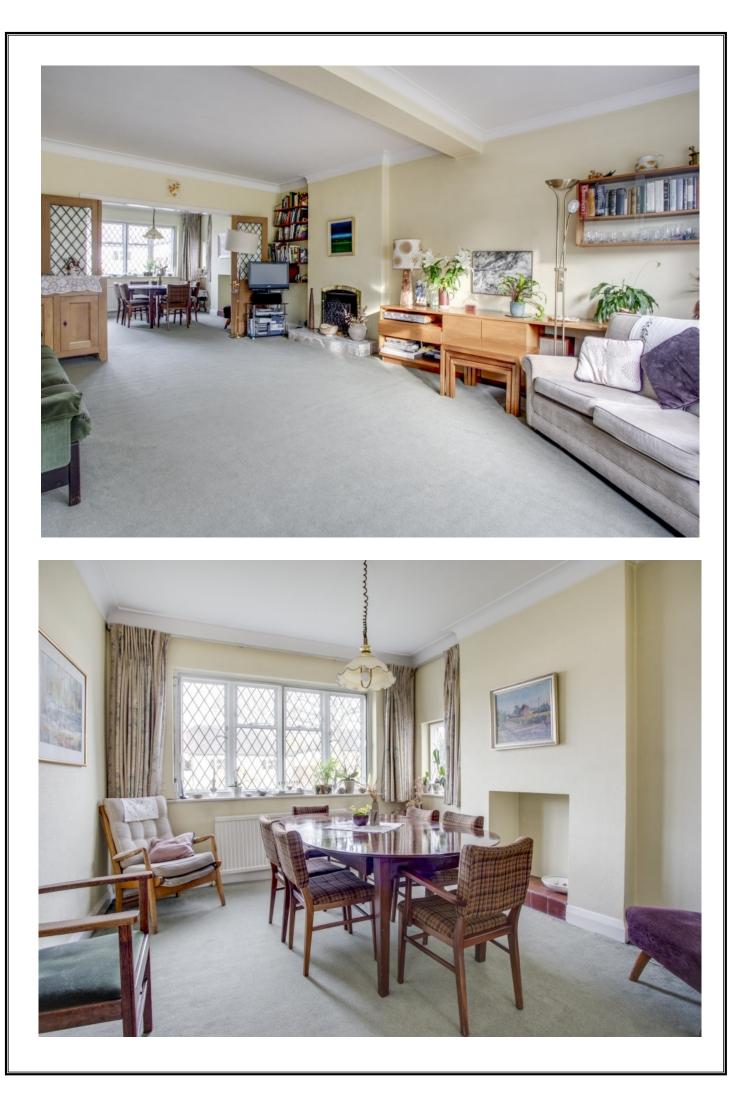

## **CRANBOURNE DRIVE, PINNER, MIDDLESEX, HA5 1BZ**

**PRICE....£1,125,000....FREEHOLD** 

This well presented and extended four bedroom detached family house (146.2 sq.m/1,574 sq.ft) is situated on the ever popular Buckley Estate and located within the catchment area of both West Lodge & Cannon Lane Primary School and Pinner High School. It is 0.7 miles from Pinner Village Centre which offers a vast array of shopping and transport facilities including the Metropolitan Line tube station. The accommodation on the ground floor comprises a 19'9ft sitting room with wooden bi-fold doors adjoining an 11'11ft dining room, 19'9ft kitchen/breakfast room leading to separate 8'6ft utility room and guest shower room/WC. On the first floor there are four bedrooms and a family bathroom. Outside the front offers off street parking for two cars leading to lawn with mature shrub and flower borders. The property also offers good potential to extend (subject to the usual planning permissions).