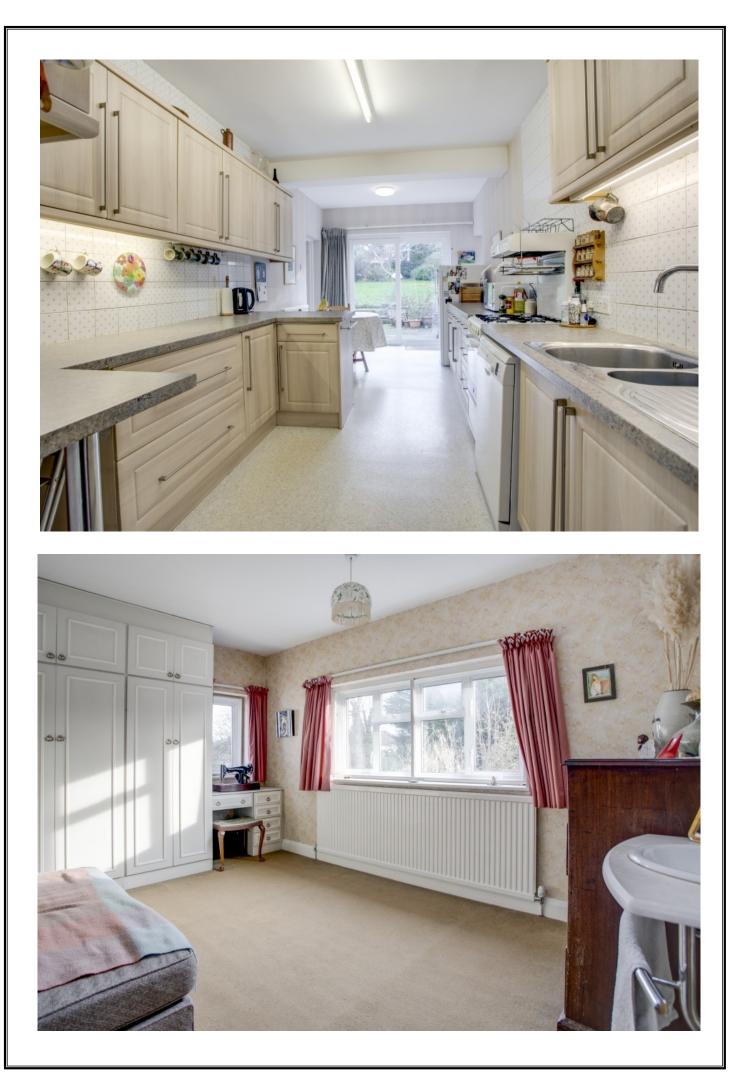

## **CRANBOURNE DRIVE, PINNER, MIDDLESEX, HA5 1BZ**

**PRICE....£1,125,000....FREEHOLD** 

This well presented and extended four bedroom detached family house (146.2 sq.m/1,574 sq.ft) is situated on the ever popular Buckley Estate and located within the catchment area of both West Lodge & Cannon Lane Primary School and Pinner High School. It is 0.7 miles from Pinner Village Centre which offers a vast array of shopping and transport facilities including the Metropolitan Line tube station. The accommodation on the ground floor comprises a 19'9ft sitting room with wooden bi-fold doors adjoining an 11'11ft dining room, 19'9ft kitchen/breakfast room leading to separate 8'6ft utility room and guest shower room/WC. On the first floor there are four bedrooms and a family bathroom. Outside the front offers off street parking for two cars leading to lawn with mature shrub and flower borders. The property also offers good potential to extend (subject to the usual planning permissions).