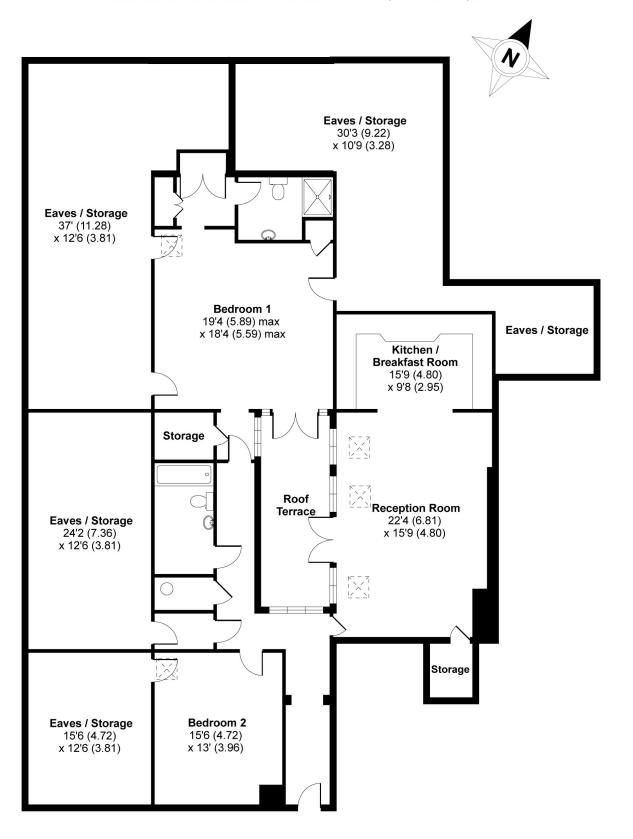

## 40 EASTCOTE ROAD, PINNER, MIDDLESEX, HA5 1DH

PRICE....£800,000....SHARE OF FREEHOLD

This unique two double bedroom apartment (1,716sq ft) is presented in immaculate order throughout with the rare advantage of four eaves rooms offering an additional 1800 sq ft of space, large enough to be used for a study/home office, guest room or gym. The accommodation is set around a central 19' roof terrace offering a private outside seating/dining space. The 22' x 15' living/dining room benefits from an abundance of natural light and has the advantage of air conditioning. The luxury kitchen is fitted with an extensive range of units and integrated Bosch and Smeg appliances. Bedroom one is an impressive 19' x 18' with direct access to the roof terrace, air conditioning and an en-suite bathroom and dressing area. There is a further double bedroom with an adjoining study/lounge area and there is a second family bathroom. There is a separate store room accessed via the communal area, well presented landscaped communal gardens and secure underground parking. 40 Eastcote Road is noted to be the premier luxury development in the Pinner area located within a third of a mile of West Lodge School and the village centre, offering a large selection of shopping and recreational facilities and the Metropolitan Line train station (Baker Street 25 minutes).

# Eastcote Road, Pinner, Middlesex HA5 1DH

APPROX. GROSS INTERNAL FLOOR AREA 1716 SQFT / 159.4 SQM

Whilst every attempt has been made to ensure the accuracy of the floor plans contained here, measurements of doors, windows and rooms are approximate and no responsibility is taken for any error, omission or mis-statement. These plans are for representation purposes only as defined by RICS Code of Measuring Practice and should be used as such by any prospective purchaser. The services, systems and appliances listed in this specification have not been tested by David Charles Estate Agents and no guarantee as to their operating ability or their efficiency can be given.