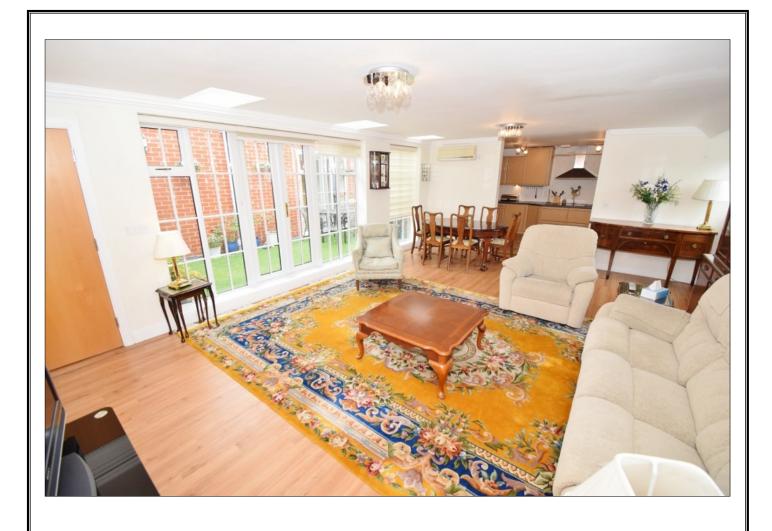

## 40 EASTCOTE ROAD, PINNER, MIDDLESEX, HA5 1DH

PRICE....£800,000....SHARE OF FREEHOLD

This unique two double bedroom apartment (1,716sq ft) is presented in immaculate order throughout with the rare advantage of four eaves rooms offering an additional 1800 sq ft of space, large enough to be used for a study/home office, guest room or gym. The accommodation is set around a central 19' roof terrace offering a private outside seating/dining space. The 22' x 15' living/dining room benefits from an abundance of natural light and has the advantage of air conditioning. The luxury kitchen is fitted with an extensive range of units and integrated Bosch and Smeg appliances. Bedroom one is an impressive 19' x 18' with direct access to the roof terrace, air conditioning and an en-suite bathroom and dressing area. There is a further double bedroom with an adjoining study/lounge area and there is a second family bathroom. There is a separate store room accessed via the communal area, well presented landscaped communal gardens and secure underground parking. 40 Eastcote Road is noted to be the premier luxury development in the Pinner area located within a third of a mile of West Lodge School and the village centre, offering a large selection of shopping and recreational facilities and the Metropolitan Line train station (Baker Street 25 minutes).