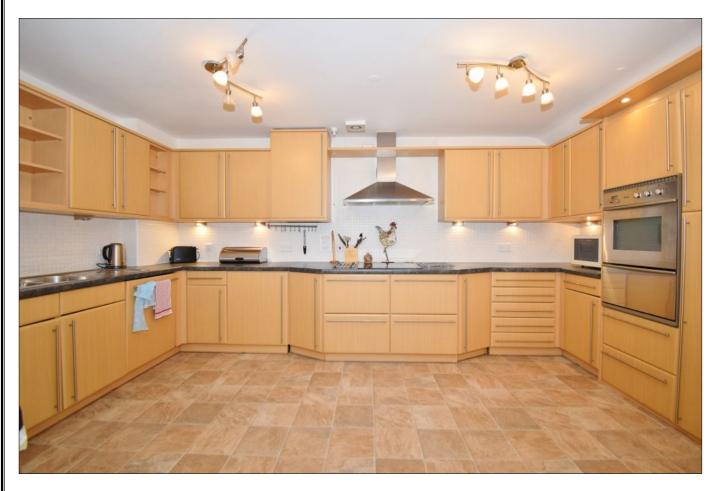

## 40 EASTCOTE ROAD, PINNER, MIDDLESEX, HA5 1DH

PRICE....£800,000....SHARE OF FREEHOLD

This unique two double bedroom apartment (1,716sq ft) is presented in immaculate order throughout with the rare advantage of four eaves rooms offering an additional 1800 sq ft of space, large enough to be used for a study/home office, guest room or gym. The accommodation is set around a central 19' roof terrace offering a private outside seating/dining space. The 22' x 15' living/dining room benefits from an abundance of natural light and has the advantage of air conditioning. The luxury kitchen is fitted with an extensive range of units and integrated Bosch and Smeg appliances. Bedroom one is an impressive 19' x 18' with direct access to the roof terrace, air conditioning and an en-suite bathroom and dressing area. There is a further double bedroom with an adjoining study/lounge area and there is a second family bathroom. There is a separate store room accessed via the communal area, well presented landscaped communal gardens and secure underground parking. 40 Eastcote Road is noted to be the premier luxury development in the Pinner area located within a third of a mile of West Lodge School and the village centre, offering a large selection of shopping and recreational facilities and the Metropolitan Line train station (Baker Street 25 minutes).