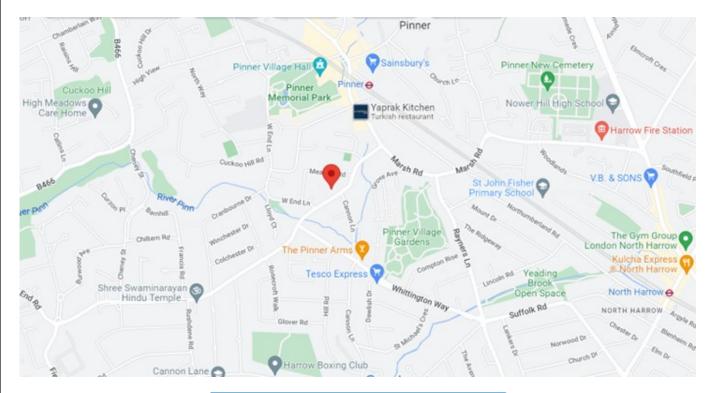

well presented landscaped communal gardens and secure underground parking. 40 Eastcote Road is noted to be the premier luxury development in the Pinner area located within a third of a mile of West Lodge School and the village centre, offering a large selection of shopping and recreational facilities and the Metropolitan Line train station (Baker Street 25 minutes).

















## **COUNCIL TAX**

London Borough of Harrow - Band G - £3,403.49

## **LEASE & SERVICE CHARGE**

Lease - 103 years Service Charge - £2,570.63 per half annum

## **LOCAL SCHOOLS**

West Lodge Primary School - 0.27 miles St John Fisher Catholic Primary School - 0.57 miles Pinner High School - 0.71 miles Nower Hill High School - 0.79 miles

## **LOCAL TRANSPORT**

Pinner Station (Metropolitan Line) - 0.5 miles





# Eastcote Road, Pinner, Middlesex HA5 1DH

APPROX. GROSS INTERNAL FLOOR AREA 1716 SQFT / 159.4 SQM



Whilst every attempt has been made to ensure the accuracy of the floor plans contained here, measurements of doors, windows and rooms are approximate and no responsibility is taken for any error, omission or mis-statement. These plans are for representation purposes only as defined by RICS Code of Measuring Practice and should be used as such by any prospective purchaser. The services, systems and appliances listed in this specification have not been tested by David Charles Estate Agents and no guarantee as to their operating ability or their efficiency can be given.

Copyright nichecom.co.uk 2008 Produced for David Charles Estate Agents REF: 08-40728