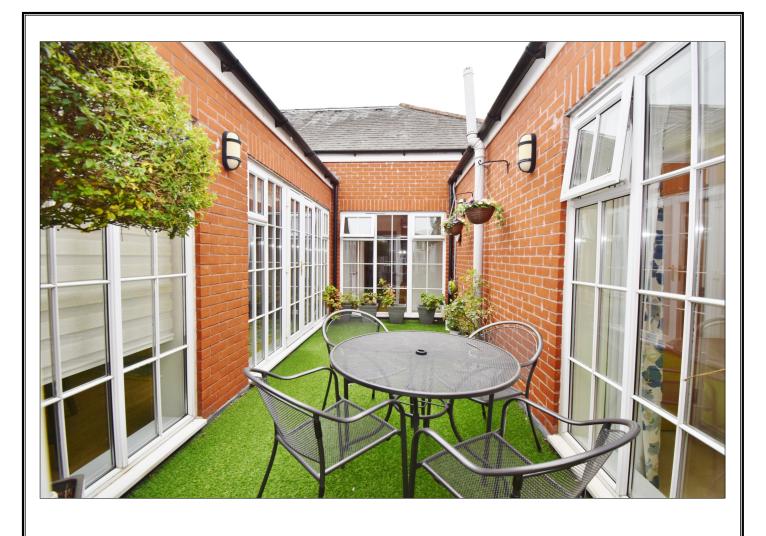

## 40 EASTCOTE ROAD, PINNER, MIDDLESEX, HA5 1DH

PRICE....£800,000....SHARE OF FREEHOLD

This unique two double bedroom apartment (1,716sq ft) is presented in immaculate order throughout with the rare advantage of four eaves rooms offering an additional 1800 sq ft of space, large enough to be used for a study/home office, guest room or gym. The accommodation is set around a central 19' roof terrace offering a private outside seating/dining space. The 22' x 15' living/dining room benefits from an abundance of natural light and has the advantage of air conditioning. The luxury kitchen is fitted with an extensive range of units and integrated Bosch and Smeg appliances. Bedroom one is an impressive 19' x 18' with direct access to the roof terrace, air conditioning and an en-suite bathroom and dressing area. There is a further double bedroom with an adjoining study/lounge area and there is a second family bathroom. There is a separate store room accessed via the communal area, well presented landscaped communal gardens and secure underground parking. 40 Eastcote Road is noted to be the premier luxury development in the Pinner area located within a third of a mile of West Lodge School and the village centre, offering a large selection of shopping and recreational facilities and the Metropolitan Line train station (Baker Street 25 minutes).