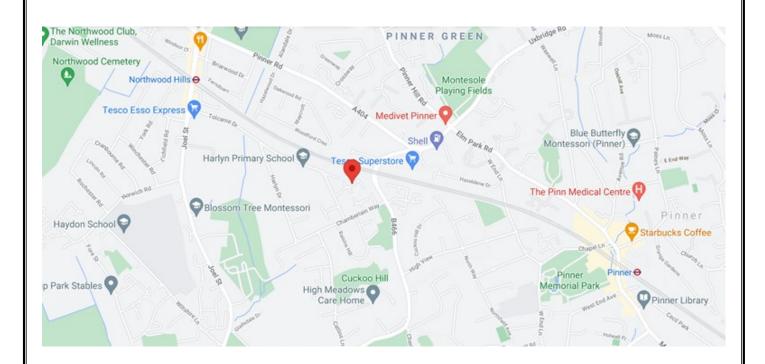

### LOCAL TRANSPORT

Northwood Hills Station - 0.6 mile Pinner Station - 1.2 miles

## LOCAL SCHOOLS

Pinner Wood School - 0.5 miles Harlyn Primary School - 0.1 miles Northwood School - 0.5 miles Haydon School - 0.6 miles