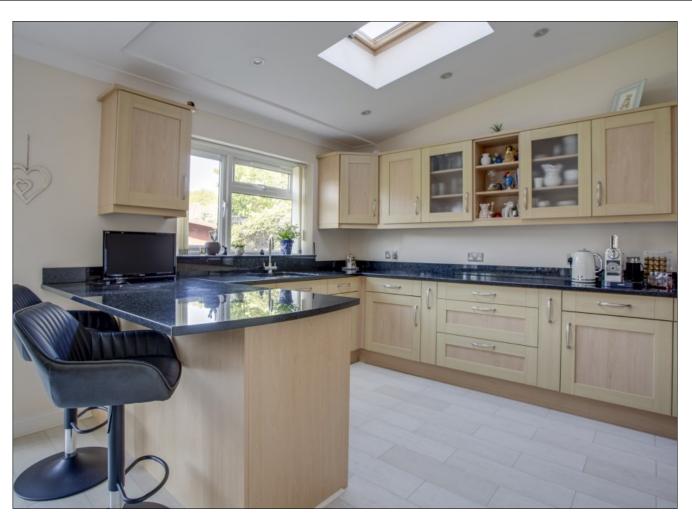

### **BURLINGTON CLOSE, PINNER, MIDDLESEX, HA5 2TP**

PRICE....£925,000....FREEHOLD

This well presented and extended four bedroom detached family house (1767 sq ft/164.1 sq m) is located in a modern cul de sac development just off Tolcarne Drive within the catchment areas of Northwood and Haydon Secondary Schools and Harlyn and Pinner Wood Primary Schools. The ground floor accommodation comprises of two reception rooms, a contemporary fitted kitchen/breakfast room with granite worktops, a utility room and guest WC. The first floor comprises of a master bedroom with fitted wardrobes and en-suite shower room, two further double bedrooms with fitted wardrobes and a single bedroom four and family bathroom. Outside there is a single garage with driveway and a secluded rear garden with a large patio and main lawn.