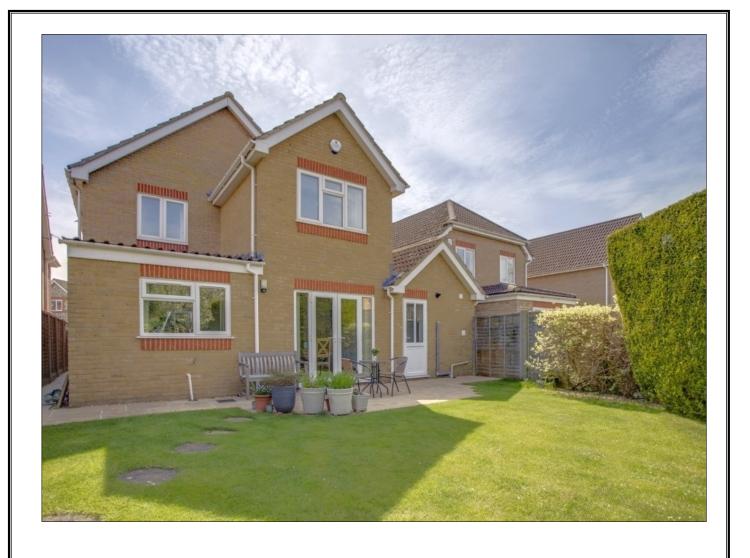

### **BURLINGTON CLOSE, PINNER, MIDDLESEX, HA5 2TP**

PRICE....£925,000....FREEHOLD

This well presented and extended four bedroom detached family house (1767 sq ft/164.1 sq m) is located in a modern cul de sac development just off Tolcarne Drive within the catchment areas of Northwood and Haydon Secondary Schools and Harlyn and Pinner Wood Primary Schools. The ground floor accommodation comprises of two reception rooms, a contemporary fitted kitchen/breakfast room with granite worktops, a utility room and guest WC. The first floor comprises of a master bedroom with fitted wardrobes and en-suite shower room, two further double bedrooms with fitted wardrobes and a single bedroom four and family bathroom. Outside there is a single garage with driveway and a secluded rear garden with a large patio and main lawn.