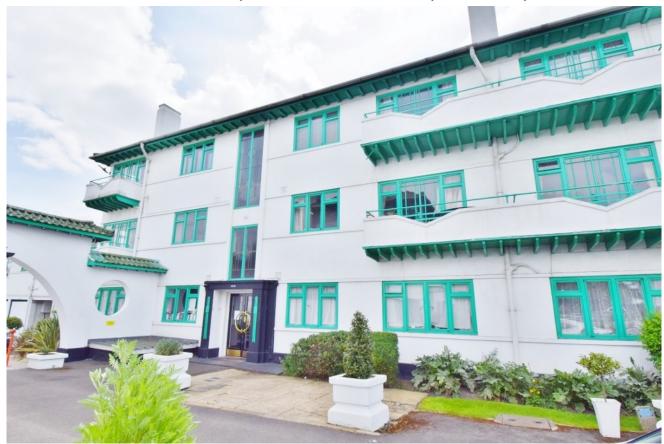

### ELM PARK COURT, ELM PARK ROAD, PINNER, HA5 3LJ

PRICE....£399,500....LEASEHOLD

This attractive two double bedroom top floor flat (762 sq. ft/70.7 sq. m) is decorated in a contemporary style with soft pastel shades throughout. It is located in this desirable Art Deco style development within half a mile of Pinner town centre and three quarters of a mile to the train station (Baker Street within 25 minutes). It is also within the current catchment area of West Lodge Primary School (Ofsted outstanding). An entry phone system provides access to the stylish communal hallway and stairs to the second floor landing. The spacious hall leads to a 16'9 living room with a south westerly aspect, filling the room with natural light. There is a feature fireplace and French doors accessing the private balcony. The kitchen has quartz worktops and integrated appliances and the luxurious bathroom suite has mosaic style tiled flooring. Offered with a long lease of 939 years unexpired and from no upper chain.