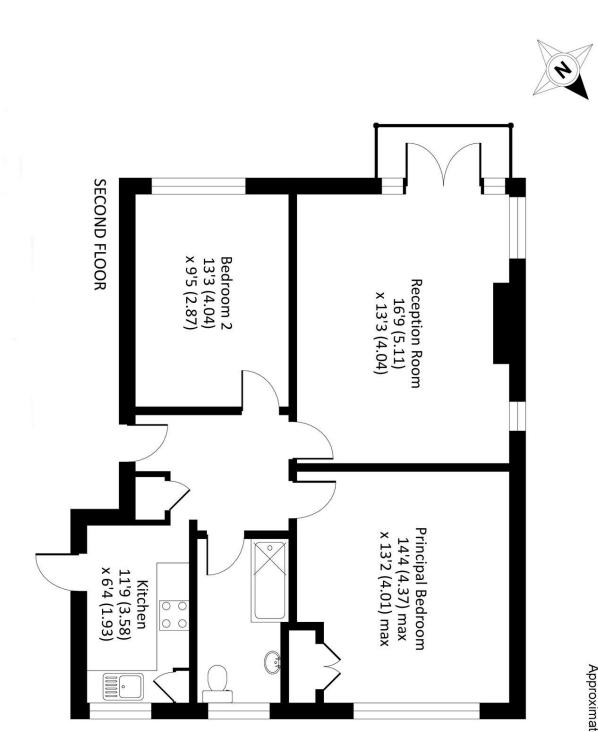

# Elm Park Road, Pinner, HA5 3LJ

## Approximate Area = 762 sq ft / 70.7 sq m For identification only - Not to scale