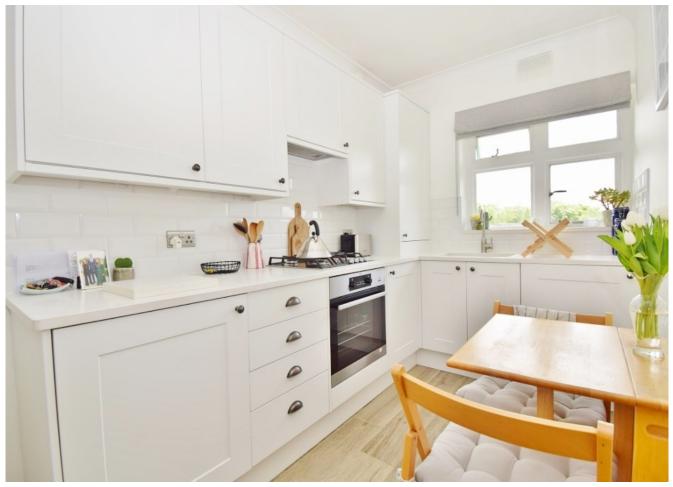

### ELM PARK COURT, ELM PARK ROAD, PINNER, HA5 3LJ

PRICE....£399,500....LEASEHOLD

This attractive two double bedroom top floor flat (762 sq. ft/70.7 sq. m) is decorated in a contemporary style with soft pastel shades throughout. It is located in this desirable Art Deco style development within half a mile of Pinner town centre and three quarters of a mile to the train station (Baker Street within 25 minutes). It is also within the current catchment area of West Lodge Primary School (Ofsted outstanding). An entry phone system provides access to the stylish communal hallway and stairs to the second floor landing. The spacious hall leads to a 16'9 living room with a south westerly aspect, filling the room with natural light. There is a feature fireplace and French doors accessing the private balcony. The kitchen has quartz worktops and integrated appliances and the luxurious bathroom suite has mosaic style tiled flooring. Offered with a long lease of 939 years unexpired and from no upper chain.