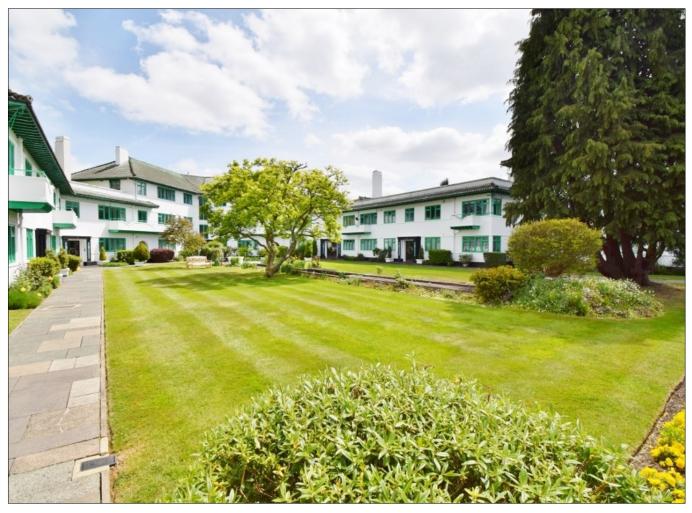

### ELM PARK COURT, ELM PARK ROAD, PINNER, HA5 3LJ

PRICE....£399,500....LEASEHOLD

This attractive two double bedroom top floor flat (762 sq. ft/70.7 sq. m) is decorated in a contemporary style with soft pastel shades throughout. It is located in this desirable Art Deco style development within half a mile of Pinner town centre and three quarters of a mile to the train station (Baker Street within 25 minutes). It is also within the current catchment area of West Lodge Primary School (Ofsted outstanding). An entry phone system provides access to the stylish communal hallway and stairs to the second floor landing. The spacious hall leads to a 16'9 living room with a south westerly aspect, filling the room with natural light. There is a feature fireplace and French doors accessing the private balcony. The kitchen has quartz worktops and integrated appliances and the luxurious bathroom suite has mosaic style tiled flooring. Offered with a long lease of 939 years unexpired and from no upper chain.