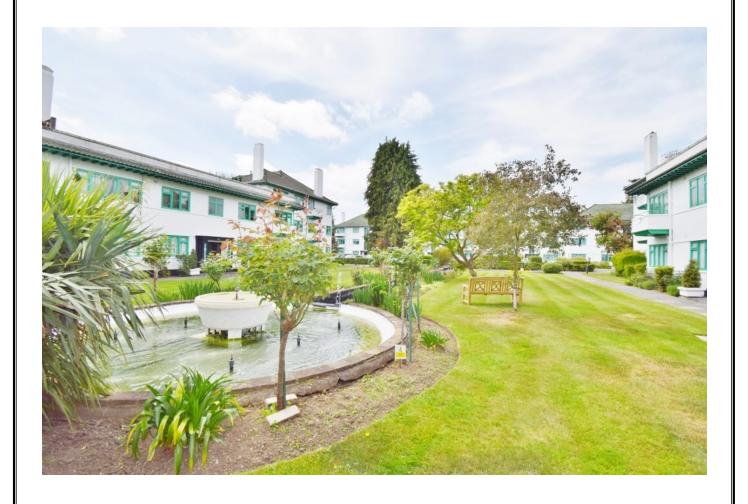

### ELM PARK COURT, ELM PARK ROAD, PINNER, HA5 3LJ

PRICE....£399,500....LEASEHOLD

This attractive two double bedroom top floor flat (762 sq. ft/70.7 sq. m) is decorated in a contemporary style with soft pastel shades throughout. It is located in this desirable Art Deco style development within half a mile of Pinner town centre and three quarters of a mile to the train station (Baker Street within 25 minutes). It is also within the current catchment area of West Lodge Primary School (Ofsted outstanding). An entry phone system provides access to the stylish communal hallway and stairs to the second floor landing. The spacious hall leads to a 16'9 living room with a south westerly aspect, filling the room with natural light. There is a feature fireplace and French doors accessing the private balcony. The kitchen has quartz worktops and integrated appliances and the luxurious bathroom suite has mosaic style tiled flooring. Offered with a long lease of 939 years unexpired and from no upper chain.