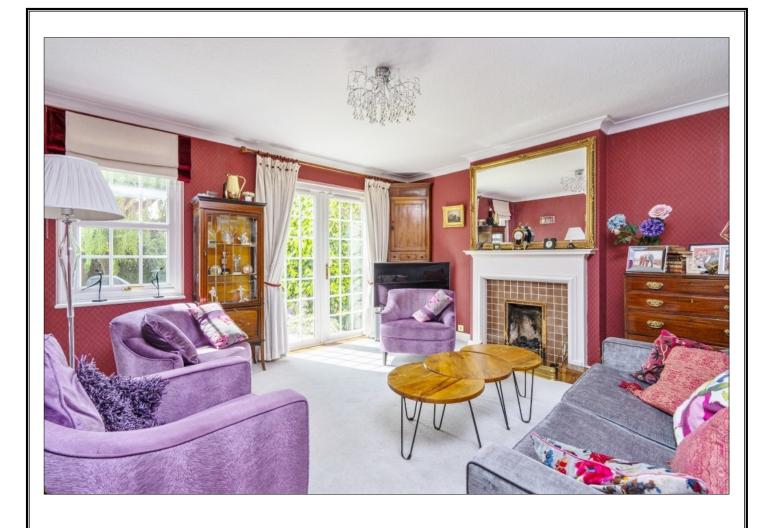

## **ALBURY DRIVE, PINNER, MIDDLESEX, HA5 3RN**

PRICE....£980,000....FREEHOLD

This attractive three bedroom link detached Artegan house (1511 sq ft/140.4 sq m, excluding the home office/guest bedroom) has been extended to provide spacious living accommodation. This includes two reception rooms, a study and an eat-in kitchen with granite worktops. There is also a ground floor shower room and cloakroom. The first floor has two double bedrooms and a single bedroom, all with fitted wardrobes together with a bathroom and separate WC. At the front of the house there is parking for up to three cars leading to a single garage. The 98 ft rear garden benefits from a southerly aspect with two sun trap patio areas, a main lawn with mature hedgerow and tree borders. At the bottom of the garden is the well equipped home office with shower, basin, WC and air conditioning. The house is located within 0.1 miles of Pinner Wood School and 0.7 miles of Northwood School (both Ofsted outstanding). Pinner underground station is also approximately 1 mile away. (Baker St 25 mins).