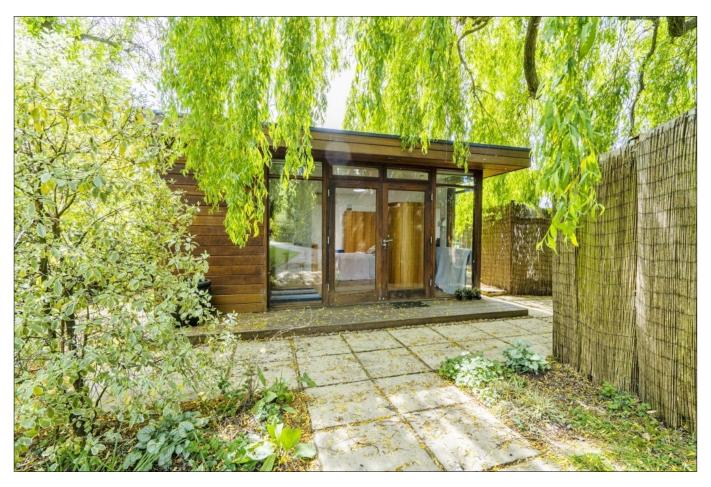

## **ALBURY DRIVE, PINNER, MIDDLESEX, HA5 3RN**

PRICE....£980,000....FREEHOLD

This attractive three bedroom link detached Artegan house (1511 sq ft/140.4 sq m, excluding the home office/guest bedroom) has been extended to provide spacious living accommodation. This includes two reception rooms, a study and an eat-in kitchen with granite worktops. There is also a ground floor shower room and cloakroom. The first floor has two double bedrooms and a single bedroom, all with fitted wardrobes together with a bathroom and separate WC. At the front of the house there is parking for up to three cars leading to a single garage. The 98 ft rear garden benefits from a southerly aspect with two sun trap patio areas, a main lawn with mature hedgerow and tree borders. At the bottom of the garden is the well equipped home office with shower, basin, WC and air conditioning. The house is located within 0.1 miles of Pinner Wood School and 0.7 miles of Northwood School (both Ofsted outstanding). Pinner underground station is also approximately 1 mile away. (Baker St 25 mins).