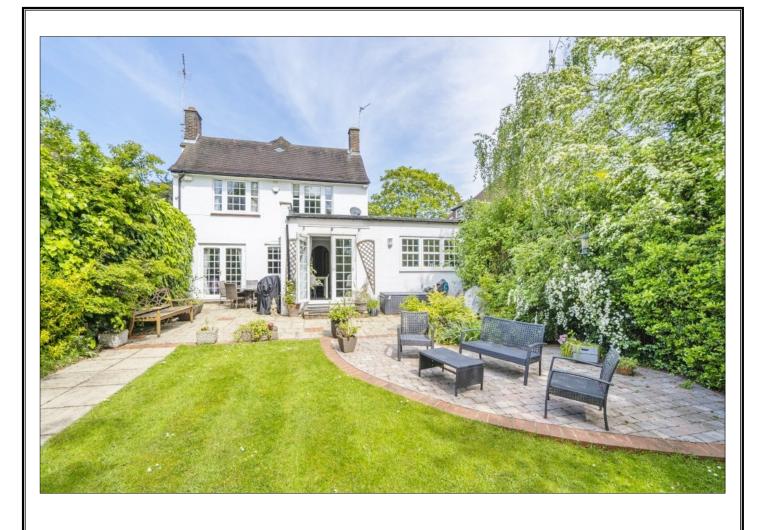

## **ALBURY DRIVE, PINNER, MIDDLESEX, HA5 3RN**

PRICE....£980,000....FREEHOLD

This attractive three bedroom link detached Artegan house (1511 sq ft/140.4 sq m, excluding the home office/guest bedroom) has been extended to provide spacious living accommodation. This includes two reception rooms, a study and an eat-in kitchen with granite worktops. There is also a ground floor shower room and cloakroom. The first floor has two double bedrooms and a single bedroom, all with fitted wardrobes together with a bathroom and separate WC. At the front of the house there is parking for up to three cars leading to a single garage. The 98 ft rear garden benefits from a southerly aspect with two sun trap patio areas, a main lawn with mature hedgerow and tree borders. At the bottom of the garden is the well equipped home office with shower, basin, WC and air conditioning. The house is located within 0.1 miles of Pinner Wood School and 0.7 miles of Northwood School (both Ofsted outstanding). Pinner underground station is also approximately 1 mile away. (Baker St 25 mins).