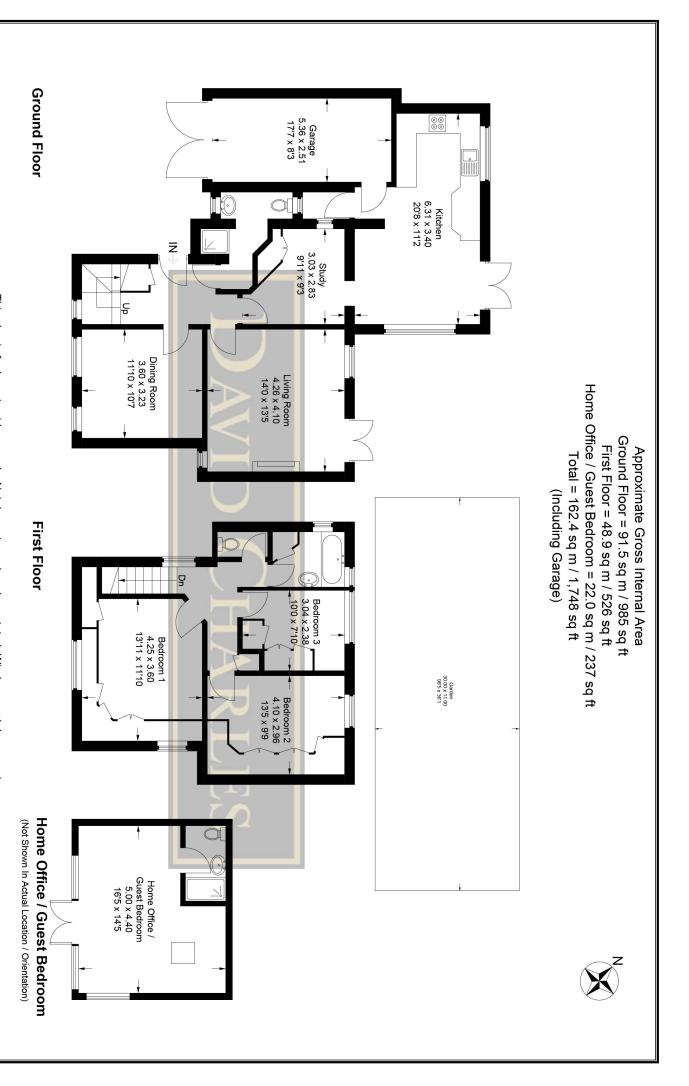

## **ALBURY DRIVE, PINNER, MIDDLESEX, HA5 3RN**

PRICE....£980,000....FREEHOLD

This attractive three bedroom link detached Artegan house (1511 sq ft/140.4 sq m, excluding the home office/guest bedroom) has been extended to provide spacious living accommodation. This includes two reception rooms, a study and an eat-in kitchen with granite worktops. There is also a ground floor shower room and cloakroom. The first floor has two double bedrooms and a single bedroom, all with fitted wardrobes together with a bathroom and separate WC. At the front of the house there is parking for up to three cars leading to a single garage. The 98 ft rear garden benefits from a southerly aspect with two sun trap patio areas, a main lawn with mature hedgerow and tree borders. At the bottom of the garden is the well equipped home office with shower, basin, WC and air conditioning. The house is located within 0.1 miles of Pinner Wood School and 0.7 miles of Northwood School (both Ofsted outstanding). Pinner underground station is also approximately 1 mile away. (Baker St 25 mins).

## **LOCAL TRANSPORT**

Northwood Hills Station (Metropolitan Line) - 0.9 miles Pinner Station (Metropolitan Line) - 1.2 miles

This plan is for layout guidance only. Not drawn to scale unless stated. Windows and door openings are approximate. Whilst every care is taken in the preparation of this plan, please check all dimensions, shapes and compass bearings before making any decisions reliant upon them.