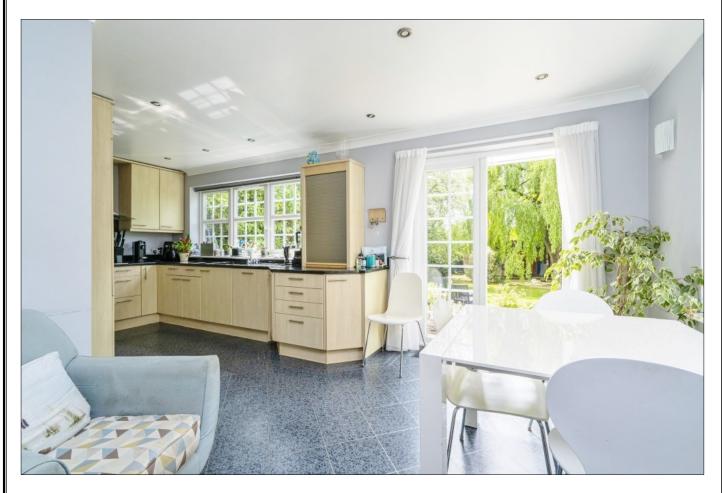

## **ALBURY DRIVE, PINNER, MIDDLESEX, HA5 3RN**

PRICE....£980,000....FREEHOLD

This attractive three bedroom link detached Artegan house (1511 sq ft/140.4 sq m, excluding the home office/guest bedroom) has been extended to provide spacious living accommodation. This includes two reception rooms, a study and an eat-in kitchen with granite worktops. There is also a ground floor shower room and cloakroom. The first floor has two double bedrooms and a single bedroom, all with fitted wardrobes together with a bathroom and separate WC. At the front of the house there is parking for up to three cars leading to a single garage. The 98 ft rear garden benefits from a southerly aspect with two sun trap patio areas, a main lawn with mature hedgerow and tree borders. At the bottom of the garden is the well equipped home office with shower, basin, WC and air conditioning. The house is located within 0.1 miles of Pinner Wood School and 0.7 miles of Northwood School (both Ofsted outstanding). Pinner underground station is also approximately 1 mile away. (Baker St 25 mins).