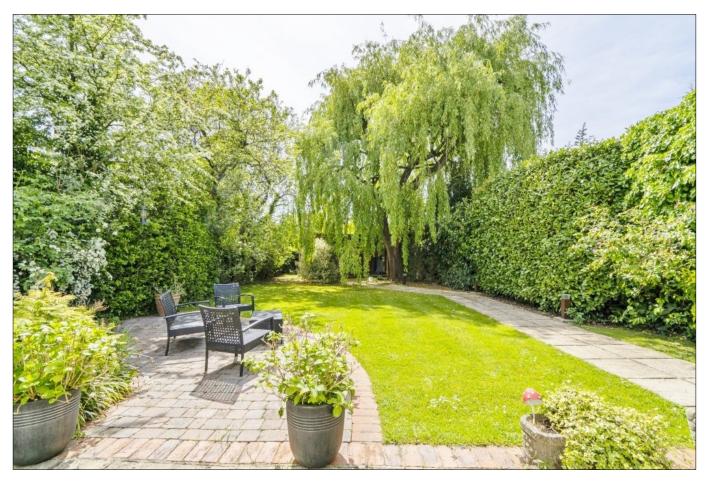

## **ALBURY DRIVE, PINNER, MIDDLESEX, HA5 3RN**

PRICE....£980,000....FREEHOLD

This attractive three bedroom link detached Artegan house (1511 sq ft/140.4 sq m, excluding the home office/guest bedroom) has been extended to provide spacious living accommodation. This includes two reception rooms, a study and an eat-in kitchen with granite worktops. There is also a ground floor shower room and cloakroom. The first floor has two double bedrooms and a single bedroom, all with fitted wardrobes together with a bathroom and separate WC. At the front of the house there is parking for up to three cars leading to a single garage. The 98 ft rear garden benefits from a southerly aspect with two sun trap patio areas, a main lawn with mature hedgerow and tree borders. At the bottom of the garden is the well equipped home office with shower, basin, WC and air conditioning. The house is located within 0.1 miles of Pinner Wood School and 0.7 miles of Northwood School (both Ofsted outstanding). Pinner underground station is also approximately 1 mile away. (Baker St 25 mins).