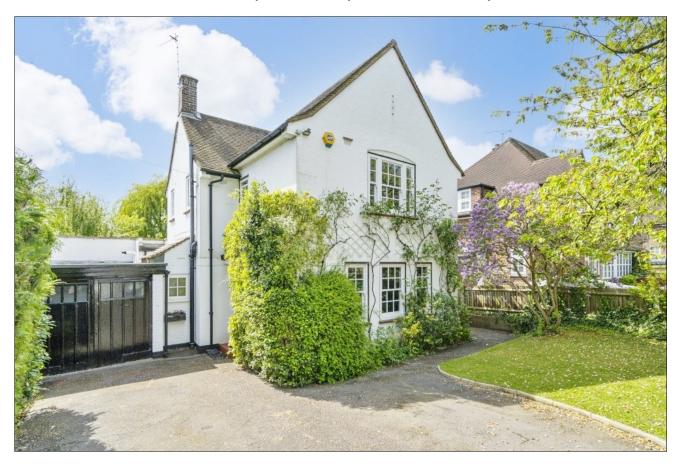

## **ALBURY DRIVE, PINNER, MIDDLESEX, HA5 3RN**

PRICE....£980,000....FREEHOLD

This attractive three bedroom link detached Artegan house (1511 sq ft/140.4 sq m, excluding the home office/guest bedroom) has been extended to provide spacious living accommodation. This includes two reception rooms, a study and an eat-in kitchen with granite worktops. There is also a ground floor shower room and cloakroom. The first floor has two double bedrooms and a single bedroom, all with fitted wardrobes together with a bathroom and separate WC. At the front of the house there is parking for up to three cars leading to a single garage. The 98 ft rear garden benefits from a southerly aspect with two sun trap patio areas, a main lawn with mature hedgerow and tree borders. At the bottom of the garden is the well equipped home office with shower, basin, WC and air conditioning. The house is located within 0.1 miles of Pinner Wood School and 0.7 miles of Northwood School (both Ofsted outstanding). Pinner underground station is also approximately 1 mile away. (Baker St 25 mins).