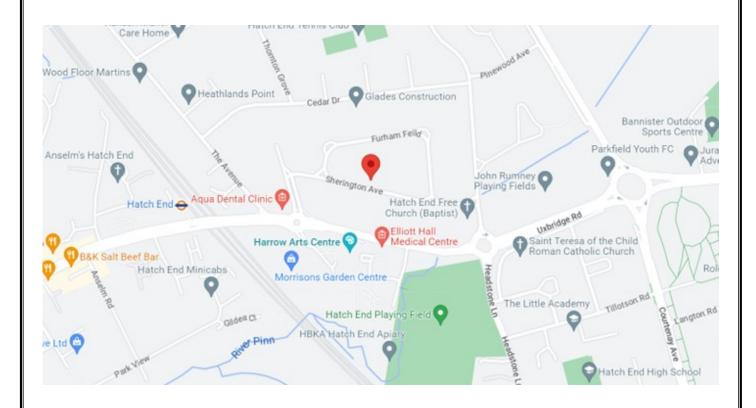

# **LOCAL SCHOOLS**

St Teresa's Catholic Primary School & Nursery - 0.51 miles Grimsdyke School - 0.57 miles Hatch End High School - 0.39 miles Whitefriars School - 1.28 miles

## **LOCAL TRANSPORT**

Hatch End Station (Overground) - 0.3 miles