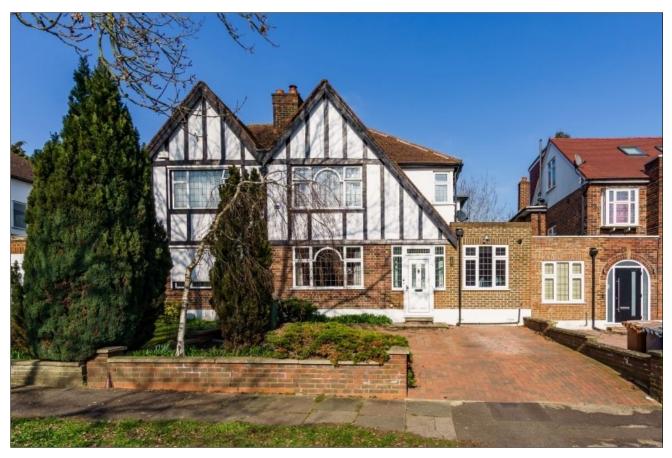

# SHERINGTON AVENUE, HATCH END, MIDDLESEX, HA5 4DU

PRICE....£850,000....FREEHOLD

Situated in the desirable Hatch End Park Estate, is this well presented and extended three/four bedroom semi detached mock Tudor family house (1513 sq.ft/140.6 sq.m) situated within the catchment area of Grimsdyke Primary School (Ofsted Outstanding) and a third of a mile of The Broadway with its vast array of amenities including Morrison's supermarket, restaurants, coffee houses, local shops and Hatch Overground Train Station. The property offers spacious and flexible living accommodation. This includes a double reception room and a 24ft kitchen/breakfast room. There is also the benefit of a home office/bedroom four with an en-suite shower room. The first floor has two double bedrooms, a 9ft bedroom three and a bath/shower room. Outside is a 65ft rear garden and a block paved front drive with off street parking for two cars. The house offers scope for a larger rear extension and a loft conversion, making it future proof for the growing family (subject to planning permissions).