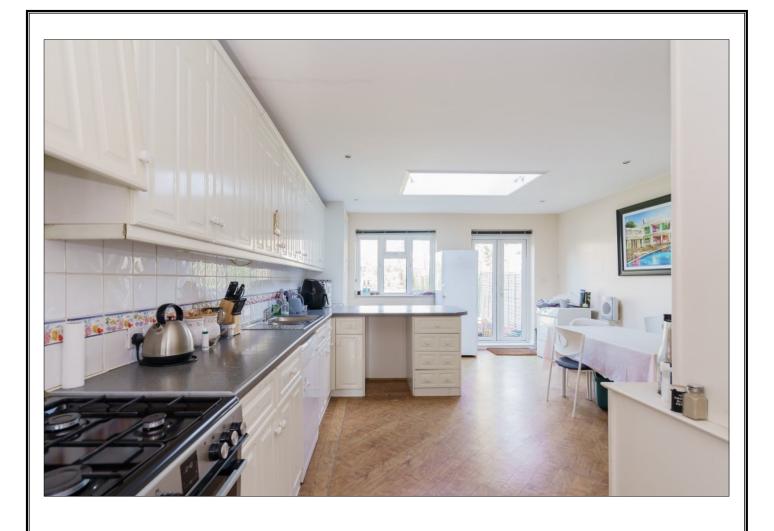

# SHERINGTON AVENUE, HATCH END, MIDDLESEX, HA5 4DU

PRICE....£850,000....FREEHOLD

Situated in the desirable Hatch End Park Estate, is this well presented and extended three/four bedroom semi detached mock Tudor family house (1513 sq.ft/140.6 sq.m) situated within the catchment area of Grimsdyke Primary School (Ofsted Outstanding) and a third of a mile of The Broadway with its vast array of amenities including Morrison's supermarket, restaurants, coffee houses, local shops and Hatch Overground Train Station. The property offers spacious and flexible living accommodation. This includes a double reception room and a 24ft kitchen/breakfast room. There is also the benefit of a home office/bedroom four with an en-suite shower room. The first floor has two double bedrooms, a 9ft bedroom three and a bath/shower room. Outside is a 65ft rear garden and a block paved front drive with off street parking for two cars. The house offers scope for a larger rear extension and a loft conversion, making it future proof for the growing family (subject to planning permissions).