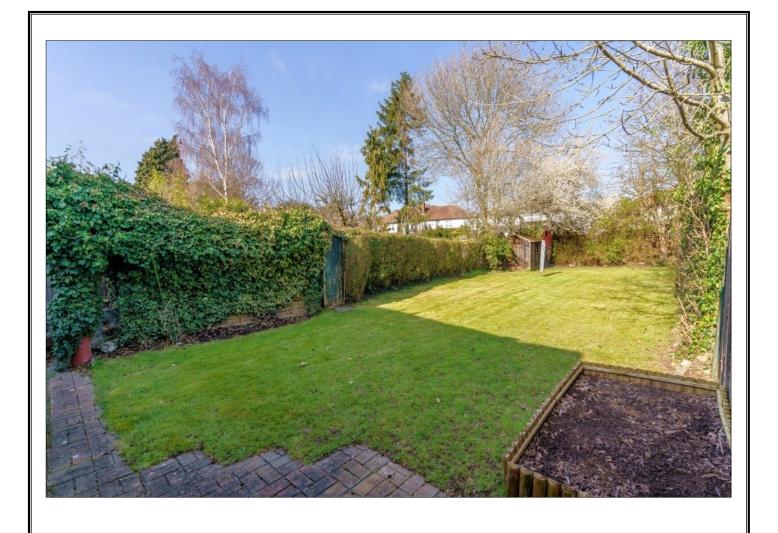

# SHERINGTON AVENUE, HATCH END, MIDDLESEX, HA5 4DU

PRICE....£850,000....FREEHOLD

Situated in the desirable Hatch End Park Estate, is this well presented and extended three/four bedroom semi detached mock Tudor family house (1513 sq.ft/140.6 sq.m) situated within the catchment area of Grimsdyke Primary School (Ofsted Outstanding) and a third of a mile of The Broadway with its vast array of amenities including Morrison's supermarket, restaurants, coffee houses, local shops and Hatch Overground Train Station. The property offers spacious and flexible living accommodation. This includes a double reception room and a 24ft kitchen/breakfast room. There is also the benefit of a home office/bedroom four with an en-suite shower room. The first floor has two double bedrooms, a 9ft bedroom three and a bath/shower room. Outside is a 65ft rear garden and a block paved front drive with off street parking for two cars. The house offers scope for a larger rear extension and a loft conversion, making it future proof for the growing family (subject to planning permissions).