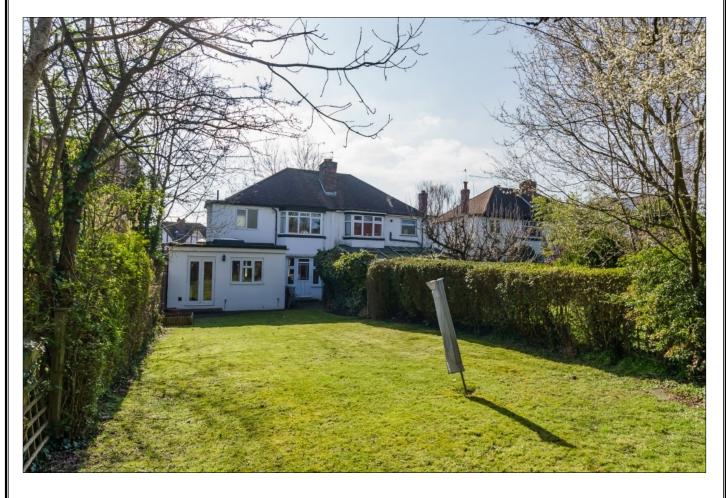

# SHERINGTON AVENUE, HATCH END, MIDDLESEX, HA5 4DU

PRICE....£850,000....FREEHOLD

Situated in the desirable Hatch End Park Estate, is this well presented and extended three/four bedroom semi detached mock Tudor family house (1513 sq.ft/140.6 sq.m) situated within the catchment area of Grimsdyke Primary School (Ofsted Outstanding) and a third of a mile of The Broadway with its vast array of amenities including Morrison's supermarket, restaurants, coffee houses, local shops and Hatch Overground Train Station. The property offers spacious and flexible living accommodation. This includes a double reception room and a 24ft kitchen/breakfast room. There is also the benefit of a home office/bedroom four with an en-suite shower room. The first floor has two double bedrooms, a 9ft bedroom three and a bath/shower room. Outside is a 65ft rear garden and a block paved front drive with off street parking for two cars. The house offers scope for a larger rear extension and a loft conversion, making it future proof for the growing family (subject to planning permissions).