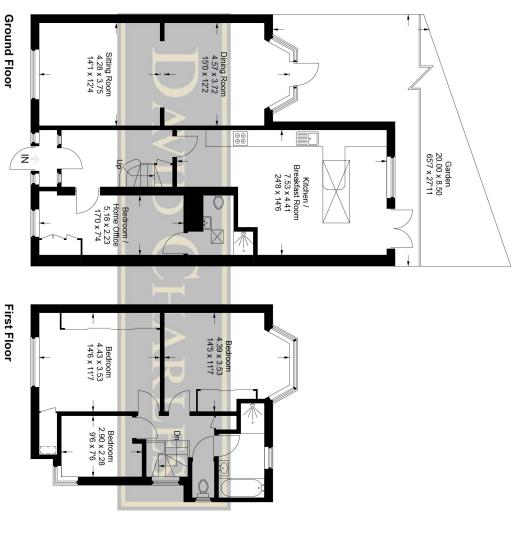

# SHERINGTON AVENUE, HATCH END, MIDDLESEX, HA5 4DU

PRICE....£850,000....FREEHOLD

Situated in the desirable Hatch End Park Estate, is this well presented and extended three/four bedroom semi detached mock Tudor family house (1513 sq.ft/140.6 sq.m) situated within the catchment area of Grimsdyke Primary School (Ofsted Outstanding) and a third of a mile of The Broadway with its vast array of amenities including Morrison's supermarket, restaurants, coffee houses, local shops and Hatch Overground Train Station. The property offers spacious and flexible living accommodation. This includes a double reception room and a 24ft kitchen/breakfast room. There is also the benefit of a home office/bedroom four with an en-suite shower room. The first floor has two double bedrooms, a 9ft bedroom three and a bath/shower room. Outside is a 65ft rear garden and a block paved front drive with off street parking for two cars. The house offers scope for a larger rear extension and a loft conversion, making it future proof for the growing family (subject to planning permissions).

# **Sherrington Avenue**

Ground Floor = 89.7 sq m / 965 sq ftFirst Floor = 50.9 sq m / 548 sq ftApproximate Gross Internal Area Total = 140.6 sq m / 1,513 sq ft

are approximate. Whilst every care is taken in the preparation of this plan, please check all dimensions, shapes and compass bearings before making any decisions reliant upon them.
© CJ Property Marketing Ltd Produced for David Charles This plan is for layout guidance only. Not drawn to scale unless stated. Windows and door openings