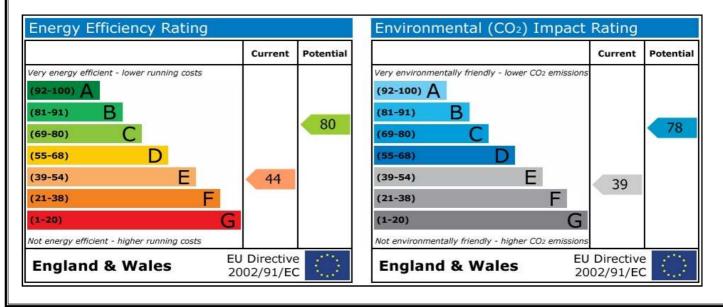

ccommodation includes a substantial 32` x 13` double reception room, fitted kitchen and a study/guest bedroom. There is a ground floor WC and to the first floor the 17` sq master bedroom incorporates a large ensuite bathroom. There are two further double bedrooms, a 9` bedroom four and a second family shower room. Outside the front offers off street parking leading to a 17` x 13` garage and the secluded rear garden has a paved patio, main lawn and mature tree borders.















## **COUNCIL TAX**

London Borough of Harrow, Band G - £2,493.95.

## LOCAL SCHOOLS

St John Fisher RC Primary School - 0.3 miles Reddiford School - 0.3 miles Nower Hill High School - 0.4 miles

## LOCAL TRANSPORT

Pinner Metropolitan Line Station - 0.4 miles North Harrow Metropolitan Line Station - 0.8 miles





GROUND FLOOR APPROX. FLOOR AREA 925 SQ.FT. (85.9 SQ.M.)



APPROX. FLOOR AREA 892 SQ.FT. (82.9 SQ.M.) 1ST FLOOR

TOTAL APPROX. FLOOR AREA 1817 SQ.FT. (168.8 SQ.M.)

Whilst every attempt has been made to ensure the accuracy of the floor plan contained here, measurements of doors, windows, rooms and any other items are approximate and no responsibility is taken for any error, omission, or mis-statement. This plan is for illustrative purposes only and should be used as such by any prospective purchaser. The services, systems and appliances shown have not been tested and no guarantee as to their operability or efficiency can be given

Made with Metropix ©2014