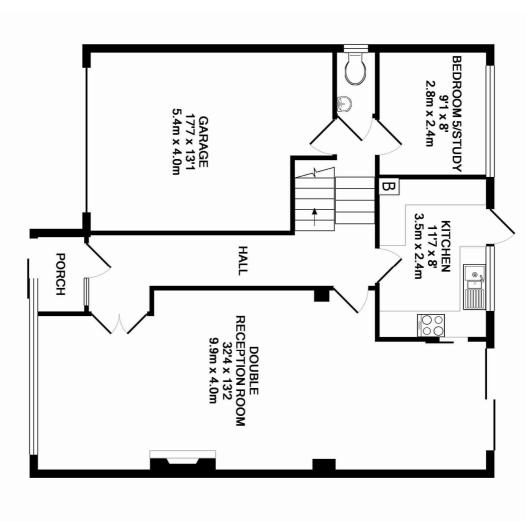

## LOCAL TRANSPORT

Pinner Metropolitan Line Station - 0.4 miles North Harrow Metropolitan Line Station - 0.8 miles

GROUND FLOOR APPROX. FLOOR AREA 925 SQ.FT. (85.9 SQ.M.)

APPROX. FLOOR AREA 892 SQ.FT. (82.9 SQ.M.) 1ST FLOOR

TOTAL APPROX. FLOOR AREA 1817 SQ.FT. (168.8 SQ.M.)

Whilst every attempt has been made to ensure the accuracy of the floor plan contained here, measurements of doors, windows, rooms and any other items are approximate and no responsibility is taken for any error, omission, or mis-statement. This plan is for illustrative purposes only and should be used as such by any prospective purchaser. The services, systems and appliances shown have not been tested and no guarantee as to their operability or efficiency can be given