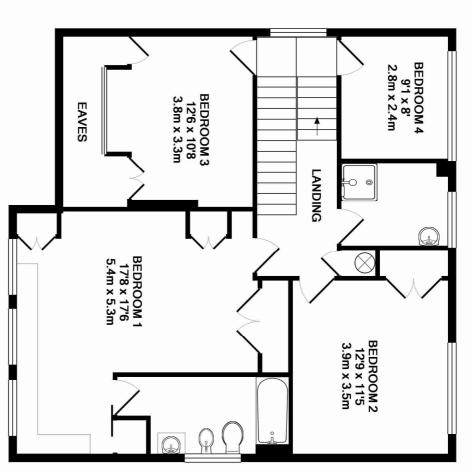

## LOCAL TRANSPORT

Pinner Metropolitan Line Station - 0.4 miles North Harrow Metropolitan Line Station - 0.8 miles

GROUND FLOOR APPROX. FLOOR AREA 925 SQ.FT. (85.9 SQ.M.)

APPROX. FLOOR AREA 892 SQ.FT. (82.9 SQ.M.) 1ST FLOOR

TOTAL APPROX. FLOOR AREA 1817 SQ.FT. (168.8 SQ.M.)

Whilst every attempt has been made to ensure the accuracy of the floor plan contained here, measurements of doors, windows, rooms and any other items are approximate and no responsibility is taken for any error, omission, or mis-statement. This plan is for illustrative purposes only and should be used as such by any prospective purchaser. The services, systems and appliances shown have not been tested and no guarantee as to their operability or efficiency can be given