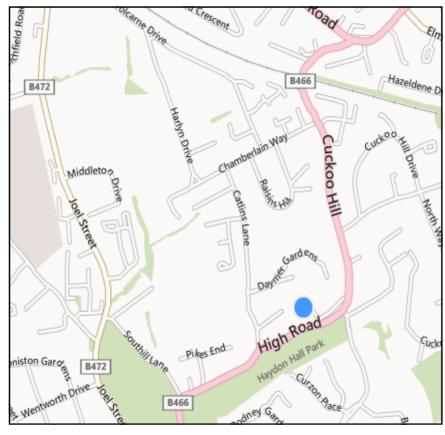

#### LOCAL TRANSPORT

Pinner Metropolitan Line train station - 0.7 miles Northwood Hills Metropolitan Line train station - 0.8 miles Eastcote Metropolitan/Piccadilly Line train station - 1 mile