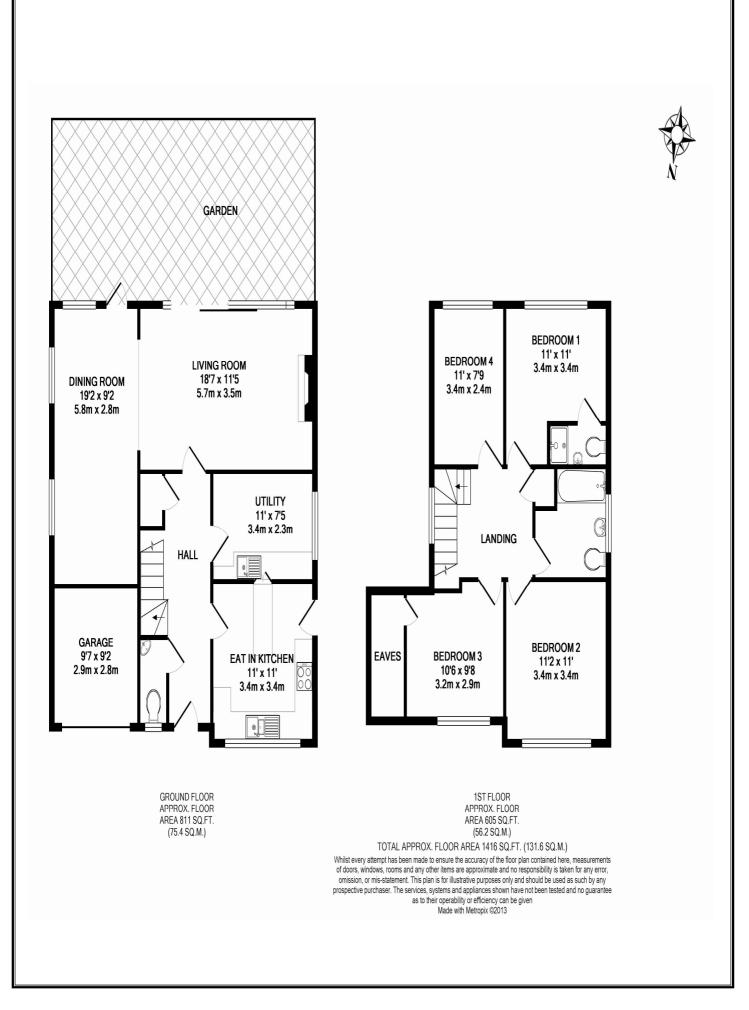

## **PRICE ... £699,950 ... FREEHOLD**

This beautifully presented four bedroom family house has been fully updated and modernised to a high standard throughout by the presented owners. The property is located on a quiet no through road just off Cuckoo Hill offering attractive views over Eastcote House Gardens giving it a semi rural feel. The accommodation includes a spacious living room with working feature fireplace open plan to the dining room which has solid wooden flooring. The luxurious `eat-in` kitchen has integrated Bosch appliances and there is a separate 11` utility room. The first floor master bedroom benefits from an ensuite shower room, there are three further bedrooms and a family bathroom. Outside the front garden offers off street parking leading to a single garage while the landscaped rear garden benefits from a westerly aspect and has a large paved patio and two lawn areas with shrub and flowerbed borders and a wooden storage shed to the rear. There is the advantage of current planning permission for a full width ground floor rear extension. The property is located within approximately <sup>3</sup>/<sub>4</sub> of a mile of Pinner Village and within one mile of Eastcote town centre, both offering a wide range of shopping and recreational facilities and the Metropolitan and Piccadilly line train stations.