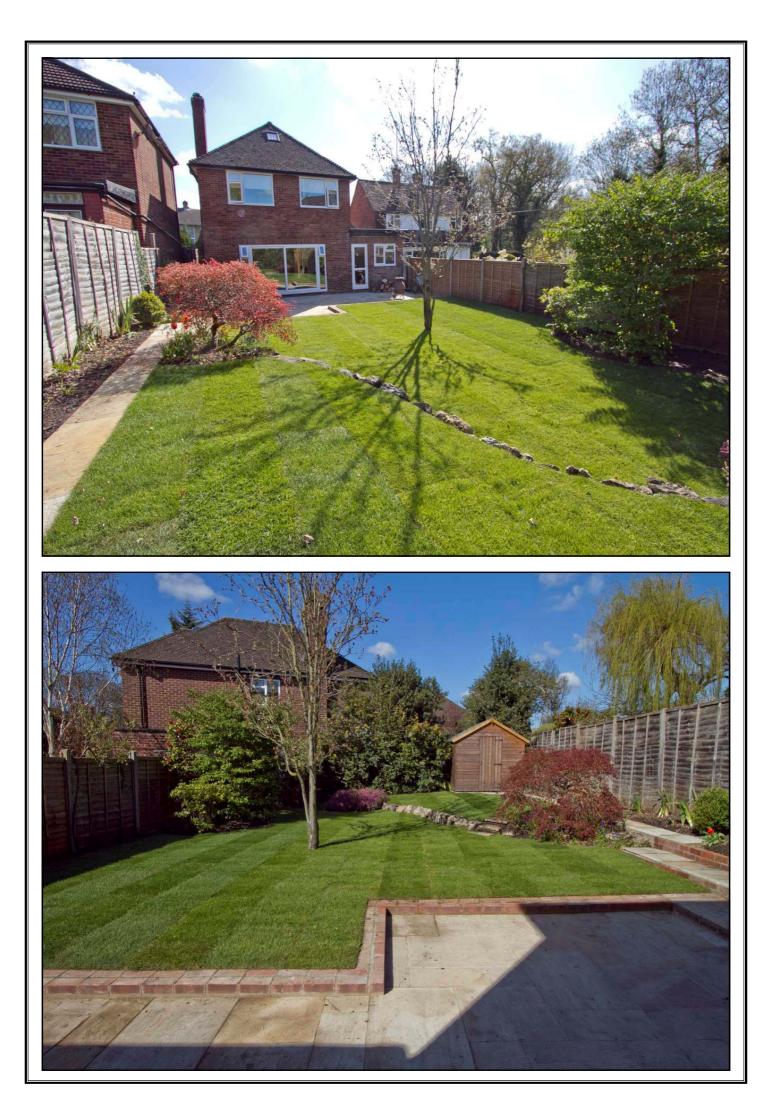

## **PRICE ... £699,950 ... FREEHOLD**

This beautifully presented four bedroom family house has been fully updated and modernised to a high standard throughout by the presented owners. The property is located on a quiet no through road just off Cuckoo Hill offering attractive views over Eastcote House Gardens giving it a semi rural feel. The accommodation includes a spacious living room with working feature fireplace open plan to the dining room which has solid wooden flooring. The luxurious `eat-in` kitchen has integrated Bosch appliances and there is a separate 11` utility room. The first floor master bedroom benefits from an ensuite shower room, there are three further bedrooms and a family bathroom. Outside the front garden offers off street parking leading to a single garage while the landscaped rear garden benefits from a westerly aspect and has a large paved patio and two lawn areas with shrub and flowerbed borders and a wooden storage shed to the rear. There is the advantage of current planning permission for a full width ground floor rear extension. The property is located within approximately <sup>3</sup>/<sub>4</sub> of a mile of Pinner Village and within one mile of Eastcote town centre, both offering a wide range of shopping and recreational facilities and the Metropolitan and Piccadilly line train stations.