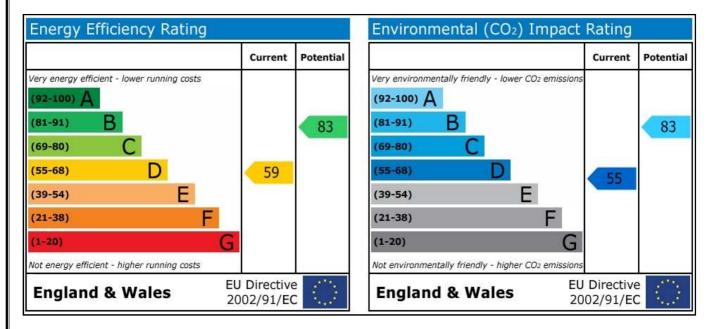

### COUNCIL TAX

London Borough of Harrow - Band F -  $\pounds 2,055.09$ .

**LOCAL SCHOOLS** Harlyn Primary School - 0.4 miles