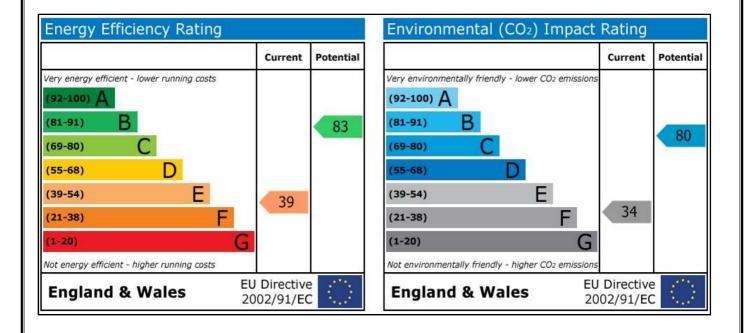

d a double garage. On entering the house the 16' reception hall is open plan to the living room with a feature fireplace. The ground floor is adorned with solid wood flooring complimented by soft pastel coloured walls giving the house a contemporary feel. There is a snug study and a guest cloakroom to the right, while to the rear the dining room leads to the kitchen, utility room and an 18' garden room. The first floor has four double bedrooms, a luxurious family bathroom with standalone bath and a walk-in shower and a second shower/cloakroom. Outside the substantial and mature 125' rear garden gives the area a semi rural feel. There is excellent potential to enlarge the house with a loft conversion and a side and rear extension, making it future proof for the growing family.















**COUNCIL TAX** London Borough of Harrow, Band G - £2,493.95.

LOCAL SCHOOLS Innellan House School - 0.4 miles St John Fisher RC Primary School - 0.8 miles

Nower Hill High School - 1 mile

## LOCAL TRANSPORT

Pinner Metropolitan Line Train Station - 0.5 miles Hatch End Overground Station - 0.7 miles Headstone Lane Overground Station - 1 mile