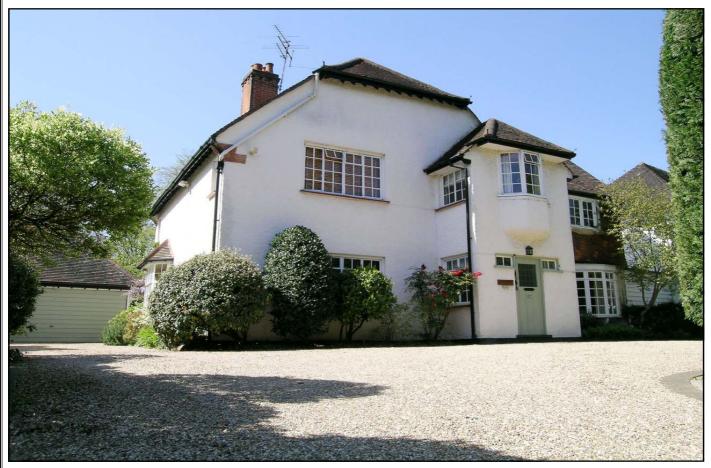

## GUIDE PRICE ... £1,259,000 FREEHOLD

An exciting opportunity to purchase an attractive house (2,296 sq.ft) on a large plot in one of Pinner Village's premier lanes. Approached via a gravel driveway there is off street parking for several cars and a double garage. On entering the house the 16' reception hall is open plan to the living room with a feature fireplace. The ground floor is adorned with solid wood flooring complimented by soft pastel coloured walls giving the house a contemporary feel. There is a snug study and a guest cloakroom to the right, while to the rear the dining room leads to the kitchen, utility room and an 18' garden room. The first floor has four double bedrooms, a luxurious family bathroom with standalone bath and a walk-in shower and a second shower/cloakroom. Outside the substantial and mature 125' rear garden gives the area a semi rural feel. There is excellent potential to enlarge the house with a loft conversion and a side and rear extension, making it future proof for the growing family.