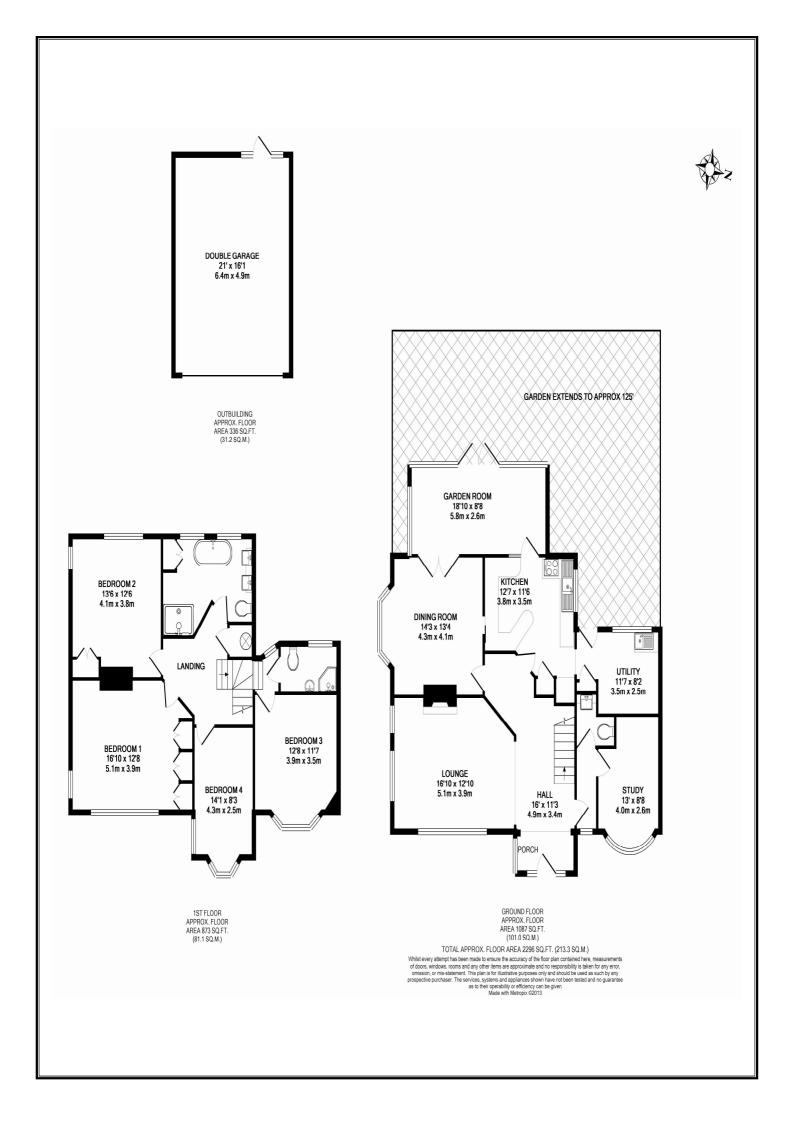

## GUIDE PRICE ... £1,259,000 FREEHOLD

An exciting opportunity to purchase an attractive house (2,296 sq.ft) on a large plot in one of Pinner Village's premier lanes. Approached via a gravel driveway there is off street parking for several cars and a double garage. On entering the house the 16' reception hall is open plan to the living room with a feature fireplace. The ground floor is adorned with solid wood flooring complimented by soft pastel coloured walls giving the house a contemporary feel. There is a snug study and a guest cloakroom to the right, while to the rear the dining room leads to the kitchen, utility room and an 18' garden room. The first floor has four double bedrooms, a luxurious family bathroom with standalone bath and a walk-in shower and a second shower/cloakroom. Outside the substantial and mature 125' rear garden gives the area a semi rural feel. There is excellent potential to enlarge the house with a loft conversion and a side and rear extension, making it future proof for the growing family.