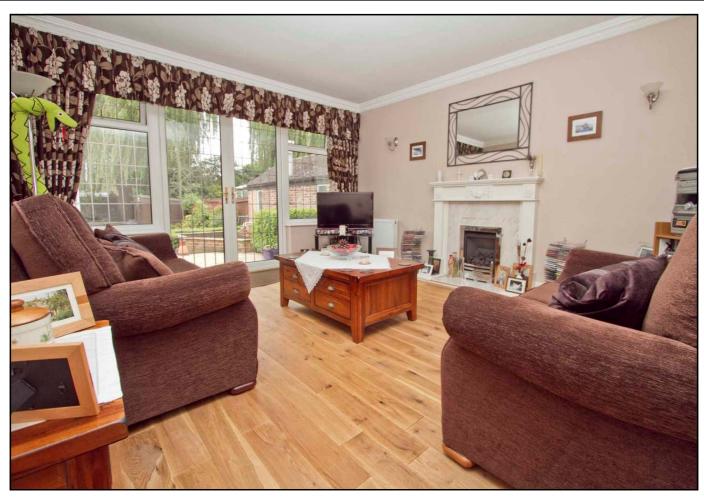

# PRICE ... £699,950 FREEHOLD

This beautifully presented three double bedroom detached bungalow is set on a quiet yet convenient residential road, within 0.5 of a mile of Eastcote centre offering a good selection of shopping facilities, restaurants and the Metropolitan/Piccadilly Line train station. It is also within 0.3 of a mile of Cannon Lane Primary School. Approached via a blocked paved carriage driveway with off street parking for several cars, the internal accommodation is tastefully decorated with soft pastel coloured walls and warm wood and tiled flooring. The spacious living room has a feature fireplace and French doors overlooking the rear garden. The 24``eat-in` kitchen is fitted in a contemporary style with an extensive range of soft gloss white units and integrated appliances and leads to the conservatory/dining area, making it feel like you are in the garden, whatever the weather. The luxurious wet room has a double size shower, wash basin and a separate WC. There is a 14` study with direct access from the front garden and it could easily be used as a home office or guest bedroom. Outside the 90` landscaped garden has numerous features including meandering pathways, a central circular patio with a chrome ball water feature, a variety of shrub and flowerbed inlays and borders and an ornamental fishpond. Offered with no upper chain.