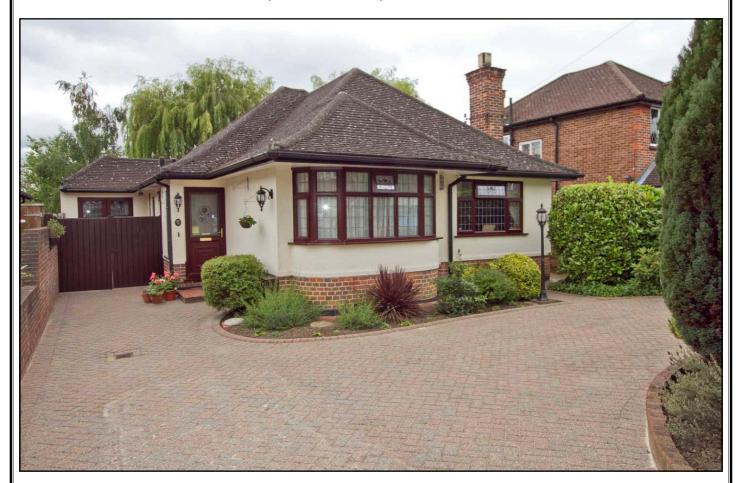

# PRICE ... £699,950 FREEHOLD

This beautifully presented three double bedroom detached bungalow is set on a quiet yet convenient residential road, within 0.5 of a mile of Eastcote centre offering a good selection of shopping facilities, restaurants and the Metropolitan/Piccadilly Line train station. It is also within 0.3 of a mile of Cannon Lane Primary School. Approached via a blocked paved carriage driveway with off street parking for several cars, the internal accommodation is tastefully decorated with soft pastel coloured walls and warm wood and tiled flooring. The spacious living room has a feature fireplace and French doors overlooking the rear garden. The 24``eat-in` kitchen is fitted in a contemporary style with an extensive range of soft gloss white units and integrated appliances and leads to the conservatory/dining area, making it feel like you are in the garden, whatever the weather. The luxurious wet room has a double size shower, wash basin and a separate WC. There is a 14` study with direct access from the front garden and it could easily be used as a home office or guest bedroom. Outside the 90` landscaped garden has numerous features including meandering pathways, a central circular patio with a chrome ball water feature, a variety of shrub and flowerbed inlays and borders and an ornamental fishpond. Offered with no upper chain.