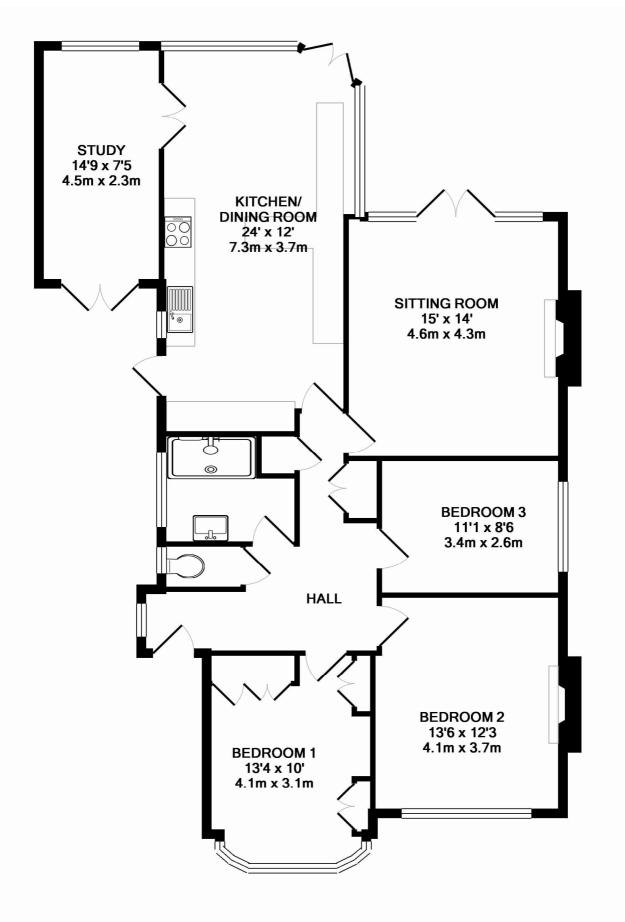

#### TOTAL APPROX. FLOOR AREA 1140 SQ.FT. (106.0 SQ.M.)

Whilst every attempt has been made to ensure the accuracy of the floor plan contained here, measurements of doors, windows, rooms and any other items are approximate and no responsibility is taken for any error, omission, or mis-statement. This plan is for illustrative purposes only and should be used as such by any prospective purchaser. The services, systems and appliances shown have not been tested and no guarantee as to their operability or efficiency can be given

Made with Metropix ©2014