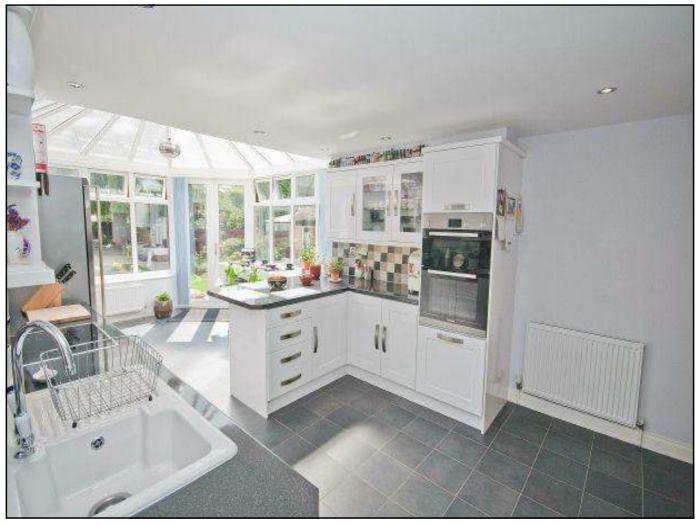

# PRICE ... £699,950 FREEHOLD

This beautifully presented three double bedroom detached bungalow is set on a quiet yet convenient residential road, within 0.5 of a mile of Eastcote centre offering a good selection of shopping facilities, restaurants and the Metropolitan/Piccadilly Line train station. It is also within 0.3 of a mile of Cannon Lane Primary School. Approached via a blocked paved carriage driveway with off street parking for several cars, the internal accommodation is tastefully decorated with soft pastel coloured walls and warm wood and tiled flooring. The spacious living room has a feature fireplace and French doors overlooking the rear garden. The 24``eat-in` kitchen is fitted in a contemporary style with an extensive range of soft gloss white units and integrated appliances and leads to the conservatory/dining area, making it feel like you are in the garden, whatever the weather. The luxurious wet room has a double size shower, wash basin and a separate WC. There is a 14` study with direct access from the front garden and it could easily be used as a home office or guest bedroom. Outside the 90` landscaped garden has numerous features including meandering pathways, a central circular patio with a chrome ball water feature, a variety of shrub and flowerbed inlays and borders and an ornamental fishpond. Offered with no upper chain.