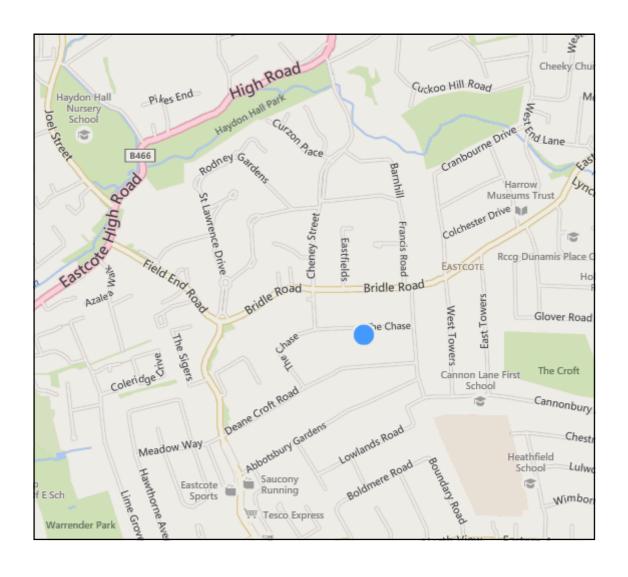

# THE CHASE, EASTCOTE, MIDDLESEX HA5 1SN

#### LOCAL SCHOOLS

Cannon Lane Primary School - 0.3 miles

## LOCAL TRANSPORT

Eastcote Metropolitan/Piccadilly Line Station - 0.5 miles Pinner Metropolitan Line Station - 0.9 miles Ruislip Manor Metropolitan/Piccadilly Line Station - 1.1 miles