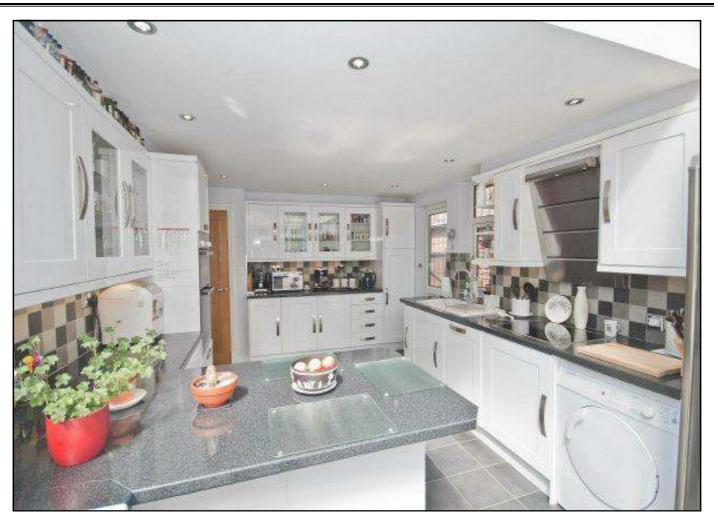

# PRICE ... £699,950 FREEHOLD

This beautifully presented three double bedroom detached bungalow is set on a quiet yet convenient residential road, within 0.5 of a mile of Eastcote centre offering a good selection of shopping facilities, restaurants and the Metropolitan/Piccadilly Line train station. It is also within 0.3 of a mile of Cannon Lane Primary School. Approached via a blocked paved carriage driveway with off street parking for several cars, the internal accommodation is tastefully decorated with soft pastel coloured walls and warm wood and tiled flooring. The spacious living room has a feature fireplace and French doors overlooking the rear garden. The 24``eat-in` kitchen is fitted in a contemporary style with an extensive range of soft gloss white units and integrated appliances and leads to the conservatory/dining area, making it feel like you are in the garden, whatever the weather. The luxurious wet room has a double size shower, wash basin and a separate WC. There is a 14` study with direct access from the front garden and it could easily be used as a home office or guest bedroom. Outside the 90` landscaped garden has numerous features including meandering pathways, a central circular patio with a chrome ball water feature, a variety of shrub and flowerbed inlays and borders and an ornamental fishpond. Offered with no upper chain.