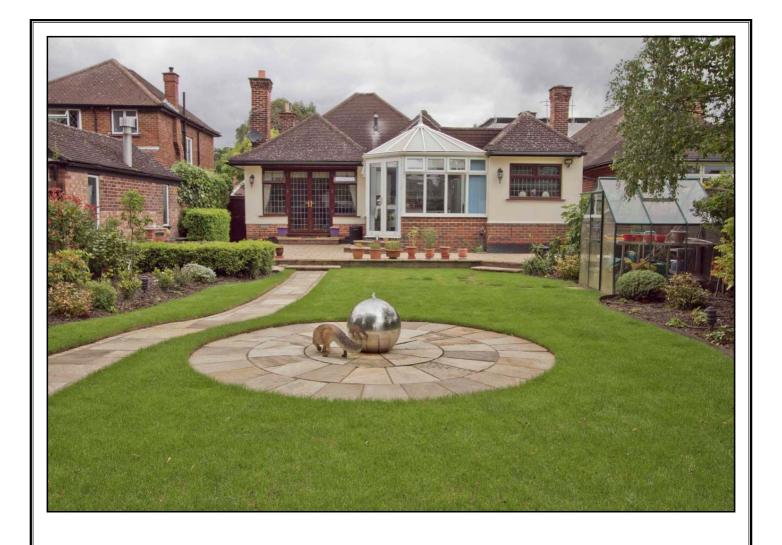

# PRICE ... £699,950 FREEHOLD

This beautifully presented three double bedroom detached bungalow is set on a quiet yet convenient residential road, within 0.5 of a mile of Eastcote centre offering a good selection of shopping facilities, restaurants and the Metropolitan/Piccadilly Line train station. It is also within 0.3 of a mile of Cannon Lane Primary School. Approached via a blocked paved carriage driveway with off street parking for several cars, the internal accommodation is tastefully decorated with soft pastel coloured walls and warm wood and tiled flooring. The spacious living room has a feature fireplace and French doors overlooking the rear garden. The 24``eat-in` kitchen is fitted in a contemporary style with an extensive range of soft gloss white units and integrated appliances and leads to the conservatory/dining area, making it feel like you are in the garden, whatever the weather. The luxurious wet room has a double size shower, wash basin and a separate WC. There is a 14` study with direct access from the front garden and it could easily be used as a home office or guest bedroom. Outside the 90` landscaped garden has numerous features including meandering pathways, a central circular patio with a chrome ball water feature, a variety of shrub and flowerbed inlays and borders and an ornamental fishpond. Offered with no upper chain.