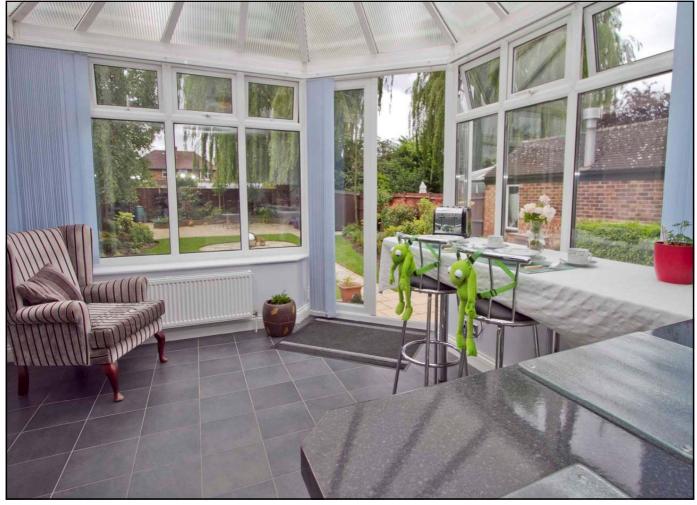

# PRICE ... £699,950 FREEHOLD

This beautifully presented three double bedroom detached bungalow is set on a quiet yet convenient residential road, within 0.5 of a mile of Eastcote centre offering a good selection of shopping facilities, restaurants and the Metropolitan/Piccadilly Line train station. It is also within 0.3 of a mile of Cannon Lane Primary School. Approached via a blocked paved carriage driveway with off street parking for several cars, the internal accommodation is tastefully decorated with soft pastel coloured walls and warm wood and tiled flooring. The spacious living room has a feature fireplace and French doors overlooking the rear garden. The 24``eat-in` kitchen is fitted in a contemporary style with an extensive range of soft gloss white units and integrated appliances and leads to the conservatory/dining area, making it feel like you are in the garden, whatever the weather. The luxurious wet room has a double size shower, wash basin and a separate WC. There is a 14` study with direct access from the front garden and it could easily be used as a home office or guest bedroom. Outside the 90` landscaped garden has numerous features including meandering pathways, a central circular patio with a chrome ball water feature, a variety of shrub and flowerbed inlays and borders and an ornamental fishpond. Offered with no upper chain.