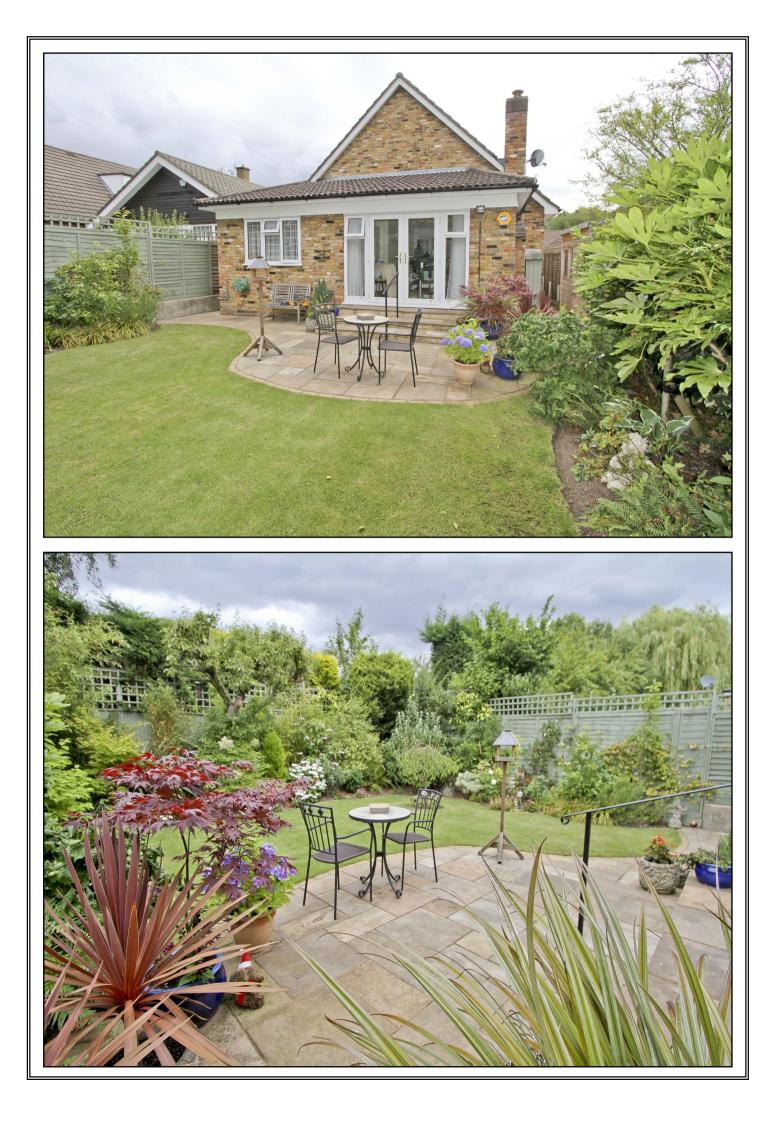

## EASTFIELDS, PINNER, MIDDLESEX HA5 2SR

**PRICE ... £720,000 ... FREEHOLD** 

This three bedroom detached chalet bungalow has been completely refurbished to a high standard throughout. Numerous features include a 21' x 15' double aspect living room offering attractive views over the landscaped and secluded rear garden. There is a newly fitted luxury German kitchen with integrated Neff appliances and utility room with a store area to the front (converted from the garage). The ground floor master bedroom benefits from a spacious en suite shower room and there are two further double bedrooms and a second bathroom on the first floor. The property is located on a quiet no through road within half a mile of Eastcote Town centre and three quarters of a mile to Pinner Village.