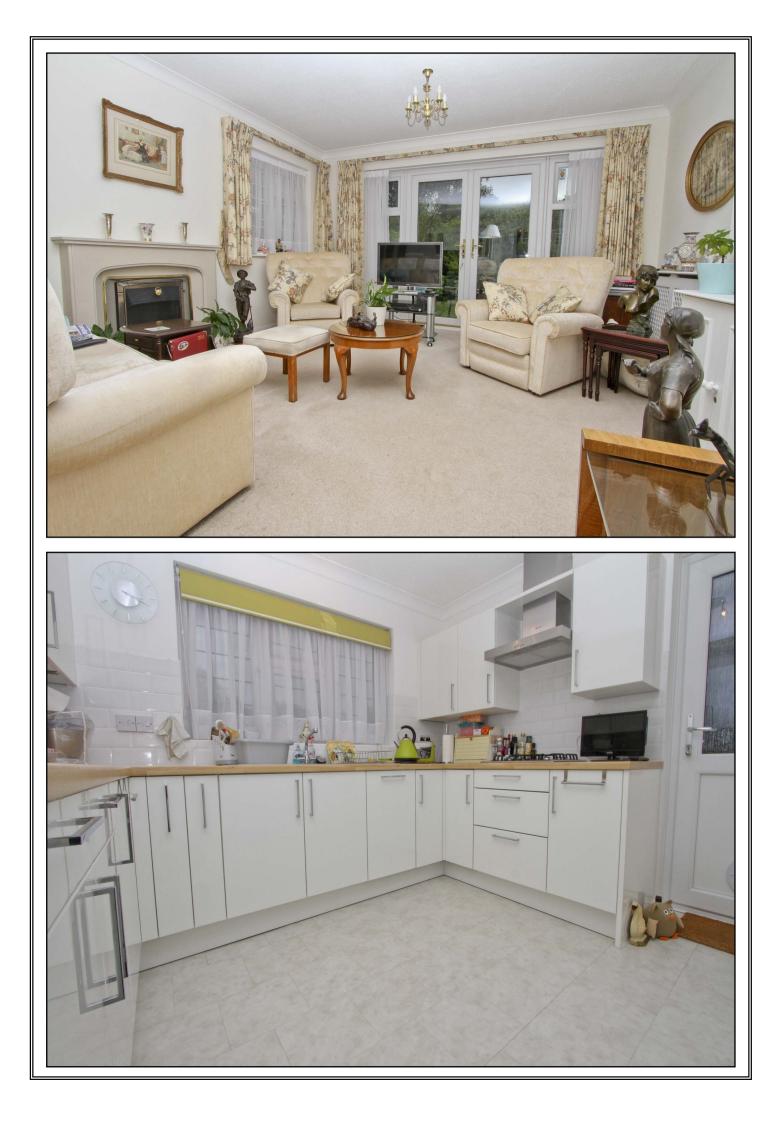

## EASTFIELDS, PINNER, MIDDLESEX HA5 2SR

**PRICE ... £720,000 ... FREEHOLD** 

This three bedroom detached chalet bungalow has been completely refurbished to a high standard throughout. Numerous features include a 21' x 15' double aspect living room offering attractive views over the landscaped and secluded rear garden. There is a newly fitted luxury German kitchen with integrated Neff appliances and utility room with a store area to the front (converted from the garage). The ground floor master bedroom benefits from a spacious en suite shower room and there are two further double bedrooms and a second bathroom on the first floor. The property is located on a quiet no through road within half a mile of Eastcote Town centre and three quarters of a mile to Pinner Village.