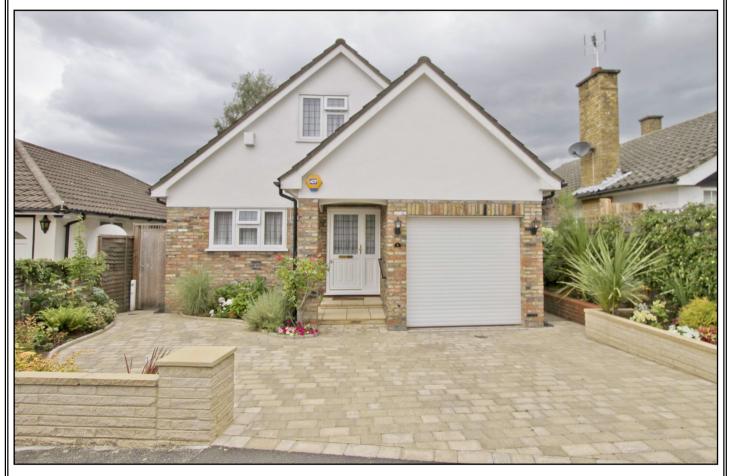

## EASTFIELDS, PINNER, MIDDLESEX HA5 2SR

**PRICE ... £720,000 ... FREEHOLD** 

This three bedroom detached chalet bungalow has been completely refurbished to a high standard throughout. Numerous features include a 21' x 15' double aspect living room offering attractive views over the landscaped and secluded rear garden. There is a newly fitted luxury German kitchen with integrated Neff appliances and utility room with a store area to the front (converted from the garage). The ground floor master bedroom benefits from a spacious en suite shower room and there are two further double bedrooms and a second bathroom on the first floor. The property is located on a quiet no through road within half a mile of Eastcote Town centre and three quarters of a mile to Pinner Village.