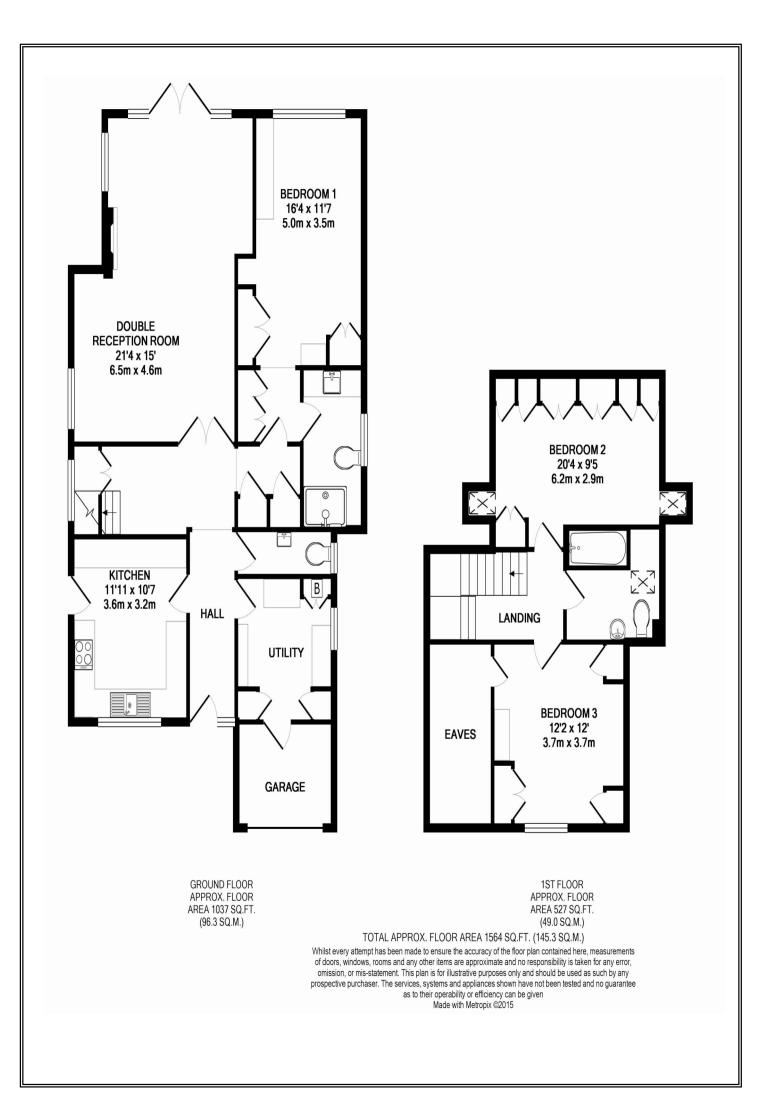

## EASTFIELDS, PINNER, MIDDLESEX HA5 2SR

**PRICE ... £720,000 ... FREEHOLD** 

This three bedroom detached chalet bungalow has been completely refurbished to a high standard throughout. Numerous features include a 21' x 15' double aspect living room offering attractive views over the landscaped and secluded rear garden. There is a newly fitted luxury German kitchen with integrated Neff appliances and utility room with a store area to the front (converted from the garage). The ground floor master bedroom benefits from a spacious en suite shower room and there are two further double bedrooms and a second bathroom on the first floor. The property is located on a quiet no through road within half a mile of Eastcote Town centre and three quarters of a mile to Pinner Village.