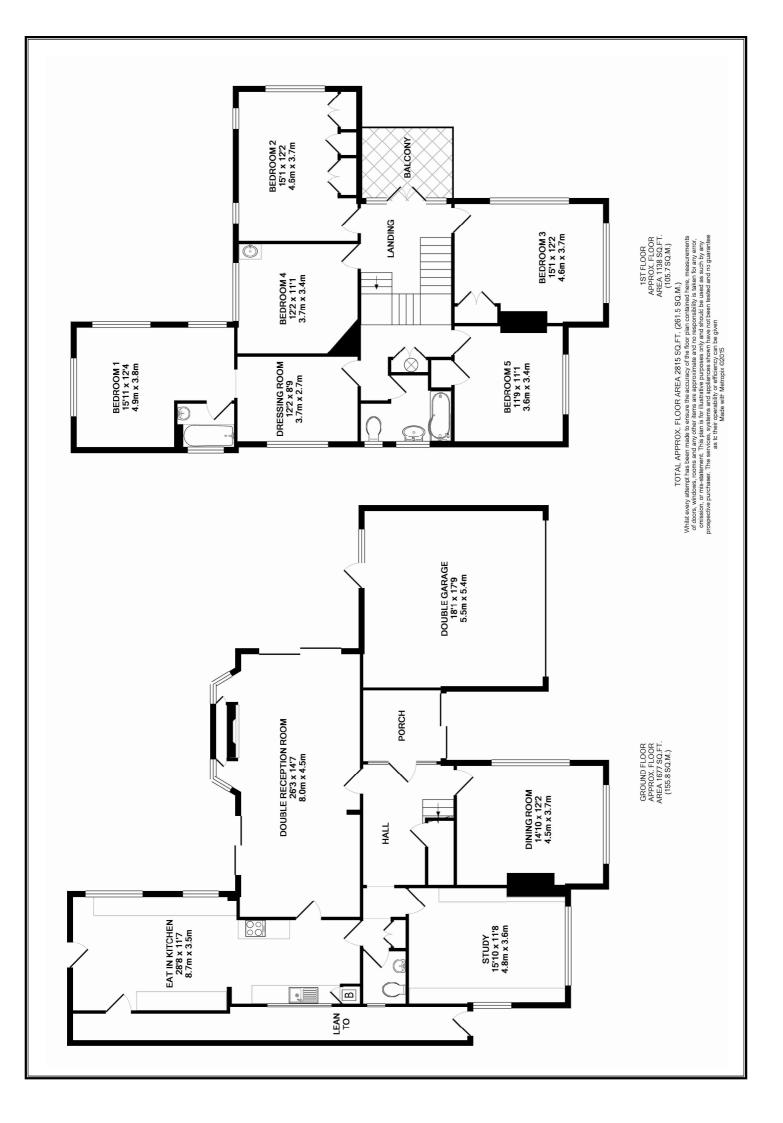

## CUCKOO HILL, PINNER, MIDDLESEX HA5 2BE

**PRICE ... £1,400,000 .... FREEHOLD** 

This substantial detached family home (2,815 sq ft) is set on a plot of approximately a third of an acre offering an attractive open outlook to the front and stunning views to the rear over the substantial gardens and surrounding area. An own drive allows off street parking for two cars leading to a double garage with electric door. The accommodation has naturally light and airy rooms and includes a 26' double reception room, separate dining room, study and a 28' `eat-in' kitchen. The first floor master bedroom suite comprises of a bathroom and large dressing room. There are four further double bedrooms and a second family bathroom, while the spacious landing also features double doors leading out to a private balcony. Outside the rear garden comprises of a large lawn with mature shrub and tree borders and a raised terraced with a seating area, purpose built barbecue and heated swimming pool. There is also scope to extend the house further subject to planning consents. The house is ideally located within 0.4 of a mile of Pinner Memorial Park, West Lodge School and the village centre, offering a wide range of amenities and the Metropolitan Line tube station (Baker Street 25 minutes).