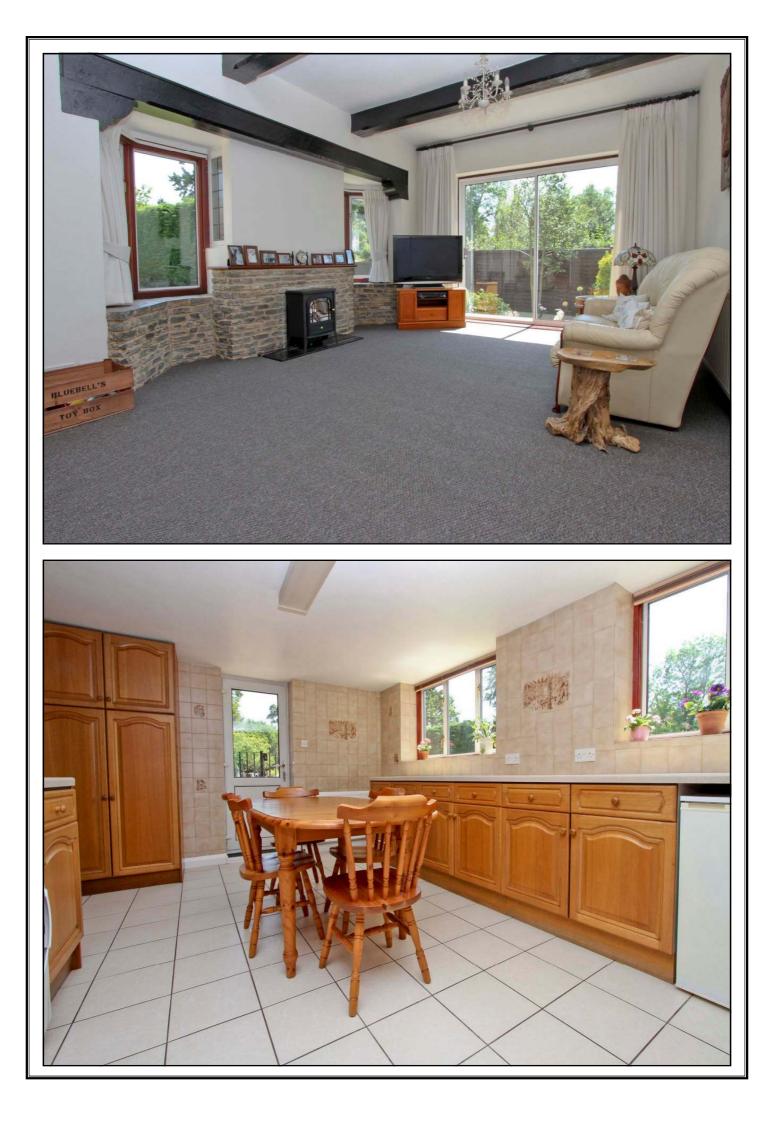

## CUCKOO HILL, PINNER, MIDDLESEX HA5 2BE

**PRICE ... £1,400,000 .... FREEHOLD** 

This substantial detached family home (2,815 sq ft) is set on a plot of approximately a third of an acre offering an attractive open outlook to the front and stunning views to the rear over the substantial gardens and surrounding area. An own drive allows off street parking for two cars leading to a double garage with electric door. The accommodation has naturally light and airy rooms and includes a 26' double reception room, separate dining room, study and a 28' `eat-in' kitchen. The first floor master bedroom suite comprises of a bathroom and large dressing room. There are four further double bedrooms and a second family bathroom, while the spacious landing also features double doors leading out to a private balcony. Outside the rear garden comprises of a large lawn with mature shrub and tree borders and a raised terraced with a seating area, purpose built barbecue and heated swimming pool. There is also scope to extend the house further subject to planning consents. The house is ideally located within 0.4 of a mile of Pinner Memorial Park, West Lodge School and the village centre, offering a wide range of amenities and the Metropolitan Line tube station (Baker Street 25 minutes).