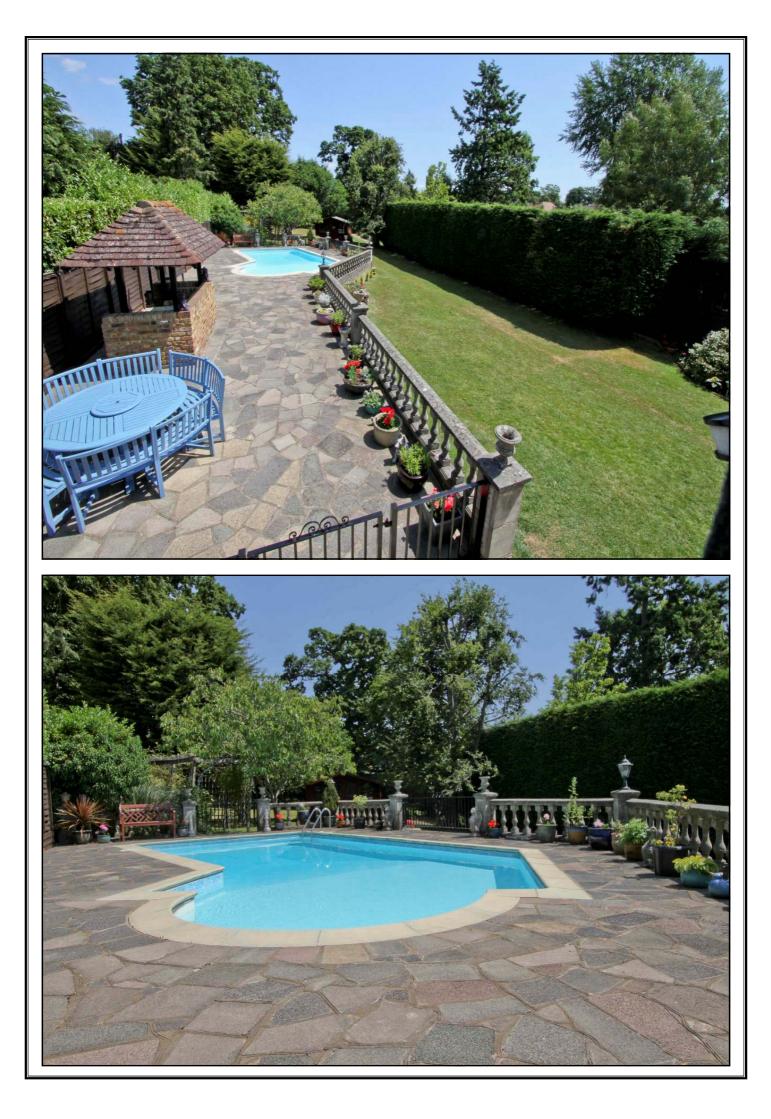

## CUCKOO HILL, PINNER, MIDDLESEX HA5 2BE

**PRICE ... £1,400,000 .... FREEHOLD** 

This substantial detached family home (2,815 sq ft) is set on a plot of approximately a third of an acre offering an attractive open outlook to the front and stunning views to the rear over the substantial gardens and surrounding area. An own drive allows off street parking for two cars leading to a double garage with electric door. The accommodation has naturally light and airy rooms and includes a 26' double reception room, separate dining room, study and a 28' `eat-in' kitchen. The first floor master bedroom suite comprises of a bathroom and large dressing room. There are four further double bedrooms and a second family bathroom, while the spacious landing also features double doors leading out to a private balcony. Outside the rear garden comprises of a large lawn with mature shrub and tree borders and a raised terraced with a seating area, purpose built barbecue and heated swimming pool. There is also scope to extend the house further subject to planning consents. The house is ideally located within 0.4 of a mile of Pinner Memorial Park, West Lodge School and the village centre, offering a wide range of amenities and the Metropolitan Line tube station (Baker Street 25 minutes).