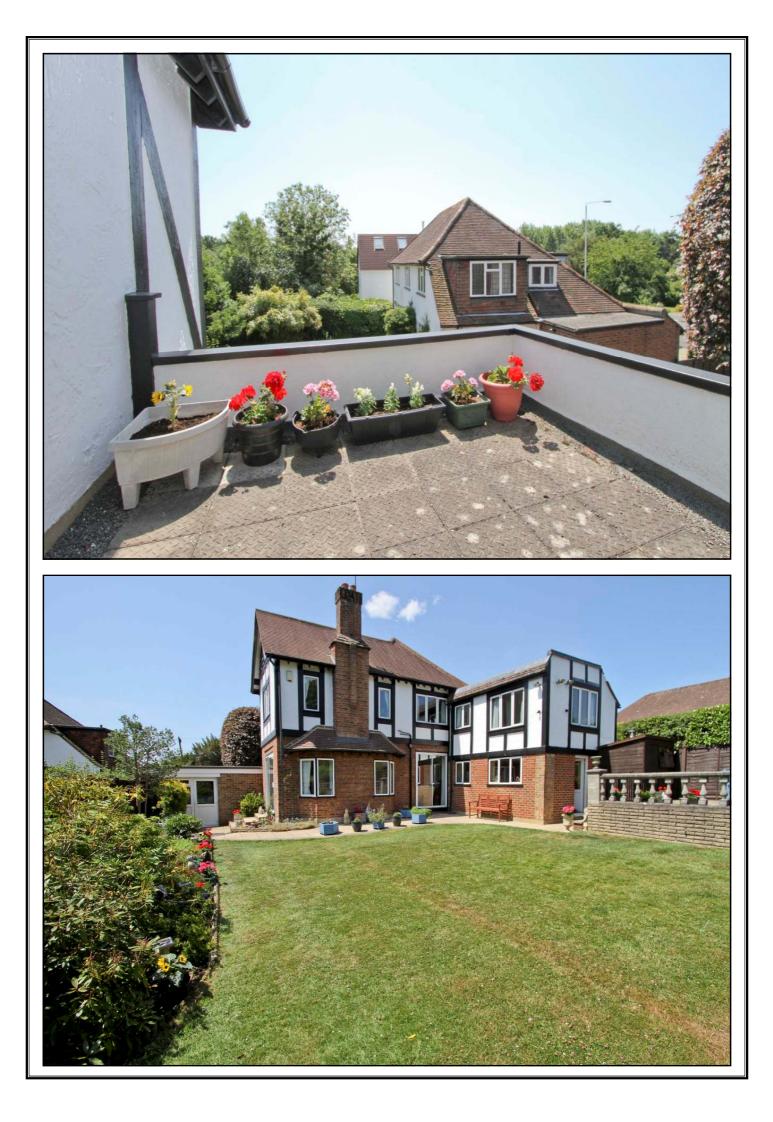

## CUCKOO HILL, PINNER, MIDDLESEX HA5 2BE

**PRICE ... £1,400,000 .... FREEHOLD** 

This substantial detached family home (2,815 sq ft) is set on a plot of approximately a third of an acre offering an attractive open outlook to the front and stunning views to the rear over the substantial gardens and surrounding area. An own drive allows off street parking for two cars leading to a double garage with electric door. The accommodation has naturally light and airy rooms and includes a 26' double reception room, separate dining room, study and a 28' `eat-in' kitchen. The first floor master bedroom suite comprises of a bathroom and large dressing room. There are four further double bedrooms and a second family bathroom, while the spacious landing also features double doors leading out to a private balcony. Outside the rear garden comprises of a large lawn with mature shrub and tree borders and a raised terraced with a seating area, purpose built barbecue and heated swimming pool. There is also scope to extend the house further subject to planning consents. The house is ideally located within 0.4 of a mile of Pinner Memorial Park, West Lodge School and the village centre, offering a wide range of amenities and the Metropolitan Line tube station (Baker Street 25 minutes).