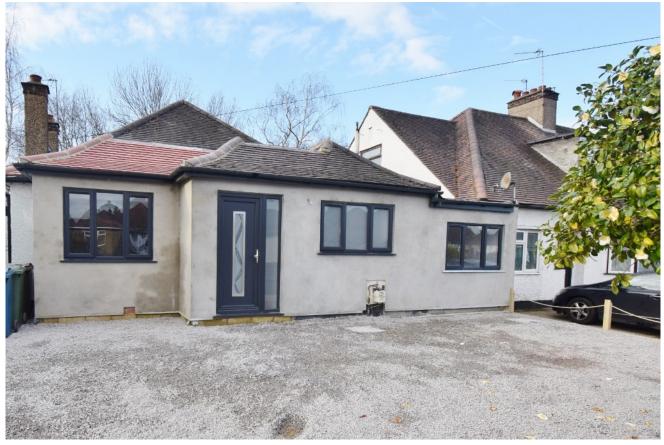

#### VILLAGE WAY, PINNER, MIDDLESEX, HA5 5AA

PRICE....£695,000....FREEHOLD

This three bedroom detached bungalow is being refurbished to a high standard throughout with wood flooring, re wiring, new gas central heating and double glazing. The accommodation includes a 17'10 living room, a newly fitted kitchen and bathroom, and three double bedrooms. It also has planning permission for a full width rear extension. Outside there is off street parking and a 67' rear garden with a southerly aspect. The property is ideally located within five minutes' walk (0.3 miles) of Rayners Lanes shopping facilities and the Metropolitan/Piccadilly line train station and is within easy reach of Pinner and Eastcote town centres. Offered with no upper chain.