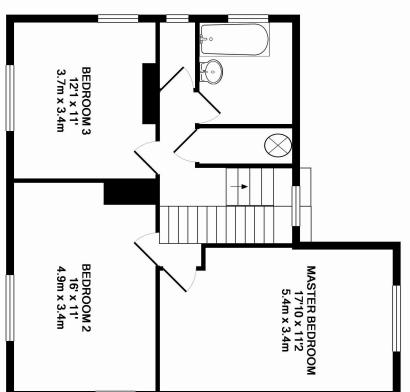

## KINGSEND, RUILSIP, MIDDLESEX HA4 7DD

PRICE ... £739,000 FREEHOLD

This extended three double bedroom detached house (1501 sq.ft.) is ideally located within a third of a mile of Ruislip town centre offering a wide range of shopping facilities and the Metropolitan/Piccadilly Line tube station. It is also within half a mile of West Ruislip's Central Line and Overground train station. The well presented accommodation includes a 28ft. double aspect living room with feature fireplace, a separate dining room and an 11ft. modern kitchen. There is also a guest cloakroom. The first floor has a 17'10" master bedroom, a 16' bedroom two, a third double bedroom and a family bathroom with a white suite. Outside the front gravel drive offers off street parking for several cars leading to a single garage and the rear garden is in excess of 100ft. with a patio and large lawn with shrub and flower borders.

GROUND FLOOR APPROX. FLOOR AREA 829 SQ.FT. (77.0 SQ.M.)

TOTAL APPROX. FLOOR AREA 1501 SQ.FT. (139.4 SQ.M.) 1ST FLOOR APPROX. FLOOR AREA 672 SQ.FT. (62.4 SQ.M.)

Whilst every attempt has been made to ensure the accuracy of the floor plan contained here, measurements of doors, windows, rooms and any other items are approximate and no responsibility is taken for any error, omission, or mis-statement. This plan is for illustrative purposes only and should be used as such by any prospective purchaser. The services, systems and appliances shown have not been tested and no guarantee as to their operability or efficiency can be given