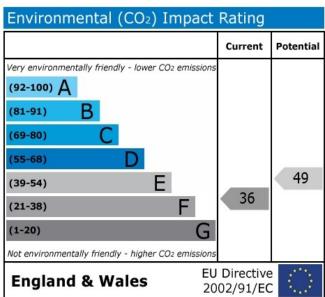

white suite. Outside the front gravel drive offers off street parking for several cars leading to a single garage and the rear garden is in excess of 100ft. with a patio and large lawn with shrub and flower borders.

The property is offered with vacant possession.













## **COUNCIL TAX**

London Borough of Hillingdon - Band G - £2,315.00.

## LOCAL SCHOOLS

Sacred Heart Catholic Primary School - 0.3 miles Ruislip Winnington-Ingram C of E Primary School - 0.5 miles Warrender Primary School—0.7 miles

Ruislip High School - 0.9 miles Bishop Ramsey C of E High School - 0.9 mile

## LOCAL TRANSPORT

Ruislip Metropolitan/Piccadilly Line Tube Station - 0.3 miles West Ruislip Central Line and Overground Station - 0.5 miles Ruislip Manor Metropolitan/Piccadilly Line Station - 0.7 miles









GROUND FLOOR APPROX. FLOOR AREA 829 SQ.FT. (77.0 SQ.M.)



TOTAL APPROX. FLOOR AREA 1501 SQ.FT. (139.4 SQ.M.) 1ST FLOOR APPROX. FLOOR AREA 672 SQ.FT. (62.4 SQ.M.)

Whilst every attempt has been made to ensure the accuracy of the floor plan contained here, measurements of doors, windows, rooms and any other items are approximate and no responsibility is taken for any error, omission, or mis-statement. This plan is for illustrative purposes only and should be used as such by any prospective purchaser. The services, systems and appliances shown have not been tested and no guarantee as to their operability or efficiency can be given

Made with Metropix ©2016