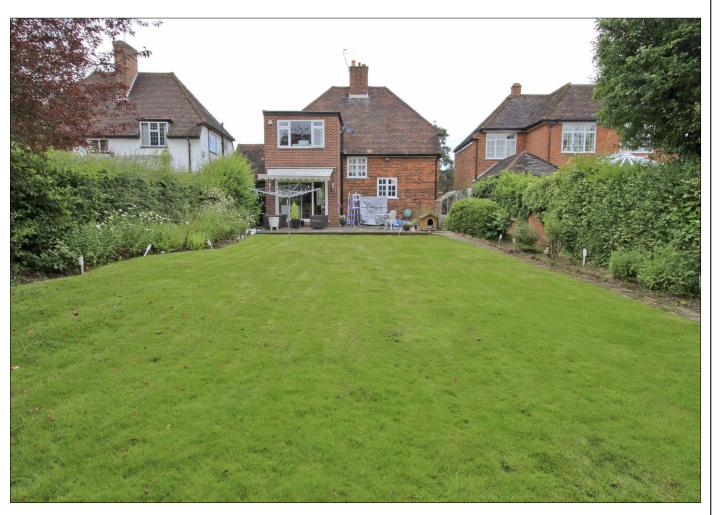

## KINGSEND, RUILSIP, MIDDLESEX HA4 7DD

PRICE ... £739,000 FREEHOLD

This extended three double bedroom detached house (1501 sq.ft.) is ideally located within a third of a mile of Ruislip town centre offering a wide range of shopping facilities and the Metropolitan/Piccadilly Line tube station. It is also within half a mile of West Ruislip's Central Line and Overground train station. The well presented accommodation includes a 28ft. double aspect living room with feature fireplace, a separate dining room and an 11ft. modern kitchen. There is also a guest cloakroom. The first floor has a 17'10" master bedroom, a 16' bedroom two, a third double bedroom and a family bathroom with a white suite. Outside the front gravel drive offers off street parking for several cars leading to a single garage and the rear garden is in excess of 100ft. with a patio and large lawn with shrub and flower borders.