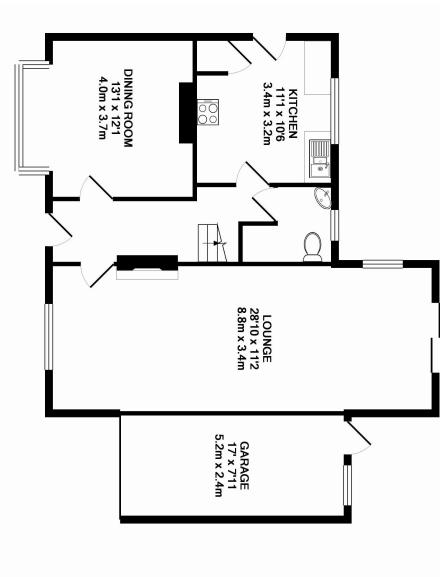

## KINGSEND, RUILSIP, MIDDLESEX HA4 7DD

PRICE ... £739,000 FREEHOLD

This extended three double bedroom detached house (1501 sq.ft.) is ideally located within a third of a mile of Ruislip town centre offering a wide range of shopping facilities and the Metropolitan/Piccadilly Line tube station. It is also within half a mile of West Ruislip's Central Line and Overground train station. The well presented accommodation includes a 28ft. double aspect living room with feature fireplace, a separate dining room and an 11ft. modern kitchen. There is also a guest cloakroom. The first floor has a 17'10" master bedroom, a 16' bedroom two, a third double bedroom and a family bathroom with a white suite. Outside the front gravel drive offers off street parking for several cars leading to a single garage and the rear garden is in excess of 100ft. with a patio and large lawn with shrub and flower borders.

GROUND FLOOR APPROX. FLOOR AREA 829 SQ.FT. (77.0 SQ.M.)

TOTAL APPROX. FLOOR AREA 1501 SQ.FT. (139.4 SQ.M.) 1ST FLOOR APPROX. FLOOR AREA 672 SQ.FT. (62.4 SQ.M.)

Whilst every attempt has been made to ensure the accuracy of the floor plan contained here, measurements of doors, windows, rooms and any other items are approximate and no responsibility is taken for any error, omission, or mis-statement. This plan is for illustrative purposes only and should be used as such by any prospective purchaser. The services, systems and appliances shown have not been tested and no guarantee as to their operability or efficiency can be given