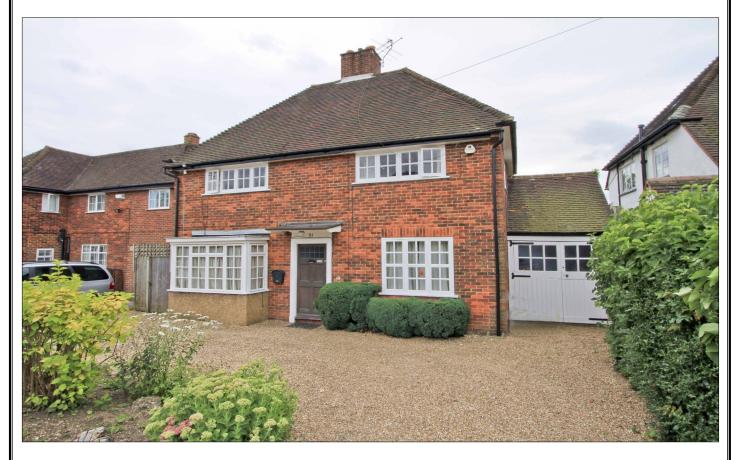

## KINGSEND, RUILSIP, MIDDLESEX HA4 7DD

PRICE ... £739,000 FREEHOLD

This extended three double bedroom detached house (1501 sq.ft.) is ideally located within a third of a mile of Ruislip town centre offering a wide range of shopping facilities and the Metropolitan/Piccadilly Line tube station. It is also within half a mile of West Ruislip's Central Line and Overground train station. The well presented accommodation includes a 28ft. double aspect living room with feature fireplace, a separate dining room and an 11ft. modern kitchen. There is also a guest cloakroom. The first floor has a 17'10" master bedroom, a 16' bedroom two, a third double bedroom and a family bathroom with a white suite. Outside the front gravel drive offers off street parking for several cars leading to a single garage and the rear garden is in excess of 100ft. with a patio and large lawn with shrub and flower borders.