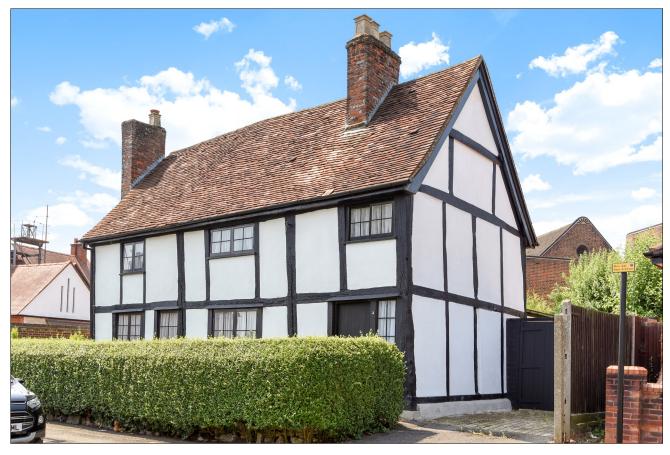

## WAXWELL LANE, PINNER VILLAGE, MIDDLESEX, HA5 3EJ

## PRICE.... £709,950 FREEHOLD

This charming and unique Grade II Listed detached house (1307 sq ft) is full of character and is ideally located in the heart of Pinner Village within minutes walk of local parks, boutique shops, restaurants, supermarkets and the Metropolitan Line train station (Baker Street in 25 minutes). The accommodation has original wooden beams and fireplaces and includes a large hallway leading to a 17' x 13' living room, a separate dining room, a modern kitchen and a bathroom. The first floor master bedroom benefits from an En-suite bathroom and there is a 17' second bedroom leading to bedroom three (which could be used as a dressing room if required) which also has a second stairway leading to the ground floor. Outside the front provides gated off street parking for two cars and a landscaped rear garden with a main lawn, two suntrap patios and a storage shed.