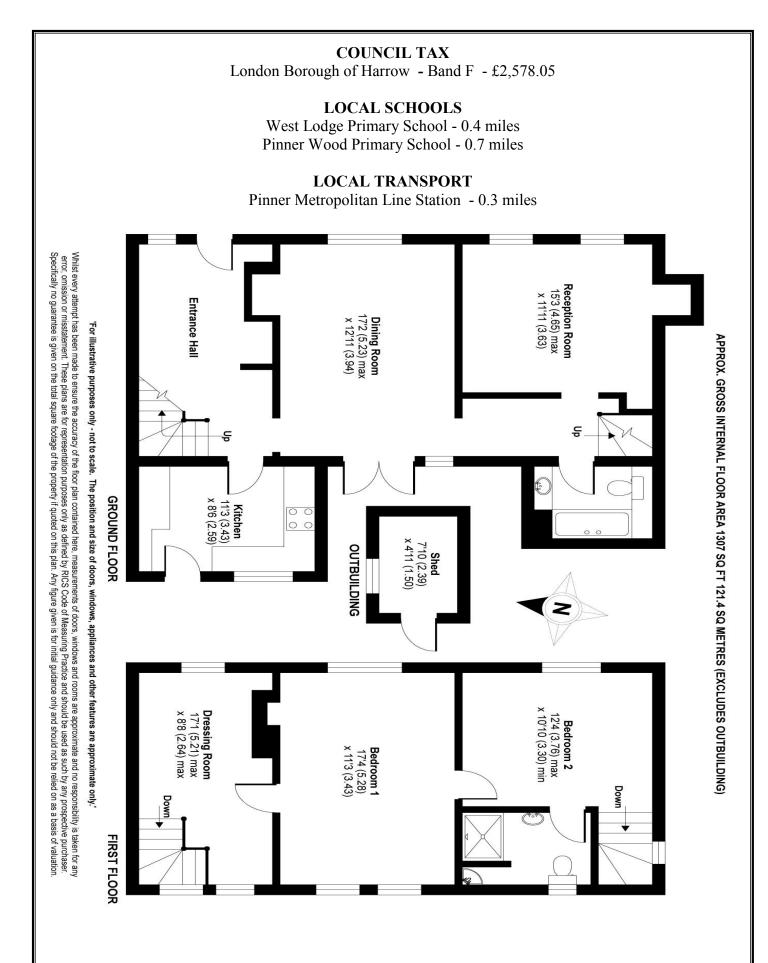

## PRICE.... £709,950 FREEHOLD

This charming and unique Grade II Listed detached house (1307 sq ft) is full of character and is ideally located in the heart of Pinner Village within minutes walk of local parks, boutique shops, restaurants, supermarkets and the Metropolitan Line train station (Baker Street in 25 minutes). The accommodation has original wooden beams and fireplaces and includes a large hallway leading to a 17' x 13' living room, a separate dining room, a modern kitchen and a bathroom. The first floor master bedroom benefits from an En-suite bathroom and there is a 17' second bedroom leading to bedroom three (which could be used as a dressing room if required) which also has a second stairway leading to the ground floor. Outside the front provides gated off street parking for two cars and a landscaped rear garden with a main lawn, two suntrap patios and a storage shed.