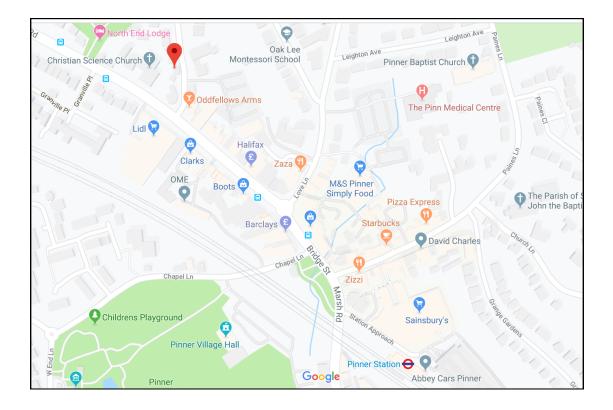

## WAXWELL LANE, PINNER VILLAGE, MIDDLESEX, HA5 3EJ

## PRICE.... £709,950 FREEHOLD

This charming and unique Grade II Listed detached house (1307 sq ft) is full of character and is ideally located in the heart of Pinner Village within minutes walk of local parks, boutique shops, restaurants, supermarkets and the Metropolitan Line train station (Baker Street in 25 minutes). The accommodation has original wooden beams and fireplaces and includes a large hallway leading to a 17' x 13' living room, a separate dining room, a modern kitchen and a bathroom. The first floor master bedroom benefits from an En-suite bathroom and there is a 17' second bedroom leading to bedroom three (which could be used as a dressing room if required) which also has a second stairway leading to the ground floor. Outside the front provides gated off street parking for two cars and a landscaped rear garden with a main lawn, two suntrap patios and a storage shed.