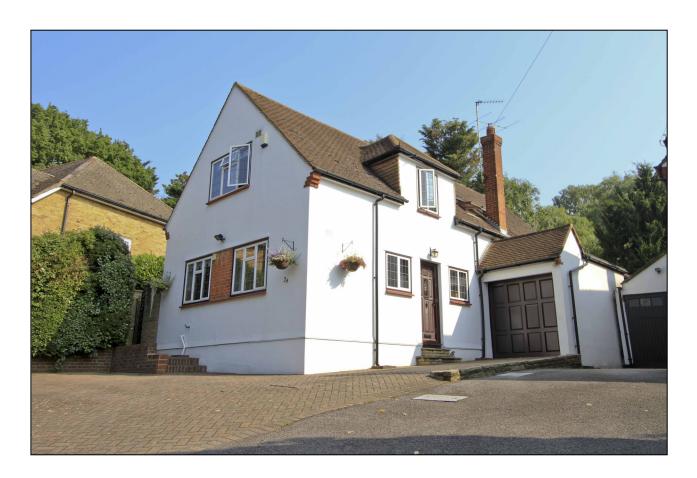

### **NOWER HILL, PINNER VILLAGE, MIDDLESEX HA5 5QS**

## £1,069,950 FREEHOLD

This extended detached four bedroom family house (1886 sq ft) is set on an elevated position in an idyllic location overlooking Tookes Green, within minutes walk of the village centre offering an excellent range of boutique shops, restaurants and the Metropolitan line train station (Baker Street 25 minutes). Benefits of the property include a 23' x 20' living room, separate family room, office and an 'eat in' kitchen. The master bedroom has an en-suite shower room, there are two further double bedrooms, bedroom four, a family bathroom and a shower room. Outside the front drive offers parking for three cars and the substantial, secluded and well stocked rear garden is over 140'. The property also has the advantage of being offered with no upper chain.