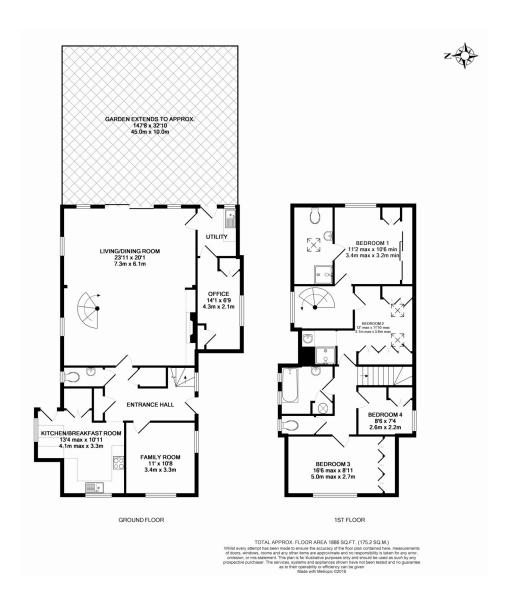

### Floor Plan

## £1,069,950 FREEHOLD

This extended detached four bedroom family house (1886 sq ft) is set on an elevated position in an idyllic location overlooking Tookes Green, within minutes walk of the village centre offering an excellent range of boutique shops, restaurants and the Metropolitan line train station (Baker Street 25 minutes). Benefits of the property include a 23' x 20' living room, separate family room, office and an 'eat in' kitchen. The master bedroom has an en-suite shower room, there are two further double bedrooms, bedroom four, a family bathroom and a shower room. Outside the front drive offers parking for three cars and the substantial, secluded and well stocked rear garden is over 140'. The property also has the advantage of being offered with no upper chain.