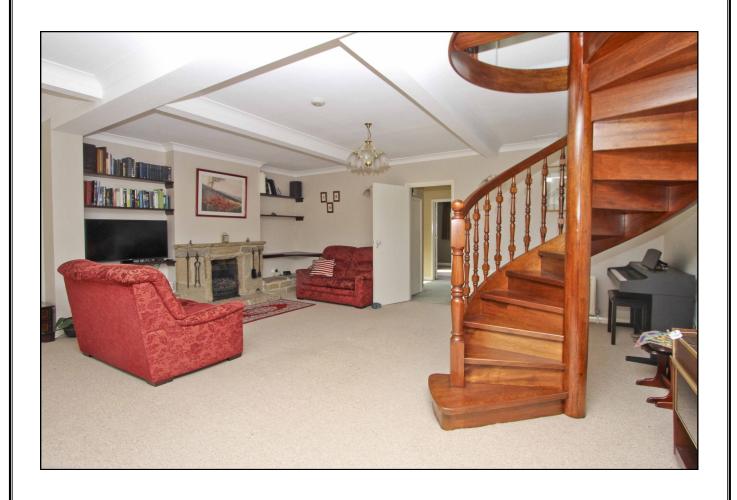

## £1,069,950 FREEHOLD

This extended detached four bedroom family house (1886 sq ft) is set on an elevated position in an idyllic location overlooking Tookes Green, within minutes walk of the village centre offering an excellent range of boutique shops, restaurants and the Metropolitan line train station (Baker Street 25 minutes). Benefits of the property include a 23' x 20' living room, separate family room, office and an 'eat in' kitchen. The master bedroom has an en-suite shower room, there are two further double bedrooms, bedroom four, a family bathroom and a shower room. Outside the front drive offers parking for three cars and the substantial, secluded and well stocked rear garden is over 140'. The property also has the advantage of being offered with no upper chain.