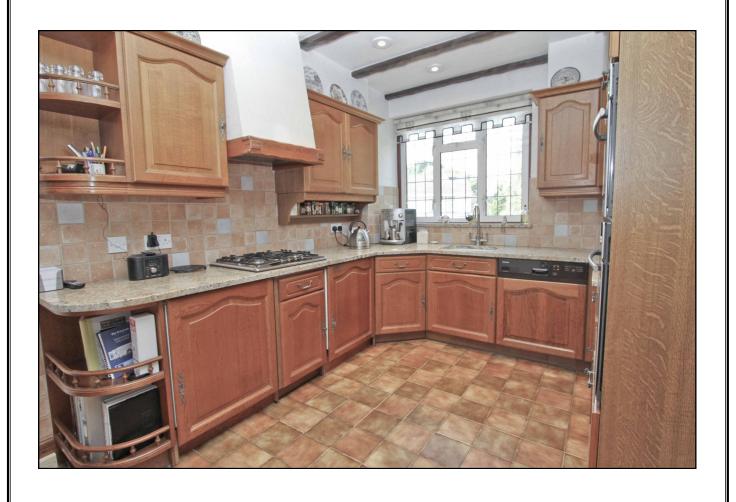

## £1,069,950 FREEHOLD

This extended detached four bedroom family house (1886 sq ft) is set on an elevated position in an idyllic location overlooking Tookes Green, within minutes walk of the village centre offering an excellent range of boutique shops, restaurants and the Metropolitan line train station (Baker Street 25 minutes). Benefits of the property include a 23' x 20' living room, separate family room, office and an 'eat in' kitchen. The master bedroom has an en-suite shower room, there are two further double bedrooms, bedroom four, a family bathroom and a shower room. Outside the front drive offers parking for three cars and the substantial, secluded and well stocked rear garden is over 140'. The property also has the advantage of being offered with no upper chain.