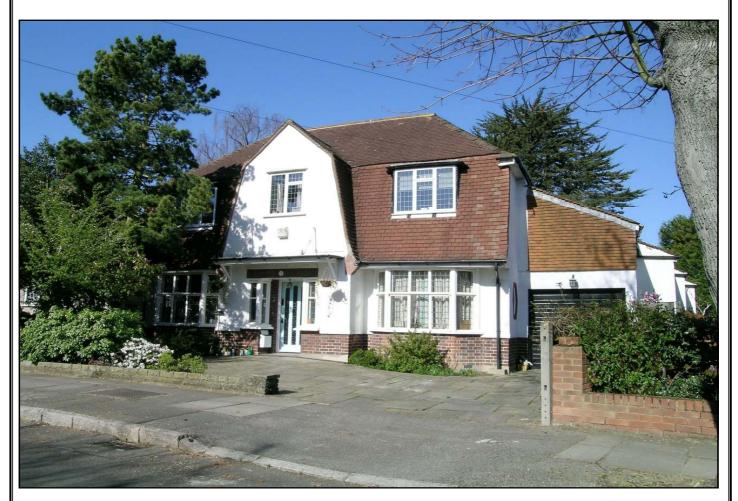

## LAWRENCE ROAD, PINNER, MIDDLESEX HA5 1LH

PRICE .... £629,950 ... FREEHOLD

This attractive double fronted detached family home is situated on a quiet yet convenient residential road within walking distance of the popular Cannon Lane School and Pinner Village centre, offering a wide range of amenities. The accommodation includes a spacious reception hall which leads to a double reception room with a bright triple aspect and feature fireplace. There is a separate dining room and an 'eat in' kitchen and a further inner hallway leads through to the extended 11' utility room and ground floor shower room/wc. To the first floor there are two 18' bedrooms with double aspects, bedroom two having a large front to back eaves storage cupboard, bedroom three and a family bathroom with separate WC. Outside the front has an own drive leading to a single garage while the substantial and secluded rear garden has a blocked paved patio, main lawn with shrub and flowerbed inlays and mature tree borders.