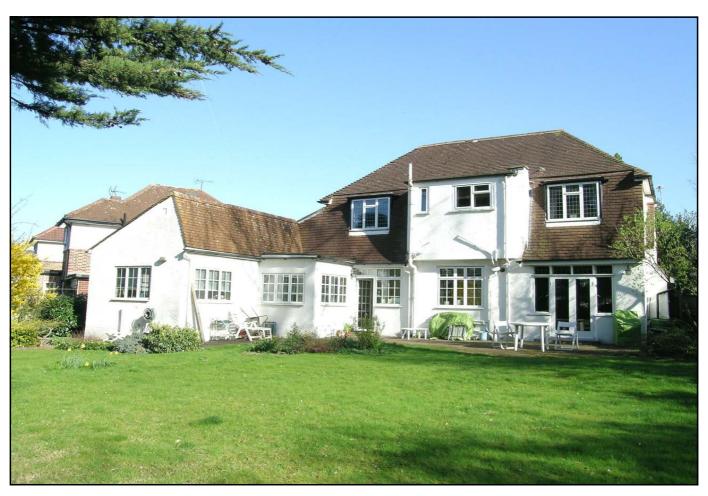

## LAWRENCE ROAD, PINNER, MIDDLESEX HA5 1LH

PRICE .... £629,950 ... FREEHOLD

This attractive double fronted detached family home is situated on a quiet yet convenient residential road within walking distance of the popular Cannon Lane School and Pinner Village centre, offering a wide range of amenities. The accommodation includes a spacious reception hall which leads to a double reception room with a bright triple aspect and feature fireplace. There is a separate dining room and an 'eat in' kitchen and a further inner hallway leads through to the extended 11' utility room and ground floor shower room/wc. To the first floor there are two 18' bedrooms with double aspects, bedroom two having a large front to back eaves storage cupboard, bedroom three and a family bathroom with separate WC. Outside the front has an own drive leading to a single garage while the substantial and secluded rear garden has a blocked paved patio, main lawn with shrub and flowerbed inlays and mature tree borders.