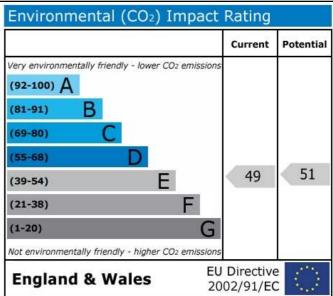

the extended 11' utility room and ground floor shower room/wc. To the first floor there are two 18' bedrooms with double aspects, bedroom two having a large front to back eaves storage cupboard, bedroom three and a family bathroom with separate WC. Outside the front has an own drive leading to a single garage while the substantial and secluded rear garden has a blocked paved patio, main lawn with shrub and flowerbed inlays and mature tree borders.





## **COUNCIL TAX**

London Borough of Harrow - Band F - £2,161.42.

## LOCAL SCHOOLS

Cannon Lane Primary School - 0.2 miles Heathfield School - 0.4 miles

## LOCAL TRANSPORT

Pinner Metropolitan Line train station - 0.7 miles Eastcote Metropolitan/Piccadilly Line station - 0.7 miles Rayners Lane Metropolitan/Piccadilly station - 1 mile