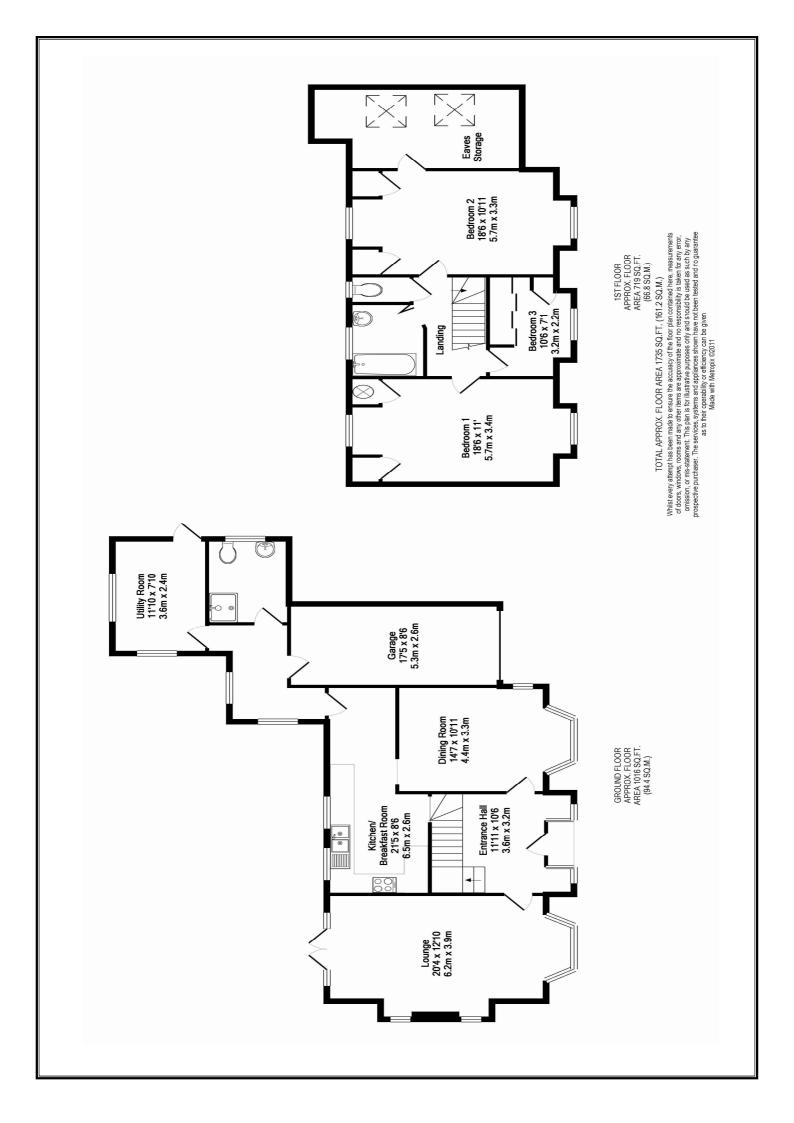

## LAWRENCE ROAD, PINNER, MIDDLESEX HA5 1LH

PRICE .... £629,950 ... FREEHOLD

This attractive double fronted detached family home is situated on a quiet yet convenient residential road within walking distance of the popular Cannon Lane School and Pinner Village centre, offering a wide range of amenities. The accommodation includes a spacious reception hall which leads to a double reception room with a bright triple aspect and feature fireplace. There is a separate dining room and an 'eat in' kitchen and a further inner hallway leads through to the extended 11' utility room and ground floor shower room/wc. To the first floor there are two 18' bedrooms with double aspects, bedroom two having a large front to back eaves storage cupboard, bedroom three and a family bathroom with separate WC. Outside the front has an own drive leading to a single garage while the substantial and secluded rear garden has a blocked paved patio, main lawn with shrub and flowerbed inlays and mature tree borders.