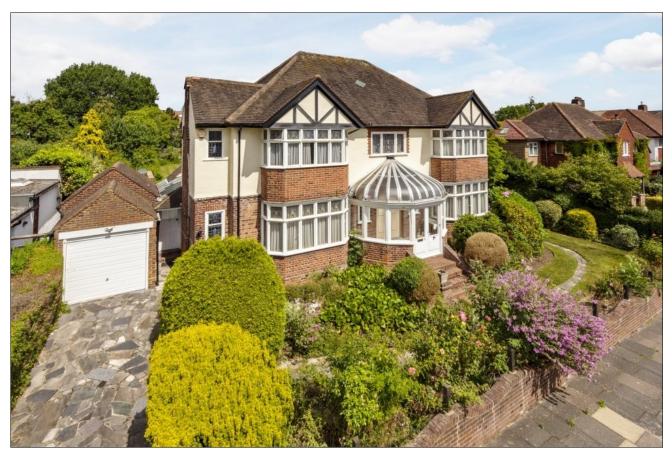

## FLAMBARD ROAD, HARROW, MIDDLESEX, HA1 2NB

PRICE....£1,499,000....FREEHOLD

This imposing double fronted detached house (3709 sq.ft/ 344.6 sq.ft) is set on a 1/3 of an acre plot in one of Central Harrow's most desirable roads. The generously proportioned accommodation includes a 15' reception hall, a 33' living room, a 20' dining room and a 22' x 19' kitchen/breakfast room. The master bedroom benefits from an en-suite bathroom and bedroom two leads onto a private balcony. There are four further double bedrooms and a second bathroom. Outside the front offers off street parking and a double length garage. The substantial rear garden is 91' x 81' with a central pathway, two main lawns and flower bed and shrub borders. The house allows a discerning purchaser the opportunity to update the accommodation to their exact requirements, making it ideal for the growing family. It is located on a quiet and desirable road within a short walk of local shopping facilities, 0.3 miles of Kenton Station (Bakerloo line & Overground) and 0.4 miles to Northwick Park Station (Metropolitan line). Harmony primary school and Harrow High school are also within a quarter of a mile. The property is offered with vacant possession.