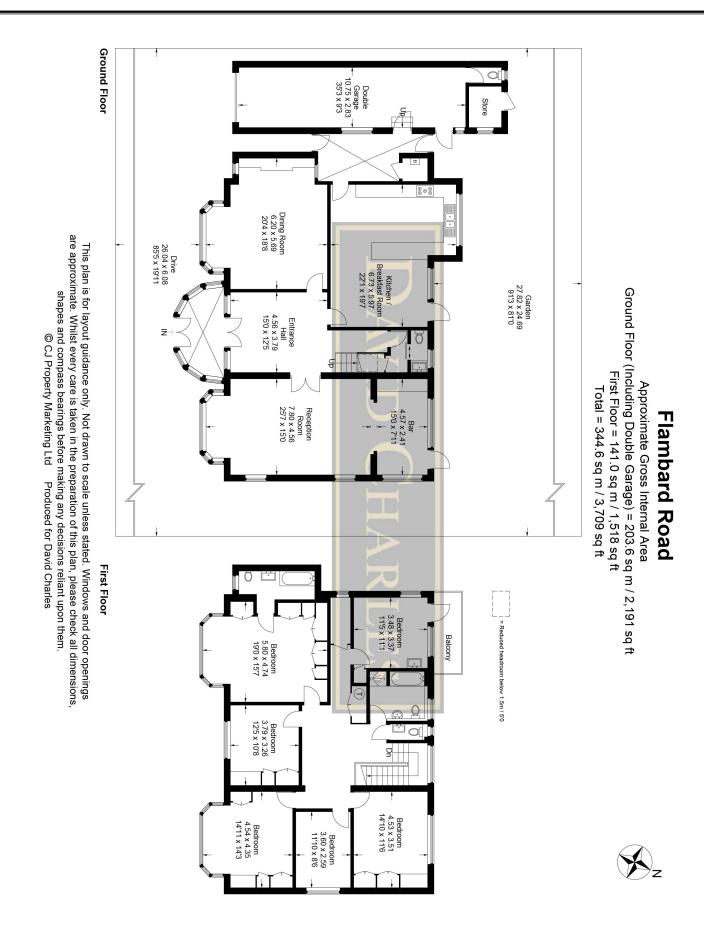

## FLAMBARD ROAD, HARROW, MIDDLESEX, HA1 2NB

PRICE....£1,499,000....FREEHOLD

This imposing double fronted detached house (3709 sq.ft/ 344.6 sq.ft) is set on a 1/3 of an acre plot in one of Central Harrow's most desirable roads. The generously proportioned accommodation includes a 15' reception hall, a 33' living room, a 20' dining room and a 22' x 19' kitchen/breakfast room. The master bedroom benefits from an en-suite bathroom and bedroom two leads onto a private balcony. There are four further double bedrooms and a second bathroom. Outside the front offers off street parking and a double length garage. The substantial rear garden is 91' x 81' with a central pathway, two main lawns and flower bed and shrub borders. The house allows a discerning purchaser the opportunity to update the accommodation to their exact requirements, making it ideal for the growing family. It is located on a quiet and desirable road within a short walk of local shopping facilities, 0.3 miles of Kenton Station (Bakerloo line & Overground) and 0.4 miles to Northwick Park Station (Metropolitan line). Harmony primary school and Harrow High school are also within a quarter of a mile. The property is offered with vacant possession.