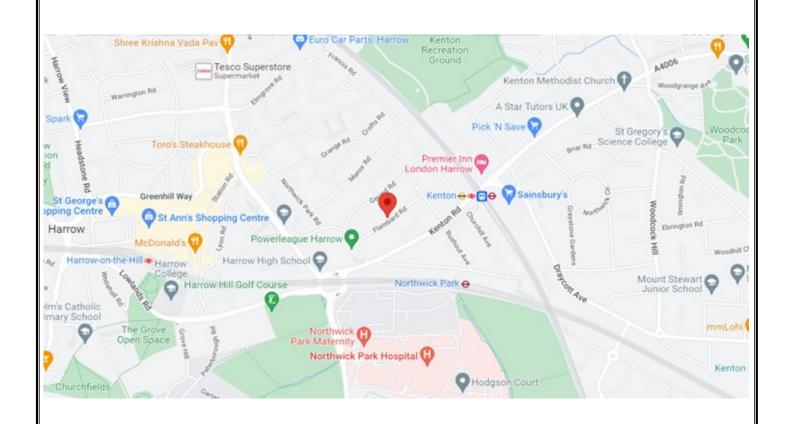

### **LOCAL SCHOOLS**

Elmgrove Primary School & Nursery - 0.55 miles Norbury School - 0.77 miles Harrow High School - 0.2 miles Whitmore High School - 1.38 miles Whitefriars School - 1.38 miles

#### **LOCAL TRANSPORT**

Kenton Station (Overground/Bakerloo Line) - 0.2 miles Northwick Park Station (Metropolitan Line) - 0.4 miles Harrow-on-the-Hill (Metropolitan Line) - 0.8 miles