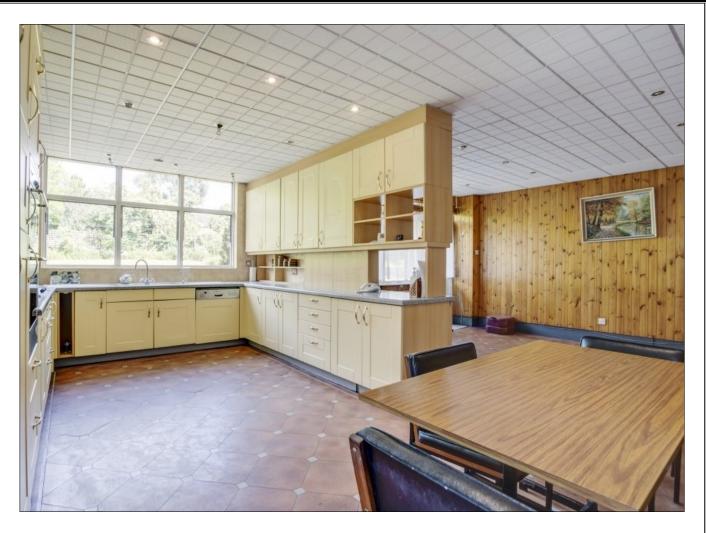

## FLAMBARD ROAD, HARROW, MIDDLESEX, HA1 2NB

PRICE....£1,499,000....FREEHOLD

This imposing double fronted detached house (3709 sq.ft/ 344.6 sq.ft) is set on a 1/3 of an acre plot in one of Central Harrow's most desirable roads. The generously proportioned accommodation includes a 15' reception hall, a 33' living room, a 20' dining room and a 22' x 19' kitchen/breakfast room. The master bedroom benefits from an en-suite bathroom and bedroom two leads onto a private balcony. There are four further double bedrooms and a second bathroom. Outside the front offers off street parking and a double length garage. The substantial rear garden is 91' x 81' with a central pathway, two main lawns and flower bed and shrub borders. The house allows a discerning purchaser the opportunity to update the accommodation to their exact requirements, making it ideal for the growing family. It is located on a quiet and desirable road within a short walk of local shopping facilities, 0.3 miles of Kenton Station (Bakerloo line & Overground) and 0.4 miles to Northwick Park Station (Metropolitan line). Harmony primary school and Harrow High school are also within a quarter of a mile. The property is offered with vacant possession.