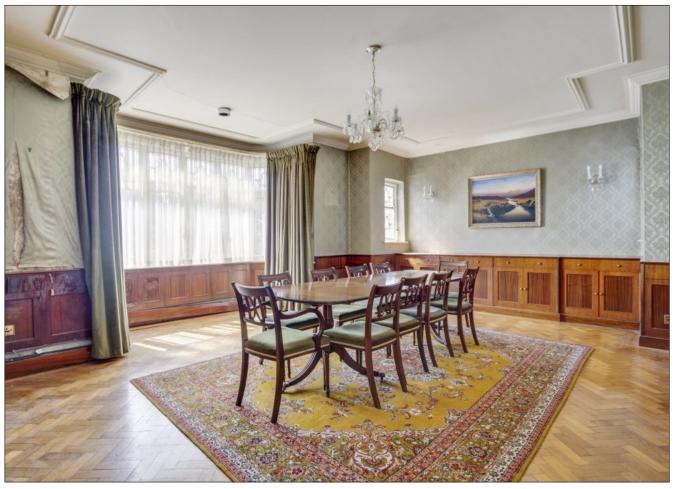

## FLAMBARD ROAD, HARROW, MIDDLESEX, HA1 2NB

PRICE....£1,499,000....FREEHOLD

This imposing double fronted detached house (3709 sq.ft/ 344.6 sq.ft) is set on a 1/3 of an acre plot in one of Central Harrow's most desirable roads. The generously proportioned accommodation includes a 15' reception hall, a 33' living room, a 20' dining room and a 22' x 19' kitchen/breakfast room. The master bedroom benefits from an en-suite bathroom and bedroom two leads onto a private balcony. There are four further double bedrooms and a second bathroom. Outside the front offers off street parking and a double length garage. The substantial rear garden is 91' x 81' with a central pathway, two main lawns and flower bed and shrub borders. The house allows a discerning purchaser the opportunity to update the accommodation to their exact requirements, making it ideal for the growing family. It is located on a quiet and desirable road within a short walk of local shopping facilities, 0.3 miles of Kenton Station (Bakerloo line & Overground) and 0.4 miles to Northwick Park Station (Metropolitan line). Harmony primary school and Harrow High school are also within a quarter of a mile. The property is offered with vacant possession.