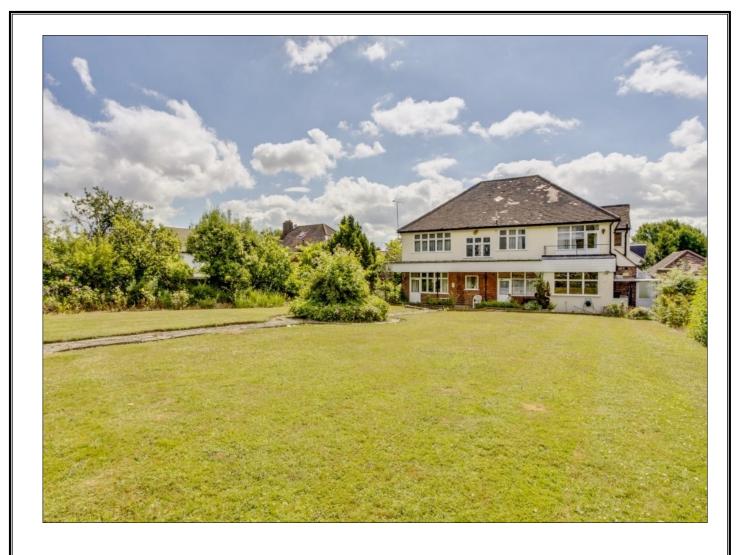

## FLAMBARD ROAD, HARROW, MIDDLESEX, HA1 2NB

PRICE....£1,499,000....FREEHOLD

This imposing double fronted detached house (3709 sq.ft/ 344.6 sq.ft) is set on a 1/3 of an acre plot in one of Central Harrow's most desirable roads. The generously proportioned accommodation includes a 15' reception hall, a 33' living room, a 20' dining room and a 22' x 19' kitchen/breakfast room. The master bedroom benefits from an en-suite bathroom and bedroom two leads onto a private balcony. There are four further double bedrooms and a second bathroom. Outside the front offers off street parking and a double length garage. The substantial rear garden is 91' x 81' with a central pathway, two main lawns and flower bed and shrub borders. The house allows a discerning purchaser the opportunity to update the accommodation to their exact requirements, making it ideal for the growing family. It is located on a quiet and desirable road within a short walk of local shopping facilities, 0.3 miles of Kenton Station (Bakerloo line & Overground) and 0.4 miles to Northwick Park Station (Metropolitan line). Harmony primary school and Harrow High school are also within a quarter of a mile. The property is offered with vacant possession.