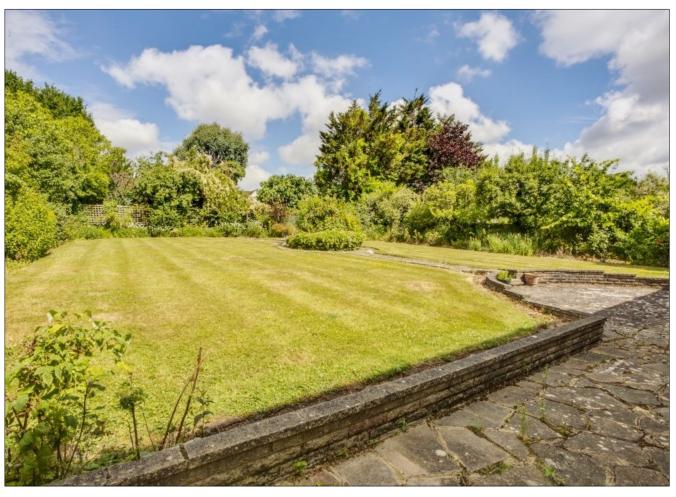

## FLAMBARD ROAD, HARROW, MIDDLESEX, HA1 2NB

PRICE....£1,499,000....FREEHOLD

This imposing double fronted detached house (3709 sq.ft/ 344.6 sq.ft) is set on a 1/3 of an acre plot in one of Central Harrow's most desirable roads. The generously proportioned accommodation includes a 15' reception hall, a 33' living room, a 20' dining room and a 22' x 19' kitchen/breakfast room. The master bedroom benefits from an en-suite bathroom and bedroom two leads onto a private balcony. There are four further double bedrooms and a second bathroom. Outside the front offers off street parking and a double length garage. The substantial rear garden is 91' x 81' with a central pathway, two main lawns and flower bed and shrub borders. The house allows a discerning purchaser the opportunity to update the accommodation to their exact requirements, making it ideal for the growing family. It is located on a quiet and desirable road within a short walk of local shopping facilities, 0.3 miles of Kenton Station (Bakerloo line & Overground) and 0.4 miles to Northwick Park Station (Metropolitan line). Harmony primary school and Harrow High school are also within a quarter of a mile. The property is offered with vacant possession.