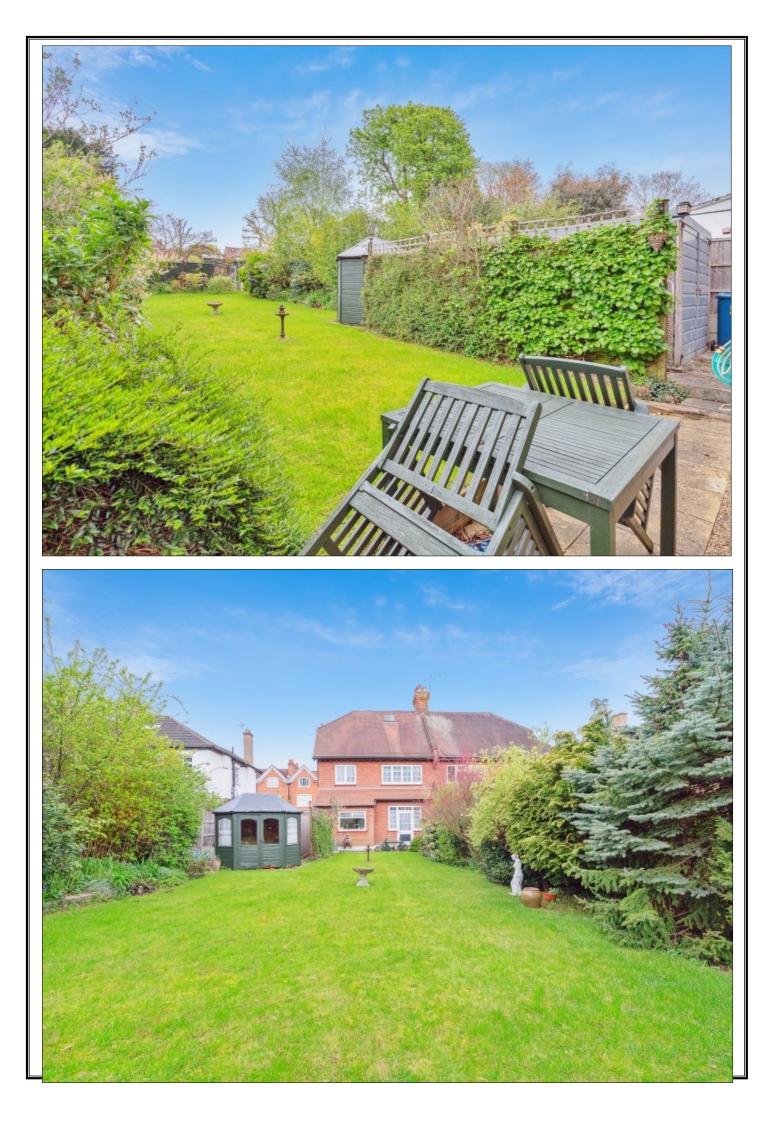

# **CECIL PARK, PINNER, MIDDLESEX, HA5 5HL**

PRICE....£925,000....FREEHOLD

First time on the market since 1963 is this Circa 1913 built four bedroom semi detached family house (1,514 sq.ft/140.7 sq.m), which is ideally located within minutes' walk of the village centre with its vast array of shops, restaurants, coffee houses, Marks and Spencer Food Hall, Sainsbury Supermarket, Pinner Metropolitan Line Tube Station and within the school catchment area of West Lodge Primary School, St Johns Fisher Catholic Primary School, Reddiford School, and Nower Hill High School (all Ofsted Outstanding). The accommodation on the ground floor comprises of a 17'9ft entrance hall with a feature fireplace and an original tiled floor, 14'5ft front reception room with feature fireplace, 14'6ft dining room with feature fireplace surround and French doors to garden, 11'3ft morning room leading to a 12ft fitted kitchen. On the first floor there is a 14'5ft master bedroom, 12'10ft bedroom two, two further bedrooms and bathroom with a separate WC. Outside there is an own drive with off street parking for one car, gated carport with an additional parking area for two cars, a 15'7ft detached garage and 80ft rear garden which is mainly laid to lawn with mature shrub and flower borders, summer house and patio. The property benefits from being future proof for a growing family with the potential to extend (Subject to Planning Permission) and a wealth of original features.