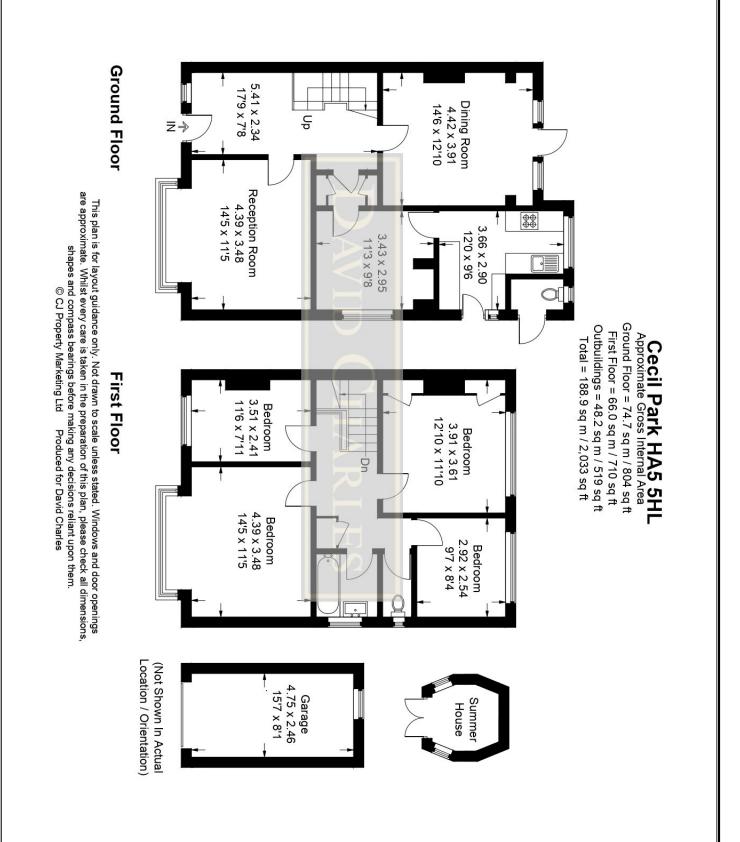

# **CECIL PARK, PINNER, MIDDLESEX, HA5 5HL**

PRICE....£925,000....FREEHOLD

First time on the market since 1963 is this Circa 1913 built four bedroom semi detached family house (1,514 sq.ft/140.7 sq.m), which is ideally located within minutes' walk of the village centre with its vast array of shops, restaurants, coffee houses, Marks and Spencer Food Hall, Sainsbury Supermarket, Pinner Metropolitan Line Tube Station and within the school catchment area of West Lodge Primary School, St Johns Fisher Catholic Primary School, Reddiford School, and Nower Hill High School (all Ofsted Outstanding). The accommodation on the ground floor comprises of a 17'9ft entrance hall with a feature fireplace and an original tiled floor, 14'5ft front reception room with feature fireplace, 14'6ft dining room with feature fireplace surround and French doors to garden, 11'3ft morning room leading to a 12ft fitted kitchen. On the first floor there is a 14'5ft master bedroom, 12'10ft bedroom two, two further bedrooms and bathroom with a separate WC. Outside there is an own drive with off street parking for one car, gated carport with an additional parking area for two cars, a 15'7ft detached garage and 80ft rear garden which is mainly laid to lawn with mature shrub and flower borders, summer house and patio. The property benefits from being future proof for a growing family with the potential to extend (Subject to Planning Permission) and a wealth of original features.