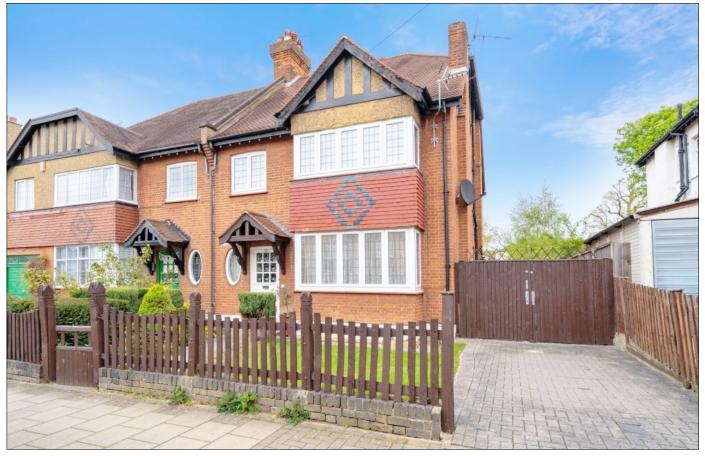

# **CECIL PARK, PINNER, MIDDLESEX, HA5 5HL**

PRICE....£925,000....FREEHOLD

First time on the market since 1963 is this Circa 1913 built four bedroom semi detached family house (1,514 sq.ft/140.7 sq.m), which is ideally located within minutes' walk of the village centre with its vast array of shops, restaurants, coffee houses, Marks and Spencer Food Hall, Sainsbury Supermarket, Pinner Metropolitan Line Tube Station and within the school catchment area of West Lodge Primary School, St Johns Fisher Catholic Primary School, Reddiford School, and Nower Hill High School (all Ofsted Outstanding). The accommodation on the ground floor comprises of a 17'9ft entrance hall with a feature fireplace and an original tiled floor, 14'5ft front reception room with feature fireplace, 14'6ft dining room with feature fireplace surround and French doors to garden, 11'3ft morning room leading to a 12ft fitted kitchen. On the first floor there is a 14'5ft master bedroom, 12'10ft bedroom two, two further bedrooms and bathroom with a separate WC. Outside there is an own drive with off street parking for one car, gated carport with an additional parking area for two cars, a 15'7ft detached garage and 80ft rear garden which is mainly laid to lawn with mature shrub and flower borders, summer house and patio. The property benefits from being future proof for a growing family with the potential to extend (Subject to Planning Permission) and a wealth of original features.