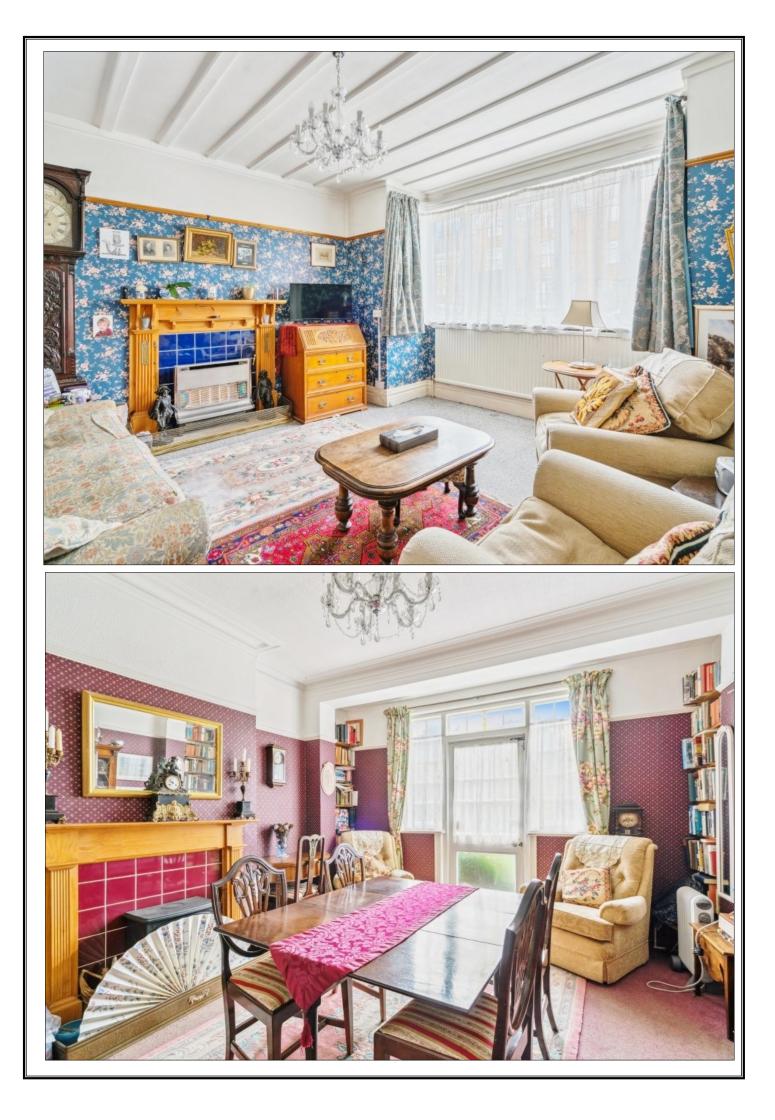

# **CECIL PARK, PINNER, MIDDLESEX, HA5 5HL**

PRICE....£925,000....FREEHOLD

First time on the market since 1963 is this Circa 1913 built four bedroom semi detached family house (1,514 sq.ft/140.7 sq.m), which is ideally located within minutes' walk of the village centre with its vast array of shops, restaurants, coffee houses, Marks and Spencer Food Hall, Sainsbury Supermarket, Pinner Metropolitan Line Tube Station and within the school catchment area of West Lodge Primary School, St Johns Fisher Catholic Primary School, Reddiford School, and Nower Hill High School (all Ofsted Outstanding). The accommodation on the ground floor comprises of a 17'9ft entrance hall with a feature fireplace and an original tiled floor, 14'5ft front reception room with feature fireplace, 14'6ft dining room with feature fireplace surround and French doors to garden, 11'3ft morning room leading to a 12ft fitted kitchen. On the first floor there is a 14'5ft master bedroom, 12'10ft bedroom two, two further bedrooms and bathroom with a separate WC. Outside there is an own drive with off street parking for one car, gated carport with an additional parking area for two cars, a 15'7ft detached garage and 80ft rear garden which is mainly laid to lawn with mature shrub and flower borders, summer house and patio. The property benefits from being future proof for a growing family with the potential to extend (Subject to Planning Permission) and a wealth of original features.