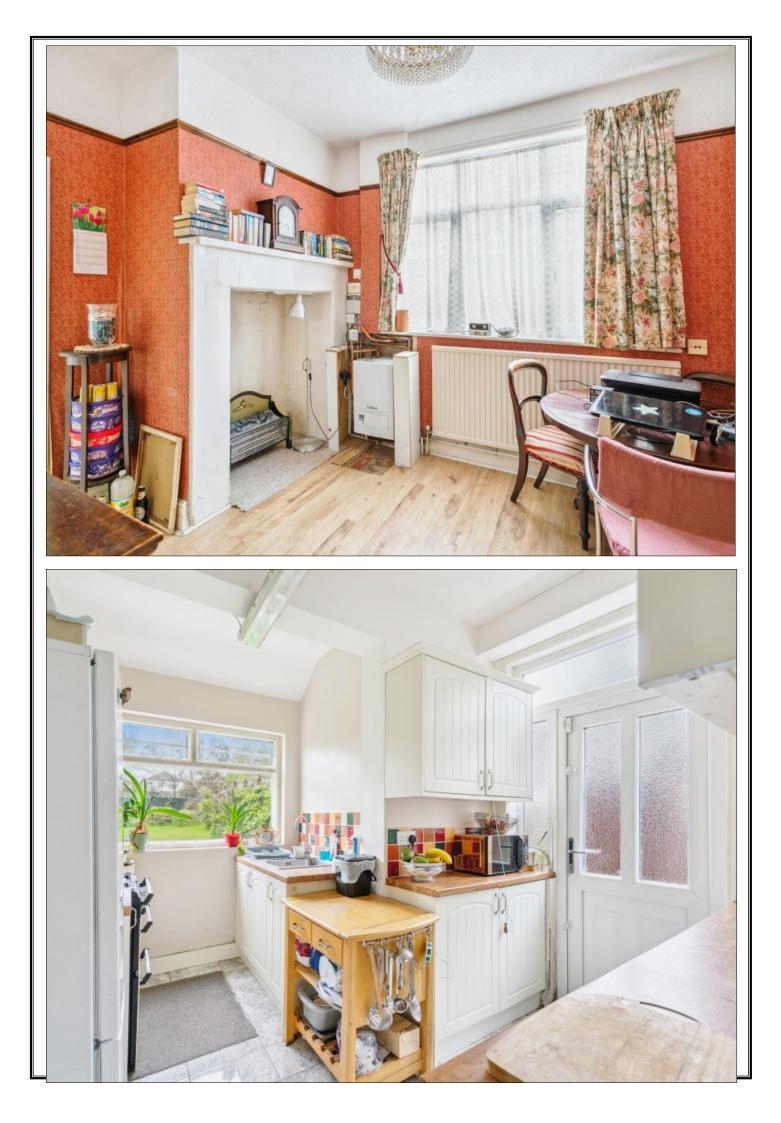

# **CECIL PARK, PINNER, MIDDLESEX, HA5 5HL**

PRICE....£925,000....FREEHOLD

First time on the market since 1963 is this Circa 1913 built four bedroom semi detached family house (1,514 sq.ft/140.7 sq.m), which is ideally located within minutes' walk of the village centre with its vast array of shops, restaurants, coffee houses, Marks and Spencer Food Hall, Sainsbury Supermarket, Pinner Metropolitan Line Tube Station and within the school catchment area of West Lodge Primary School, St Johns Fisher Catholic Primary School, Reddiford School, and Nower Hill High School (all Ofsted Outstanding). The accommodation on the ground floor comprises of a 17'9ft entrance hall with a feature fireplace and an original tiled floor, 14'5ft front reception room with feature fireplace, 14'6ft dining room with feature fireplace surround and French doors to garden, 11'3ft morning room leading to a 12ft fitted kitchen. On the first floor there is a 14'5ft master bedroom, 12'10ft bedroom two, two further bedrooms and bathroom with a separate WC. Outside there is an own drive with off street parking for one car, gated carport with an additional parking area for two cars, a 15'7ft detached garage and 80ft rear garden which is mainly laid to lawn with mature shrub and flower borders, summer house and patio. The property benefits from being future proof for a growing family with the potential to extend (Subject to Planning Permission) and a wealth of original features.