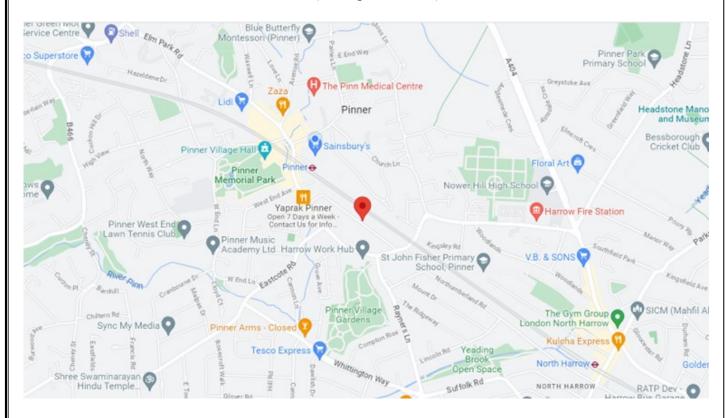

her bedrooms and bathroom with a separate WC. Outside there is an own drive with off street parking for one car, gated carport with an additional parking area for two cars, a 15'7ft detached garage and 80ft rear garden which is mainly laid to lawn with mature shrub and flower borders, summer house and patio. The property benefits from being future proof for a growing family with the potential to extend (Subject to Planning Permission) and a wealth of original features.

8866 0









## COUNCIL TAX

London Borough of Harrow - Band F - £3,124.04

#### LOCAL SCHOOLS

St John Fisher RC Primary School - 0.37 miles West Lodge Primary School - 0.45 miles Reddiford School - 0.3 miles Nower Hill Secondary School - 0.54 miles

#### LOCAL TRANSPORT

Pinner Station (Metropolitan Line) - 0.4 miles







## For appointments to view please call David Charles 020 8866 0222

All measurements are taken manually and whilst every care is taken with their accuracy they must be considered approximate and should not be relied upon when purchasing carpets or furniture. No responsibility is taken for any error, omission or misunderstanding in these particulars which do not constitute an offer or contract. Services and appliances have not been tested and therefore no warranty is offered on their operational condition.