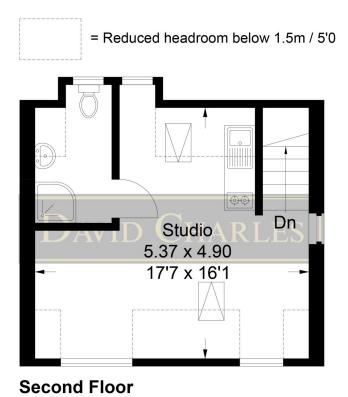

#### **High Street**

Approximate Gross Internal Area = 27.0 sq m / 291 sq ft

# This plan is for layout guidance only. Not drawn to scale unless stated. Windows and door openings re approximate. Whilst every care is taken in the preparation of this plan, please check all dimensions

are approximate. Whilst every care is taken in the preparation of this plan, please check all dimensions, shapes and compass bearings before making any decisions reliant upon them.

© CJ Property Marketing Ltd Produced for David Charles