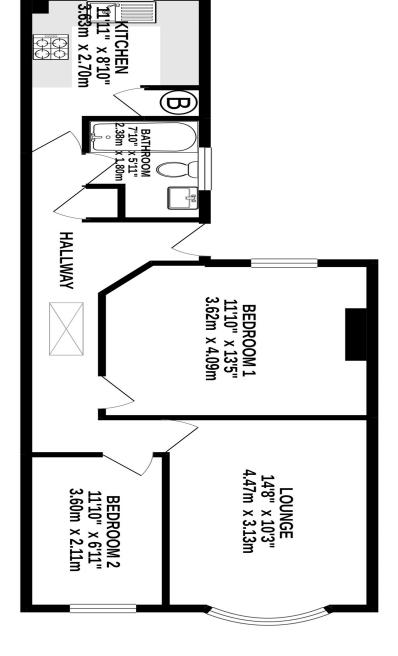

# FIRST FLOOR 637 sq.ft. (59.2 sq.m.) approx.

## TOTAL FLOOR AREA: 637 sq.ft. (59.2 sq.m.) approx.

Whilst every attempt has been made to ensure the accuracy of the floorplan contained here, measurements of doors, windows, rooms and any other lients are approximate and no responsibility is taken for any error, omission or mis-statement. This plan is for illustrative purposes only and should be used as such by any prospective purchaser. The services, systems and appliances shown have not been tested and no guarantee as to their operability or efficiency can be given.