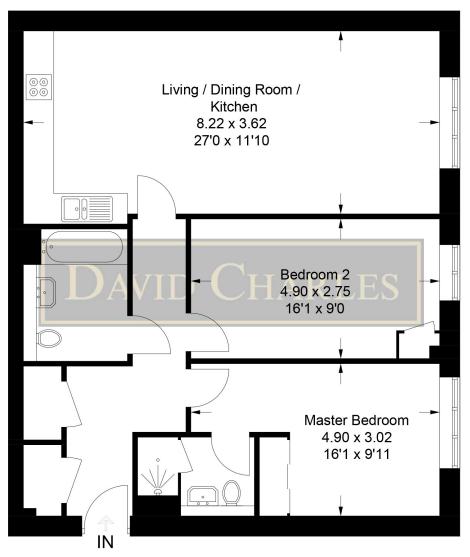

## **Woodchester Court**

Approximate Gross Internal Area = 78.8 sq m / 848 sq ft

This plan is for layout guidance only. Not drawn to scale unless stated. Windows and door openings are approximate. Whilst every care is taken in the preparation of this plan, please check all dimensions, shapes and compass bearings before making any decisions reliant upon them.

© CJ Property Marketing Ltd Produced for David Charles