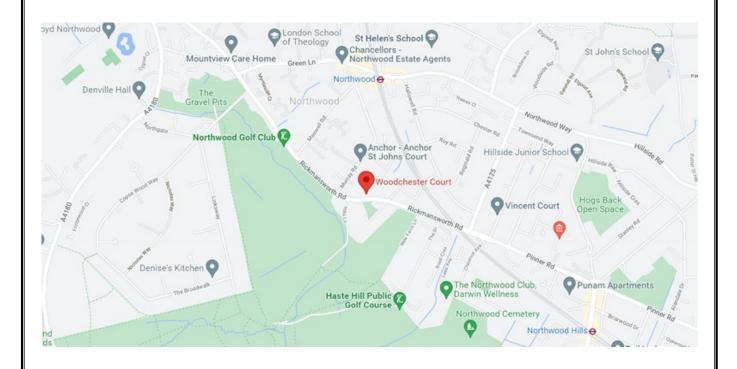

#### WOODCHESTER COURT, RICKMANSWORTH ROAD, NORTHWOOD, HA6 2HE

PRICE....£2,350....PCM

This prestigious development constructed in 2019 is conveniently positioned less than half a mile from Northwood underground station (Baker Street in 30 minutes), Waitrose supermarket and a good selection of shops and restaurants. David Lloyd Health and fitness club, Holland & Holland shooting grounds, Northwood golf club and Ruislip Woods National Nature Reserve are all nearby. The area is also renowned for its schools including St Helen's and Merchant Taylors'. Woodchester Court is accessed via remotely controlled pedestrian and vehicle gates leading to landscaped gardens to the front and rear and undercroft allocated parking. A video entry phone system leads to the communal hallway with stairs and a lift offering access to the second floor. The accommodation (848 sq ft/78.8 sq m) includes a spacious entrance hall with two storage cupboards, 27' living/dining and kitchen area with sleek handle less drawers and cupboards, stone worktops and a comprehensive selection of Siemens appliances. The master bedroom has a luxurious en-suite shower room, there is a second double bedroom and a family bathroom. Available now, unfurnished.

## **LOCAL TRANSPORT**

Northwood Station (Metropolitan Line) - 0.4 miles