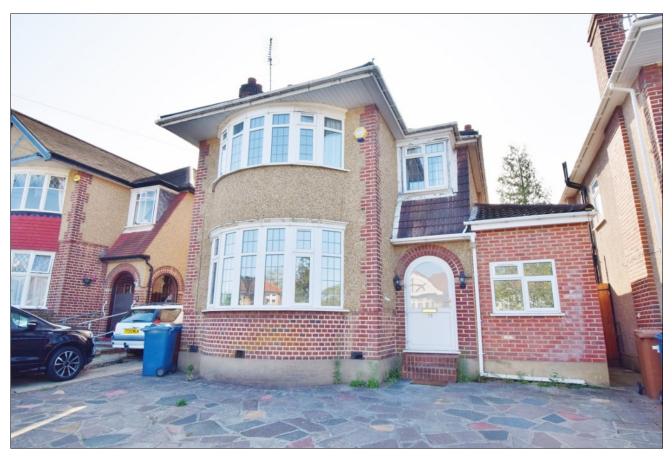

## SUFFOLK ROAD, NORTH HARROW, MIDDLESEX HA2 7QF

**PRICE....£3,000 PCM** 

A spacious & newly decorated three/four bedroom detached family house (141.8 sq.m/1,527 sq.ft) is located with walking distance to both North Harrow Metropolitan Tube Station and Rayners Lane Metropolitan/Piccadilly Line Tube Station, as well as being within the school catchment areas of Longfield Primary School, Cannon Lane Primary School, Nower High School & Pinner High School. The accommodation on the ground floor comprises of an entrance porch leading to own front door, 'L' shaped entrance hall, 14'6ft front reception room, 13'4ft dining room, 17'11ft rear reception room, 20'4ft fitted kitchen with appliances, 11'11 study and a newly fitted shower room. On the first floor there is a 14'5ft master bedroom, 13'11ft bedroom two, 15ft bedroom three and a modern family bathroom. Outside there is off street parking for two to three cars and rear garden mainly laid to lawn with a patio and outhouse.