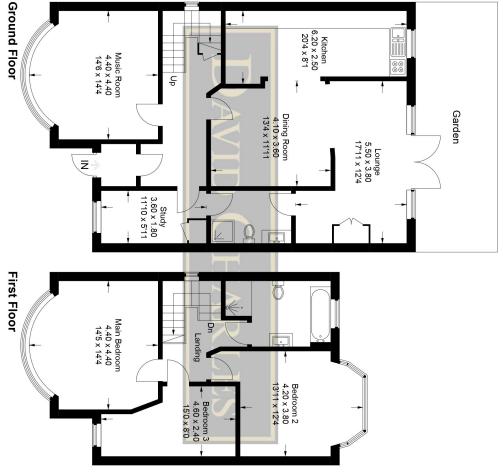

# Suffolk Road

Approximate Gross Internal Area Ground Floor = 87.8 sq m / 945 sq ft First Floor = 54.0 sq m / 581 sq ft Total = 141.8 sq m / 1,527 sq ft

This plan is for layout guidance only. Not drawn to scale unless stated. Windows and door openings are approximate. Whilst every care is taken in the preparation of this plan, please check all dimensions, shapes and compass bearings before making any decisions reliant upon them.