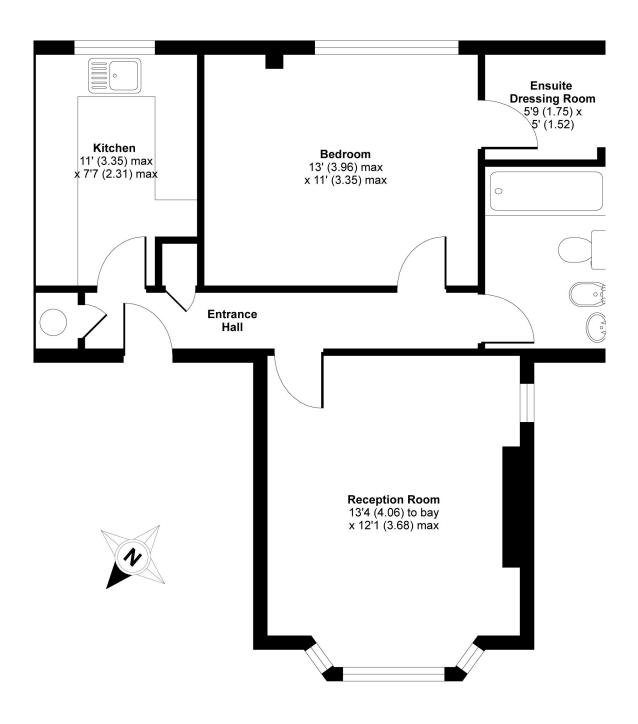

# Firthwood Avenue, Northwood, HA6 3LY

APPROX. GROSS INTERNAL FLOOR AREA 554 SQFT / 51.4 SQM

Whilst every attempt has been made to ensure the accuracy of the floor plans contained here, measurements of doors, windows and rooms are approximate and no responsibility is taken for any error, omission or mis-statement. These plans are for representation purposes only as defined by RICS Code of Measuring Practice and should be used as such by any prospective purchaser. The services, systems and appliances listed in this specification have not been tested by David Charles Estate Agents and no guarantee as to their operating ability or their efficiency can be given.