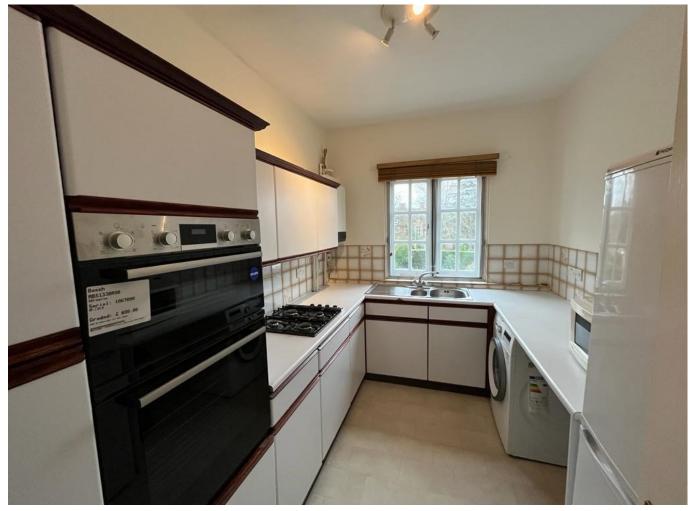

## £1,395 PCM PART FURNISHED

This bright and spacious one double bedroom first floor apartment (554 sq ft) is located in a beautiful mock Tudor mansion house in one of Northwood's premier roads. The accommodation comprises of a spacious living/dining room, a fitted kitchen and a large double bedroom with a walk-in wardrobe. There is a luxurious fitted bathroom with a large walk-in shower, sensor lighting and fully tiled walls. The property is located within half a mile of the town centre, offering a selection of restaurants, shopping facilities (including Waitrose) and Northwood Metropolitan Line Tube Station. The 60ft frontage has a gravelled drive with private residents and visitors parking and is surrounded by mature trees and high hedgerow borders. Part Furnished. Available from the 8th January (Subject to References).