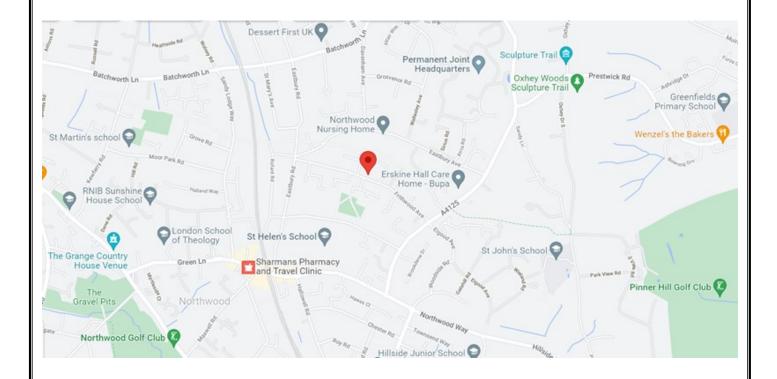

#### **LOCAL SCHOOLS**

Frithwood Primary School - 0.1 miles

#### **LOCAL TRANSPORT**

Northwood Underground Station - 0.4 miles