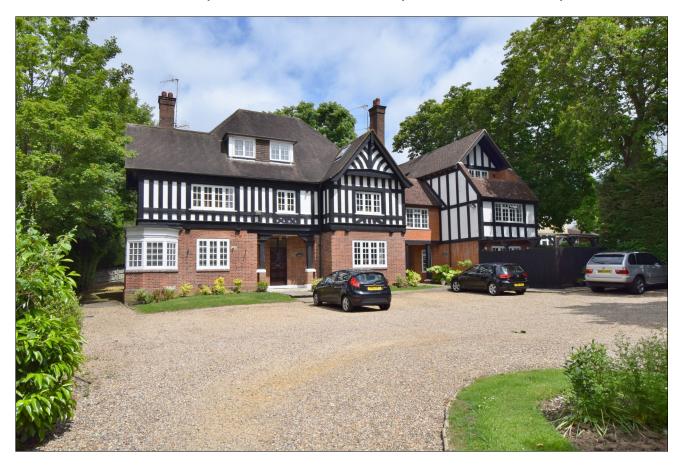

#### UPLANDS COURT, FRITHWOOD AVE, NORTHWOOD, HA6 3LY

## £1,395 PCM PART FURNISHED

This bright and spacious one double bedroom first floor apartment (554 sq ft) is located in a beautiful mock Tudor mansion house in one of Northwood's premier roads. The accommodation comprises of a spacious living/dining room, a fitted kitchen and a large double bedroom with a walk-in wardrobe. There is a luxurious fitted bathroom with a large walk-in shower, sensor lighting and fully tiled walls. The property is located within half a mile of the town centre, offering a selection of restaurants, shopping facilities (including Waitrose) and Northwood Metropolitan Line Tube Station. The 60ft frontage has a gravelled drive with private residents and visitors parking and is surrounded by mature trees and high hedgerow borders. Part Furnished. Available from the 8th January (Subject to References).