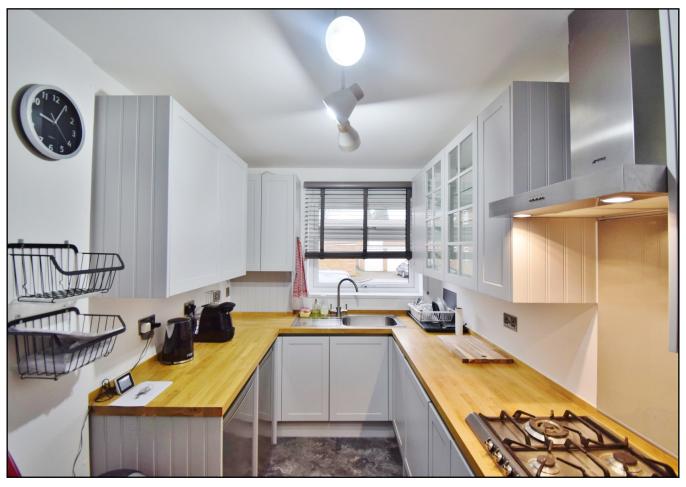

## CHISWICK COURT, MOSS LANE, PINNER, MIDDLESEX, HA5 3AP

PRICE....£1,750 PCM UNFURNISHED

This two double bedroom ground floor flat is located on Moss Lane, arguably the most desirable residential road in Pinner Village. It has recently been updated to a high standard to include a new kitchen, bathroom, engineered wood floor, double glazing and a new gas boiler. The accommodation (652 sq. ft/60.6 sq. m) comprises of a 13'10ft square living room with attractive views over the communal gardens. The Magnet kitchen has soft close handle-less units with integrated Smeg & Bosch Appliances together with a wine cooler and Amtico flooring and modern contemporary bathroom suite. Outside there a brick storage shed and residents/visitor parking. The property is located within half a mile of Pinner Centre with it array of shops, restaurants, coffee houses, Marks & Spencer Food Hall, Sainsbury Supermarket and the Metropolitan Line Tube Station.

Kitchen 3.71 x 2.59 12'2 x 8'6

Reception Room 4.22 x 4.22 13'10 x 13'10

**99** 