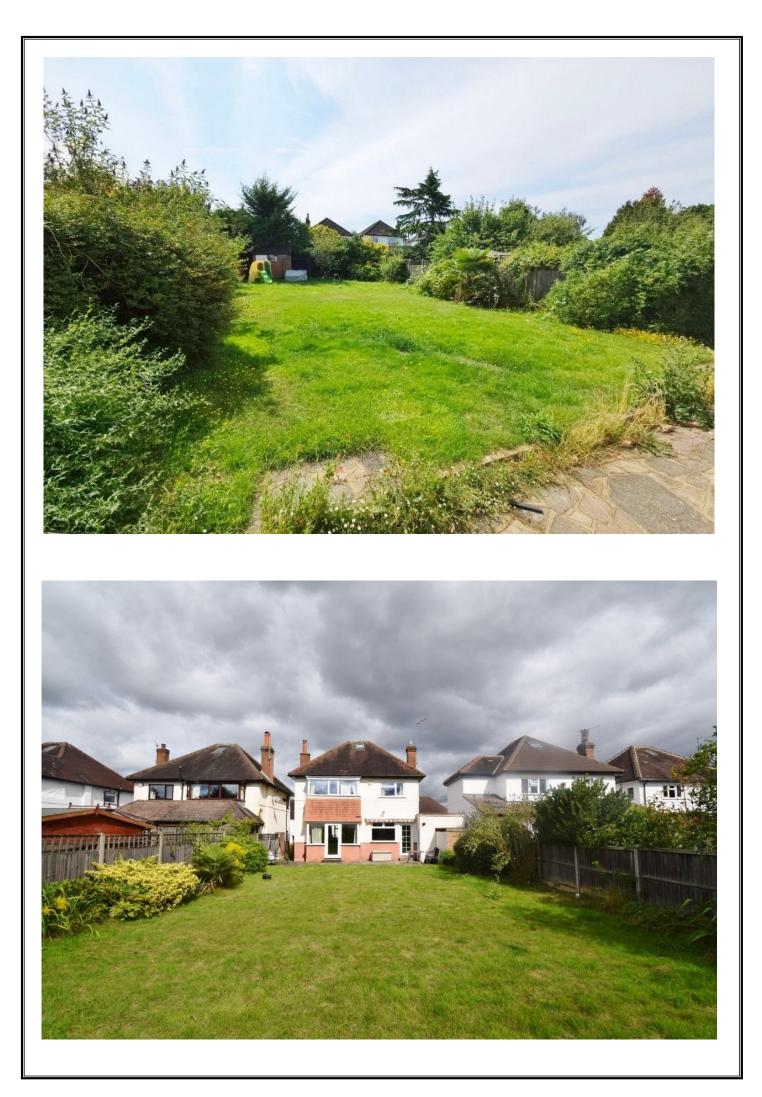

## WINCHESTER DRIVE, PINNER, MIDDLESEX, HA5 1DB

**PRICE....£1,105,000....FREEHOLD** 

This four bedroom detached family home (1330 sqft) is located on the ever popular Buckley Estate within 0.4 of a mile of the well renowned West Lodge School and 0.8 of a mile of Pinner Village centre offering a selection of shopping and transport facilities including the Metropolitan Line train station (Baker Street 25 minutes). The accommodation includes a 14ft square reception room with double doors to the adjoining dining room, a 20ft 'eat in' kitchen and a guest cloakroom. To the first floor there are three double bedrooms, a 9ft bedroom four and family bathroom. Outside the front offers off street parking for two cars leading to a single garage and the 80ft rear garden has a large patio, main lawn and the benefit of a southerly aspect. There is also good potential to extend the property subject to the usual planning consents.