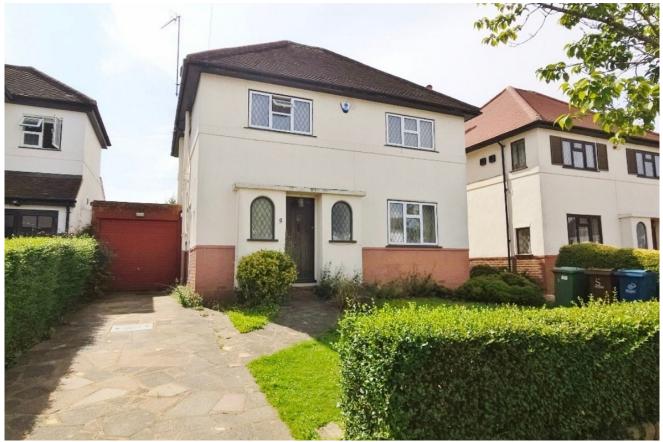

## WINCHESTER DRIVE, PINNER, MIDDLESEX, HA5 1DB

**PRICE....£1,105,000....FREEHOLD** 

This four bedroom detached family home (1330 sqft) is located on the ever popular Buckley Estate within 0.4 of a mile of the well renowned West Lodge School and 0.8 of a mile of Pinner Village centre offering a selection of shopping and transport facilities including the Metropolitan Line train station (Baker Street 25 minutes). The accommodation includes a 14ft square reception room with double doors to the adjoining dining room, a 20ft 'eat in' kitchen and a guest cloakroom. To the first floor there are three double bedrooms, a 9ft bedroom four and family bathroom. Outside the front offers off street parking for two cars leading to a single garage and the 80ft rear garden has a large patio, main lawn and the benefit of a southerly aspect. There is also good potential to extend the property subject to the usual planning consents.