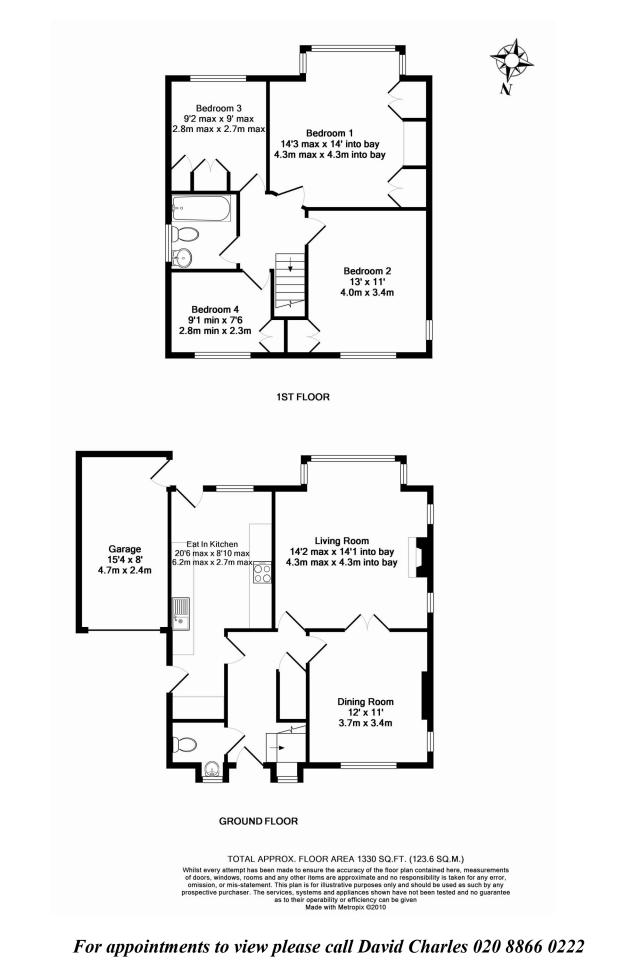

## WINCHESTER DRIVE, PINNER, MIDDLESEX, HA5 1DB

**PRICE....£1,105,000....FREEHOLD** 

This four bedroom detached family home (1330 sqft) is located on the ever popular Buckley Estate within 0.4 of a mile of the well renowned West Lodge School and 0.8 of a mile of Pinner Village centre offering a selection of shopping and transport facilities including the Metropolitan Line train station (Baker Street 25 minutes). The accommodation includes a 14ft square reception room with double doors to the adjoining dining room, a 20ft 'eat in' kitchen and a guest cloakroom. To the first floor there are three double bedrooms, a 9ft bedroom four and family bathroom. Outside the front offers off street parking for two cars leading to a single garage and the 80ft rear garden has a large patio, main lawn and the benefit of a southerly aspect. There is also good potential to extend the property subject to the usual planning consents.