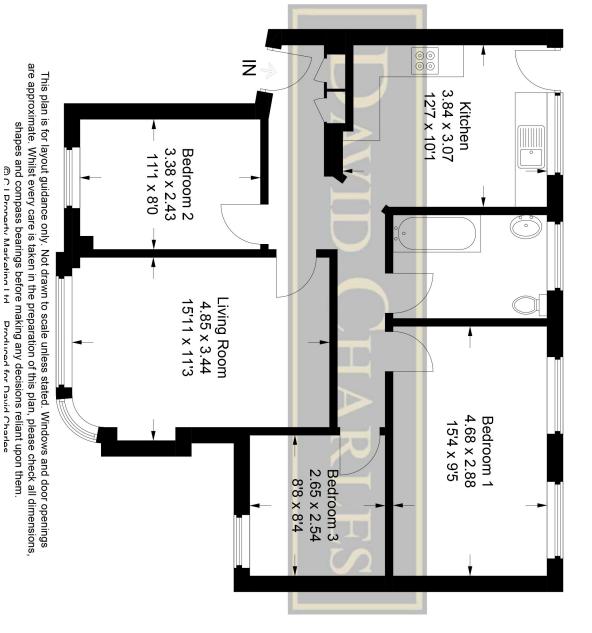

## CAPEL GARDENS, PINNER, MIDDLESEX, HA5 5RG

PRICE....£380,000....SHARE OF FREEHOLD

This well presented ground floor three bedroom apartment (74.8 sq.m/805 sq.ft) is set within this impressive art deco development set back off Pinner Road which is ideally situated within walking distance to Nower Hill High School, St John Fisher Primary School and Pinner Park Primary School (All Ofsted Outstanding), as well as being situated 0.8 miles from Pinner Metropolitan Line Station and 0.7 miles from North Harrow Metropolitan Line Station. The accommodation comprises of three bedrooms, 15'11ft living room, 12'7ft fitted kitchen and family bathroom. The property also benefits from a share of freehold, a garage in block, residents parking and long lease.

Ground Rent £5.00 per annum

Approximate Gross Internal Area = 74.8 sq m / 805 sq ft