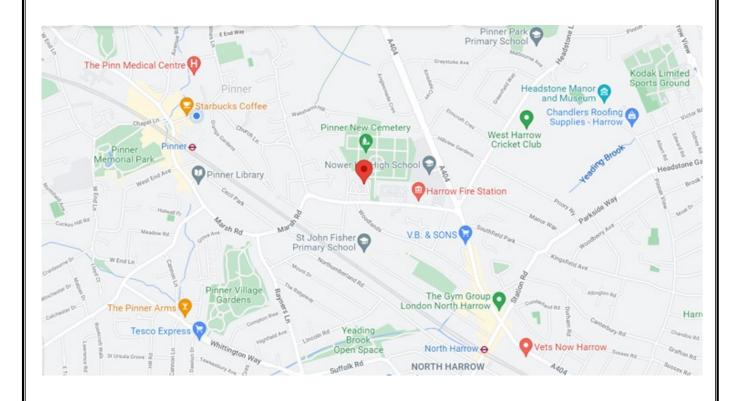

### **LOCAL SCHOOLS**

St. John Fisher Catholic Primary School - 0.19 miles Pinner Park Primary School - 0.64 miles Nower Hill High School - 0.23 miles Pinner High School - 1.13 miles

### **LOCAL TRANSPORT**

North Harrow Station (Metropolitan Line) - 0.7 Miles Pinner Station (Metropolitan Line) - 0.8 miles