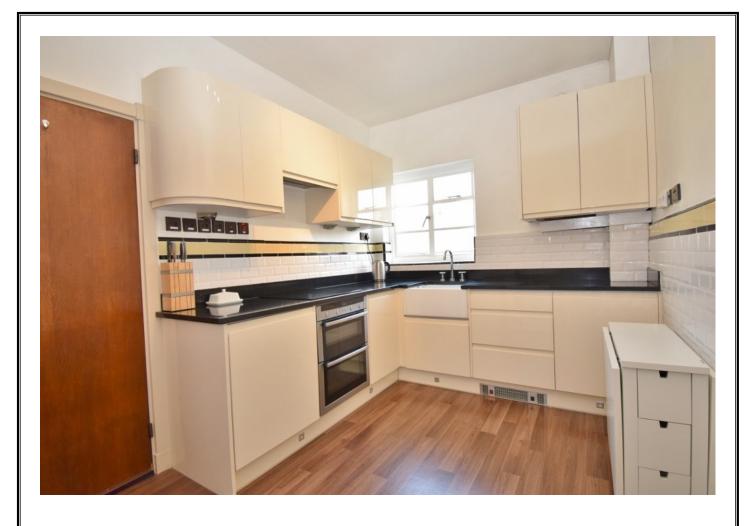

## PINNER COURT, PINNER, MIDDLESEX, HA5 5RJ

PRICE....£389,950....SHARE OF FREEHOLD

This bright and well presented two bedroom first floor apartment (65.4 sq.m/704 sq.ft) is set in this iconic and impressive Grade II listed Art Deco development with a westerly aspect and attractive views over the central water feature and communal gardens. It is ideally located within easy reach of Pinner & North Harrow town centres', offering a wide range of shopping facilities, restaurants and the Metropolitan line train links. Pinner Park Primary and Nower Hill secondary schools (Ofsted Outstanding) are within approximately half a mile. The accommodation comprises of communal entrance access via video entry phone system and stairs to first floor, private 'L' shaped entrance hall, 16'4ft lounge/dining room, two bedrooms, modern fitted kitchen with deep pantry cupboard and fitted bathroom. Outside there are attractive communal gardens with kitchen garden and secure gated residence parking. The property benefits from a share of freehold and long lease of 950 years unexpired.