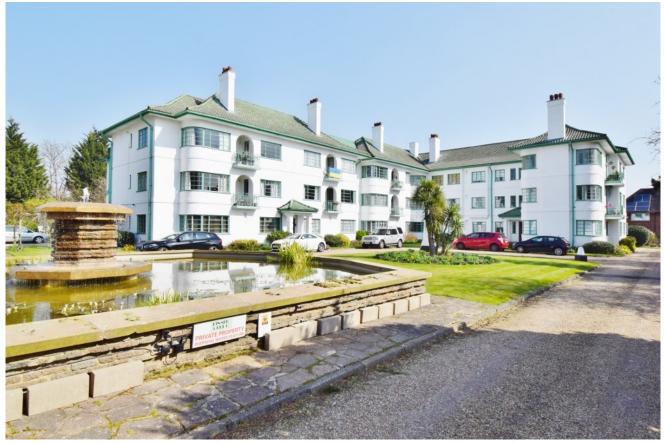

## PINNER COURT, PINNER, MIDDLESEX, HA5 5RJ

PRICE....£389,950....SHARE OF FREEHOLD

This bright and well presented two bedroom first floor apartment (65.4 sq.m/704 sq.ft) is set in this iconic and impressive Grade II listed Art Deco development with a westerly aspect and attractive views over the central water feature and communal gardens. It is ideally located within easy reach of Pinner & North Harrow town centres', offering a wide range of shopping facilities, restaurants and the Metropolitan line train links. Pinner Park Primary and Nower Hill secondary schools (Ofsted Outstanding) are within approximately half a mile. The accommodation comprises of communal entrance access via video entry phone system and stairs to first floor, private 'L' shaped entrance hall, 16'4ft lounge/dining room, two bedrooms, modern fitted kitchen with deep pantry cupboard and fitted bathroom. Outside there are attractive communal gardens with kitchen garden and secure gated residence parking. The property benefits from a share of freehold and long lease of 950 years unexpired.