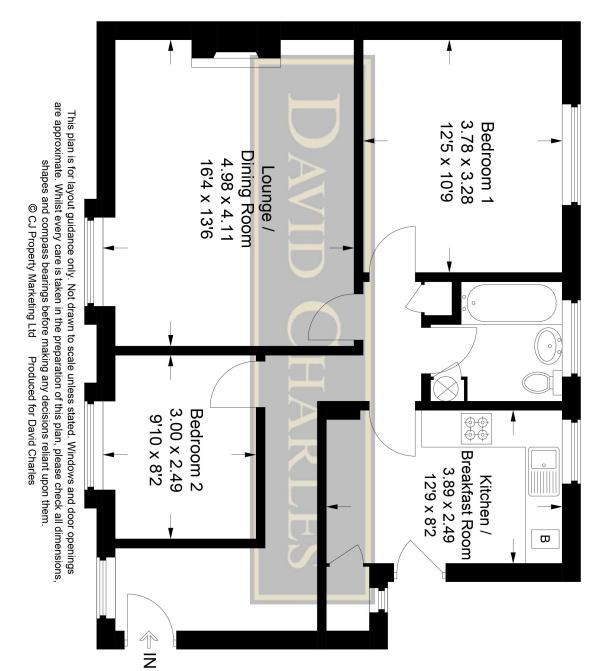

### **LEASE & SERVICE CHARGE**

Lease 950 years unexpired
Service Charge £671.46 per quarter/£2,685.87 per annum
(includes building insurance, maintenance of roof work, chimneys, communal gardens and communal areas, and window cleaning)

Reserve Fund £406.03/£1,624.11 per annum (for any proposed future works to the development)

### **COUNCIL TAX**

London Borough of Harrow - Band C - £2,032.28

### **LOCAL SCHOOLS**

St John Fisher Catholic Primary School - 0.21 miles Pinner Park Primary School - 0.55 miles Nower Hill High School - 0.11 miles Hatch End High School - 1.11 miles

### **LOCAL TRANSPORT**

North Harrow Station (Metropolitan Line) - 0.6 miles Pinner Station (Metropolitan Line) - 0.8 miles





# Pinner Court

Approximate Gross Internal Area 65.4 sq m / 704 sq ft



# For appointments to view please call David Charles 020 8866 0222

All measurements are taken manually and whilst every care is taken with their accuracy they must be considered approximate and should not be relied upon when purchasing carpets or furniture. No responsibility is taken for any error, omission or misunderstanding in these particulars which do not constitute an offer or contract. Services and appliances have not been tested and therefore no warranty is offered on their operational condition.