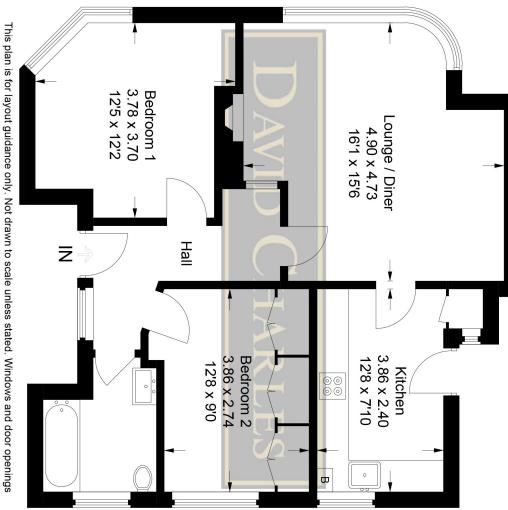

### PRICE.£379,950....SHARE OF FREEHOLD

A bright and well presented ground floor apartment (70.9 sq.m/763 sq.ft) located in this impressive Grade II listed Art Deco development with attractive views over the central water feature and communal gardens. It is ideally situated within easy reach of Pinner & North Harrow town centres', offering a wide range of shopping facilities, restaurants, and the Metropolitan line train links. Pinner Park Primary and Nower Hill Secondary Schools (Ofsted Outstanding) are within approximately half a mile. The accommodation comprises of communal entrance access via video entry phone system, private entrance hall, 16'1ft lounge/ dining room with wood block flooring and wooden window shutters, two double bedrooms, luxury fitted kitchen with solid wood worktops and a luxury bathroom. Outside there are attractive communal gardens with a unique kitchen garden and secure gated residents parking. The property benefits from a share of freehold, long lease of 951 years unexpired and a service charge of approximately £4,525.40 (including building insurance and contributes to a reserve fund for future investment).

### LOCAL TRANSPORT

Pinner Station (Metropolitan Line) - 0.8 miles North Harrow Station (Metropolitan Line) - 0.6 miles

 This plan is for layout guidance only. Not drawn to scale unless stated. Windows and door openings are approximate. Whilst every care is taken in the preparation of this plan, please check all dimensions, shapes and compass bearings before making any decisions reliant upon them.

# Pinner Court

# Approximate Gross Internal Area = 70.9 sq m / 763 sq ft