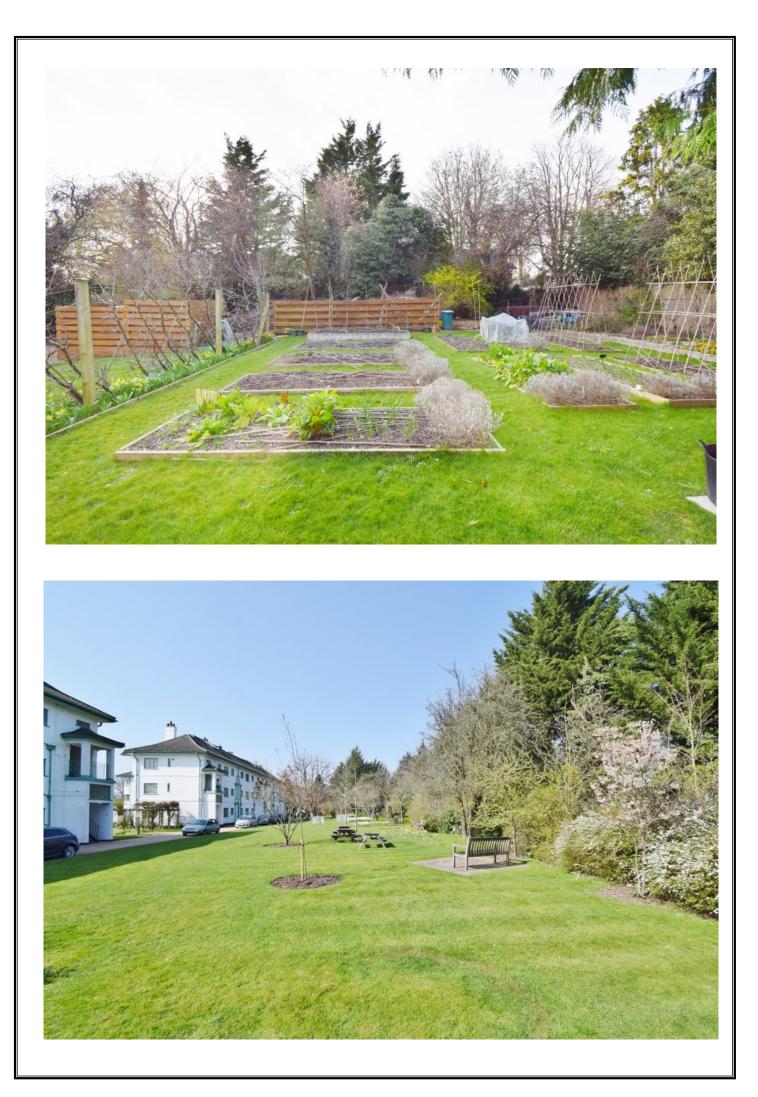

### PRICE.£379,950....SHARE OF FREEHOLD

A bright and well presented ground floor apartment (70.9 sq.m/763 sq.ft) located in this impressive Grade II listed Art Deco development with attractive views over the central water feature and communal gardens. It is ideally situated within easy reach of Pinner & North Harrow town centres', offering a wide range of shopping facilities, restaurants, and the Metropolitan line train links. Pinner Park Primary and Nower Hill Secondary Schools (Ofsted Outstanding) are within approximately half a mile. The accommodation comprises of communal entrance access via video entry phone system, private entrance hall, 16'1ft lounge/ dining room with wood block flooring and wooden window shutters, two double bedrooms, luxury fitted kitchen with solid wood worktops and a luxury bathroom. Outside there are attractive communal gardens with a unique kitchen garden and secure gated residents parking. The property benefits from a share of freehold, long lease of 951 years unexpired and a service charge of approximately £4,525.40 (including building insurance and contributes to a reserve fund for future investment).