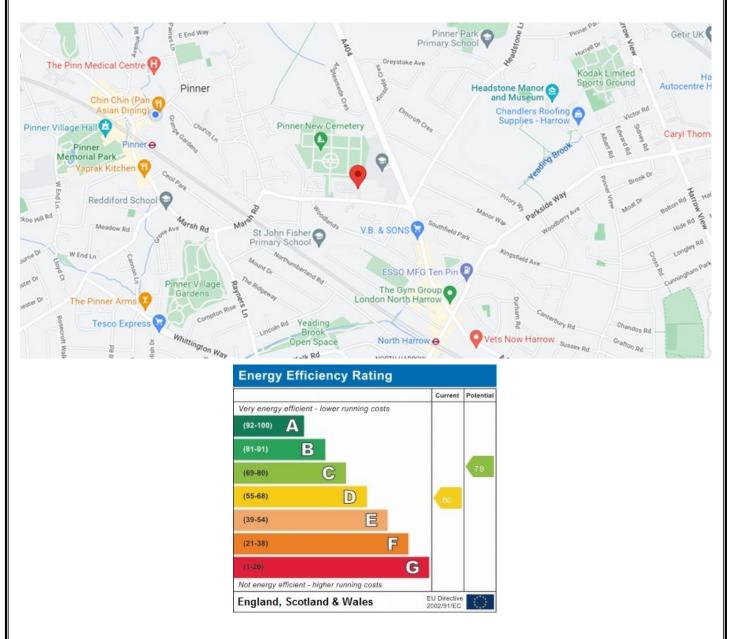

### COUNCIL TAX

London Borough of Harrow - Band C - £1,922.49

### LOCAL TRANSPORT

Pinner Station (Metropolitan Line) - 0.8 miles North Harrow Station (Metropolitan Line) - 0.6 miles

 This plan is for layout guidance only. Not drawn to scale unless stated. Windows and door openings are approximate. Whilst every care is taken in the preparation of this plan, please check all dimensions, shapes and compass bearings before making any decisions reliant upon them.