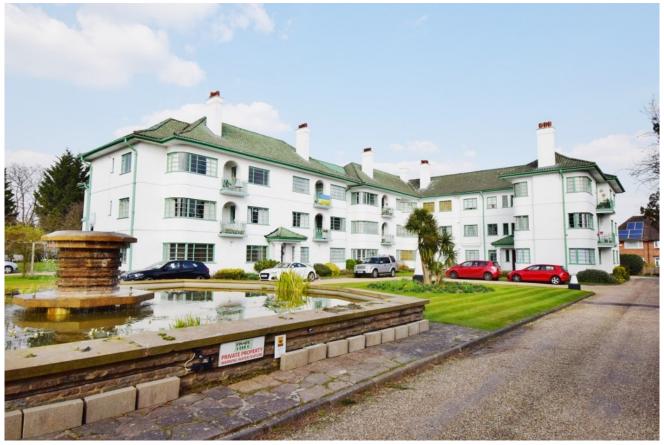

## PINNER COURT, PINNER, MIDDLESEX, HA5 5RL

### PRICE.£379,950....SHARE OF FREEHOLD

A bright and well presented ground floor apartment (70.9 sq.m/763 sq.ft) located in this impressive Grade II listed Art Deco development with attractive views over the central water feature and communal gardens. It is ideally situated within easy reach of Pinner & North Harrow town centres', offering a wide range of shopping facilities, restaurants, and the Metropolitan line train links. Pinner Park Primary and Nower Hill Secondary Schools (Ofsted Outstanding) are within approximately half a mile. The accommodation comprises of communal entrance access via video entry phone system, private entrance hall, 16'1ft lounge/ dining room with wood block flooring and wooden window shutters, two double bedrooms, luxury fitted kitchen with solid wood worktops and a luxury bathroom. Outside there are attractive communal gardens with a unique kitchen garden and secure gated residents parking. The property benefits from a share of freehold, long lease of 951 years unexpired and a service charge of approximately £4,525.40 (including building insurance and contributes to a reserve fund for future investment).