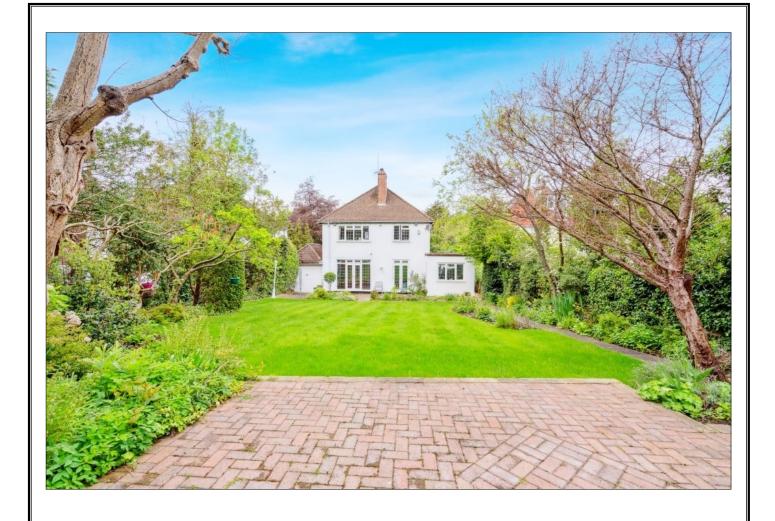

## **WOODHALL AVENUE, PINNER VILLAGE, HA5 3DY**

PRICE....£1,450,000....FREEHOLD

This naturally bright and well presented detached four bedroom family house (176.5 sq.m/1,900 sq.ft) is situated in this much sought after no through turning in the heart of Pinner Village, which is ideally located within walking distance of the village centre with its array of shops, restaurants, coffee houses, Marks & Spencer Food Hall, the Metropolitan Line Tube Station and within the school catchments of Pinner Wood and Grimsdyke Primary Schools (Ofsted Outstanding). The accommodation on the ground floor comprises of an entrance hall with wooden floor, 16ft front reception room with Oriel Bay window, 15ft dining room with wood flooring and double glazed French doors to the rear garden, an extended 19ft modern kitchen/breakfast room and guest WC. On the first floor there is a 14ft master bedroom with Oriel Bay window and luxury en-suite shower room, 15ft bedroom two, two further bedrooms and a luxury fitted family bathroom. Outside there is a 19ft garage with its own drive and off street parking for three to four cars and an approximate 100ft rear garden with a brick paved patio area with steps to lawn with mature shrub and flower borders, brick paved sun terrace and garden shed. The property gives any purchaser the benefit of future proof for a growing family with excellent potential to extend to side and rear (subject to planning permissions).