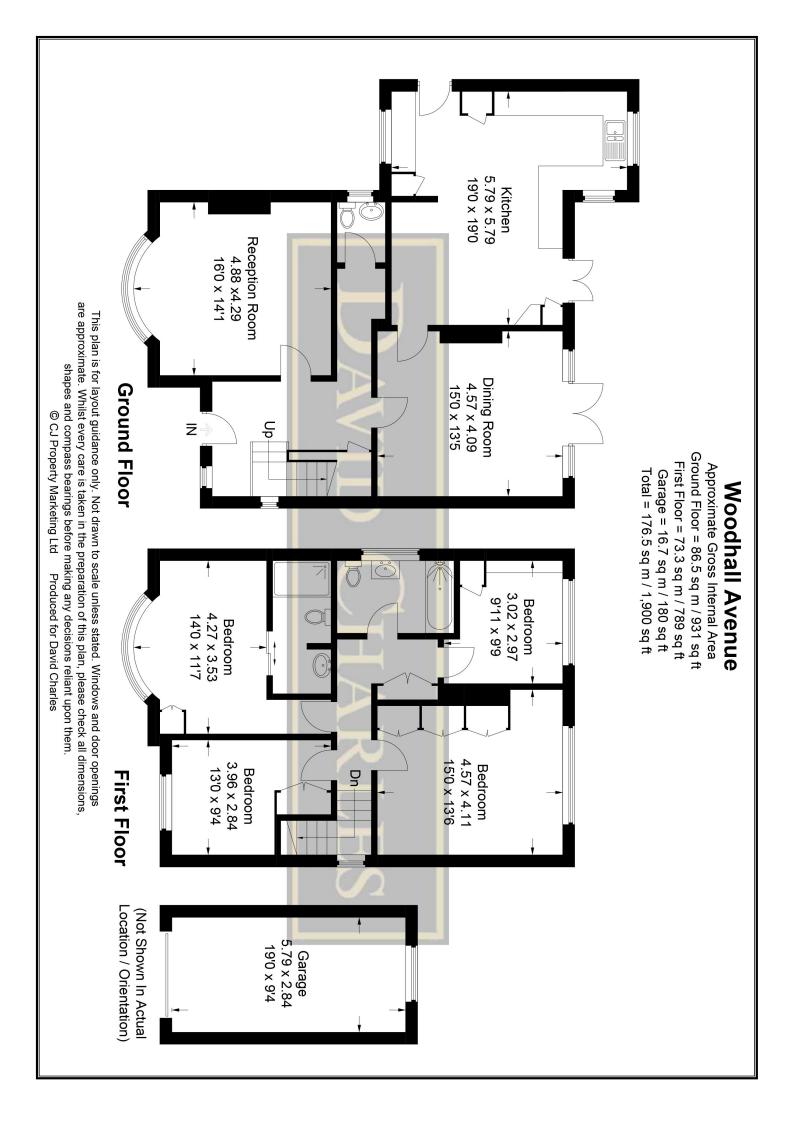

## **WOODHALL AVENUE, PINNER VILLAGE, HA5 3DY**

PRICE....£1,450,000....FREEHOLD

This naturally bright and well presented detached four bedroom family house (176.5 sq.m/1,900 sq.ft) is situated in this much sought after no through turning in the heart of Pinner Village, which is ideally located within walking distance of the village centre with its array of shops, restaurants, coffee houses, Marks & Spencer Food Hall, the Metropolitan Line Tube Station and within the school catchments of Pinner Wood and Grimsdyke Primary Schools (Ofsted Outstanding). The accommodation on the ground floor comprises of an entrance hall with wooden floor, 16ft front reception room with Oriel Bay window, 15ft dining room with wood flooring and double glazed French doors to the rear garden, an extended 19ft modern kitchen/breakfast room and guest WC. On the first floor there is a 14ft master bedroom with Oriel Bay window and luxury en-suite shower room, 15ft bedroom two, two further bedrooms and a luxury fitted family bathroom. Outside there is a 19ft garage with its own drive and off street parking for three to four cars and an approximate 100ft rear garden with a brick paved patio area with steps to lawn with mature shrub and flower borders, brick paved sun terrace and garden shed. The property gives any purchaser the benefit of future proof for a growing family with excellent potential to extend to side and rear (subject to planning permissions).