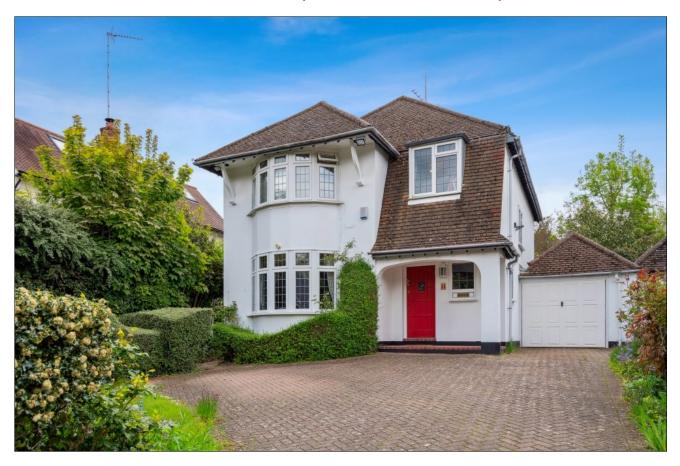

## **WOODHALL AVENUE, PINNER VILLAGE, HA5 3DY**

PRICE....£1,450,000....FREEHOLD

This naturally bright and well presented detached four bedroom family house (176.5 sq.m/1,900 sq.ft) is situated in this much sought after no through turning in the heart of Pinner Village, which is ideally located within walking distance of the village centre with its array of shops, restaurants, coffee houses, Marks & Spencer Food Hall, the Metropolitan Line Tube Station and within the school catchments of Pinner Wood and Grimsdyke Primary Schools (Ofsted Outstanding). The accommodation on the ground floor comprises of an entrance hall with wooden floor, 16ft front reception room with Oriel Bay window, 15ft dining room with wood flooring and double glazed French doors to the rear garden, an extended 19ft modern kitchen/breakfast room and guest WC. On the first floor there is a 14ft master bedroom with Oriel Bay window and luxury en-suite shower room, 15ft bedroom two, two further bedrooms and a luxury fitted family bathroom. Outside there is a 19ft garage with its own drive and off street parking for three to four cars and an approximate 100ft rear garden with a brick paved patio area with steps to lawn with mature shrub and flower borders, brick paved sun terrace and garden shed. The property gives any purchaser the benefit of future proof for a growing family with excellent potential to extend to side and rear (subject to planning permissions).