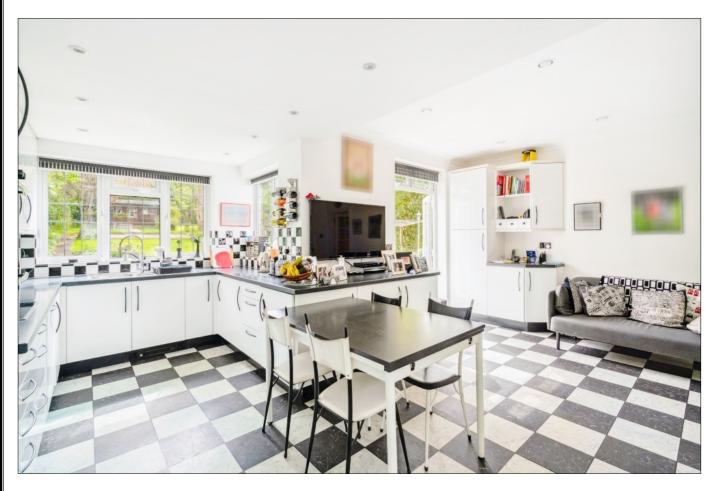

## **WOODHALL AVENUE, PINNER VILLAGE, HA5 3DY**

PRICE....£1,450,000....FREEHOLD

This naturally bright and well presented detached four bedroom family house (176.5 sq.m/1,900 sq.ft) is situated in this much sought after no through turning in the heart of Pinner Village, which is ideally located within walking distance of the village centre with its array of shops, restaurants, coffee houses, Marks & Spencer Food Hall, the Metropolitan Line Tube Station and within the school catchments of Pinner Wood and Grimsdyke Primary Schools (Ofsted Outstanding). The accommodation on the ground floor comprises of an entrance hall with wooden floor, 16ft front reception room with Oriel Bay window, 15ft dining room with wood flooring and double glazed French doors to the rear garden, an extended 19ft modern kitchen/breakfast room and guest WC. On the first floor there is a 14ft master bedroom with Oriel Bay window and luxury en-suite shower room, 15ft bedroom two, two further bedrooms and a luxury fitted family bathroom. Outside there is a 19ft garage with its own drive and off street parking for three to four cars and an approximate 100ft rear garden with a brick paved patio area with steps to lawn with mature shrub and flower borders, brick paved sun terrace and garden shed. The property gives any purchaser the benefit of future proof for a growing family with excellent potential to extend to side and rear (subject to planning permissions).