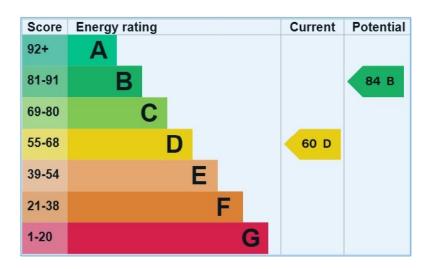

edrooms and a luxury fitted family bathroom. Outside there is a 19ft garage with its own drive and off street parking for three to four cars and an approximate 100ft rear garden with a brick paved patio area with steps to lawn with mature shrub and flower borders, brick paved sun terrace and garden shed. The property gives any purchaser the benefit of future proof for a growing family with excellent potential to extend to side and rear (subject to planning permissions).























## **COUNCIL TAX**

Harrow London Borough Council - Band G - £3,403.49

## **LOCAL SCHOOLS**

Pinner Wood School - 0.58 Miles Grimsdyke School - 0.74 Miles Nower Hill High School - 1.09 Miles Hatch End High School - 1.14 Miles

## **LOCAL TRANSPORT**

Pinner Station (Metropolitan Line) - 0.7 Miles