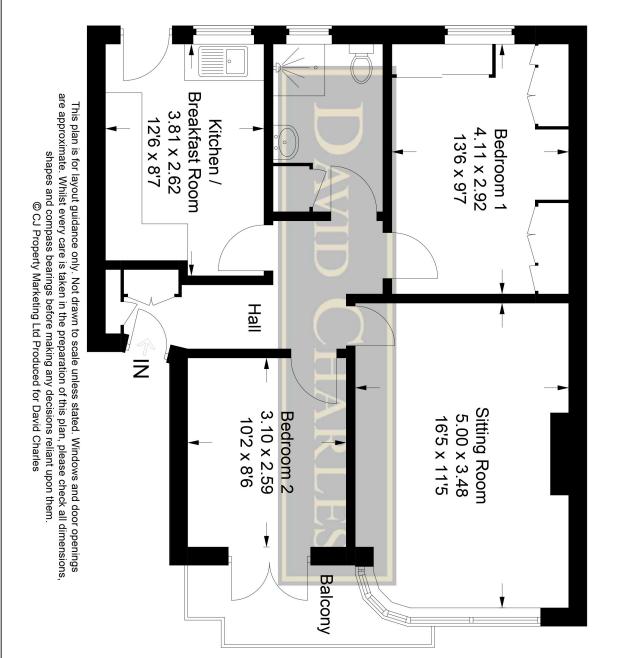

# CAPEL GARDENS, PINNER, MIDDLESEX, HA5 5RG

PRICE....£335,000....SHARE OF FREEHOLD

A bright and well presented first floor two double bedroom purpose built apartment (60.6 sq.m/653 sq.ft), is set within this iconic Grade II Listed Art Deco Development which is set back off the Pinner Road. It is ideally situated within walking distance to both Pinner Village and North Harrow with their array of shops, restaurants, coffee houses, supermarkets and the Metropolitan Line Tube Stations. The school catchments of Nower Hill High School, St John Fisher Primary School and Pinner Park Primary School (All Ofsted Outstanding) are all within walking distance. The accommodation comprises of two double bedrooms, 16'5ft reception room, 12'6ft modern fitted kitchen, modern fitted shower room, and balcony. Outside there is residents off street parking and a well kept landscaped communal gardens surrounding the development. The property benefits from having share of freehold, EPC Rating at C and from being sold chain free.

# Capel Gardens

Approximate Gross Internal Area = 60.6 sq m / 653 sq ft