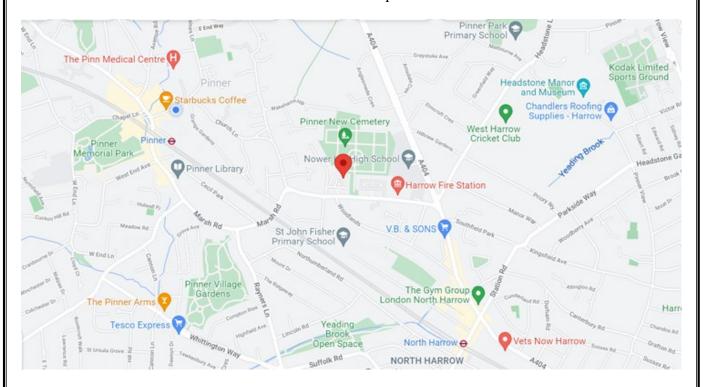

### LOCAL SCHOOLS

St. John Fisher Catholic Primary School - 0.19 miles Pinner Park Primary School - 0.64 miles Nower Hill High School - 0.23 miles Pinner High School - 1.13 miles

### **LOCAL TRANSPORT**

North Harrow Station (Metropolitan Line) - 0.7 Miles Pinner Station (Metropolitan Line) - 0.8 miles