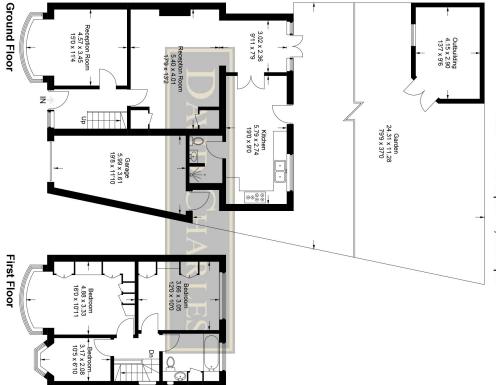

# versley Crescent

Approximate Gross Internal Area
Ground Floor = 71.9 sq m / 774 sq ft
First Floor = 43.7 sq m / 470 sq ft
Garage / Outbuilding = 29.3 sq m / 315 sq ft
Total = 144.9 sq m / 1,559 sq ft

This plan is for layout guidance only. Not drawn to scale unless stated. Windows and door openings are approximate. Whilst every care is taken in the preparation of this plan, please check all dimensions,

shapes and compass bearings before making any decisions reliant upon them.

© CJ Property Marketing Ltd Produced for David Charles