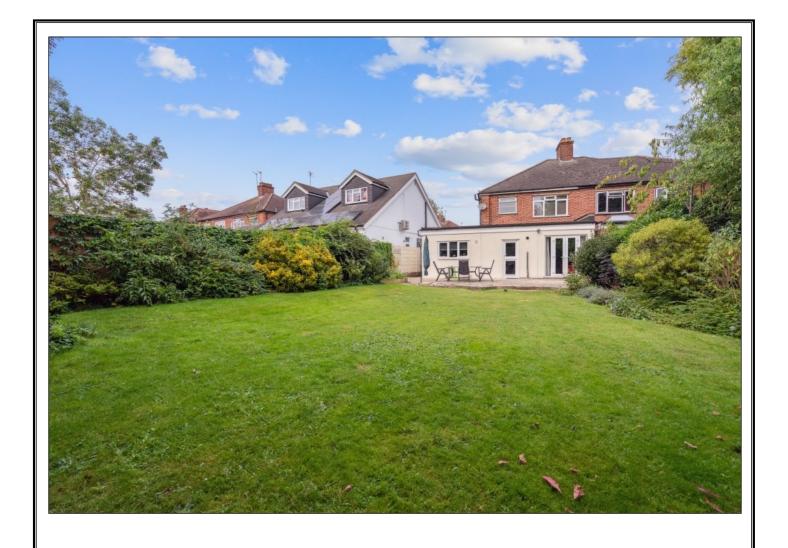

## **EVERSLEY CRESCENT, RUISLIP, MIDDLESEX, HA4 6DD**

GUIDE PRICE.... £789,000....FREEHOLD

This three bedroom semi detached Bowers house is ideally located on a quiet road in Ruislip, within minutes walk (1/3 of a mile) of the High Street offering a wide range of shops, restaurants and the Metropolitan/Piccadilly line train station. Local parks and highly regarded schools, including Sacred Heart Primary and Ruislip High (both Ofsted Outstanding) are also nearby. The accommodation has been extended to include a large family room, a kitchen/breakfast room and a shower room. There is a wider than average garage with own drive and a secluded 80ft rear garden with a patio, main lawn and an outhouse. Offered with no upper chain.