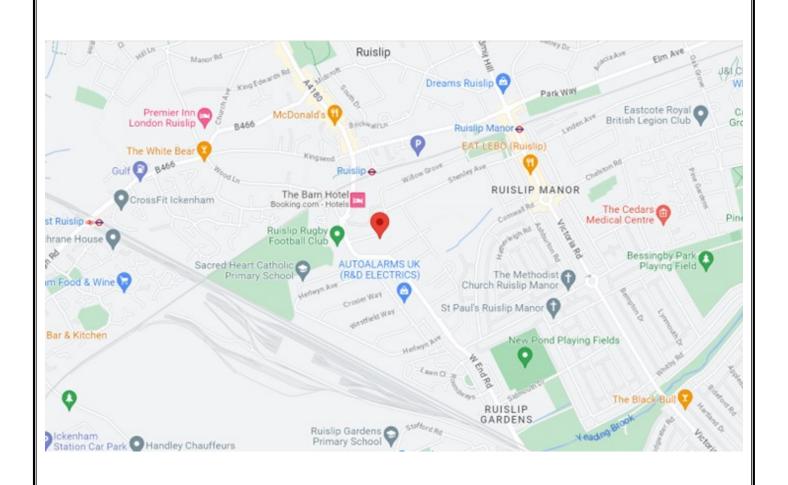

### **LOCAL SCHOOLS**

Sacred Heart Catholic Primary School - 0.18 miles Ruislip Gardens Primary School - 0.5 miles Ruislip High School - 0.63 miles Bishop Ramsey C of E School - 0.84 miles

### **LOCAL TRANSPORT**

Ruislip Station (Metropolitan Line) - 0.3 miles Ruislip Manor Station (Piccadilly/Metropolitan Line) - 0.5 miles Ruislip Gardens Station (Central Line) - 0.5 miles