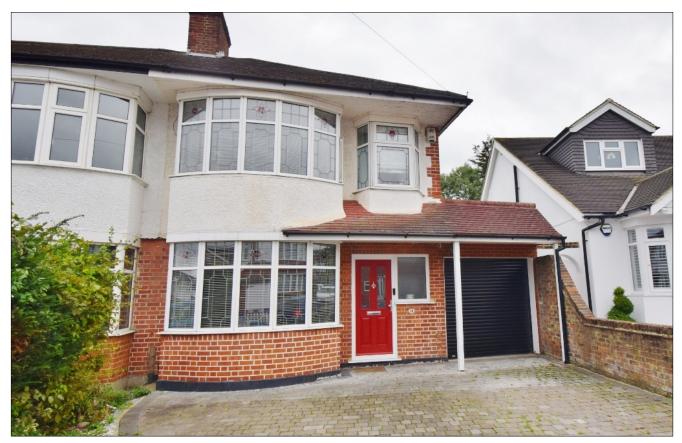

## **EVERSLEY CRESCENT, RUISLIP, MIDDLESEX, HA4 6DD**

GUIDE PRICE.... £789,000....FREEHOLD

This three bedroom semi detached Bowers house is ideally located on a quiet road in Ruislip, within minutes walk (1/3 of a mile) of the High Street offering a wide range of shops, restaurants and the Metropolitan/Piccadilly line train station. Local parks and highly regarded schools, including Sacred Heart Primary and Ruislip High (both Ofsted Outstanding) are also nearby. The accommodation has been extended to include a large family room, a kitchen/breakfast room and a shower room. There is a wider than average garage with own drive and a secluded 80ft rear garden with a patio, main lawn and an outhouse. Offered with no upper chain.