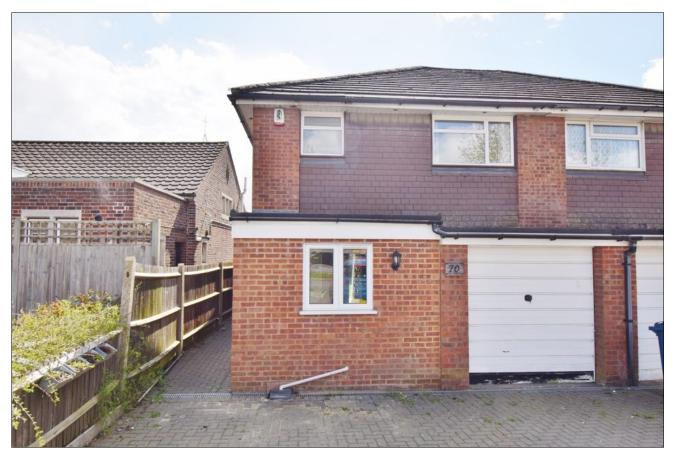

## SHERINGTON AVENUE, HATCH END, MIDDLESEX, HA5 4DT

PRICE....£2,450 PCM UNFURNISHED

The property is a well presented three double bedroom semi detached family house (1,172 sq.ft/109 sq.m) is situated within the catchment area of Grimsdyke Primary School (Ofsted Outstanding) and a third of mile of The Broadway with its vast array of amenities including Morrison's Supermarket, restaurants, coffee houses, shops and Hatch End Overground Train Station. The accommodation on the ground floor comprises of entrance hall, 18ft reception room, 16'6ft kitchen/breakfast room and guest WC. On the first floor there are three double bedroom and modern family bathroom. Outside there is 16'8ft integral garage own drive with off street parking for two cars and 44ft rear garden mainly laid to lawn with a patio area and garden shed. Unfurnished. Available Immediately (Subject to References).