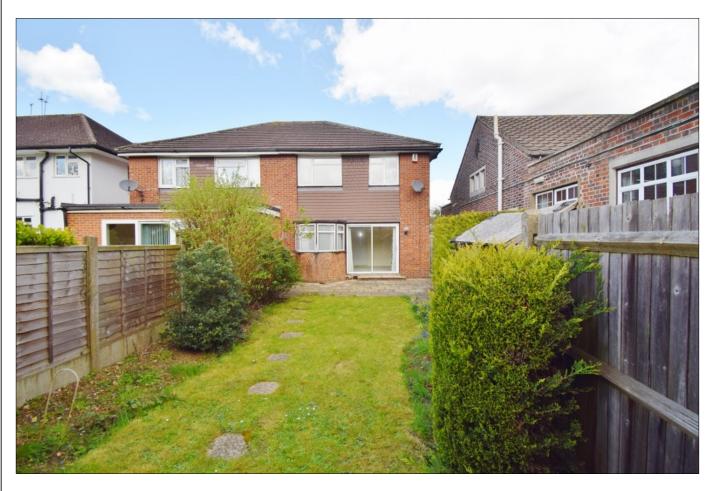

## SHERINGTON AVENUE, HATCH END, MIDDLESEX, HA5 4DT

PRICE....£2,450 PCM UNFURNISHED

The property is a well presented three double bedroom semi detached family house (1,172 sq.ft/109 sq.m) is situated within the catchment area of Grimsdyke Primary School (Ofsted Outstanding) and a third of mile of The Broadway with its vast array of amenities including Morrison's Supermarket, restaurants, coffee houses, shops and Hatch End Overground Train Station. The accommodation on the ground floor comprises of entrance hall, 18ft reception room, 16'6ft kitchen/breakfast room and guest WC. On the first floor there are three double bedroom and modern family bathroom. Outside there is 16'8ft integral garage own drive with off street parking for two cars and 44ft rear garden mainly laid to lawn with a patio area and garden shed. Unfurnished. Available Immediately (Subject to References).