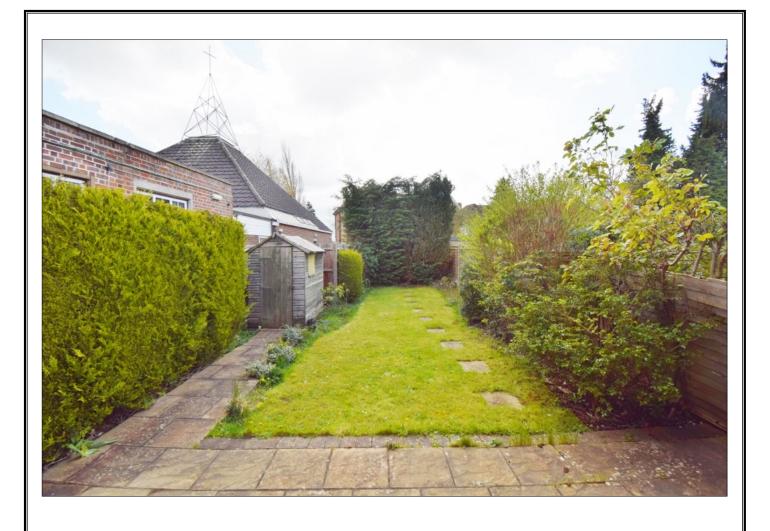

## SHERINGTON AVENUE, HATCH END, MIDDLESEX, HA5 4DT

PRICE....£2,450 PCM UNFURNISHED

The property is a well presented three double bedroom semi detached family house (1,172 sq.ft/109 sq.m) is situated within the catchment area of Grimsdyke Primary School (Ofsted Outstanding) and a third of mile of The Broadway with its vast array of amenities including Morrison's Supermarket, restaurants, coffee houses, shops and Hatch End Overground Train Station. The accommodation on the ground floor comprises of entrance hall, 18ft reception room, 16'6ft kitchen/breakfast room and guest WC. On the first floor there are three double bedroom and modern family bathroom. Outside there is 16'8ft integral garage own drive with off street parking for two cars and 44ft rear garden mainly laid to lawn with a patio area and garden shed. Unfurnished. Available Immediately (Subject to References).