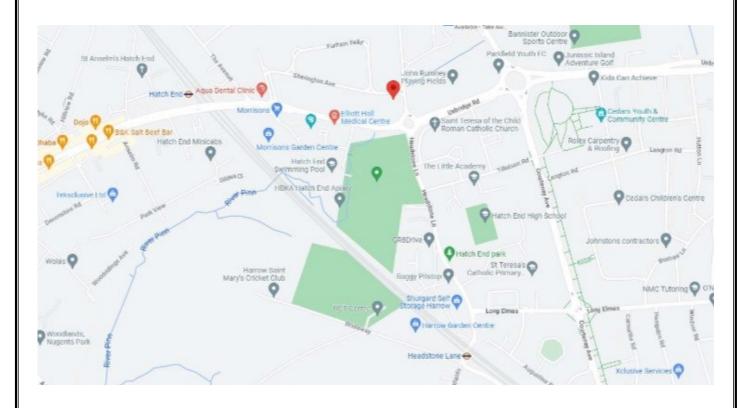

#### **LOCAL SCHOOLS**

St Teresa's Catholic Primary School & Nursery - 0.46 miles Grimsdyke School - 0.48 miles Hatch End High School - 0.25 miles

## **LOCAL TRANSPORT**

Hatch End Station (Overground) - 0.3 miles

Approximate Gross Internal Area Ground Floor = 49.0 sq m / 527 sq ft First Floor = 50.0 sq m / 538 sq ft Garage = 10.0 sq m / 108 sq ft Total = 109.0 sq m / 1,173 sq ft