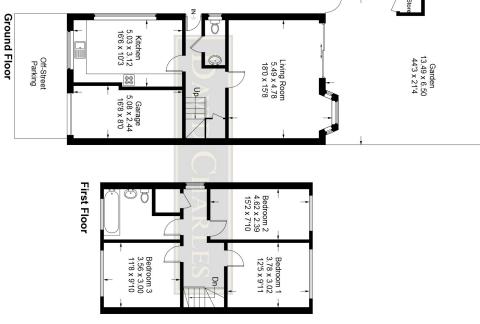

## **LOCAL TRANSPORT**

Hatch End Station (Overground) - 0.3 miles

Approximate Gross Internal Area Ground Floor = 49.0 sq m / 527 sq ft First Floor = 50.0 sq m / 538 sq ft Garage = 10.0 sq m / 108 sq ft Total = 109.0 sq m / 1,173 sq ft

This plan is for layout guidance only. Not drawn to scale unless stated. Windows and door openings are approximate. Whilst every care is taken in the preparation of this plan, please check all dimensions, shapes and compass bearings before making any decisions reliant upon them.