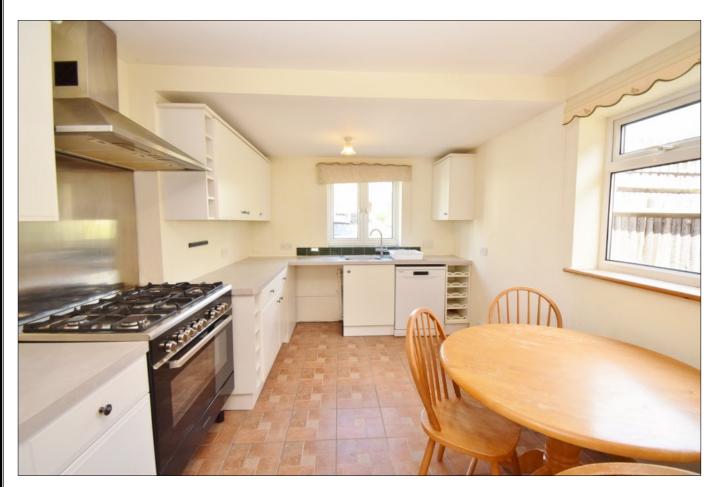

## SHERINGTON AVENUE, HATCH END, MIDDLESEX, HA5 4DT

PRICE....£2,450 PCM UNFURNISHED

The property is a well presented three double bedroom semi detached family house (1,172 sq.ft/109 sq.m) is situated within the catchment area of Grimsdyke Primary School (Ofsted Outstanding) and a third of mile of The Broadway with its vast array of amenities including Morrison's Supermarket, restaurants, coffee houses, shops and Hatch End Overground Train Station. The accommodation on the ground floor comprises of entrance hall, 18ft reception room, 16'6ft kitchen/breakfast room and guest WC. On the first floor there are three double bedroom and modern family bathroom. Outside there is 16'8ft integral garage own drive with off street parking for two cars and 44ft rear garden mainly laid to lawn with a patio area and garden shed. Unfurnished. Available Immediately (Subject to References).